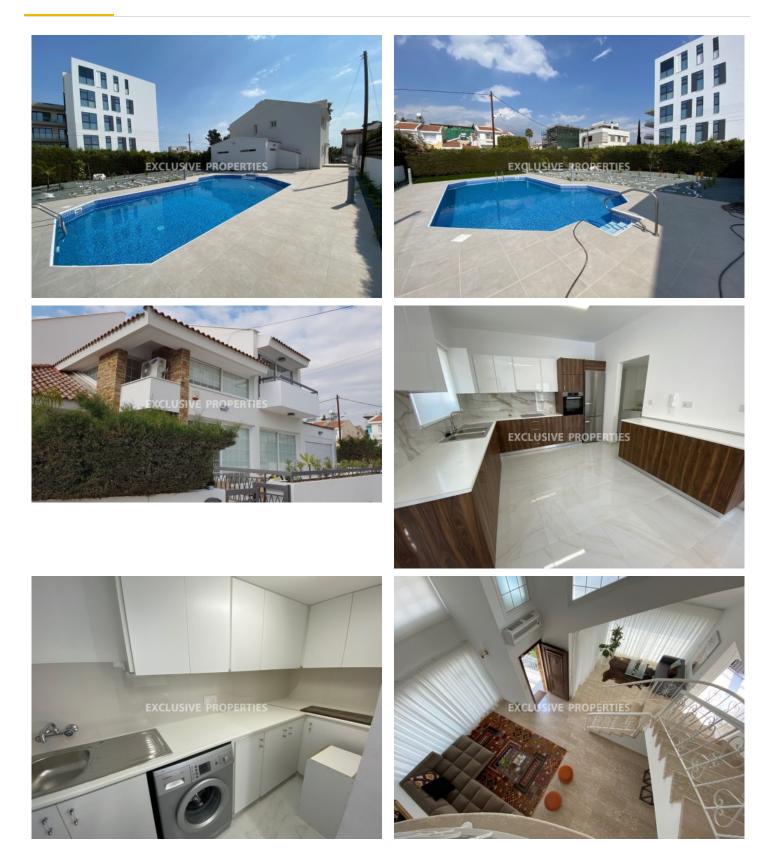

## House-Villa in Ayios Athanasios (close to the beach) LIM05711

Ayios Athanasios, Limassol, Cyprus

Fully renovated four-bedroom house located opposite Crowne Plaza hotel in Ayios Athanasios, walking distance to the beach and all kind of amenities. The covered area is 300 sq. m and the plot is 650 sq. m. It consists of two levels: on the ground floor there is a big separate kitchen with an extra dining table, 2 living rooms, a dining area, laundry room, guest WC and one bedroom/office room. On the first floor there are three bedrooms (master bedroom en-suite with shower) and a family bathroom. The villa is fully furnished and equipped, with air conditions, electric heating, solar panels for hot water, an alarm system, double glazed windows, laminate in bedrooms and water pressure system. Outside of the house there is a private swimming pool, garden, gated covered parking with remote control + uncovered parking area.

# **House-Villa Details**

 Bedrooms: 4 | Bathrooms: 3 | Distance to Sea: < 0.5km | Covered Area (sq.m): 300 sq. m | V.A.T: Not Applied |</td>

 Plot Area (sq.m): 650 | Energy Efficiency: Category D

Covered Parking | Garden | Private Swimming Pool | Uncovered Parking | Air Condition | Balcony | Fully Fitted Kitchen | Swimming Pool

#### Exterior

Courtyard | Detached | Covered Parking | Garden | Private Swimming Pool | Uncovered Parking