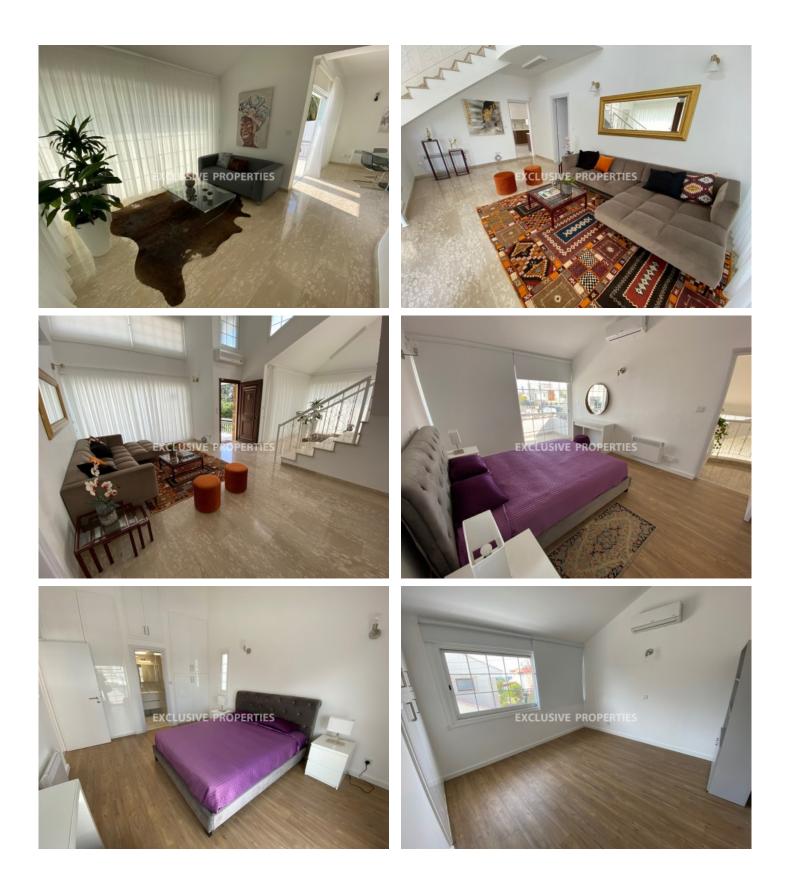

## House-Villa in Ayios Athanasios (close to the beach) LIM05711

Ayios Athanasios, Limassol, Cyprus

Fully renovated four-bedroom house located opposite Crowne Plaza hotel in Ayios Athanasios, walking distance to the beach and all kind of amenities. The covered area is 300 sq. m and the plot is 650 sq. m. It consists of two levels: on the ground floor there is a big separate kitchen with an extra dining table, 2 living rooms, a dining area, laundry room, guest WC and one bedroom/office room. On the first floor there are three bedrooms (master bedroom en-suite with shower) and a family bathroom. The villa is fully furnished and equipped, with air conditions, electric heating, solar panels for hot water, an alarm system, double glazed windows, laminate in bedrooms and water pressure system. Outside of the house there is a private swimming pool, garden, gated covered parking with remote control + uncovered parking area.

### Interior

 Alarm System | Air Condition | Balcony | Double Glazed Windows | Electric Gates | Electrical Heating | Furnished |

 Fully Fitted Kitchen | Guest Wc | Laminate Floor | Laundry Room | Separate Kitchen | Study / Office |