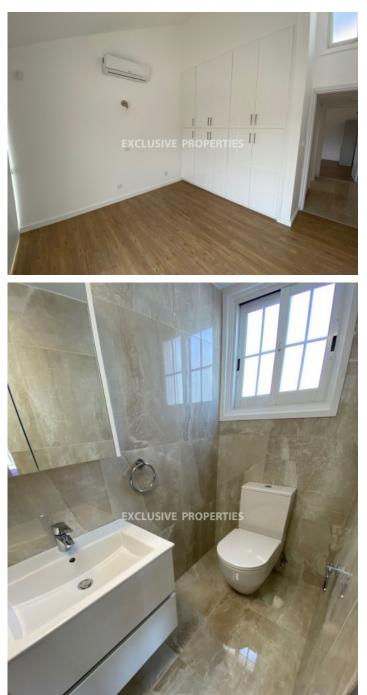

## House-Villa in Ayios Athanasios (close to the beach) LIM05711

Ayios Athanasios, Limassol, Cyprus

Fully renovated four-bedroom house located opposite Crowne Plaza hotel in Ayios Athanasios, walking distance to the beach and all kind of amenities. The covered area is 300 sq. m and the plot is 650 sq. m. It consists of two levels: on the ground floor there is a big separate kitchen with an extra dining table, 2 living rooms, a dining area, laundry room, guest WC and one bedroom/office room. On the first floor there are three bedrooms (master bedroom en-suite with shower) and a family bathroom. The villa is fully furnished and equipped, with air conditions, electric heating, solar panels for hot water, an alarm system, double glazed windows, laminate in bedrooms and water pressure system. Outside of the house there is a private swimming pool, garden, gated covered parking with remote control + uncovered parking area.

#### General

V.A.T: Not Applied | Condition: Renovated | Delivery Status: Completed | Bedrooms: 4 | Bathrooms: 3 | En-Suite Bathrooms: 1 | Plot Area (sq.m): 650 | Covered Area (sq.m): 300 sq. m | Distance to Sea: < 0.5km | Title Deeds: Yes | Energy Efficiency: Category D