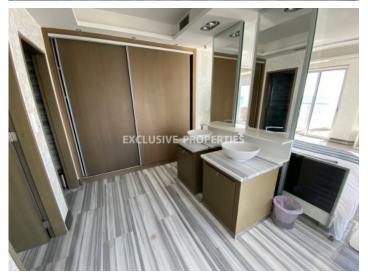

# Apartment in Germasogeia (close to the beach) LIM05668

Potamos Germasogias, Germasogeia, Limassol, Cyprus

Spacious three bedroom seafront apartment with direct sea view located in a gated complex next to Miramare hotel in Potamos Germasogeia, walking distance to all kind of amenities. The covered area 183 sq. m + 33 sq. m covered verandas. The apartment consists of open-plan kitchen connected with the dining and living area, three bedrooms ensuite with showers, guest WC and covered verandas. It is available fully furnished and equipped, with VRV central air condition system, marble floor, parquet in bedrooms, intercom system, double glazed windows and water pressure system. Also there is storage room and 2 parking spaces (covered and uncovered). The complex has a reception, gym, green area, common swimming pool, private access to the beach and electric gates with remote control.

### Interior

 Balcony | Double Glazed Windows | Emergency Exit | Entrance Hall | Electric Gates | Elevator | Furnished |

 Fully Fitted Kitchen | Guest Wc | Gym | Lobby | Marble Floor | Open Plan Kitchen | Parquet Floor | Storage Room