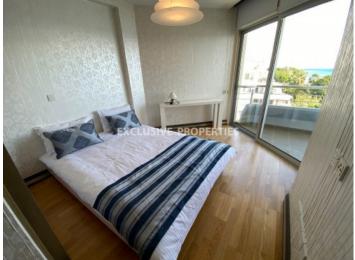

# Apartment in Germasogeia (close to the beach) LIM05668

Potamos Germasogias, Germasogeia, Limassol, Cyprus

Spacious three bedroom seafront apartment with direct sea view located in a gated complex next to Miramare hotel in Potamos Germasogeia, walking distance to all kind of amenities. The covered area 183 sq. m + 33 sq. m covered verandas. The apartment consists of open-plan kitchen connected with the dining and living area, three bedrooms ensuite with showers, guest WC and covered verandas. It is available fully furnished and equipped, with VRV central air condition system, marble floor, parquet in bedrooms, intercom system, double glazed windows and water pressure system. Also there is storage room and 2 parking spaces (covered and uncovered). The complex has a reception, gym, green area, common swimming pool, private access to the beach and electric gates with remote control.