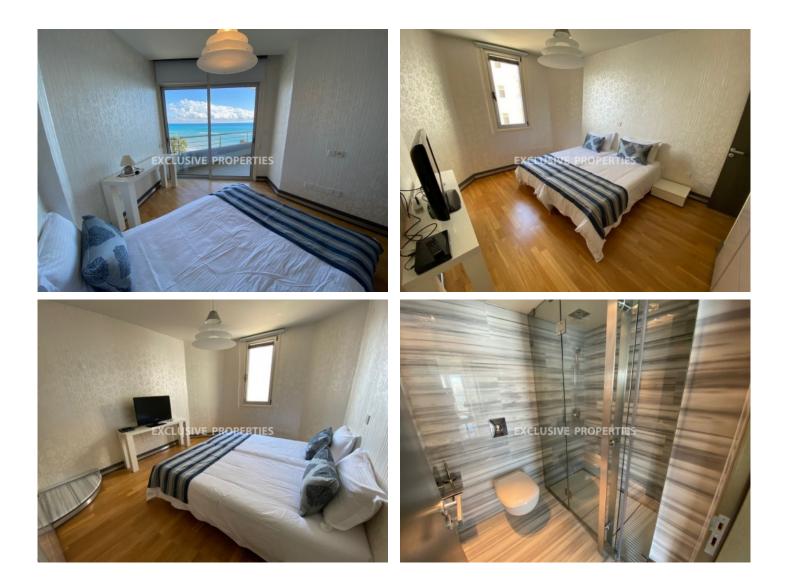

# Apartment in Germasogeia (close to the beach) LIM05668

Potamos Germasogias, Germasogeia, Limassol, Cyprus

Spacious three bedroom seafront apartment with direct sea view located in a gated complex next to Miramare hotel in Potamos Germasogeia, walking distance to all kind of amenities. The covered area 183 sq. m + 33 sq. m covered verandas. The apartment consists of open-plan kitchen connected with the dining and living area, three bedrooms ensuite with showers, guest WC and covered verandas. It is available fully furnished and equipped, with VRV central air condition system, marble floor, parquet in bedrooms, intercom system, double glazed windows and water pressure system. Also there is storage room and 2 parking spaces (covered and uncovered). The complex has a reception, gym, green area, common swimming pool, private access to the beach and electric gates with remote control.