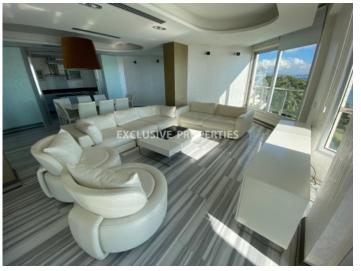

# Apartment in Germasogeia (close to the beach) LIM05668

Potamos Germasogias, Germasogeia, Limassol, Cyprus

Spacious three bedroom seafront apartment with direct sea view located in a gated complex next to Miramare hotel in Potamos Germasogeia, walking distance to all kind of amenities. The covered area 183 sq. m + 33 sq. m covered verandas. The apartment consists of open-plan kitchen connected with the dining and living area, three bedrooms ensuite with showers, guest WC and covered verandas. It is available fully furnished and equipped, with VRV central air condition system, marble floor, parquet in bedrooms, intercom system, double glazed windows and water pressure system. Also there is storage room and 2 parking spaces (covered and uncovered). The complex has a reception, gym, green area, common swimming pool, private access to the beach and electric gates with remote control.

### Interior

 Balcony | Double Glazed Windows | Emergency Exit | Entrance Hall | Electric Gates | Elevator | Furnished |

 Fully Fitted Kitchen | Guest Wc | Gym | Lobby | Marble Floor | Open Plan Kitchen | Parquet Floor | Storage Room