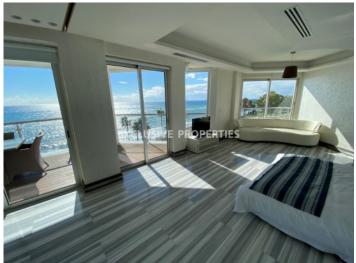

# Apartment in Germasogeia (close to the beach) LIM05668

Potamos Germasogias, Germasogeia, Limassol, Cyprus

Spacious three bedroom seafront apartment with direct sea view located in a gated complex next to Miramare hotel in Potamos Germasogeia, walking distance to all kind of amenities. The covered area 183 sq. m + 33 sq. m covered verandas. The apartment consists of open-plan kitchen connected with the dining and living area, three bedrooms ensuite with showers, guest WC and covered verandas. It is available fully furnished and equipped, with VRV central air condition system, marble floor, parquet in bedrooms, intercom system, double glazed windows and water pressure system. Also there is storage room and 2 parking spaces (covered and uncovered). The complex has a reception, gym, green area, common swimming pool, private access to the beach and electric gates with remote control.

### Views

First Line Sea View | Road Access | South Site Directions | Panoramic view