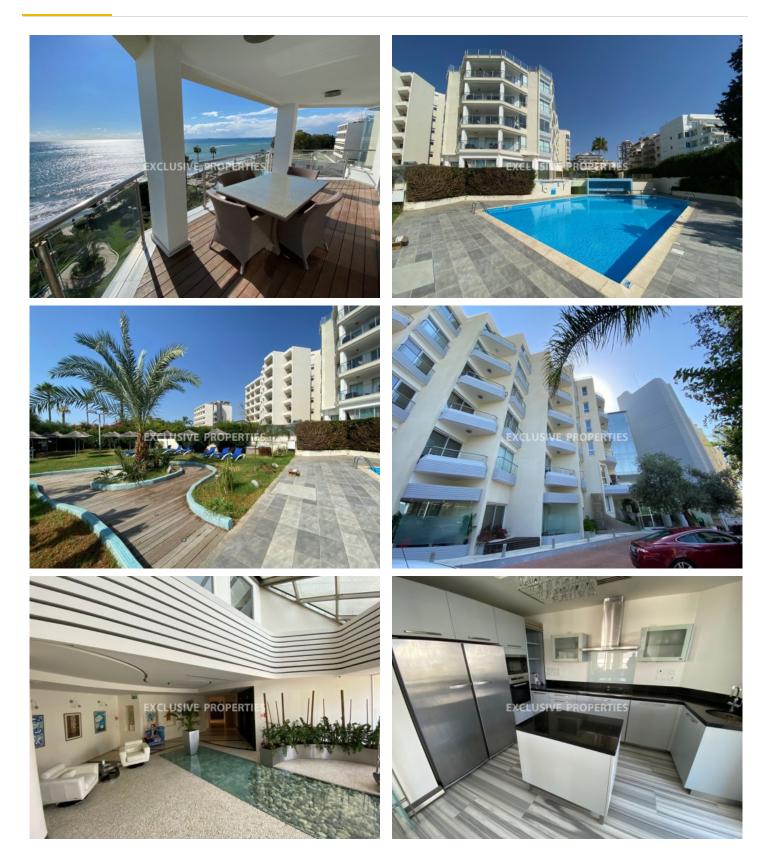

# Apartment in Germasogeia (close to the beach) LIM05668

Potamos Germasogias, Germasogeia, Limassol, Cyprus

Spacious three bedroom seafront apartment with direct sea view located in a gated complex next to Miramare hotel in Potamos Germasogeia, walking distance to all kind of amenities. The covered area 183 sq. m + 33 sq. m covered verandas. The apartment consists of open-plan kitchen connected with the dining and living area, three bedrooms ensuite with showers, guest WC and covered verandas. It is available fully furnished and equipped, with VRV central air condition system, marble floor, parquet in bedrooms, intercom system, double glazed windows and water pressure system. Also there is storage room and 2 parking spaces (covered and uncovered). The complex has a reception, gym, green area, common swimming pool, private access to the beach and electric gates with remote control.

#### Exterior

Courtyard | Common Swimming Pool | Intercom System | Garden | Gated Entrance | Uncovered Parking | Under Ground Parking

### Interior

 Balcony | Double Glazed Windows | Emergency Exit | Entrance Hall | Electric Gates | Elevator | Furnished |

 Fully Fitted Kitchen | Guest Wc | Gym | Lobby | Marble Floor | Open Plan Kitchen | Parquet Floor | Storage Room

### Views

First Line Sea View | Road Access | South Site Directions | Panoramic view