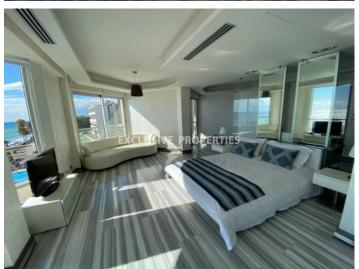

# Apartment in Germasogeia (close to the beach) LIM05668

Potamos Germasogias, Germasogeia, Limassol, Cyprus

Spacious three bedroom seafront apartment with direct sea view located in a gated complex next to Miramare hotel in Potamos Germasogeia, walking distance to all kind of amenities. The covered area 183 sq. m + 33 sq. m covered verandas. The apartment consists of open-plan kitchen connected with the dining and living area, three bedrooms ensuite with showers, guest WC and covered verandas. It is available fully furnished and equipped, with VRV central air condition system, marble floor, parquet in bedrooms, intercom system, double glazed windows and water pressure system. Also there is storage room and 2 parking spaces (covered and uncovered). The complex has a reception, gym, green area, common swimming pool, private access to the beach and electric gates with remote control.