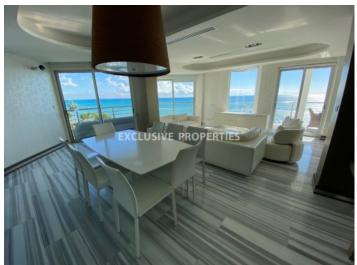

# Apartment in Germasogeia (close to the beach) LIM05668

Potamos Germasogias, Germasogeia, Limassol, Cyprus

Spacious three bedroom seafront apartment with direct sea view located in a gated complex next to Miramare hotel in Potamos Germasogeia, walking distance to all kind of amenities. The covered area 183 sq. m + 33 sq. m covered verandas. The apartment consists of open-plan kitchen connected with the dining and living area, three bedrooms ensuite with showers, guest WC and covered verandas. It is available fully furnished and equipped, with VRV central air condition system, marble floor, parquet in bedrooms, intercom system, double glazed windows and water pressure system. Also there is storage room and 2 parking spaces (covered and uncovered). The complex has a reception, gym, green area, common swimming pool, private access to the beach and electric gates with remote control.