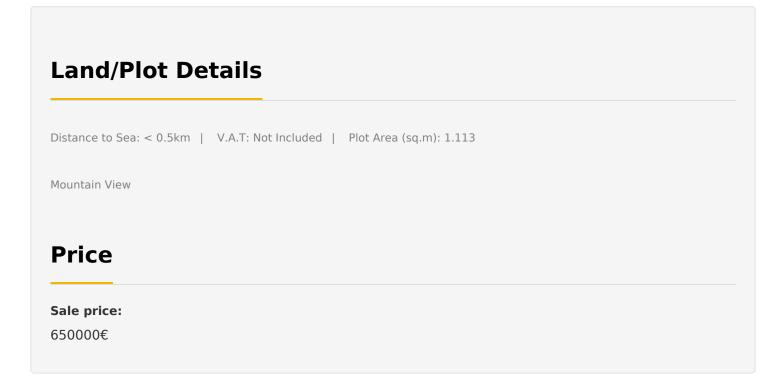

## Residential Plot in Potamos Germasogeias LIM01721

Potamos Germasogias, Germasogeia, Limassol, Cyprus

Residential Plot for sale in Messovouni, of Potamos Germasogia with nice mountain view and side sea view.

Beautiful location for the private villa, in quite prestigious area, close to all amenities and with easy access to the highway. There is also municipal green zone opposite the plot and small playground.

Size of the plot is 1113 sq.m., 40% building density and 25% coverage, planning zone  $K\alpha 9$ .

There is one more plots next to above mentioned one, in case you would like to join them to get bigger size. The other plot have beautiful sea and mountain view. For more information, please, contact land department of our office.

#### **Views**

City View | Mountain View | Road Access | Valley View | Village View | Panoramic view