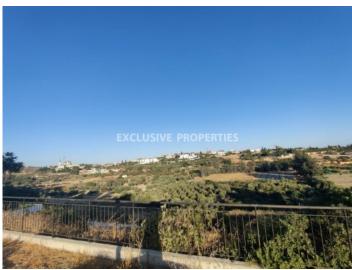

## Residential Plot in Potamos Germasogeias LIM01721

Potamos Germasogias, Germasogeia, Limassol, Cyprus

Residential Plot for sale in Messovouni, of Potamos Germasogia with nice mountain view and side sea view.

Beautiful location for the private villa, in quite prestigious area, close to all amenities and with easy access to the highway. There is also municipal green zone opposite the plot and small playground.

#### **Views**

City View | Mountain View | Road Access | Valley View | Village View | Panoramic view