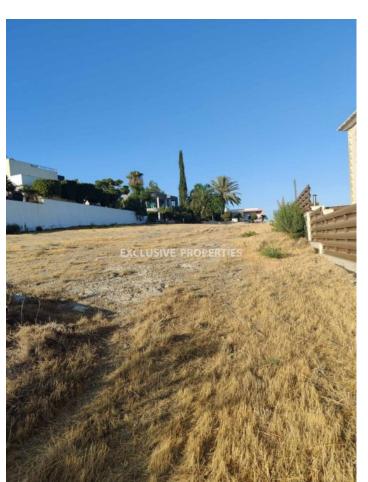

## Residential Plot in Potamos Germasogeias LIM01721

Potamos Germasogias, Germasogeia, Limassol, Cyprus

Residential Plot for sale in Messovouni, of Potamos Germasogia with nice mountain view and side sea view.

Beautiful location for the private villa, in quite prestigious area, close to all amenities and with easy access to the highway. There is also municipal green zone opposite the plot and small playground.

Size of the plot is 1113 sq.m., 40% building density and 25% coverage, planning zone  $K\alpha 9$ .

There is one more plots next to above mentioned one, in case you would like to join them to get bigger size. The other plot have beautiful sea and mountain view. For more information, please, contact land department of our office.

#### **Views**

City View | Mountain View | Road Access | Valley View | Village View | Panoramic view