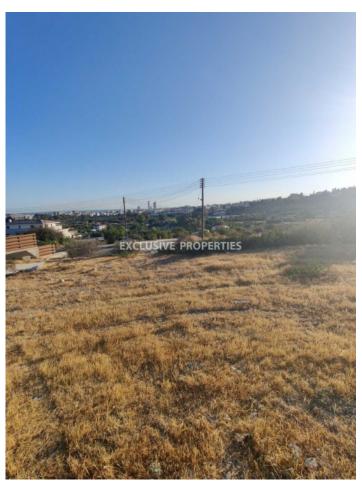

## Residential Plot in Potamos Germasogeias LIM01721

Potamos Germasogias, Germasogeia, Limassol, Cyprus

Residential Plot for sale in Messovouni, of Potamos Germasogia with nice mountain view and side sea view.

Beautiful location for the private villa, in quite prestigious area, close to all amenities and with easy access to the highway. There is also municipal green zone opposite the plot and small playground.

Size of the plot is 1113 sq.m., 40% building density and 25% coverage, planning zone  $K\alpha 9$ .

There is one more plots next to above mentioned one, in case you would like to join them to get bigger size. The other plot have beautiful sea and mountain view. For more information, please, contact land department of our office.

#### **Views**

City View | Mountain View | Road Access | Valley View | Village View | Panoramic view