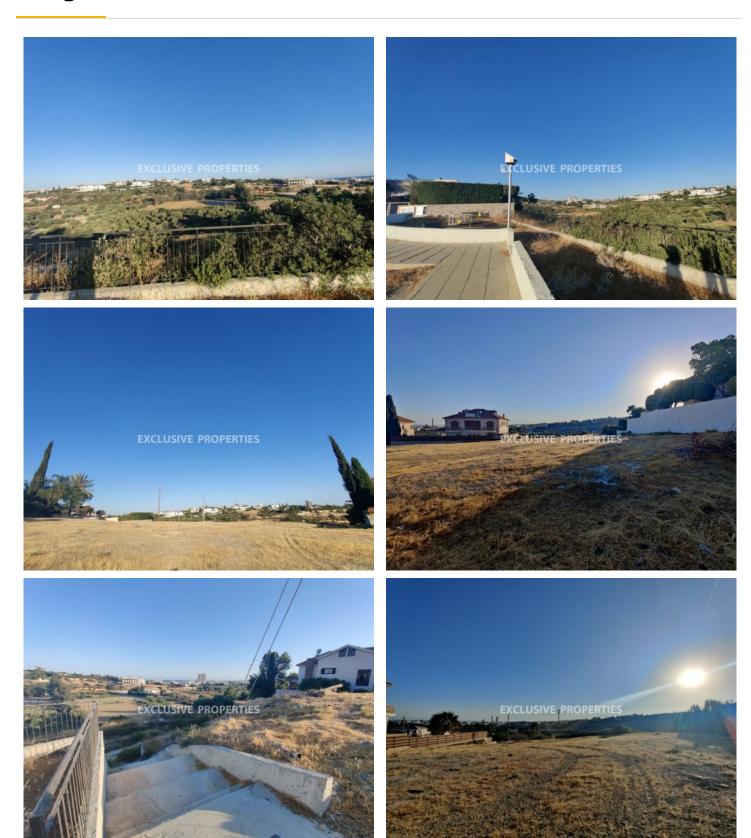

## Residential Plot in Potamos Germasogeias LIM01721

Potamos Germasogias, Germasogeia, Limassol, Cyprus

Residential Plot for sale in Messovouni, of Potamos Germasogia with nice mountain view and side sea view.

Beautiful location for the private villa, in quite prestigious area, close to all amenities and with easy access to the highway. There is also municipal green zone opposite the plot and small playground.

Size of the plot is 1113 sq.m., 40% building density and 25% coverage, planning zone  $K\alpha 9$ .

There is one more plots next to above mentioned one, in case you would like to join them to get bigger size. The other plot have beautiful sea and mountain view. For more information, please, contact land department of our office.

#### **Views**

City View | Mountain View | Road Access | Valley View | Village View | Panoramic view