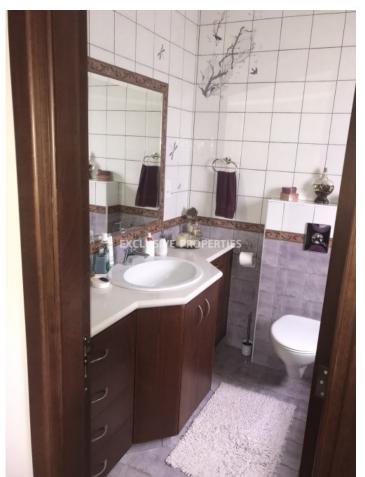

## House-Villa in Tseri NIC00464

Dimos Tseriou, Nicosia, Cyprus

This gorgeous 4 bedroom house is located in a quiet area in Tseri. The covered area is 310 sq.m. and the plot is 720 sq.m. The house consists of three floors. On the ground floor there is the living room with an open-plan kitchen, the dining room and a guest toilet. On the first floor there are 4 bedrooms and a bathroom with the main bedroom having an en-suite bathroom and a walk in wardrobe. The basement consists of 4 rooms, that can be used as office or maid room and there is also a bathroom. The house is covered with stone, has underfloor heating, 2 parking spaces, 7 air condition, underfloor heating, stainless steel outdoor barbecue, provision for cameras and pool construction allowance.

## **House-Villa Details**

Bedrooms: 4 | Bathrooms: 3 | Covered Area (sq.m): 200 | Covered Veranda (sq.m): 19 | Total area (sq.m): 310

Air Condition | Fully Fitted Kitchen | Server Room | Covered Parking