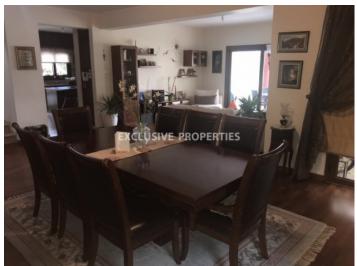

## House-Villa in Tseri NIC00464

Dimos Tseriou, Nicosia, Cyprus

This gorgeous 4 bedroom house is located in a quiet area in Tseri. The covered area is 310 sq.m. and the plot is 720 sq.m. The house consists of three floors. On the ground floor there is the living room with an open-plan kitchen, the dining room and a guest toilet. On the first floor there are 4 bedrooms and a bathroom with the main bedroom having an en-suite bathroom and a walk in wardrobe. The basement consists of 4 rooms, that can be used as office or maid room and there is also a bathroom. The house is covered with stone, has underfloor heating, 2 parking spaces, 7 air condition, underfloor heating, stainless steel outdoor barbecue, provision for cameras and pool construction allowance.

## **House-Villa Details**

Bedrooms: 4 | Bathrooms: 3 | Covered Area (sq.m): 200 | Covered Veranda (sq.m): 19 | Total area (sq.m): 310

Air Condition | Fully Fitted Kitchen | Server Room | Covered Parking