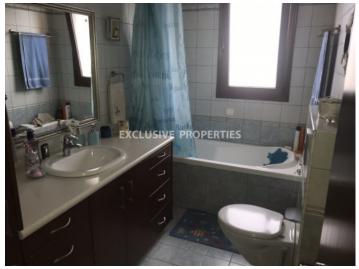

## House-Villa in Tseri NIC00464

Dimos Tseriou, Nicosia, Cyprus

This gorgeous 4 bedroom house is located in a quiet area in Tseri. The covered area is 310 sq.m. and the plot is 720 sq.m. The house consists of three floors. On the ground floor there is the living room with an open-plan kitchen, the dining room and a guest toilet. On the first floor there are 4 bedrooms and a bathroom with the main bedroom having an en-suite bathroom and a walk in wardrobe. The basement consists of 4 rooms, that can be used as office or maid room and there is also a bathroom. The house is covered with stone, has underfloor heating, 2 parking spaces, 7 air condition, underfloor heating, stainless steel outdoor barbecue, provision for cameras and pool construction allowance.

## **House-Villa Details**

Bedrooms: 4 | Bathrooms: 3 | Covered Area (sq.m): 200 | Covered Veranda (sq.m): 19 | Total area (sq.m): 310

Air Condition | Fully Fitted Kitchen | Server Room | Covered Parking