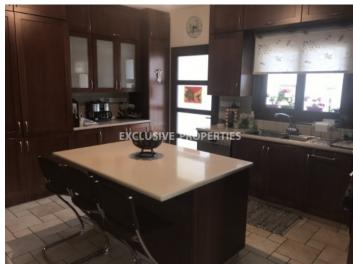

## House-Villa in Tseri NIC00464

Dimos Tseriou, Nicosia, Cyprus

This gorgeous 4 bedroom house is located in a quiet area in Tseri. The covered area is 310 sq.m. and the plot is 720 sq.m. The house consists of three floors. On the ground floor there is the living room with an open-plan kitchen, the dining room and a guest toilet. On the first floor there are 4 bedrooms and a bathroom with the main bedroom having an en-suite bathroom and a walk in wardrobe. The basement consists of 4 rooms, that can be used as office or maid room and there is also a bathroom. The house is covered with stone, has underfloor heating, 2 parking spaces, 7 air condition, underfloor heating, stainless steel outdoor barbecue, provision for cameras and pool construction allowance.

## **House-Villa Details**

Bedrooms: 4 | Bathrooms: 3 | Covered Area (sq.m): 200 | Covered Veranda (sq.m): 19 | Total area (sq.m): 310

Air Condition | Fully Fitted Kitchen | Server Room | Covered Parking

#### **Interior**

```
Air Condition | Basement | Fully Fitted Kitchen | Guest Wc | Maids Room | Marble Floor | Parquet Floor |

Server Room | Study / Office | Storage Room | Solar Panels For Hot Water | Under Floor Heating (electrical)
```