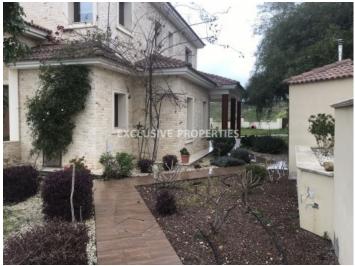

## House-Villa in Tseri NIC00464

Dimos Tseriou, Nicosia, Cyprus

This gorgeous 4 bedroom house is located in a quiet area in Tseri. The covered area is 310 sq.m. and the plot is 720 sq.m. The house consists of three floors. On the ground floor there is the living room with an open-plan kitchen, the dining room and a guest toilet. On the first floor there are 4 bedrooms and a bathroom with the main bedroom having an en-suite bathroom and a walk in wardrobe. The basement consists of 4 rooms, that can be used as office or maid room and there is also a bathroom. The house is covered with stone, has underfloor heating, 2 parking spaces, 7 air condition, underfloor heating, stainless steel outdoor barbecue, provision for cameras and pool construction allowance.