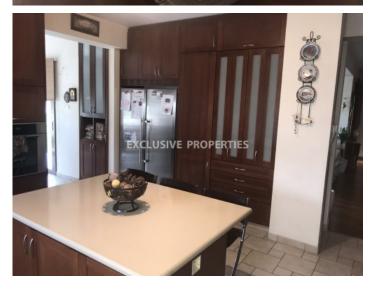

## House-Villa in Tseri NIC00464

Dimos Tseriou, Nicosia, Cyprus

This gorgeous 4 bedroom house is located in a quiet area in Tseri. The covered area is 310 sq.m. and the plot is 720 sq.m. The house consists of three floors. On the ground floor there is the living room with an open-plan kitchen, the dining room and a guest toilet. On the first floor there are 4 bedrooms and a bathroom with the main bedroom having an en-suite bathroom and a walk in wardrobe. The basement consists of 4 rooms, that can be used as office or maid room and there is also a bathroom. The house is covered with stone, has underfloor heating, 2 parking spaces, 7 air condition, underfloor heating, stainless steel outdoor barbecue, provision for cameras and pool construction allowance.

## **House-Villa Details**

Bedrooms: 4 | Bathrooms: 3 | Covered Area (sq.m): 200 | Covered Veranda (sq.m): 19 | Total area (sq.m): 310

Air Condition | Fully Fitted Kitchen | Server Room | Covered Parking

#### **Interior**

```
Air Condition | Basement | Fully Fitted Kitchen | Guest Wc | Maids Room | Marble Floor | Parquet Floor |

Server Room | Study / Office | Storage Room | Solar Panels For Hot Water | Under Floor Heating (electrical)
```