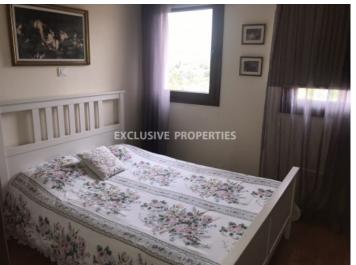

## House-Villa in Tseri NIC00464

Dimos Tseriou, Nicosia, Cyprus

This gorgeous 4 bedroom house is located in a quiet area in Tseri. The covered area is 310 sq.m. and the plot is 720 sq.m. The house consists of three floors. On the ground floor there is the living room with an open-plan kitchen, the dining room and a guest toilet. On the first floor there are 4 bedrooms and a bathroom with the main bedroom having an en-suite bathroom and a walk in wardrobe. The basement consists of 4 rooms, that can be used as office or maid room and there is also a bathroom. The house is covered with stone, has underfloor heating, 2 parking spaces, 7 air condition, underfloor heating, stainless steel outdoor barbecue, provision for cameras and pool construction allowance.

## **House-Villa Details**

Bedrooms: 4 | Bathrooms: 3 | Covered Area (sq.m): 200 | Covered Veranda (sq.m): 19 | Total area (sq.m): 310

Air Condition | Fully Fitted Kitchen | Server Room | Covered Parking