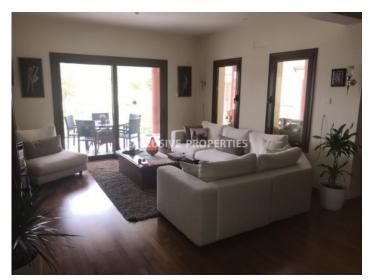

## House-Villa in Tseri NIC00464

Dimos Tseriou, Nicosia, Cyprus

This gorgeous 4 bedroom house is located in a quiet area in Tseri. The covered area is 310 sq.m. and the plot is 720 sq.m. The house consists of three floors. On the ground floor there is the living room with an open-plan kitchen, the dining room and a guest toilet. On the first floor there are 4 bedrooms and a bathroom with the main bedroom having an en-suite bathroom and a walk in wardrobe. The basement consists of 4 rooms, that can be used as office or maid room and there is also a bathroom. The house is covered with stone, has underfloor heating, 2 parking spaces, 7 air condition, underfloor heating, stainless steel outdoor barbecue, provision for cameras and pool construction allowance.

## **House-Villa Details**

Bedrooms: 4 | Bathrooms: 3 | Covered Area (sq.m): 200 | Covered Veranda (sq.m): 19 | Total area (sq.m): 310

Air Condition | Fully Fitted Kitchen | Server Room | Covered Parking