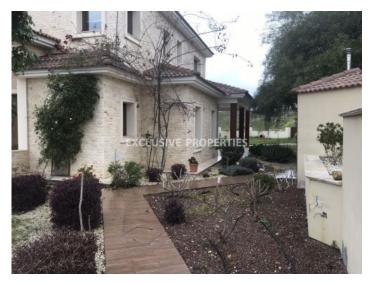

## House-Villa in Tseri NIC00464

Dimos Tseriou, Nicosia, Cyprus

This gorgeous 4 bedroom house is located in a quiet area in Tseri. The covered area is 310 sq.m. and the plot is 720 sq.m. The house consists of three floors. On the ground floor there is the living room with an open-plan kitchen, the dining room and a guest toilet. On the first floor there are 4 bedrooms and a bathroom with the main bedroom having an en-suite bathroom and a walk in wardrobe. The basement consists of 4 rooms, that can be used as office or maid room and there is also a bathroom. The house is covered with stone, has underfloor heating, 2 parking spaces, 7 air condition, underfloor heating, stainless steel outdoor barbecue, provision for cameras and pool construction allowance.