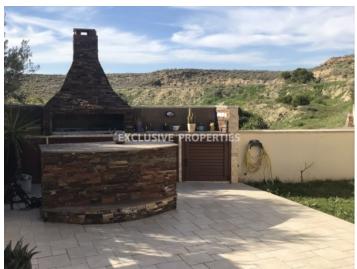

## House-Villa in Tseri NIC00464

Dimos Tseriou, Nicosia, Cyprus

This gorgeous 4 bedroom house is located in a quiet area in Tseri. The covered area is 310 sq.m. and the plot is 720 sq.m. The house consists of three floors. On the ground floor there is the living room with an open-plan kitchen, the dining room and a guest toilet. On the first floor there are 4 bedrooms and a bathroom with the main bedroom having an en-suite bathroom and a walk in wardrobe. The basement consists of 4 rooms, that can be used as office or maid room and there is also a bathroom. The house is covered with stone, has underfloor heating, 2 parking spaces, 7 air condition, underfloor heating, stainless steel outdoor barbecue, provision for cameras and pool construction allowance.

#### **Exterior**

```
Barbeque | Covered Parking | Irrigation System
```