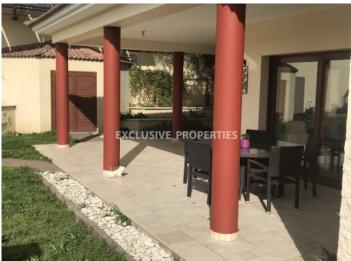

## House-Villa in Tseri NIC00464

Dimos Tseriou, Nicosia, Cyprus

This gorgeous 4 bedroom house is located in a quiet area in Tseri. The covered area is 310 sq.m. and the plot is 720 sq.m. The house consists of three floors. On the ground floor there is the living room with an open-plan kitchen, the dining room and a guest toilet. On the first floor there are 4 bedrooms and a bathroom with the main bedroom having an en-suite bathroom and a walk in wardrobe. The basement consists of 4 rooms, that can be used as office or maid room and there is also a bathroom. The house is covered with stone, has underfloor heating, 2 parking spaces, 7 air condition, underfloor heating, stainless steel outdoor barbecue, provision for cameras and pool construction allowance.

## **House-Villa Details**

Bedrooms: 4 | Bathrooms: 3 | Covered Area (sq.m): 200 | Covered Veranda (sq.m): 19 | Total area (sq.m): 310

Air Condition | Fully Fitted Kitchen | Server Room | Covered Parking

#### **Exterior**

```
Barbeque | Covered Parking | Irrigation System
```