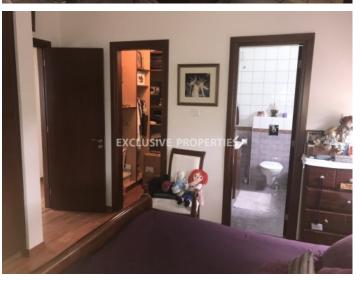

## House-Villa in Tseri NIC00464

Dimos Tseriou, Nicosia, Cyprus

This gorgeous 4 bedroom house is located in a quiet area in Tseri. The covered area is 310 sq.m. and the plot is 720 sq.m. The house consists of three floors. On the ground floor there is the living room with an open-plan kitchen, the dining room and a guest toilet. On the first floor there are 4 bedrooms and a bathroom with the main bedroom having an en-suite bathroom and a walk in wardrobe. The basement consists of 4 rooms, that can be used as office or maid room and there is also a bathroom. The house is covered with stone, has underfloor heating, 2 parking spaces, 7 air condition, underfloor heating, stainless steel outdoor barbecue, provision for cameras and pool construction allowance.

## **House-Villa Details**

Bedrooms: 4 | Bathrooms: 3 | Covered Area (sq.m): 200 | Covered Veranda (sq.m): 19 | Total area (sq.m): 310

Air Condition | Fully Fitted Kitchen | Server Room | Covered Parking