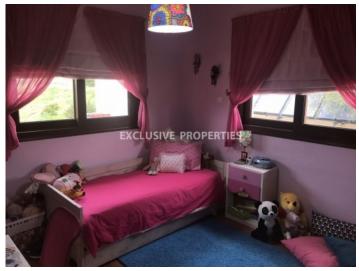

## House-Villa in Tseri NIC00464

Dimos Tseriou, Nicosia, Cyprus

This gorgeous 4 bedroom house is located in a quiet area in Tseri. The covered area is 310 sq.m. and the plot is 720 sq.m. The house consists of three floors. On the ground floor there is the living room with an open-plan kitchen, the dining room and a guest toilet. On the first floor there are 4 bedrooms and a bathroom with the main bedroom having an en-suite bathroom and a walk in wardrobe. The basement consists of 4 rooms, that can be used as office or maid room and there is also a bathroom. The house is covered with stone, has underfloor heating, 2 parking spaces, 7 air condition, underfloor heating, stainless steel outdoor barbecue, provision for cameras and pool construction allowance.

## **House-Villa Details**

Bedrooms: 4 | Bathrooms: 3 | Covered Area (sq.m): 200 | Covered Veranda (sq.m): 19 | Total area (sq.m): 310

Air Condition | Fully Fitted Kitchen | Server Room | Covered Parking