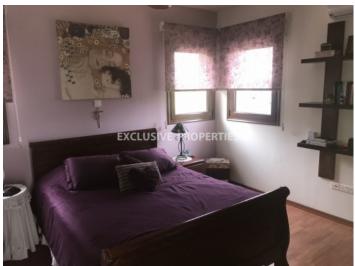

## House-Villa in Tseri NIC00464

Dimos Tseriou, Nicosia, Cyprus

This gorgeous 4 bedroom house is located in a quiet area in Tseri. The covered area is 310 sq.m. and the plot is 720 sq.m. The house consists of three floors. On the ground floor there is the living room with an open-plan kitchen, the dining room and a guest toilet. On the first floor there are 4 bedrooms and a bathroom with the main bedroom having an en-suite bathroom and a walk in wardrobe. The basement consists of 4 rooms, that can be used as office or maid room and there is also a bathroom. The house is covered with stone, has underfloor heating, 2 parking spaces, 7 air condition, underfloor heating, stainless steel outdoor barbecue, provision for cameras and pool construction allowance.

## **House-Villa Details**

Bedrooms: 4 | Bathrooms: 3 | Covered Area (sq.m): 200 | Covered Veranda (sq.m): 19 | Total area (sq.m): 310

Air Condition | Fully Fitted Kitchen | Server Room | Covered Parking