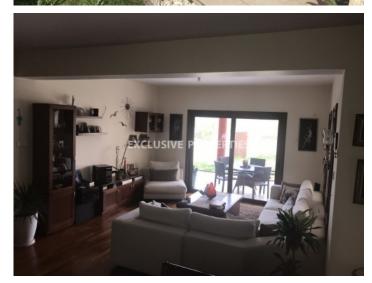

## House-Villa in Tseri NIC00464

Dimos Tseriou, Nicosia, Cyprus

This gorgeous 4 bedroom house is located in a quiet area in Tseri. The covered area is 310 sq.m. and the plot is 720 sq.m. The house consists of three floors. On the ground floor there is the living room with an open-plan kitchen, the dining room and a guest toilet. On the first floor there are 4 bedrooms and a bathroom with the main bedroom having an en-suite bathroom and a walk in wardrobe. The basement consists of 4 rooms, that can be used as office or maid room and there is also a bathroom. The house is covered with stone, has underfloor heating, 2 parking spaces, 7 air condition, underfloor heating, stainless steel outdoor barbecue, provision for cameras and pool construction allowance.

#### **Interior**

```
Air Condition | Basement | Fully Fitted Kitchen | Guest Wc | Maids Room | Marble Floor | Parquet Floor |

Server Room | Study / Office | Storage Room | Solar Panels For Hot Water | Under Floor Heating (electrical)
```