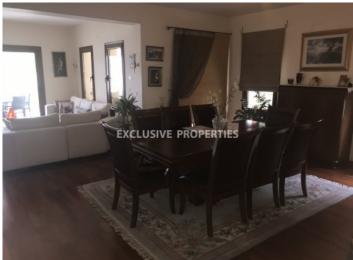

## House-Villa in Tseri NIC00464

Dimos Tseriou, Nicosia, Cyprus

This gorgeous 4 bedroom house is located in a quiet area in Tseri. The covered area is 310 sq.m. and the plot is 720 sq.m. The house consists of three floors. On the ground floor there is the living room with an open-plan kitchen, the dining room and a guest toilet. On the first floor there are 4 bedrooms and a bathroom with the main bedroom having an en-suite bathroom and a walk in wardrobe. The basement consists of 4 rooms, that can be used as office or maid room and there is also a bathroom. The house is covered with stone, has underfloor heating, 2 parking spaces, 7 air condition, underfloor heating, stainless steel outdoor barbecue, provision for cameras and pool construction allowance.

## **House-Villa Details**

Bedrooms: 4 | Bathrooms: 3 | Covered Area (sq.m): 200 | Covered Veranda (sq.m): 19 | Total area (sq.m): 310

Air Condition | Fully Fitted Kitchen | Server Room | Covered Parking