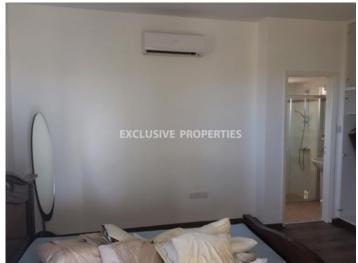

## House-Villa in Parekklisia LIM03399

Pareklissia, Limassol, Cyprus

Spacious four plus one (independent maid's house) villa located in Pareklissia area build on a 2674 sq,m plot. The covered area of the house is 500 sq. m + 100 sq. m veranda. The house consists of 2 floors. On the ground floor you can find a big leaving room with a fireplace and an open plan kitchen, a corridor leads to a big bedroom which is next to the ground floor bathroom. Going up to the stairs to the second floor you can find the 3 bedrooms (the master bedroom has en-suit bathroom) with fixed wardrobes plus a small kitchen and small sitting room with a great view to the village. Walk out the house at the backyard and going down the stairs to the lower level of the property you can find the tennis court which has the the relevant equipment to use it as a mini football filed or even a basketball field, next the multi-use court you can locate the swimming pool with dressing room and toilets for the pool users. Between the stairs that of the lower level of the property you can find the independent maids house (bathroom and kitchen are included). Walking up to the ground floor and back to the house backyard you can find a drive way with electric gates and a covered parking. Also there's a mature garden with fruit trees, Available with TITLE DEED!