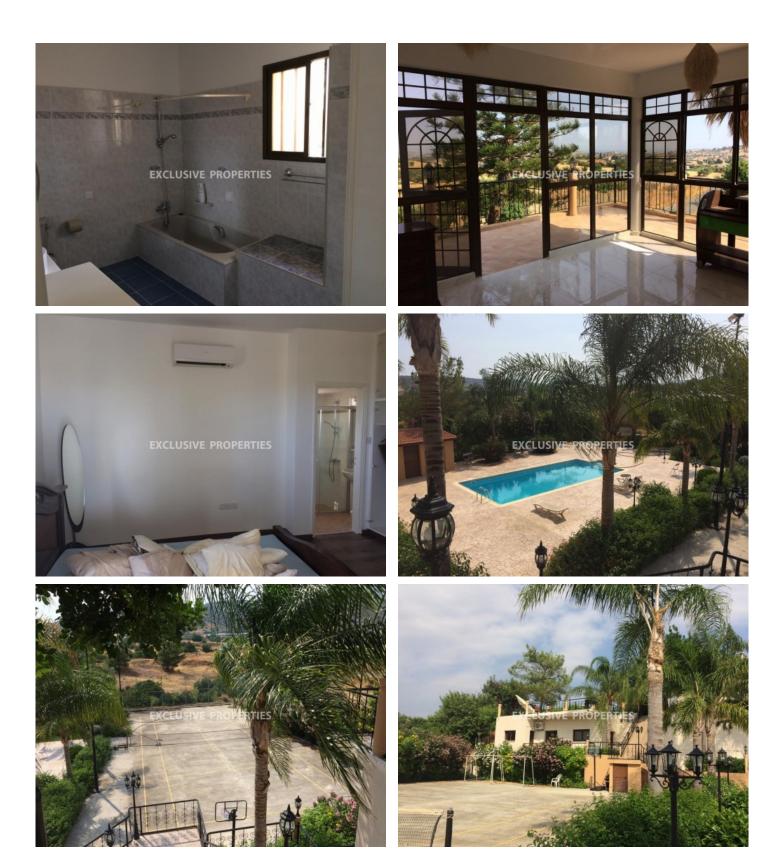

#### Pareklissia, Limassol, Cyprus

Spacious four plus one (independent maid's house) villa located in Pareklissia area build on a 2674 sq,m plot. The covered area of the house is 500 sq. m + 100 sq. m veranda. The house consists of 2 floors. On the ground floor you can find a big leaving room with a fireplace and an open plan kitchen, a corridor leads to a big bedroom which is next to the ground floor bathroom. Going up to the stairs to the second floor you can find the 3 bedrooms (the master bedroom has en-suit bathroom) with fixed wardrobes plus a small kitchen and small sitting room with a great view to the village. Walk out the house at the backyard and going down the stairs to the lower level of the property you can find the tennis court which has the the relevant equipment to use it as a mini football filed or even a basketball field, next the multi-use court you can locate the swimming pool with dressing room and toilets for the pool users. Between the stairs that of the lower level of the property you can find the independent maids house (bathroom and kitchen are included). Walking up to the ground floor and back to the house backyard you can find a drive way with electric gates and a covered parking. Also there's a mature garden with fruit trees, Available with TITLE DEED!