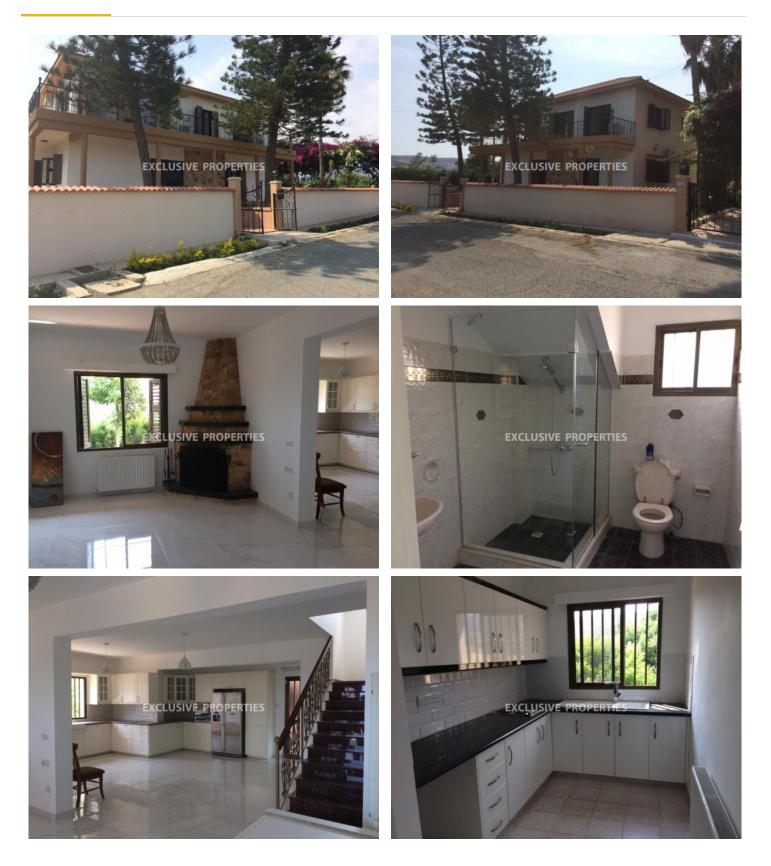

#### Pareklissia, Limassol, Cyprus

Spacious four plus one (independent maid's house) villa located in Pareklissia area build on a 2674 sq,m plot. The covered area of the house is 500 sq. m + 100 sq. m veranda. The house consists of 2 floors. On the ground floor you can find a big leaving room with a fireplace and an open plan kitchen, a corridor leads to a big bedroom which is next to the ground floor bathroom. Going up to the stairs to the second floor you can find the 3 bedrooms (the master bedroom has en-suit bathroom) with fixed wardrobes plus a small kitchen and small sitting room with a great view to the village. Walk out the house at the backyard and going down the stairs to the lower level of the property you can find the tennis court which has the the relevant equipment to use it as a mini football filed or even a basketball field, next the multi-use court you can locate the swimming pool with dressing room and toilets for the pool users. Between the stairs that of the lower level of the property you can find the independent maids house (bathroom and kitchen are included). Walking up to the ground floor and back to the house backyard you can find a drive way with electric gates and a covered parking. Also there's a mature garden with fruit trees, Available with TITLE DEED!