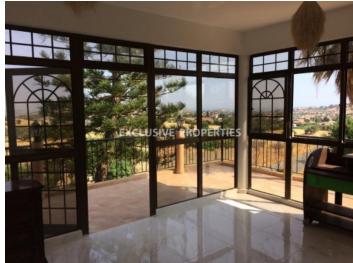

## House-Villa in Parekklisia LIM03399

Pareklissia, Limassol, Cyprus

Spacious four plus one (independent maid's house) villa located in Pareklissia area build on a 2674 sq,m plot. The covered area of the house is 500 sq. m + 100 sq. m veranda. The house consists of 2 floors. On the ground floor you can find a big leaving room with a fireplace and an open plan kitchen, a corridor leads to a big bedroom which is next to the ground floor bathroom. Going up to the stairs to the second floor you can find the 3 bedrooms (the master bedroom has en-suit bathroom) with fixed wardrobes plus a small kitchen and small sitting room with a great view to the village. Walk out the house at the backyard and going down the stairs to the lower level of the property you can find the tennis court which has the the relevant equipment to use it as a mini football filed or even a basketball field, next the multi-use court you can locate the swimming pool with dressing room and toilets for the pool users. Between the stairs that of the lower level of the property you can find the independent maids house (bathroom and kitchen are included). Walking up to the ground floor and back to the house backyard you can find a drive way with electric gates and a covered parking. Also there's a mature garden with fruit trees, Available with TITLE DEED!