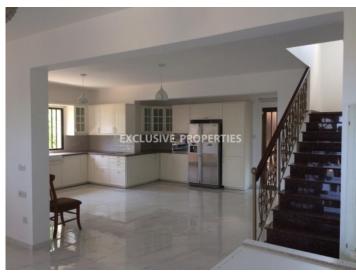

## House-Villa in Parekklisia LIM03399

Pareklissia, Limassol, Cyprus

Spacious four plus one (independent maid's house) villa located in Pareklissia area build on a 2674 sq,m plot. The covered area of the house is 500 sq. m + 100 sq. m veranda. The house consists of 2 floors. On the ground floor you can find a big leaving room with a fireplace and an open plan kitchen, a corridor leads to a big bedroom which is next to the ground floor bathroom. Going up to the stairs to the second floor you can find the 3 bedrooms (the master bedroom has en-suit bathroom) with fixed wardrobes plus a small kitchen and small sitting room with a great view to the village. Walk out the house at the backyard and going down the stairs to the lower level of the property you can find the tennis court which has the the relevant equipment to use it as a mini football filed or even a basketball field, next the multi-use court you can locate the swimming pool with dressing room and toilets for the pool users. Between the stairs that of the lower level of the property you can find the independent maids house (bathroom and kitchen are included). Walking up to the ground floor and back to the house backyard you can find a drive way with electric gates and a covered parking. Also there's a mature garden with fruit trees, Available with TITLE DEED!