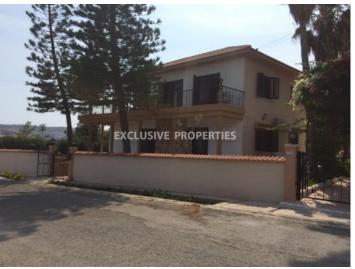

## House-Villa in Parekklisia LIM03399

Pareklissia, Limassol, Cyprus

Spacious four plus one (independent maid's house) villa located in Pareklissia area build on a 2674 sq,m plot. The covered area of the house is 500 sq. m + 100 sq. m veranda. The house consists of 2 floors. On the ground floor you can find a big leaving room with a fireplace and an open plan kitchen, a corridor leads to a big bedroom which is next to the ground floor bathroom. Going up to the stairs to the second floor you can find the 3 bedrooms (the master bedroom has en-suit bathroom) with fixed wardrobes plus a small kitchen and small sitting room with a great view to the village. Walk out the house at the backyard and going down the stairs to the lower level of the property you can find the tennis court which has the the relevant equipment to use it as a mini football filed or even a basketball field, next the multi-use court you can locate the swimming pool with dressing room and toilets for the pool users. Between the stairs that of the lower level of the property you can find the independent maids house (bathroom and kitchen are included). Walking up to the ground floor and back to the house backyard you can find a drive way with electric gates and a covered parking. Also there's a mature garden with fruit trees, Available with TITLE DEED!