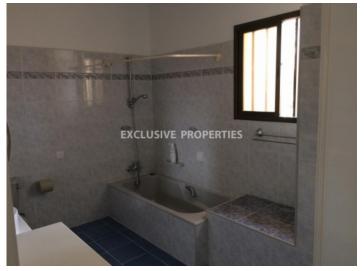

## House-Villa in Parekklisia LIM03399

Pareklissia, Limassol, Cyprus

Spacious four plus one (independent maid's house) villa located in Pareklissia area build on a 2674 sq,m plot. The covered area of the house is 500 sq. m + 100 sq. m veranda. The house consists of 2 floors. On the ground floor you can find a big leaving room with a fireplace and an open plan kitchen, a corridor leads to a big bedroom which is next to the ground floor bathroom. Going up to the stairs to the second floor you can find the 3 bedrooms (the master bedroom has en-suit bathroom) with fixed wardrobes plus a small kitchen and small sitting room with a great view to the village. Walk out the house at the backyard and going down the stairs to the lower level of the property you can find the tennis court which has the the relevant equipment to use it as a mini football filed or even a basketball field, next the multi-use court you can locate the swimming pool with dressing room and toilets for the pool users. Between the stairs that of the lower level of the property you can find the independent maids house (bathroom and kitchen are included). Walking up to the ground floor and back to the house backyard you can find a drive way with electric gates and a covered parking. Also there's a mature garden with fruit trees, Available with TITLE DEED!