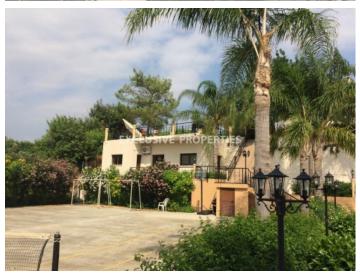

## House-Villa in Parekklisia LIM03399

Pareklissia, Limassol, Cyprus

Spacious four plus one (independent maid's house) villa located in Pareklissia area build on a 2674 sq,m plot. The covered area of the house is 500 sq. m + 100 sq. m veranda. The house consists of 2 floors. On the ground floor you can find a big leaving room with a fireplace and an open plan kitchen, a corridor leads to a big bedroom which is next to the ground floor bathroom. Going up to the stairs to the second floor you can find the 3 bedrooms (the master bedroom has en-suit bathroom) with fixed wardrobes plus a small kitchen and small sitting room with a great view to the village. Walk out the house at the backyard and going down the stairs to the lower level of the property you can find the tennis court which has the the relevant equipment to use it as a mini football filed or even a basketball field, next the multi-use court you can locate the swimming pool with dressing room and toilets for the pool users. Between the stairs that of the lower level of the property you can find the independent maids house (bathroom and kitchen are included). Walking up to the ground floor and back to the house backyard you can find a drive way with electric gates and a covered parking. Also there's a mature garden with fruit trees, Available with TITLE DEED!