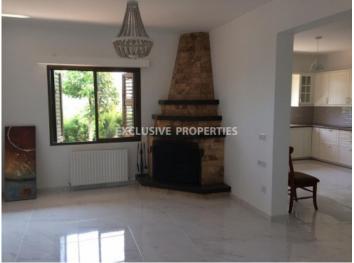

## House-Villa in Parekklisia LIM03399

Pareklissia, Limassol, Cyprus

Spacious four plus one (independent maid's house) villa located in Pareklissia area build on a 2674 sq,m plot. The covered area of the house is 500 sq. m + 100 sq. m veranda. The house consists of 2 floors. On the ground floor you can find a big leaving room with a fireplace and an open plan kitchen, a corridor leads to a big bedroom which is next to the ground floor bathroom. Going up to the stairs to the second floor you can find the 3 bedrooms (the master bedroom has en-suit bathroom) with fixed wardrobes plus a small kitchen and small sitting room with a great view to the village. Walk out the house at the backyard and going down the stairs to the lower level of the property you can find the tennis court which has the the relevant equipment to use it as a mini football filed or even a basketball field, next the multi-use court you can locate the swimming pool with dressing room and toilets for the pool users. Between the stairs that of the lower level of the property you can find the independent maids house (bathroom and kitchen are included). Walking up to the ground floor and back to the house backyard you can find a drive way with electric gates and a covered parking. Also there's a mature garden with fruit trees, Available with TITLE DEED!