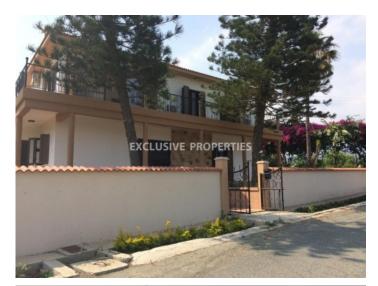

## House-Villa in Parekklisia LIM03399

Pareklissia, Limassol, Cyprus

Spacious four plus one (independent maid's house) villa located in Pareklissia area build on a 2674 sq,m plot. The covered area of the house is 500 sq. m + 100 sq. m veranda. The house consists of 2 floors. On the ground floor you can find a big leaving room with a fireplace and an open plan kitchen, a corridor leads to a big bedroom which is next to the ground floor bathroom. Going up to the stairs to the second floor you can find the 3 bedrooms (the master bedroom has en-suit bathroom) with fixed wardrobes plus a small kitchen and small sitting room with a great view to the village. Walk out the house at the backyard and going down the stairs to the lower level of the property you can find the tennis court which has the the relevant equipment to use it as a mini football filed or even a basketball field, next the multi-use court you can locate the swimming pool with dressing room and toilets for the pool users. Between the stairs that of the lower level of the property you can find the independent maids house (bathroom and kitchen are included). Walking up to the ground floor and back to the house backyard you can find a drive way with electric gates and a covered parking. Also there's a mature garden with fruit trees, Available with TITLE DEED!