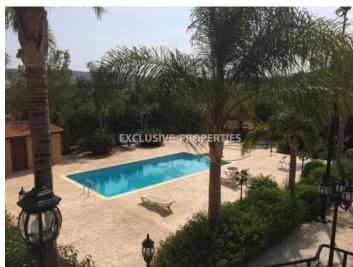

## House-Villa in Parekklisia LIM03399

Pareklissia, Limassol, Cyprus

Spacious four plus one (independent maid's house) villa located in Pareklissia area build on a 2674 sq,m plot. The covered area of the house is 500 sq. m + 100 sq. m veranda. The house consists of 2 floors. On the ground floor you can find a big leaving room with a fireplace and an open plan kitchen, a corridor leads to a big bedroom which is next to the ground floor bathroom. Going up to the stairs to the second floor you can find the 3 bedrooms (the master bedroom has en-suit bathroom) with fixed wardrobes plus a small kitchen and small sitting room with a great view to the village. Walk out the house at the backyard and going down the stairs to the lower level of the property you can find the tennis court which has the the relevant equipment to use it as a mini football filed or even a basketball field, next the multi-use court you can locate the swimming pool with dressing room and toilets for the pool users. Between the stairs that of the lower level of the property you can find the independent maids house (bathroom and kitchen are included). Walking up to the ground floor and back to the house backyard you can find a drive way with electric gates and a covered parking. Also there's a mature garden with fruit trees, Available with TITLE DEED!