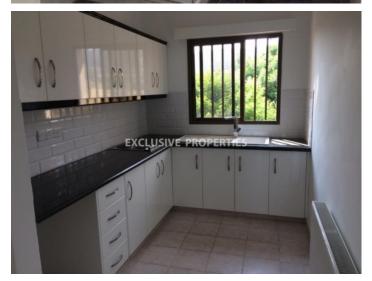

## House-Villa in Parekklisia LIM03399

Pareklissia, Limassol, Cyprus

Spacious four plus one (independent maid's house) villa located in Pareklissia area build on a 2674 sq,m plot. The covered area of the house is 500 sq. m + 100 sq. m veranda. The house consists of 2 floors. On the ground floor you can find a big leaving room with a fireplace and an open plan kitchen, a corridor leads to a big bedroom which is next to the ground floor bathroom. Going up to the stairs to the second floor you can find the 3 bedrooms (the master bedroom has en-suit bathroom) with fixed wardrobes plus a small kitchen and small sitting room with a great view to the village. Walk out the house at the backyard and going down the stairs to the lower level of the property you can find the tennis court which has the the relevant equipment to use it as a mini football filed or even a basketball field, next the multi-use court you can locate the swimming pool with dressing room and toilets for the pool users. Between the stairs that of the lower level of the property you can find the independent maids house (bathroom and kitchen are included). Walking up to the ground floor and back to the house backyard you can find a drive way with electric gates and a covered parking. Also there's a mature garden with fruit trees, Available with TITLE DEED!