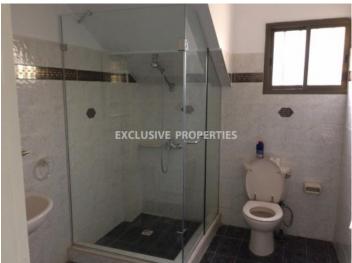

## House-Villa in Parekklisia LIM03399

Pareklissia, Limassol, Cyprus

Spacious four plus one (independent maid's house) villa located in Pareklissia area build on a 2674 sq,m plot. The covered area of the house is 500 sq. m + 100 sq. m veranda. The house consists of 2 floors. On the ground floor you can find a big leaving room with a fireplace and an open plan kitchen, a corridor leads to a big bedroom which is next to the ground floor bathroom. Going up to the stairs to the second floor you can find the 3 bedrooms (the master bedroom has en-suit bathroom) with fixed wardrobes plus a small kitchen and small sitting room with a great view to the village. Walk out the house at the backyard and going down the stairs to the lower level of the property you can find the tennis court which has the the relevant equipment to use it as a mini football filed or even a basketball field, next the multi-use court you can locate the swimming pool with dressing room and toilets for the pool users. Between the stairs that of the lower level of the property you can find the independent maids house (bathroom and kitchen are included). Walking up to the ground floor and back to the house backyard you can find a drive way with electric gates and a covered parking. Also there's a mature garden with fruit trees, Available with TITLE DEED!