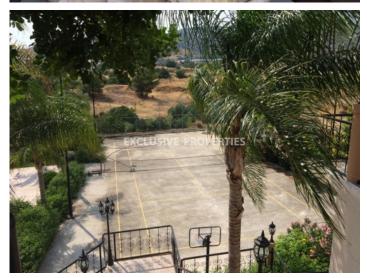

## House-Villa in Parekklisia LIM03399

Pareklissia, Limassol, Cyprus

Spacious four plus one (independent maid's house) villa located in Pareklissia area build on a 2674 sq,m plot. The covered area of the house is 500 sq. m + 100 sq. m veranda. The house consists of 2 floors. On the ground floor you can find a big leaving room with a fireplace and an open plan kitchen, a corridor leads to a big bedroom which is next to the ground floor bathroom. Going up to the stairs to the second floor you can find the 3 bedrooms (the master bedroom has en-suit bathroom) with fixed wardrobes plus a small kitchen and small sitting room with a great view to the village. Walk out the house at the backyard and going down the stairs to the lower level of the property you can find the tennis court which has the the relevant equipment to use it as a mini football filed or even a basketball field, next the multi-use court you can locate the swimming pool with dressing room and toilets for the pool users. Between the stairs that of the lower level of the property you can find the independent maids house (bathroom and kitchen are included). Walking up to the ground floor and back to the house backyard you can find a drive way with electric gates and a covered parking. Also there's a mature garden with fruit trees, Available with TITLE DEED!