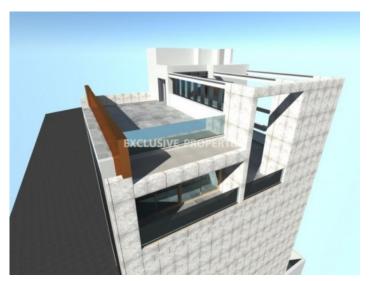

# **Building in Limassol** LIM04958

Molos, Limassol, Cyprus

Building, located in Molos area, 50m from the beach and all amenities. The interior area is 508.50 sq.m. The building consists of 6 floors (including ground floor). Each floor has an open plan space that can be divided, 2 toilets, covered and uncovered veranda. The ground floor has 5 parking spaces and there also is a roof garden at the top with nice views.

# Building Details Covered Area (sq.m): 508.50 sq.m | Energy Efficiency: Category N/A Covered Parking | Sea View Price Sale price: 39000000€

# **Attributes**

General

Floors: 5 | Covered Area (sq.m): 508.50 sq.m |

Energy Efficiency: Category N/A