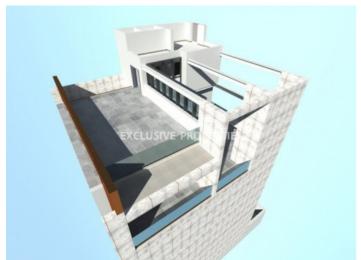

# **Building in Limassol** LIM04958

Molos, Limassol, Cyprus

Building, located in Molos area, 50m from the beach and all amenities. The interior area is 508.50 sq.m. The building consists of 6 floors (including ground floor). Each floor has an open plan space that can be divided, 2 toilets, covered and uncovered veranda. The ground floor has 5 parking spaces and there also is a roof garden at the top with nice views.

## Interior

Guest Wc | Roof Garden | Study / Office | Unfurnished