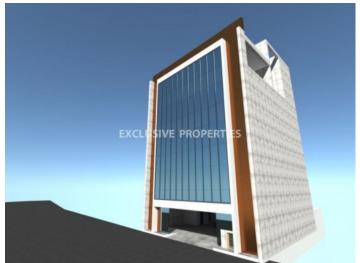

# **Building in Limassol** LIM04958

Molos, Limassol, Cyprus

Building, located in Molos area, 50m from the beach and all amenities. The interior area is 508.50 sq.m. The building consists of 6 floors (including ground floor). Each floor has an open plan space that can be divided, 2 toilets, covered and uncovered veranda. The ground floor has 5 parking spaces and there also is a roof garden at the top with nice views.

# Building Details Covered Area (sq.m): 508.50 sq.m | Energy Efficiency: Category N/A Covered Parking | Sea View Price Sale price: 39000000€

# **Attributes**

General

Floors: 5 | Covered Area (sq.m): 508.50 sq.m |

Energy Efficiency: Category N/A