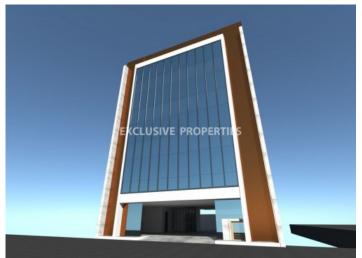

# **Building in Limassol** LIM04958

Molos, Limassol, Cyprus

Building, located in Molos area, 50m from the beach and all amenities. The interior area is 508.50 sq.m. The building consists of 6 floors (including ground floor). Each floor has an open plan space that can be divided, 2 toilets, covered and uncovered veranda. The ground floor has 5 parking spaces and there also is a roof garden at the top with nice views.

# Building Details Covered Area (sq.m): 508.50 sq.m | Energy Efficiency: Category N/A Covered Parking | Sea View Price Sale price: 39000000€

# **Attributes**

General

Floors: 5 | Covered Area (sq.m): 508.50 sq.m |

Energy Efficiency: Category N/A