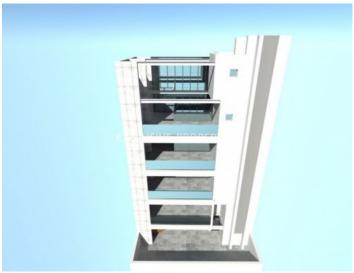

# **Building in Limassol** LIM04958

Molos, Limassol, Cyprus

Building, located in Molos area, 50m from the beach and all amenities. The interior area is 508.50 sq.m. The building consists of 6 floors (including ground floor). Each floor has an open plan space that can be divided, 2 toilets, covered and uncovered veranda. The ground floor has 5 parking spaces and there also is a roof garden at the top with nice views.

# Building Details Covered Area (sq.m): 508.50 sq.m | Energy Efficiency: Category N/A Covered Parking | Sea View Price Sale price: 39000000€

# **Attributes**

General

Floors: 5 | Covered Area (sq.m): 508.50 sq.m |

Energy Efficiency: Category N/A