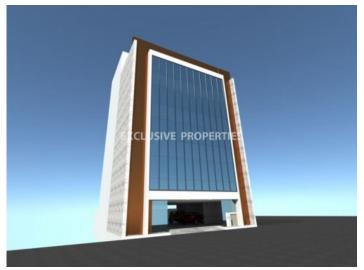

# **Building in Limassol** LIM04958

Molos, Limassol, Cyprus

Building, located in Molos area, 50m from the beach and all amenities. The interior area is 508.50 sq.m. The building consists of 6 floors (including ground floor). Each floor has an open plan space that can be divided, 2 toilets, covered and uncovered veranda. The ground floor has 5 parking spaces and there also is a roof garden at the top with nice views.

# Building Details Covered Area (sq.m): 508.50 sq.m | Energy Efficiency: Category N/A Covered Parking | Sea View Price Sale price: 39000000€

# **Attributes**

General

Floors: 5 | Covered Area (sq.m): 508.50 sq.m |

Energy Efficiency: Category N/A