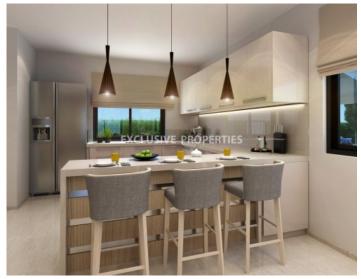

# House-Villa In Paphos PAF00045

Paphos, Cyprus

Four bedroom villa with amazing sea view located in Paphos , only a few steps to the beach. The plot is 952.10 sq. m, the covered area is 158.01 sq.m , covered veranda is 21.40 sq.m and total area is 217.06 sq. m. It consists of two floors:On the ground floor there is fully equipped kitchen connected with dining area and sitting area , guest toilet and one bedroom en suite with shower. On the first floor there are three bedrooms (two of the bedrooms are en-suite with showers) and one main shower with toilet. Outside there is swimming pool , garden and covered parking.