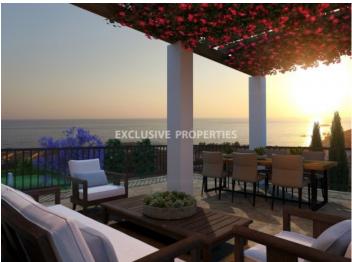

# House-Villa In Paphos PAF00045

Paphos, Cyprus

Four bedroom villa with amazing sea view located in Paphos , only a few steps to the beach. The plot is 952.10 sq. m, the covered area is 158.01 sq.m , covered veranda is 21.40 sq.m and total area is 217.06 sq. m. It consists of two floors:On the ground floor there is fully equipped kitchen connected with dining area and sitting area , guest toilet and one bedroom en suite with shower. On the first floor there are three bedrooms (two of the bedrooms are en-suite with showers) and one main shower with toilet. Outside there is swimming pool , garden and covered parking.

#### **Views**

Sea View