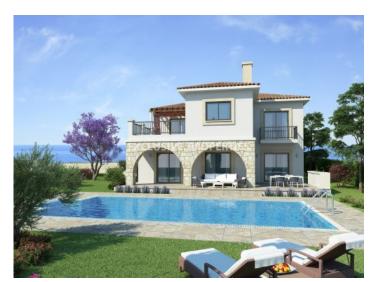

# House-Villa In Paphos PAF00045

Paphos, Cyprus

Four bedroom villa with amazing sea view located in Paphos , only a few steps to the beach. The plot is 952.10 sq. m, the covered area is 158.01 sq.m , covered veranda is 21.40 sq.m and total area is 217.06 sq. m. It consists of two floors:On the ground floor there is fully equipped kitchen connected with dining area and sitting area , guest toilet and one bedroom en suite with shower. On the first floor there are three bedrooms (two of the bedrooms are en-suite with showers) and one main shower with toilet. Outside there is swimming pool , garden and covered parking.

## **House-Villa Details**

Bedrooms: 4 | Bathrooms: 4 | Distance to Sea: < 0.5km | Covered Area (sq.m): 217.06 |

Covered Veranda (sq.m): 21.40 | Uncovered Veranda (sq.m): 45.32

Covered Parking | Garden | Private Swimming Pool | Sea View

#### **Exterior**

Covered Parking | Garden | Private Swimming Pool

#### **Views**

Sea View