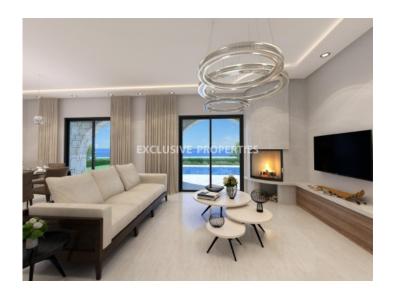

# House-Villa In Paphos PAF00045

Paphos, Cyprus

Four bedroom villa with amazing sea view located in Paphos , only a few steps to the beach. The plot is 952.10 sq. m, the covered area is 158.01 sq.m , covered veranda is 21.40 sq.m and total area is 217.06 sq. m. It consists of two floors:On the ground floor there is fully equipped kitchen connected with dining area and sitting area , guest toilet and one bedroom en suite with shower. On the first floor there are three bedrooms (two of the bedrooms are en-suite with showers) and one main shower with toilet. Outside there is swimming pool , garden and covered parking.

## **House-Villa Details**

Bedrooms: 4 | Bathrooms: 4 | Distance to Sea: < 0.5km | Covered Area (sq.m): 217.06 |

Covered Veranda (sq.m): 21.40 | Uncovered Veranda (sq.m): 45.32

Covered Parking | Garden | Private Swimming Pool | Sea View