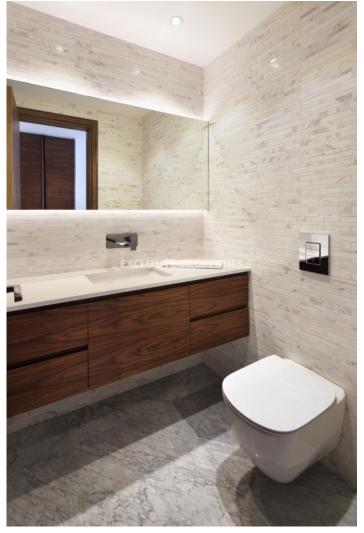

## **Apartment Details**

 Bedrooms: 2 | Bathrooms: 2 | Distance to Sea: < 0.5km | Covered Area (sq.m): 341 |</td>

 Covered Veranda (sq.m): 88 | Uncovered Veranda (sq.m): 117

 Swimming Pool | Covered Parking | Uncovered Parking | Fully Fitted Kitchen

### General

Condition: New | Delivery Status: Completed | Bedrooms: 2 | Bathrooms: 2 | En-Suite Bathrooms: 2 | Covered Area (sq.m): 341 | Covered Veranda (sq.m): 88 | Uncovered Veranda (sq.m): 117 | Distance to Sea: < 0.5km | Year Build: 2018