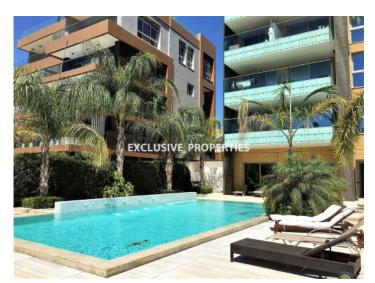

## Apartment in Ayios Tychonas (close to the beach) LIM02625

Ayios Tychonas, Limassol, Cyprus

Luxury two bedroom apartment located in a private gated complex next to Four Seasons Hotel in Ayios Tychonas, 100 m from the beach and walking distance to all the amenities. Total covered area is 341 sq. m, covered verandas - 88 sq. m and uncovered verandas is 117 sq. m. Apartment is fully furnished and consists of open plan kitchen connected with spacious living & dining area, which opens out to the generous veranda overlooking the communal swimming pool and guest toilet. The bedrooms boast ample space and walk-in wardrobes, also both of them have en-suite facilities with large showers. It's also has a private wine cellar, in-house gym & sauna, equipped with central VRV air condition system, underfloor heating, double glazes windows, solar panels for hot water and parking. The complex has electric gates with remote control, swimming pool for children and adults, BBQ area and garden, 2 parking (underground and uncovered).

## **Apartment Details**

 Bedrooms: 2 | Bathrooms: 2 | Distance to Sea: < 0.5km | Covered Area (sq.m): 341 |</td>

 Covered Veranda (sq.m): 88 | Uncovered Veranda (sq.m): 117

 Swimming Pool | Covered Parking | Uncovered Parking | Fully Fitted Kitchen

### Exterior

Courtyard | Common Swimming Pool | Covered Parking | Uncovered Parking