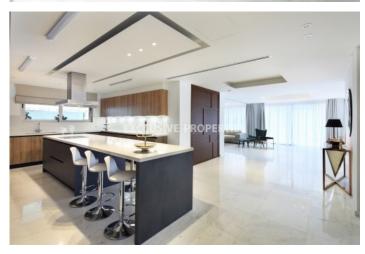

## Apartment in Ayios Tychonas (close to the beach) LIM02625

Ayios Tychonas, Limassol, Cyprus

Luxury two bedroom apartment located in a private gated complex next to Four Seasons Hotel in Ayios Tychonas, 100 m from the beach and walking distance to all the amenities. Total covered area is 341 sq. m, covered verandas - 88 sq. m and uncovered verandas is 117 sq. m. Apartment is fully furnished and consists of open plan kitchen connected with spacious living & dining area, which opens out to the generous veranda overlooking the communal swimming pool and guest toilet. The bedrooms boast ample space and walk-in wardrobes, also both of them have en-suite facilities with large showers. It's also has a private wine cellar, in-house gym & sauna, equipped with central VRV air condition system, underfloor heating, double glazes windows, solar panels for hot water and parking. The complex has electric gates with remote control, swimming pool for children and adults, BBQ area and garden, 2 parking (underground and uncovered).

### Interior

Cellar | Double Glazed Windows | Entrance Hall | Electric Gates | Elevator | Furnished | Fully Fitted Kitchen | Guest Wc | Gym | Marble Floor | Open Plan Kitchen | Sauna | Solar Panels For Hot Water | Swimming Pool | Steam Bath | Under Floor Heating (electrical) | VRV Air Condition System | Wood Floors | Water Pressure System