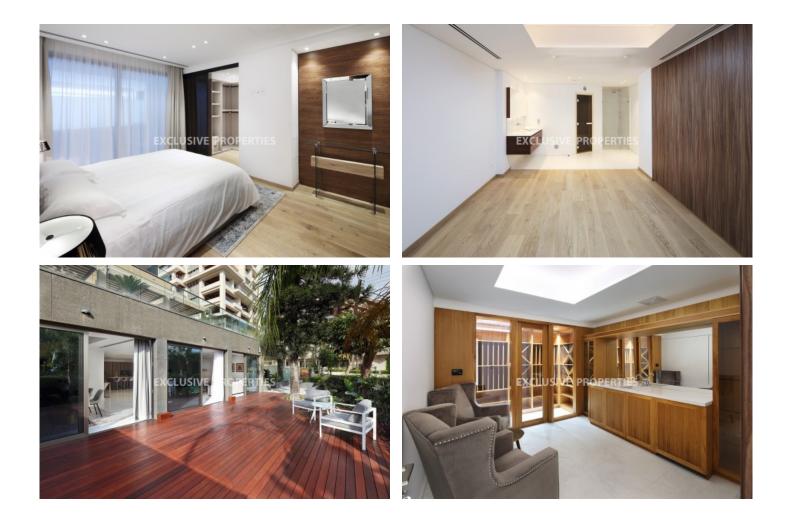

## Apartment in Ayios Tychonas (close to the beach) LIM02625

Ayios Tychonas, Limassol, Cyprus

Luxury two bedroom apartment located in a private gated complex next to Four Seasons Hotel in Ayios Tychonas, 100 m from the beach and walking distance to all the amenities. Total covered area is 341 sq. m, covered verandas - 88 sq. m and uncovered verandas is 117 sq. m. Apartment is fully furnished and consists of open plan kitchen connected with spacious living & dining area, which opens out to the generous veranda overlooking the communal swimming pool and guest toilet. The bedrooms boast ample space and walk-in wardrobes, also both of them have en-suite facilities with large showers. It's also has a private wine cellar, in-house gym & sauna, equipped with central VRV air condition system, underfloor heating, double glazes windows, solar panels for hot water and parking. The complex has electric gates with remote control, swimming pool for children and adults, BBQ area and garden, 2 parking (underground and uncovered).

### Interior

Cellar | Double Glazed Windows | Entrance Hall | Electric Gates | Elevator | Furnished | Fully Fitted Kitchen | Guest Wc | Gym | Marble Floor | Open Plan Kitchen | Sauna | Solar Panels For Hot Water | Swimming Pool | Steam Bath | Under Floor Heating (electrical) | VRV Air Condition System | Wood Floors | Water Pressure System