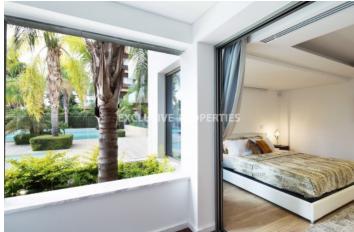

## Apartment in Ayios Tychonas (close to the beach) LIM02625

Ayios Tychonas, Limassol, Cyprus

Luxury two bedroom apartment located in a private gated complex next to Four Seasons Hotel in Ayios Tychonas, 100 m from the beach and walking distance to all the amenities. Total covered area is 341 sq. m, covered verandas - 88 sq. m and uncovered verandas is 117 sq. m. Apartment is fully furnished and consists of open plan kitchen connected with spacious living & dining area, which opens out to the generous veranda overlooking the communal swimming pool and guest toilet. The bedrooms boast ample space and walk-in wardrobes, also both of them have en-suite facilities with large showers. It's also has a private wine cellar, in-house gym & sauna, equipped with central VRV air condition system, underfloor heating, double glazes windows, solar panels for hot water and parking. The complex has electric gates with remote control, swimming pool for children and adults, BBQ area and garden, 2 parking (underground and uncovered).

### Exterior

Courtyard | Common Swimming Pool | Covered Parking | Uncovered Parking