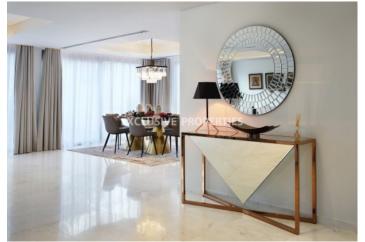

## Apartment in Ayios Tychonas (close to the beach) LIM02625

Ayios Tychonas, Limassol, Cyprus

Luxury two bedroom apartment located in a private gated complex next to Four Seasons Hotel in Ayios Tychonas, 100 m from the beach and walking distance to all the amenities. Total covered area is 341 sq. m, covered verandas - 88 sq. m and uncovered verandas is 117 sq. m. Apartment is fully furnished and consists of open plan kitchen connected with spacious living & dining area, which opens out to the generous veranda overlooking the communal swimming pool and guest toilet. The bedrooms boast ample space and walk-in wardrobes, also both of them have en-suite facilities with large showers. It's also has a private wine cellar, in-house gym & sauna, equipped with central VRV air condition system, underfloor heating, double glazes windows, solar panels for hot water and parking. The complex has electric gates with remote control, swimming pool for children and adults, BBQ area and garden, 2 parking (underground and uncovered).