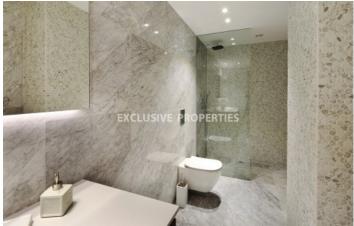

## Apartment in Ayios Tychonas (close to the beach) LIM02625

Ayios Tychonas, Limassol, Cyprus

Luxury two bedroom apartment located in a private gated complex next to Four Seasons Hotel in Ayios Tychonas, 100 m from the beach and walking distance to all the amenities. Total covered area is 341 sq. m, covered verandas - 88 sq. m and uncovered verandas is 117 sq. m. Apartment is fully furnished and consists of open plan kitchen connected with spacious living & dining area, which opens out to the generous veranda overlooking the communal swimming pool and guest toilet. The bedrooms boast ample space and walk-in wardrobes, also both of them have en-suite facilities with large showers. It's also has a private wine cellar, in-house gym & sauna, equipped with central VRV air condition system, underfloor heating, double glazes windows, solar panels for hot water and parking. The complex has electric gates with remote control, swimming pool for children and adults, BBQ area and garden, 2 parking (underground and uncovered).

### Interior

Cellar | Double Glazed Windows | Entrance Hall | Electric Gates | Elevator | Furnished | Fully Fitted Kitchen | Guest Wc | Gym | Marble Floor | Open Plan Kitchen | Sauna | Solar Panels For Hot Water | Swimming Pool | Steam Bath | Under Floor Heating (electrical) | VRV Air Condition System | Wood Floors | Water Pressure System