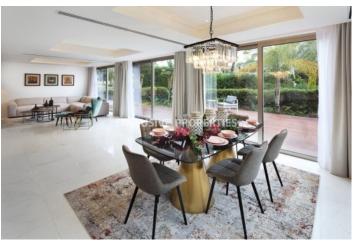

## Apartment in Ayios Tychonas (close to the beach) LIM02625

Ayios Tychonas, Limassol, Cyprus

Luxury two bedroom apartment located in a private gated complex next to Four Seasons Hotel in Ayios Tychonas, 100 m from the beach and walking distance to all the amenities. Total covered area is 341 sq. m, covered verandas - 88 sq. m and uncovered verandas is 117 sq. m. Apartment is fully furnished and consists of open plan kitchen connected with spacious living & dining area, which opens out to the generous veranda overlooking the communal swimming pool and guest toilet. The bedrooms boast ample space and walk-in wardrobes, also both of them have en-suite facilities with large showers. It's also has a private wine cellar, in-house gym & sauna, equipped with central VRV air condition system, underfloor heating, double glazes windows, solar panels for hot water and parking. The complex has electric gates with remote control, swimming pool for children and adults, BBQ area and garden, 2 parking (underground and uncovered).

### Interior

Cellar | Double Glazed Windows | Entrance Hall | Electric Gates | Elevator | Furnished | Fully Fitted Kitchen | Guest Wc | Gym | Marble Floor | Open Plan Kitchen | Sauna | Solar Panels For Hot Water | Swimming Pool | Steam Bath | Under Floor Heating (electrical) | VRV Air Condition System | Wood Floors | Water Pressure System