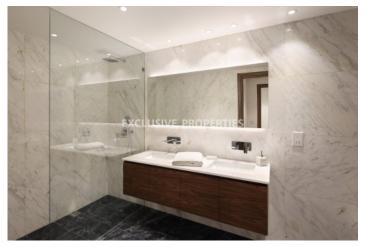

## **Apartment Details**

 Bedrooms: 2 | Bathrooms: 2 | Distance to Sea: < 0.5km | Covered Area (sq.m): 341 |</td>

 Covered Veranda (sq.m): 88 | Uncovered Veranda (sq.m): 117

 Swimming Pool | Covered Parking | Uncovered Parking | Fully Fitted Kitchen

### General

Condition: New | Delivery Status: Completed | Bedrooms: 2 | Bathrooms: 2 | En-Suite Bathrooms: 2 | Covered Area (sq.m): 341 | Covered Veranda (sq.m): 88 | Uncovered Veranda (sq.m): 117 | Distance to Sea: < 0.5km | Year Build: 2018