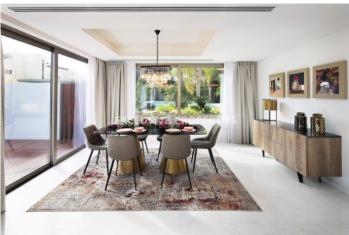

## Apartment in Ayios Tychonas (close to the beach) LIM02625

Ayios Tychonas, Limassol, Cyprus

Luxury two bedroom apartment located in a private gated complex next to Four Seasons Hotel in Ayios Tychonas, 100 m from the beach and walking distance to all the amenities. Total covered area is 341 sq. m, covered verandas - 88 sq. m and uncovered verandas is 117 sq. m. Apartment is fully furnished and consists of open plan kitchen connected with spacious living & dining area, which opens out to the generous veranda overlooking the communal swimming pool and guest toilet. The bedrooms boast ample space and walk-in wardrobes, also both of them have en-suite facilities with large showers. It's also has a private wine cellar, in-house gym & sauna, equipped with central VRV air condition system, underfloor heating, double glazes windows, solar panels for hot water and parking. The complex has electric gates with remote control, swimming pool for children and adults, BBQ area and garden, 2 parking (underground and uncovered).

### Interior

Cellar | Double Glazed Windows | Entrance Hall | Electric Gates | Elevator | Furnished | Fully Fitted Kitchen | Guest Wc | Gym | Marble Floor | Open Plan Kitchen | Sauna | Solar Panels For Hot Water | Swimming Pool | Steam Bath | Under Floor Heating (electrical) | VRV Air Condition System | Wood Floors | Water Pressure System