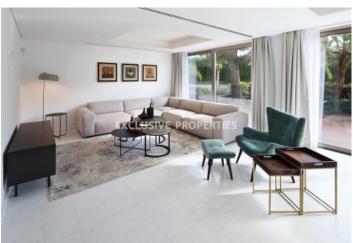

## Apartment in Ayios Tychonas (close to the beach) LIM02625

Ayios Tychonas, Limassol, Cyprus

Luxury two bedroom apartment located in a private gated complex next to Four Seasons Hotel in Ayios Tychonas, 100 m from the beach and walking distance to all the amenities. Total covered area is 341 sq. m, covered verandas - 88 sq. m and uncovered verandas is 117 sq. m. Apartment is fully furnished and consists of open plan kitchen connected with spacious living & dining area, which opens out to the generous veranda overlooking the communal swimming pool and guest toilet. The bedrooms boast ample space and walk-in wardrobes, also both of them have en-suite facilities with large showers. It's also has a private wine cellar, in-house gym & sauna, equipped with central VRV air condition system, underfloor heating, double glazes windows, solar panels for hot water and parking. The complex has electric gates with remote control, swimming pool for children and adults, BBQ area and garden, 2 parking (underground and uncovered).

## **Apartment Details**

 Bedrooms: 2 | Bathrooms: 2 | Distance to Sea: < 0.5km | Covered Area (sq.m): 341 |</td>

 Covered Veranda (sq.m): 88 | Uncovered Veranda (sq.m): 117

 Swimming Pool | Covered Parking | Uncovered Parking | Fully Fitted Kitchen