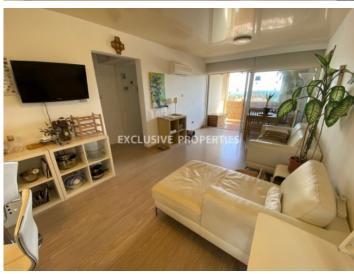

## Apartment in Pyrgos (close to the beach) LIMO5129

Pyrgos, Limassol, Cyprus

Two-bedroom apartment with a sea view located in a private gated complex opposite St. Raphael hotel in Pyrgos area, walking distance to the beach and all kind of amenities. It consists of open-plan kitchen connected with a dining and living area, two bedrooms, family shower and covered veranda with an amazing sea view. The apartment is fully furnished and equipped, with air-condition, double glazed windows with mosquito nets and shutters, solar panels for hot water, laminate floor, water pressure system and uncovered parking. The complex has common swimming pool, tennis court, garden, uncovered parking and electric gates with remote control.

### Interior

Air Condition | Balcony | Double Glazed Windows | Entrance Hall | Electric Gates | Furnished | Fully Fitted Kitchen | Laminate Floor | Mosquito Nets | Open Plan Kitchen | Pets Allowed | Solar Panels For Hot Water | Swimming Pool | Shutters (electric) | Water Pressure System