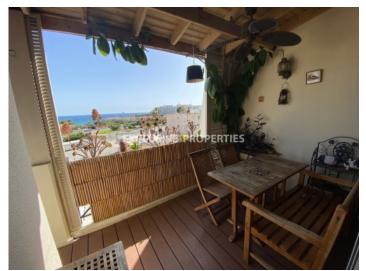

## Apartment in Pyrgos (close to the beach) LIMO5129

Pyrgos, Limassol, Cyprus

Two-bedroom apartment with a sea view located in a private gated complex opposite St. Raphael hotel in Pyrgos area, walking distance to the beach and all kind of amenities. It consists of open-plan kitchen connected with a dining and living area, two bedrooms, family shower and covered veranda with an amazing sea view. The apartment is fully furnished and equipped, with air-condition, double glazed windows with mosquito nets and shutters, solar panels for hot water, laminate floor, water pressure system and uncovered parking. The complex has common swimming pool, tennis court, garden, uncovered parking and electric gates with remote control.

#### Views

Road Access | Sea View | South Site Directions