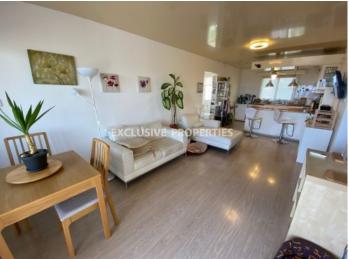

## Apartment in Pyrgos (close to the beach) LIMO5129

Pyrgos, Limassol, Cyprus

Two-bedroom apartment with a sea view located in a private gated complex opposite St. Raphael hotel in Pyrgos area, walking distance to the beach and all kind of amenities. It consists of open-plan kitchen connected with a dining and living area, two bedrooms, family shower and covered veranda with an amazing sea view. The apartment is fully furnished and equipped, with air-condition, double glazed windows with mosquito nets and shutters, solar panels for hot water, laminate floor, water pressure system and uncovered parking. The complex has common swimming pool, tennis court, garden, uncovered parking and electric gates with remote control.

### Interior

Air Condition | Balcony | Double Glazed Windows | Entrance Hall | Electric Gates | Furnished | Fully Fitted Kitchen | Laminate Floor | Mosquito Nets | Open Plan Kitchen | Pets Allowed | Solar Panels For Hot Water | Swimming Pool | Shutters (electric) | Water Pressure System