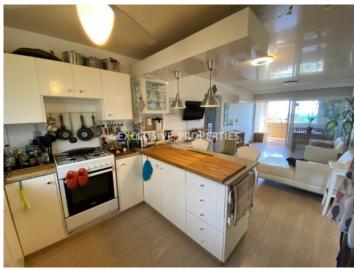

## Apartment in Pyrgos (close to the beach) LIMO5129

Pyrgos, Limassol, Cyprus

Two-bedroom apartment with a sea view located in a private gated complex opposite St. Raphael hotel in Pyrgos area, walking distance to the beach and all kind of amenities. It consists of open-plan kitchen connected with a dining and living area, two bedrooms, family shower and covered veranda with an amazing sea view. The apartment is fully furnished and equipped, with air-condition, double glazed windows with mosquito nets and shutters, solar panels for hot water, laminate floor, water pressure system and uncovered parking. The complex has common swimming pool, tennis court, garden, uncovered parking and electric gates with remote control.

### Interior

Air Condition | Balcony | Double Glazed Windows | Entrance Hall | Electric Gates | Furnished | Fully Fitted Kitchen | Laminate Floor | Mosquito Nets | Open Plan Kitchen | Pets Allowed | Solar Panels For Hot Water | Swimming Pool | Shutters (electric) | Water Pressure System