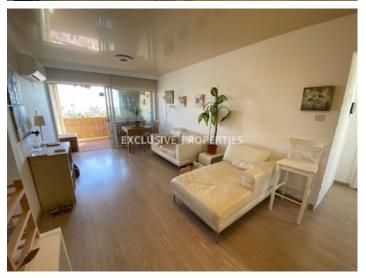

## Apartment in Pyrgos (close to the beach) LIMO5129

Pyrgos, Limassol, Cyprus

Two-bedroom apartment with a sea view located in a private gated complex opposite St. Raphael hotel in Pyrgos area, walking distance to the beach and all kind of amenities. It consists of open-plan kitchen connected with a dining and living area, two bedrooms, family shower and covered veranda with an amazing sea view. The apartment is fully furnished and equipped, with air-condition, double glazed windows with mosquito nets and shutters, solar panels for hot water, laminate floor, water pressure system and uncovered parking. The complex has common swimming pool, tennis court, garden, uncovered parking and electric gates with remote control.