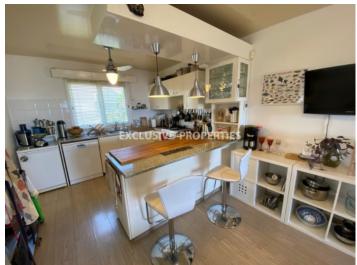

## Apartment in Pyrgos (close to the beach) LIMO5129

Pyrgos, Limassol, Cyprus

Two-bedroom apartment with a sea view located in a private gated complex opposite St. Raphael hotel in Pyrgos area, walking distance to the beach and all kind of amenities. It consists of open-plan kitchen connected with a dining and living area, two bedrooms, family shower and covered veranda with an amazing sea view. The apartment is fully furnished and equipped, with air-condition, double glazed windows with mosquito nets and shutters, solar panels for hot water, laminate floor, water pressure system and uncovered parking. The complex has common swimming pool, tennis court, garden, uncovered parking and electric gates with remote control.

### Interior

Air Condition | Balcony | Double Glazed Windows | Entrance Hall | Electric Gates | Furnished | Fully Fitted Kitchen | Laminate Floor | Mosquito Nets | Open Plan Kitchen | Pets Allowed | Solar Panels For Hot Water | Swimming Pool | Shutters (electric) | Water Pressure System