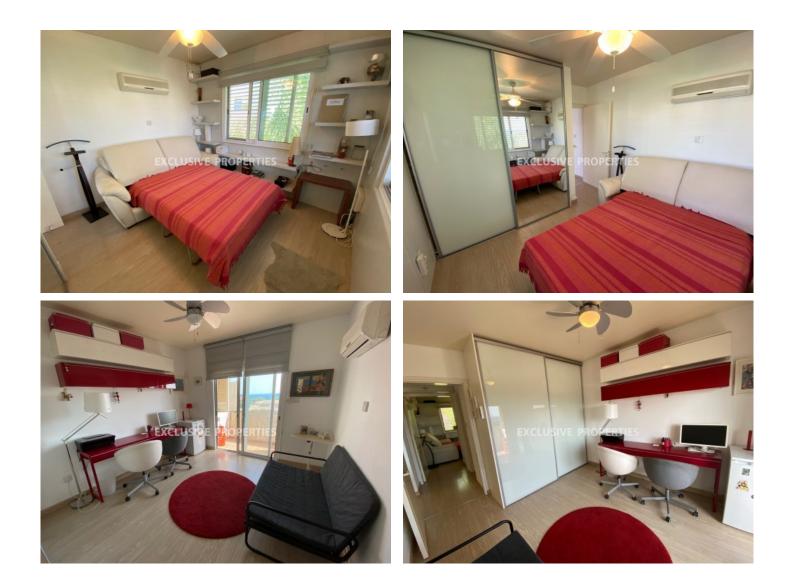

## Apartment in Pyrgos (close to the beach) LIMO5129

Pyrgos, Limassol, Cyprus

Two-bedroom apartment with a sea view located in a private gated complex opposite St. Raphael hotel in Pyrgos area, walking distance to the beach and all kind of amenities. It consists of open-plan kitchen connected with a dining and living area, two bedrooms, family shower and covered veranda with an amazing sea view. The apartment is fully furnished and equipped, with air-condition, double glazed windows with mosquito nets and shutters, solar panels for hot water, laminate floor, water pressure system and uncovered parking. The complex has common swimming pool, tennis court, garden, uncovered parking and electric gates with remote control.

### Interior

Air Condition | Balcony | Double Glazed Windows | Entrance Hall | Electric Gates | Furnished | Fully Fitted Kitchen | Laminate Floor | Mosquito Nets | Open Plan Kitchen | Pets Allowed | Solar Panels For Hot Water | Swimming Pool | Shutters (electric) | Water Pressure System