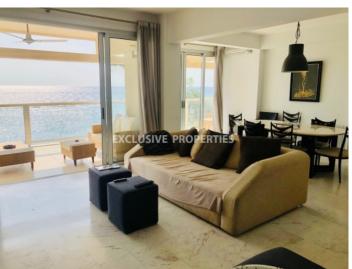

# Apartment in Germasogeia (close to the beach) LIMO4764

Potamos Germasogias, Germasogeia, Limassol, Cyprus

Luxury two bedroom beachfront apartment with panoramic sea view located in the gated complex next to Londa hotel in Potamos Germasogeia, walking distance to all kind of amenities. Covered area is 122 sq. m + 34 sq. m covered veranda with amazing sea views. Apartment consists of entrance hall, separate kitchen with small balcony, spacious living room connected with dining area, two bedrooms, family bathroom, guest toilet with shower and covered veranda with sitting area. It is fully furnished and equipped, with air condition, fans on veranda, marble floor in the living room, double glazed windows, solar panels for hot water, provision for alarm and water pressure system. Also there is common storage and uncovered parking. The complex has electric gates on remote control, garden and direct access to the beach.

# **Apartment Details**

Bedrooms: 2 | Bathrooms: 2 | Distance to Sea: < 0.5km | Covered Area (sq.m): 122 sq. m |

Covered Veranda (sq.m): 34 sq. m

Air Condition | Balcony | Fully Fitted Kitchen | Garden | Uncovered Parking | First Line Sea View