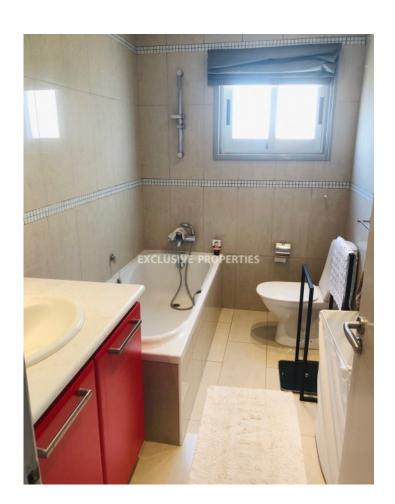

# Apartment in Germasogeia (close to the beach) LIMO4764

Potamos Germasogias, Germasogeia, Limassol, Cyprus

Luxury two bedroom beachfront apartment with panoramic sea view located in the gated complex next to Londa hotel in Potamos Germasogeia, walking distance to all kind of amenities. Covered area is 122 sq. m + 34 sq. m covered veranda with amazing sea views. Apartment consists of entrance hall, separate kitchen with small balcony, spacious living room connected with dining area, two bedrooms, family bathroom, guest toilet with shower and covered veranda with sitting area. It is fully furnished and equipped, with air condition, fans on veranda, marble floor in the living room, double glazed windows, solar panels for hot water, provision for alarm and water pressure system. Also there is common storage and uncovered parking. The complex has electric gates on remote control, garden and direct access to the beach.

#### **Interior**

```
Alarm System | Air Condition | Balcony | Double Glazed Windows | Entrance Hall | Electric Gates | Elevator |

Furnished | Fully Fitted Kitchen | Guest Wc with Shower | Marble Floor | Separate Kitchen | Storage Room |