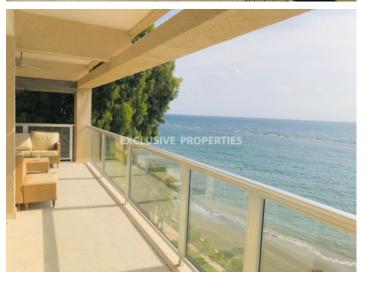

# Apartment in Germasogeia (close to the beach) LIMO4764

Potamos Germasogias, Germasogeia, Limassol, Cyprus

Luxury two bedroom beachfront apartment with panoramic sea view located in the gated complex next to Londa hotel in Potamos Germasogeia, walking distance to all kind of amenities. Covered area is 122 sq. m + 34 sq. m covered veranda with amazing sea views. Apartment consists of entrance hall, separate kitchen with small balcony, spacious living room connected with dining area, two bedrooms, family bathroom, guest toilet with shower and covered veranda with sitting area. It is fully furnished and equipped, with air condition, fans on veranda, marble floor in the living room, double glazed windows, solar panels for hot water, provision for alarm and water pressure system. Also there is common storage and uncovered parking. The complex has electric gates on remote control, garden and direct access to the beach.

# **Apartment Details**

Bedrooms: 2 | Bathrooms: 2 | Distance to Sea: < 0.5km | Covered Area (sq.m): 122 sq. m |

Covered Veranda (sq.m): 34 sq. m

Air Condition | Balcony | Fully Fitted Kitchen | Garden | Uncovered Parking | First Line Sea View

#### **Views**

First Line Sea View | Road Access | South Site Directions