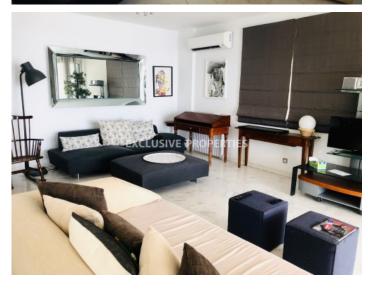

# Apartment in Germasogeia (close to the beach) LIMO4764

Potamos Germasogias, Germasogeia, Limassol, Cyprus

Luxury two bedroom beachfront apartment with panoramic sea view located in the gated complex next to Londa hotel in Potamos Germasogeia, walking distance to all kind of amenities. Covered area is 122 sq. m + 34 sq. m covered veranda with amazing sea views. Apartment consists of entrance hall, separate kitchen with small balcony, spacious living room connected with dining area, two bedrooms, family bathroom, guest toilet with shower and covered veranda with sitting area. It is fully furnished and equipped, with air condition, fans on veranda, marble floor in the living room, double glazed windows, solar panels for hot water, provision for alarm and water pressure system. Also there is common storage and uncovered parking. The complex has electric gates on remote control, garden and direct access to the beach.

# **Apartment Details**

Bedrooms: 2 | Bathrooms: 2 | Distance to Sea: < 0.5km | Covered Area (sq.m): 122 sq. m |

Covered Veranda (sq.m): 34 sq. m

Air Condition | Balcony | Fully Fitted Kitchen | Garden | Uncovered Parking | First Line Sea View

#### **Interior**

```
Alarm System | Air Condition | Balcony | Double Glazed Windows | Entrance Hall | Electric Gates | Elevator |

Furnished | Fully Fitted Kitchen | Guest Wc with Shower | Marble Floor | Separate Kitchen | Storage Room |