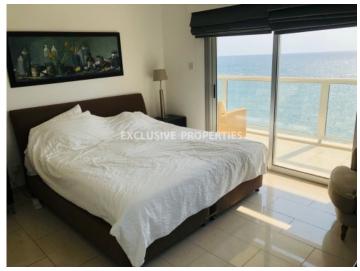

# Apartment in Germasogeia (close to the beach) LIMO4764

Potamos Germasogias, Germasogeia, Limassol, Cyprus

Luxury two bedroom beachfront apartment with panoramic sea view located in the gated complex next to Londa hotel in Potamos Germasogeia, walking distance to all kind of amenities. Covered area is 122 sq. m + 34 sq. m covered veranda with amazing sea views. Apartment consists of entrance hall, separate kitchen with small balcony, spacious living room connected with dining area, two bedrooms, family bathroom, guest toilet with shower and covered veranda with sitting area. It is fully furnished and equipped, with air condition, fans on veranda, marble floor in the living room, double glazed windows, solar panels for hot water, provision for alarm and water pressure system. Also there is common storage and uncovered parking. The complex has electric gates on remote control, garden and direct access to the beach.

# **Apartment Details**

Bedrooms: 2 | Bathrooms: 2 | Distance to Sea: < 0.5km | Covered Area (sq.m): 122 sq. m |

Covered Veranda (sq.m): 34 sq. m

Air Condition | Balcony | Fully Fitted Kitchen | Garden | Uncovered Parking | First Line Sea View

#### **Views**

First Line Sea View | Road Access | South Site Directions