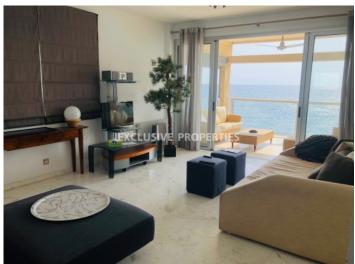

# Apartment in Germasogeia (close to the beach) LIMO4764

Potamos Germasogias, Germasogeia, Limassol, Cyprus

Luxury two bedroom beachfront apartment with panoramic sea view located in the gated complex next to Londa hotel in Potamos Germasogeia, walking distance to all kind of amenities. Covered area is 122 sq. m + 34 sq. m covered veranda with amazing sea views. Apartment consists of entrance hall, separate kitchen with small balcony, spacious living room connected with dining area, two bedrooms, family bathroom, guest toilet with shower and covered veranda with sitting area. It is fully furnished and equipped, with air condition, fans on veranda, marble floor in the living room, double glazed windows, solar panels for hot water, provision for alarm and water pressure system. Also there is common storage and uncovered parking. The complex has electric gates on remote control, garden and direct access to the beach.

# **Apartment Details**

Bedrooms: 2 | Bathrooms: 2 | Distance to Sea: < 0.5km | Covered Area (sq.m): 122 sq. m |

Covered Veranda (sq.m): 34 sq. m

Air Condition | Balcony | Fully Fitted Kitchen | Garden | Uncovered Parking | First Line Sea View