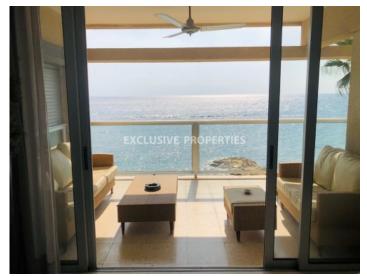

# Apartment in Germasogeia (close to the beach) LIMO4764

Potamos Germasogias, Germasogeia, Limassol, Cyprus

Luxury two bedroom beachfront apartment with panoramic sea view located in the gated complex next to Londa hotel in Potamos Germasogeia, walking distance to all kind of amenities. Covered area is 122 sq. m + 34 sq. m covered veranda with amazing sea views. Apartment consists of entrance hall, separate kitchen with small balcony, spacious living room connected with dining area, two bedrooms, family bathroom, guest toilet with shower and covered veranda with sitting area. It is fully furnished and equipped, with air condition, fans on veranda, marble floor in the living room, double glazed windows, solar panels for hot water, provision for alarm and water pressure system. Also there is common storage and uncovered parking. The complex has electric gates on remote control, garden and direct access to the beach.

# **Apartment Details**

Bedrooms: 2 | Bathrooms: 2 | Distance to Sea: < 0.5km | Covered Area (sq.m): 122 sq. m |

Covered Veranda (sq.m): 34 sq. m

Air Condition | Balcony | Fully Fitted Kitchen | Garden | Uncovered Parking | First Line Sea View

#### **Views**

First Line Sea View | Road Access | South Site Directions