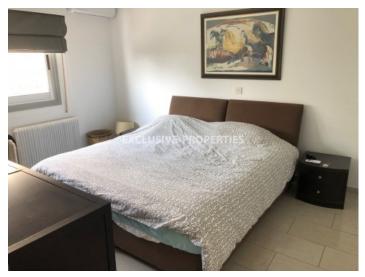

# Apartment in Germasogeia (close to the beach) LIMO4764

Potamos Germasogias, Germasogeia, Limassol, Cyprus

Luxury two bedroom beachfront apartment with panoramic sea view located in the gated complex next to Londa hotel in Potamos Germasogeia, walking distance to all kind of amenities. Covered area is 122 sq. m + 34 sq. m covered veranda with amazing sea views. Apartment consists of entrance hall, separate kitchen with small balcony, spacious living room connected with dining area, two bedrooms, family bathroom, guest toilet with shower and covered veranda with sitting area. It is fully furnished and equipped, with air condition, fans on veranda, marble floor in the living room, double glazed windows, solar panels for hot water, provision for alarm and water pressure system. Also there is common storage and uncovered parking. The complex has electric gates on remote control, garden and direct access to the beach.

# **Apartment Details**

Bedrooms: 2 | Bathrooms: 2 | Distance to Sea: < 0.5km | Covered Area (sq.m): 122 sq. m |

Covered Veranda (sq.m): 34 sq. m

Air Condition | Balcony | Fully Fitted Kitchen | Garden | Uncovered Parking | First Line Sea View