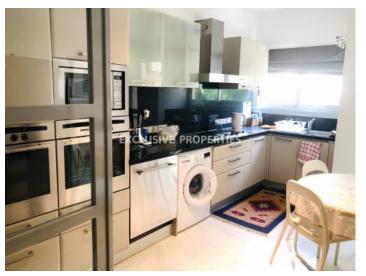

# Apartment in Germasogeia (close to the beach) LIMO4764

Potamos Germasogias, Germasogeia, Limassol, Cyprus

Luxury two bedroom beachfront apartment with panoramic sea view located in the gated complex next to Londa hotel in Potamos Germasogeia, walking distance to all kind of amenities. Covered area is 122 sq. m + 34 sq. m covered veranda with amazing sea views. Apartment consists of entrance hall, separate kitchen with small balcony, spacious living room connected with dining area, two bedrooms, family bathroom, guest toilet with shower and covered veranda with sitting area. It is fully furnished and equipped, with air condition, fans on veranda, marble floor in the living room, double glazed windows, solar panels for hot water, provision for alarm and water pressure system. Also there is common storage and uncovered parking. The complex has electric gates on remote control, garden and direct access to the beach.

#### **Interior**

```
Alarm System | Air Condition | Balcony | Double Glazed Windows | Entrance Hall | Electric Gates | Elevator |

Furnished | Fully Fitted Kitchen | Guest Wc with Shower | Marble Floor | Separate Kitchen | Storage Room |