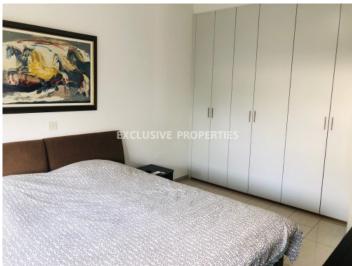

# Apartment in Germasogeia (close to the beach) LIMO4764

Potamos Germasogias, Germasogeia, Limassol, Cyprus

Luxury two bedroom beachfront apartment with panoramic sea view located in the gated complex next to Londa hotel in Potamos Germasogeia, walking distance to all kind of amenities. Covered area is 122 sq. m + 34 sq. m covered veranda with amazing sea views. Apartment consists of entrance hall, separate kitchen with small balcony, spacious living room connected with dining area, two bedrooms, family bathroom, guest toilet with shower and covered veranda with sitting area. It is fully furnished and equipped, with air condition, fans on veranda, marble floor in the living room, double glazed windows, solar panels for hot water, provision for alarm and water pressure system. Also there is common storage and uncovered parking. The complex has electric gates on remote control, garden and direct access to the beach.

#### **Interior**

```
Alarm System | Air Condition | Balcony | Double Glazed Windows | Entrance Hall | Electric Gates | Elevator |

Furnished | Fully Fitted Kitchen | Guest Wc with Shower | Marble Floor | Separate Kitchen | Storage Room |