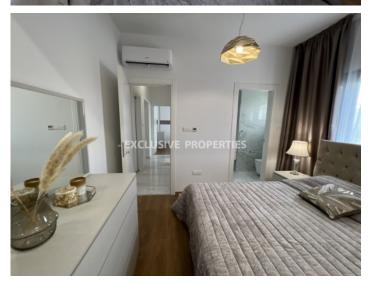

## Apartment in Potamos Germasogeia LIM06614

Germasogeia, Limassol, Cyprus

Luxury three-bedroom penthouse, on the top floor located in Potamos Germasogeia area, close to all amenities, short walk to the beach with beautiful swimming pool view. The apartment is 117 sq.m, covered veranda 22 sq.m and roof garden 120 sq.m. It consists of an open plan spacious kitchen, connected with the living and dining room, en-suite master bedroom with jet shower, main family bathroom, double bedrooms. It comes fully furnished, with all electrical appliances (electrical shutters, lights, fly screen windows), a/c in all rooms, under-floor heating (electrical), video phone entry system and solar panels. The complex offers common swimming pool, gated entrance, property management services, covered parking and storage rooms for each apartment.

## **Apartment Details**

Bedrooms: 3 | Bathrooms: 3 | Covered Area (sq.m): 117 sq.m | Covered Veranda (sq.m): 22 sq.m |

Total area (sq.m): 117 sq.m | Energy Efficiency: Category B

Covered Parking | Intercom System | Garden | Gated Entrance | Air Condition | Balcony |

#### **Interior**

```
Air Condition | Balcony | Central Heating | Double Glazed Windows | Emergency Exit | Electric Gates |

Electrical Heating | Elevator | Furnished | Fully Fitted Kitchen | Guest Wc | Open Plan Kitchen | Playground |