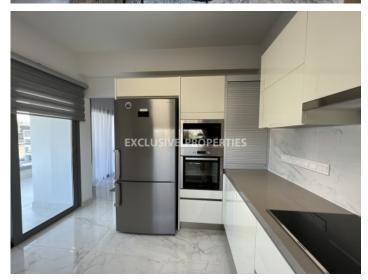

## Apartment in Potamos Germasogeia LIM06614

Germasogeia, Limassol, Cyprus

Luxury three-bedroom penthouse, on the top floor located in Potamos Germasogeia area, close to all amenities, short walk to the beach with beautiful swimming pool view. The apartment is 117 sq.m, covered veranda 22 sq.m and roof garden 120 sq.m. It consists of an open plan spacious kitchen, connected with the living and dining room, en-suite master bedroom with jet shower, main family bathroom, double bedrooms. It comes fully furnished, with all electrical appliances (electrical shutters, lights, fly screen windows), a/c in all rooms, under-floor heating (electrical), video phone entry system and solar panels. The complex offers common swimming pool, gated entrance, property management services, covered parking and storage rooms for each apartment.

Fully Fitted Kitchen | Swimming Pool

#### **Interior**

```
Air Condition | Balcony | Central Heating | Double Glazed Windows | Emergency Exit | Electric Gates |

Electrical Heating | Elevator | Furnished | Fully Fitted Kitchen | Guest Wc | Open Plan Kitchen | Playground |