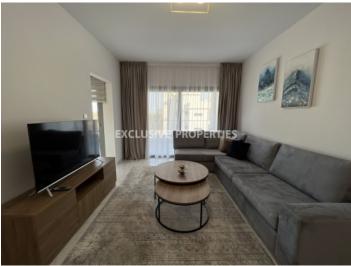

## Apartment in Potamos Germasogeia LIM06614

Germasogeia, Limassol, Cyprus

Luxury three-bedroom penthouse, on the top floor located in Potamos Germasogeia area, close to all amenities, short walk to the beach with beautiful swimming pool view. The apartment is 117 sq.m, covered veranda 22 sq.m and roof garden 120 sq.m. It consists of an open plan spacious kitchen, connected with the living and dining room, en-suite master bedroom with jet shower, main family bathroom, double bedrooms. It comes fully furnished, with all electrical appliances (electrical shutters, lights, fly screen windows), a/c in all rooms, under-floor heating (electrical), video phone entry system and solar panels. The complex offers common swimming pool, gated entrance, property management services, covered parking and storage rooms for each apartment.

## **Apartment Details**

Bedrooms: 3 | Bathrooms: 3 | Covered Area (sq.m): 117 sq.m | Covered Veranda (sq.m): 22 sq.m |

Total area (sq.m): 117 sq.m | Energy Efficiency: Category B

Covered Parking | Intercom System | Garden | Gated Entrance | Air Condition | Balcony |