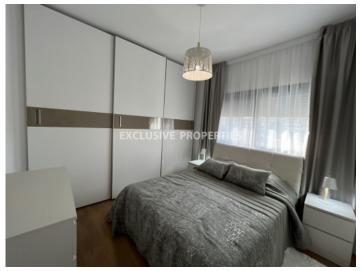

## Apartment in Potamos Germasogeia LIM06614

Germasogeia, Limassol, Cyprus

Luxury three-bedroom penthouse, on the top floor located in Potamos Germasogeia area, close to all amenities, short walk to the beach with beautiful swimming pool view. The apartment is 117 sq.m, covered veranda 22 sq.m and roof garden 120 sq.m. It consists of an open plan spacious kitchen, connected with the living and dining room, en-suite master bedroom with jet shower, main family bathroom, double bedrooms. It comes fully furnished, with all electrical appliances (electrical shutters, lights, fly screen windows), a/c in all rooms, under-floor heating (electrical), video phone entry system and solar panels. The complex offers common swimming pool, gated entrance, property management services, covered parking and storage rooms for each apartment.

## **Apartment Details**

Bedrooms: 3 | Bathrooms: 3 | Covered Area (sq.m): 117 sq.m | Covered Veranda (sq.m): 22 sq.m |

Total area (sq.m): 117 sq.m | Energy Efficiency: Category B

Covered Parking | Intercom System | Garden | Gated Entrance | Air Condition | Balcony |

#### **Interior**

```
Air Condition | Balcony | Central Heating | Double Glazed Windows | Emergency Exit | Electric Gates |

Electrical Heating | Elevator | Furnished | Fully Fitted Kitchen | Guest Wc | Open Plan Kitchen | Playground |