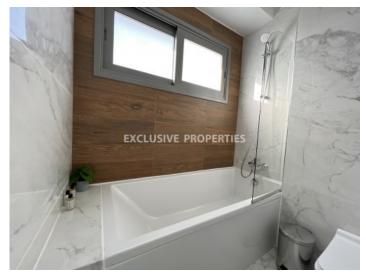

## **Apartment Details**

Bedrooms: 3 | Bathrooms: 3 | Covered Area (sq.m): 117 sq.m | Covered Veranda (sq.m): 22 sq.m |

Total area (sq.m): 117 sq.m | Energy Efficiency: Category B

Covered Parking | Intercom System | Garden | Gated Entrance | Air Condition | Balcony |

#### General

```
Condition: New | Delivery Status: Completed | Bedrooms: 3 | Bathrooms: 3 | En-Suite Bathrooms: 1 | Floors: 2 | Total area (sq.m): 117 sq.m | Covered Area (sq.m): 117 sq.m | Covered Veranda (sq.m): 22 sq.m | Energy Efficiency: Category B
```