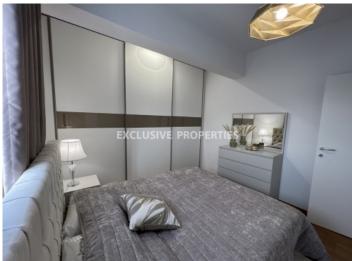

## Apartment in Potamos Germasogeia LIM06614

Germasogeia, Limassol, Cyprus

Luxury three-bedroom penthouse, on the top floor located in Potamos Germasogeia area, close to all amenities, short walk to the beach with beautiful swimming pool view. The apartment is 117 sq.m, covered veranda 22 sq.m and roof garden 120 sq.m. It consists of an open plan spacious kitchen, connected with the living and dining room, en-suite master bedroom with jet shower, main family bathroom, double bedrooms. It comes fully furnished, with all electrical appliances (electrical shutters, lights, fly screen windows), a/c in all rooms, under-floor heating (electrical), video phone entry system and solar panels. The complex offers common swimming pool, gated entrance, property management services, covered parking and storage rooms for each apartment.

## **Apartment Details**

Bedrooms: 3 | Bathrooms: 3 | Covered Area (sq.m): 117 sq.m | Covered Veranda (sq.m): 22 sq.m |

Total area (sq.m): 117 sq.m | Energy Efficiency: Category B

Covered Parking | Intercom System | Garden | Gated Entrance | Air Condition | Balcony |

#### **Interior**

```
Air Condition | Balcony | Central Heating | Double Glazed Windows | Emergency Exit | Electric Gates |

Electrical Heating | Elevator | Furnished | Fully Fitted Kitchen | Guest Wc | Open Plan Kitchen | Playground |