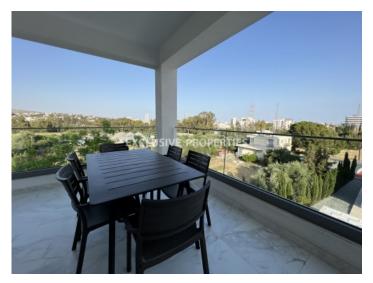

## Apartment in Potamos Germasogeia LIM06614

Germasogeia, Limassol, Cyprus

Luxury three-bedroom penthouse, on the top floor located in Potamos Germasogeia area, close to all amenities, short walk to the beach with beautiful swimming pool view. The apartment is 117 sq.m, covered veranda 22 sq.m and roof garden 120 sq.m. It consists of an open plan spacious kitchen, connected with the living and dining room, en-suite master bedroom with jet shower, main family bathroom, double bedrooms. It comes fully furnished, with all electrical appliances (electrical shutters, lights, fly screen windows), a/c in all rooms, under-floor heating (electrical), video phone entry system and solar panels. The complex offers common swimming pool, gated entrance, property management services, covered parking and storage rooms for each apartment.

## **Apartment Details**

Bedrooms: 3 | Bathrooms: 3 | Covered Area (sq.m): 117 sq.m | Covered Veranda (sq.m): 22 sq.m |

Total area (sq.m): 117 sq.m | Energy Efficiency: Category B

Covered Parking | Intercom System | Garden | Gated Entrance | Air Condition | Balcony |

#### **Interior**

```
Air Condition | Balcony | Central Heating | Double Glazed Windows | Emergency Exit | Electric Gates |

Electrical Heating | Elevator | Furnished | Fully Fitted Kitchen | Guest Wc | Open Plan Kitchen | Playground |

#### **Views**

City View | Pool View