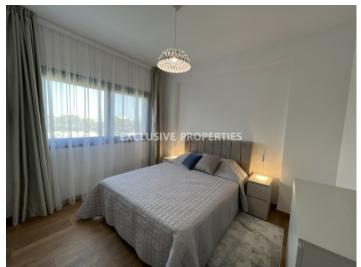

## Apartment in Potamos Germasogeia LIM06614

Germasogeia, Limassol, Cyprus

Luxury three-bedroom penthouse, on the top floor located in Potamos Germasogeia area, close to all amenities, short walk to the beach with beautiful swimming pool view. The apartment is 117 sq.m, covered veranda 22 sq.m and roof garden 120 sq.m. It consists of an open plan spacious kitchen, connected with the living and dining room, en-suite master bedroom with jet shower, main family bathroom, double bedrooms. It comes fully furnished, with all electrical appliances (electrical shutters, lights, fly screen windows), a/c in all rooms, under-floor heating (electrical), video phone entry system and solar panels. The complex offers common swimming pool, gated entrance, property management services, covered parking and storage rooms for each apartment.

## **Apartment Details**

Bedrooms: 3 | Bathrooms: 3 | Covered Area (sq.m): 117 sq.m | Covered Veranda (sq.m): 22 sq.m |

Total area (sq.m): 117 sq.m | Energy Efficiency: Category B

Covered Parking | Intercom System | Garden | Gated Entrance | Air Condition | Balcony |

#### **Interior**

```
Air Condition | Balcony | Central Heating | Double Glazed Windows | Emergency Exit | Electric Gates |

Electrical Heating | Elevator | Furnished | Fully Fitted Kitchen | Guest Wc | Open Plan Kitchen | Playground |