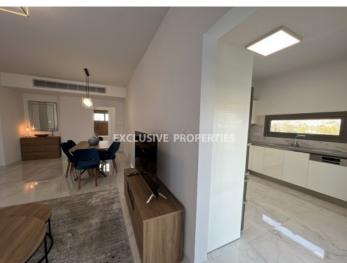

## Apartment in Potamos Germasogeia LIM06614

Germasogeia, Limassol, Cyprus

Luxury three-bedroom penthouse, on the top floor located in Potamos Germasogeia area, close to all amenities, short walk to the beach with beautiful swimming pool view. The apartment is 117 sq.m, covered veranda 22 sq.m and roof garden 120 sq.m. It consists of an open plan spacious kitchen, connected with the living and dining room, en-suite master bedroom with jet shower, main family bathroom, double bedrooms. It comes fully furnished, with all electrical appliances (electrical shutters, lights, fly screen windows), a/c in all rooms, under-floor heating (electrical), video phone entry system and solar panels. The complex offers common swimming pool, gated entrance, property management services, covered parking and storage rooms for each apartment.