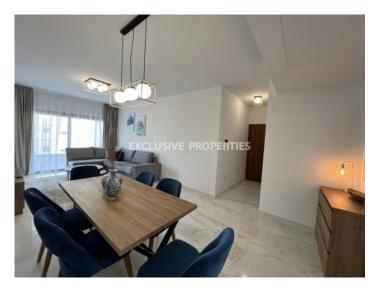

## Apartment in Potamos Germasogeia LIM06614

Germasogeia, Limassol, Cyprus

Luxury three-bedroom penthouse, on the top floor located in Potamos Germasogeia area, close to all amenities, short walk to the beach with beautiful swimming pool view. The apartment is 117 sq.m, covered veranda 22 sq.m and roof garden 120 sq.m. It consists of an open plan spacious kitchen, connected with the living and dining room, en-suite master bedroom with jet shower, main family bathroom, double bedrooms. It comes fully furnished, with all electrical appliances (electrical shutters, lights, fly screen windows), a/c in all rooms, under-floor heating (electrical), video phone entry system and solar panels. The complex offers common swimming pool, gated entrance, property management services, covered parking and storage rooms for each apartment.

## **Apartment Details**

Bedrooms: 3 | Bathrooms: 3 | Covered Area (sq.m): 117 sq.m | Covered Veranda (sq.m): 22 sq.m |

Total area (sq.m): 117 sq.m | Energy Efficiency: Category B

Covered Parking | Intercom System | Garden | Gated Entrance | Air Condition | Balcony |