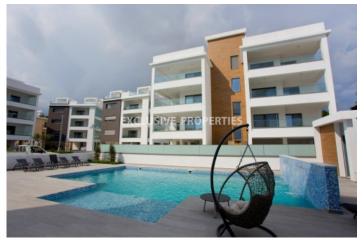

## Apartment in Potamos Germasogeia LIM06614

Germasogeia, Limassol, Cyprus

Luxury three-bedroom penthouse, on the top floor located in Potamos Germasogeia area, close to all amenities, short walk to the beach with beautiful swimming pool view. The apartment is 117 sq.m, covered veranda 22 sq.m and roof garden 120 sq.m. It consists of an open plan spacious kitchen, connected with the living and dining room, en-suite master bedroom with jet shower, main family bathroom, double bedrooms. It comes fully furnished, with all electrical appliances (electrical shutters, lights, fly screen windows), a/c in all rooms, under-floor heating (electrical), video phone entry system and solar panels. The complex offers common swimming pool, gated entrance, property management services, covered parking and storage rooms for each apartment.

#### **Exterior**

```
Common Swimming Pool | Covered Parking | Intercom System | Garden | Gated Entrance | Roof Garden
```