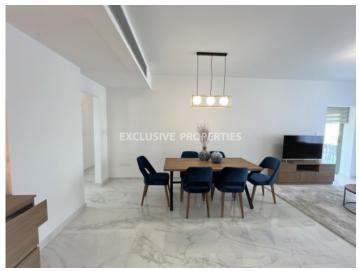

## Apartment in Potamos Germasogeia LIM06614

Germasogeia, Limassol, Cyprus

Luxury three-bedroom penthouse, on the top floor located in Potamos Germasogeia area, close to all amenities, short walk to the beach with beautiful swimming pool view. The apartment is 117 sq.m, covered veranda 22 sq.m and roof garden 120 sq.m. It consists of an open plan spacious kitchen, connected with the living and dining room, en-suite master bedroom with jet shower, main family bathroom, double bedrooms. It comes fully furnished, with all electrical appliances (electrical shutters, lights, fly screen windows), a/c in all rooms, under-floor heating (electrical), video phone entry system and solar panels. The complex offers common swimming pool, gated entrance, property management services, covered parking and storage rooms for each apartment.

## **Apartment Details**

Bedrooms: 3 | Bathrooms: 3 | Covered Area (sq.m): 117 sq.m | Covered Veranda (sq.m): 22 sq.m |

Total area (sq.m): 117 sq.m | Energy Efficiency: Category B

Covered Parking | Intercom System | Garden | Gated Entrance | Air Condition | Balcony |