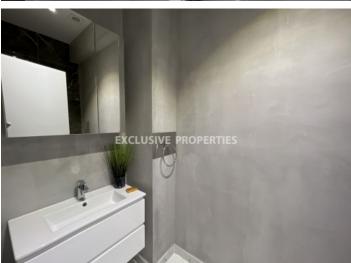

## Apartment in Potamos Germasogeia LIM06614

Germasogeia, Limassol, Cyprus

Luxury three-bedroom penthouse, on the top floor located in Potamos Germasogeia area, close to all amenities, short walk to the beach with beautiful swimming pool view. The apartment is 117 sq.m, covered veranda 22 sq.m and roof garden 120 sq.m. It consists of an open plan spacious kitchen, connected with the living and dining room, en-suite master bedroom with jet shower, main family bathroom, double bedrooms. It comes fully furnished, with all electrical appliances (electrical shutters, lights, fly screen windows), a/c in all rooms, under-floor heating (electrical), video phone entry system and solar panels. The complex offers common swimming pool, gated entrance, property management services, covered parking and storage rooms for each apartment.

## **Apartment Details**

Bedrooms: 3 | Bathrooms: 3 | Covered Area (sq.m): 117 sq.m | Covered Veranda (sq.m): 22 sq.m |

Total area (sq.m): 117 sq.m | Energy Efficiency: Category B

Covered Parking | Intercom System | Garden | Gated Entrance | Air Condition | Balcony |

#### General

```
Condition: New | Delivery Status: Completed | Bedrooms: 3 | Bathrooms: 3 | En-Suite Bathrooms: 1 | Floors: 2 | Total area (sq.m): 117 sq.m | Covered Area (sq.m): 117 sq.m | Covered Veranda (sq.m): 22 sq.m | Energy Efficiency: Category B
```