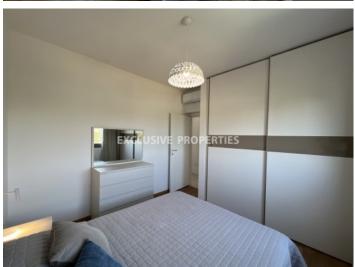

## Apartment in Potamos Germasogeia LIM06614

Germasogeia, Limassol, Cyprus

Luxury three-bedroom penthouse, on the top floor located in Potamos Germasogeia area, close to all amenities, short walk to the beach with beautiful swimming pool view. The apartment is 117 sq.m, covered veranda 22 sq.m and roof garden 120 sq.m. It consists of an open plan spacious kitchen, connected with the living and dining room, en-suite master bedroom with jet shower, main family bathroom, double bedrooms. It comes fully furnished, with all electrical appliances (electrical shutters, lights, fly screen windows), a/c in all rooms, under-floor heating (electrical), video phone entry system and solar panels. The complex offers common swimming pool, gated entrance, property management services, covered parking and storage rooms for each apartment.

## **Apartment Details**

Bedrooms: 3 | Bathrooms: 3 | Covered Area (sq.m): 117 sq.m | Covered Veranda (sq.m): 22 sq.m |

Total area (sq.m): 117 sq.m | Energy Efficiency: Category B

Covered Parking | Intercom System | Garden | Gated Entrance | Air Condition | Balcony |

#### **Interior**

```
Air Condition | Balcony | Central Heating | Double Glazed Windows | Emergency Exit | Electric Gates |

Electrical Heating | Elevator | Furnished | Fully Fitted Kitchen | Guest Wc | Open Plan Kitchen | Playground |