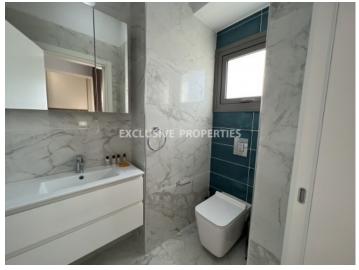

## **Apartment Details**

Bedrooms: 3 | Bathrooms: 3 | Covered Area (sq.m): 117 sq.m | Covered Veranda (sq.m): 22 sq.m |

Total area (sq.m): 117 sq.m | Energy Efficiency: Category B

Covered Parking | Intercom System | Garden | Gated Entrance | Air Condition | Balcony |

#### General

```
Condition: New | Delivery Status: Completed | Bedrooms: 3 | Bathrooms: 3 | En-Suite Bathrooms: 1 | Floors: 2 | Total area (sq.m): 117 sq.m | Covered Area (sq.m): 117 sq.m | Covered Veranda (sq.m): 22 sq.m | Energy Efficiency: Category B
```