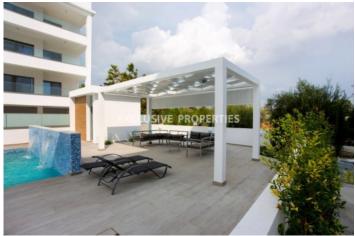

## Apartment in Potamos Germasogeia LIM06614

Germasogeia, Limassol, Cyprus

Luxury three-bedroom penthouse, on the top floor located in Potamos Germasogeia area, close to all amenities, short walk to the beach with beautiful swimming pool view. The apartment is 117 sq.m, covered veranda 22 sq.m and roof garden 120 sq.m. It consists of an open plan spacious kitchen, connected with the living and dining room, en-suite master bedroom with jet shower, main family bathroom, double bedrooms. It comes fully furnished, with all electrical appliances (electrical shutters, lights, fly screen windows), a/c in all rooms, under-floor heating (electrical), video phone entry system and solar panels. The complex offers common swimming pool, gated entrance, property management services, covered parking and storage rooms for each apartment.

#### **Exterior**

```
Common Swimming Pool | Covered Parking | Intercom System | Garden | Gated Entrance | Roof Garden
```