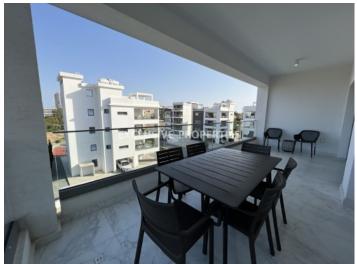

## Apartment in Potamos Germasogeia LIM06614

Germasogeia, Limassol, Cyprus

Luxury three-bedroom penthouse, on the top floor located in Potamos Germasogeia area, close to all amenities, short walk to the beach with beautiful swimming pool view. The apartment is 117 sq.m, covered veranda 22 sq.m and roof garden 120 sq.m. It consists of an open plan spacious kitchen, connected with the living and dining room, en-suite master bedroom with jet shower, main family bathroom, double bedrooms. It comes fully furnished, with all electrical appliances (electrical shutters, lights, fly screen windows), a/c in all rooms, under-floor heating (electrical), video phone entry system and solar panels. The complex offers common swimming pool, gated entrance, property management services, covered parking and storage rooms for each apartment.

## **Apartment Details**

Bedrooms: 3 | Bathrooms: 3 | Covered Area (sq.m): 117 sq.m | Covered Veranda (sq.m): 22 sq.m |

Total area (sq.m): 117 sq.m | Energy Efficiency: Category B

Covered Parking | Intercom System | Garden | Gated Entrance | Air Condition | Balcony |

#### **Views**

City View | Pool View