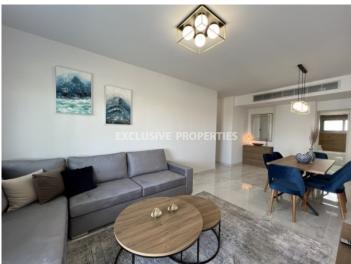

## Apartment in Potamos Germasogeia LIM06614

Germasogeia, Limassol, Cyprus

Luxury three-bedroom penthouse, on the top floor located in Potamos Germasogeia area, close to all amenities, short walk to the beach with beautiful swimming pool view. The apartment is 117 sq.m, covered veranda 22 sq.m and roof garden 120 sq.m. It consists of an open plan spacious kitchen, connected with the living and dining room, en-suite master bedroom with jet shower, main family bathroom, double bedrooms. It comes fully furnished, with all electrical appliances (electrical shutters, lights, fly screen windows), a/c in all rooms, under-floor heating (electrical), video phone entry system and solar panels. The complex offers common swimming pool, gated entrance, property management services, covered parking and storage rooms for each apartment.

## **Apartment Details**

Bedrooms: 3 | Bathrooms: 3 | Covered Area (sq.m): 117 sq.m | Covered Veranda (sq.m): 22 sq.m |

Total area (sq.m): 117 sq.m | Energy Efficiency: Category B

Covered Parking | Intercom System | Garden | Gated Entrance | Air Condition | Balcony |