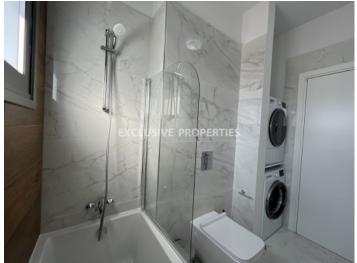

## **Apartment Details**

Bedrooms: 3 | Bathrooms: 3 | Covered Area (sq.m): 117 sq.m | Covered Veranda (sq.m): 22 sq.m |

Total area (sq.m): 117 sq.m | Energy Efficiency: Category B

Covered Parking | Intercom System | Garden | Gated Entrance | Air Condition | Balcony |

#### General

```
Condition: New | Delivery Status: Completed | Bedrooms: 3 | Bathrooms: 3 | En-Suite Bathrooms: 1 | Floors: 2 | Total area (sq.m): 117 sq.m | Covered Area (sq.m): 117 sq.m | Covered Veranda (sq.m): 22 sq.m | Energy Efficiency: Category B
```