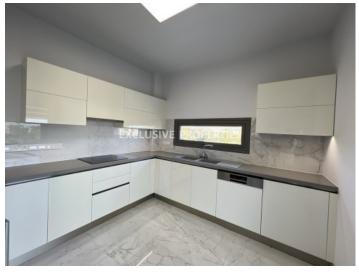

## Apartment in Potamos Germasogeia LIM06614

Germasogeia, Limassol, Cyprus

Luxury three-bedroom penthouse, on the top floor located in Potamos Germasogeia area, close to all amenities, short walk to the beach with beautiful swimming pool view. The apartment is 117 sq.m, covered veranda 22 sq.m and roof garden 120 sq.m. It consists of an open plan spacious kitchen, connected with the living and dining room, en-suite master bedroom with jet shower, main family bathroom, double bedrooms. It comes fully furnished, with all electrical appliances (electrical shutters, lights, fly screen windows), a/c in all rooms, under-floor heating (electrical), video phone entry system and solar panels. The complex offers common swimming pool, gated entrance, property management services, covered parking and storage rooms for each apartment.

Fully Fitted Kitchen | Swimming Pool

#### **Interior**

```
Air Condition | Balcony | Central Heating | Double Glazed Windows | Emergency Exit | Electric Gates |

Electrical Heating | Elevator | Furnished | Fully Fitted Kitchen | Guest Wc | Open Plan Kitchen | Playground |