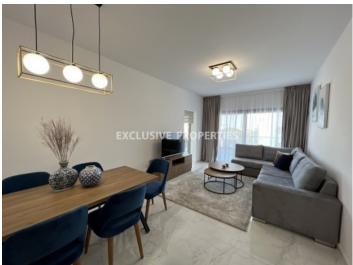

## Apartment in Potamos Germasogeia LIM06614

Germasogeia, Limassol, Cyprus

Luxury three-bedroom penthouse, on the top floor located in Potamos Germasogeia area, close to all amenities, short walk to the beach with beautiful swimming pool view. The apartment is 117 sq.m, covered veranda 22 sq.m and roof garden 120 sq.m. It consists of an open plan spacious kitchen, connected with the living and dining room, en-suite master bedroom with jet shower, main family bathroom, double bedrooms. It comes fully furnished, with all electrical appliances (electrical shutters, lights, fly screen windows), a/c in all rooms, under-floor heating (electrical), video phone entry system and solar panels. The complex offers common swimming pool, gated entrance, property management services, covered parking and storage rooms for each apartment.

#### **Interior**

```
Air Condition | Balcony | Central Heating | Double Glazed Windows | Emergency Exit | Electric Gates |

Electrical Heating | Elevator | Furnished | Fully Fitted Kitchen | Guest Wc | Open Plan Kitchen | Playground |