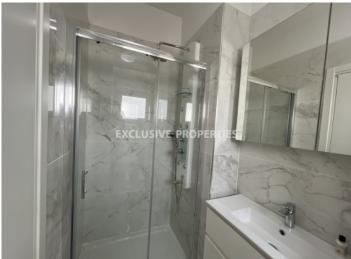

## Apartment in Potamos Germasogeia LIM06614

Germasogeia, Limassol, Cyprus

Luxury three-bedroom penthouse, on the top floor located in Potamos Germasogeia area, close to all amenities, short walk to the beach with beautiful swimming pool view. The apartment is 117 sq.m, covered veranda 22 sq.m and roof garden 120 sq.m. It consists of an open plan spacious kitchen, connected with the living and dining room, en-suite master bedroom with jet shower, main family bathroom, double bedrooms. It comes fully furnished, with all electrical appliances (electrical shutters, lights, fly screen windows), a/c in all rooms, under-floor heating (electrical), video phone entry system and solar panels. The complex offers common swimming pool, gated entrance, property management services, covered parking and storage rooms for each apartment.

## **Apartment Details**

Bedrooms: 3 | Bathrooms: 3 | Covered Area (sq.m): 117 sq.m | Covered Veranda (sq.m): 22 sq.m |

Total area (sq.m): 117 sq.m | Energy Efficiency: Category B

Covered Parking | Intercom System | Garden | Gated Entrance | Air Condition | Balcony |

#### General

```
Condition: New | Delivery Status: Completed | Bedrooms: 3 | Bathrooms: 3 | En-Suite Bathrooms: 1 | Floors: 2 | Total area (sq.m): 117 sq.m | Covered Area (sq.m): 117 sq.m | Covered Veranda (sq.m): 22 sq.m | Energy Efficiency: Category B
```