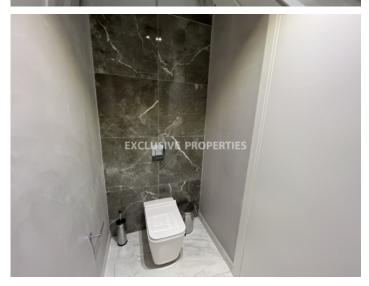

## Apartment in Potamos Germasogeia LIM06614

Germasogeia, Limassol, Cyprus

Luxury three-bedroom penthouse, on the top floor located in Potamos Germasogeia area, close to all amenities, short walk to the beach with beautiful swimming pool view. The apartment is 117 sq.m, covered veranda 22 sq.m and roof garden 120 sq.m. It consists of an open plan spacious kitchen, connected with the living and dining room, en-suite master bedroom with jet shower, main family bathroom, double bedrooms. It comes fully furnished, with all electrical appliances (electrical shutters, lights, fly screen windows), a/c in all rooms, under-floor heating (electrical), video phone entry system and solar panels. The complex offers common swimming pool, gated entrance, property management services, covered parking and storage rooms for each apartment.

#### **Interior**

```
Air Condition | Balcony | Central Heating | Double Glazed Windows | Emergency Exit | Electric Gates |

Electrical Heating | Elevator | Furnished | Fully Fitted Kitchen | Guest Wc | Open Plan Kitchen | Playground |

Property Management | Roof Garden | Security System | Storage Room | Solar Panels For Hot Water | Swimming Pool |

| Shutters (electric) | Under Floor Heating (electrical) | Water Pressure System
```