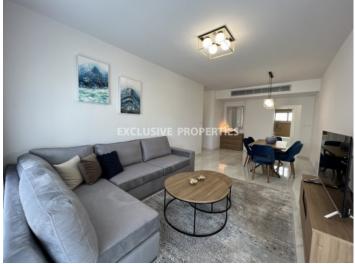

## Apartment in Potamos Germasogeia LIM06614

Germasogeia, Limassol, Cyprus

Luxury three-bedroom penthouse, on the top floor located in Potamos Germasogeia area, close to all amenities, short walk to the beach with beautiful swimming pool view. The apartment is 117 sq.m, covered veranda 22 sq.m and roof garden 120 sq.m. It consists of an open plan spacious kitchen, connected with the living and dining room, en-suite master bedroom with jet shower, main family bathroom, double bedrooms. It comes fully furnished, with all electrical appliances (electrical shutters, lights, fly screen windows), a/c in all rooms, under-floor heating (electrical), video phone entry system and solar panels. The complex offers common swimming pool, gated entrance, property management services, covered parking and storage rooms for each apartment.

## **Apartment Details**

Bedrooms: 3 | Bathrooms: 3 | Covered Area (sq.m): 117 sq.m | Covered Veranda (sq.m): 22 sq.m |

Total area (sq.m): 117 sq.m | Energy Efficiency: Category B

Covered Parking | Intercom System | Garden | Gated Entrance | Air Condition | Balcony |