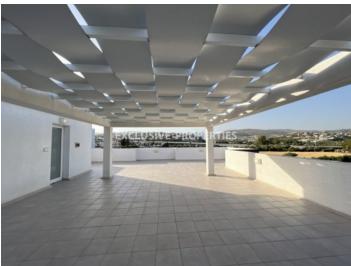

## Apartment in Potamos Germasogeia LIM06614

Germasogeia, Limassol, Cyprus

Luxury three-bedroom penthouse, on the top floor located in Potamos Germasogeia area, close to all amenities, short walk to the beach with beautiful swimming pool view. The apartment is 117 sq.m, covered veranda 22 sq.m and roof garden 120 sq.m. It consists of an open plan spacious kitchen, connected with the living and dining room, en-suite master bedroom with jet shower, main family bathroom, double bedrooms. It comes fully furnished, with all electrical appliances (electrical shutters, lights, fly screen windows), a/c in all rooms, under-floor heating (electrical), video phone entry system and solar panels. The complex offers common swimming pool, gated entrance, property management services, covered parking and storage rooms for each apartment.

#### **Exterior**

```
Common Swimming Pool | Covered Parking | Intercom System | Garden | Gated Entrance | Roof Garden
```