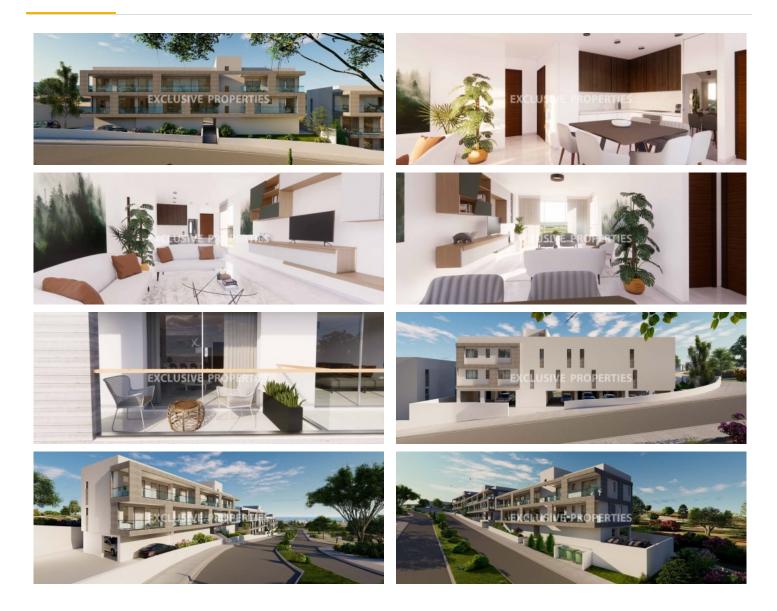

### Apartement in Paphos PAF00171

Paphos, Cyprus

One-bedroom apartment located in Paphos city close to all amenities. The covered area is 71.25 sq.m and the covered veranda is 15.12 sq.m. The apartment consists of an open-plan kitchen connected to the living and dining rooms, guest WC, master bedroom, and cozy veranda with nice views. There will be covered parking and a storage room for each apartment. There will be provisions for a/c and central heating.

### **Apartment Details**

Bedrooms: 1 | Bathrooms: 1 | Distance to Sea: < 0.5km | Covered Area (sq.m): 71.25 sq.m |

Covered Veranda (sq.m): 15.12 sq.m | Total area (sq.m): 71.25 sq.m | Energy Efficiency: Category N/A