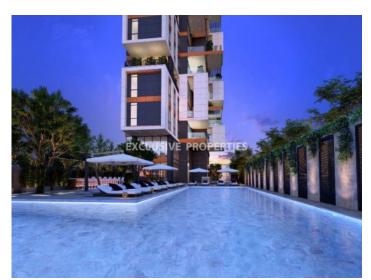

#### Apartment in Germasogeia LIM00738

Potamos Germasogias, Germasogeia, Limassol, Cyprus

Under construction three bedroom luxury apartment located in a quiet area in Potamos Germasogeias, Limassol, close to all amenities and walking distance to the best beach. The covered area is 134 sq.m. The apartment consists of open plan kitchen connected with dining and living room, three bedrooms which the master bedroom is en-suite with shower ,one bathroom , one guest toilet and covered veranda .The complex offers landscaped garden, storage room for each apartment and covered parking.

#### **Apartment Details**

Bedrooms: 3 | Bathrooms: 2 | Distance to Sea: < 0.5km | Covered Area (sq.m): 134