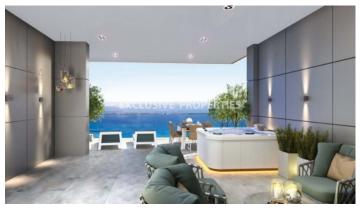

#### Apartment in Germasogeia LIM00738

Potamos Germasogias, Germasogeia, Limassol, Cyprus

Under construction three bedroom luxury apartment located in a quiet area in Potamos Germasogeias, Limassol, close to all amenities and walking distance to the best beach. The covered area is 134 sq.m. The apartment consists of open plan kitchen connected with dining and living room, three bedrooms which the master bedroom is en-suite with shower ,one bathroom , one guest toilet and covered veranda .The complex offers landscaped garden, storage room for each apartment and covered parking.