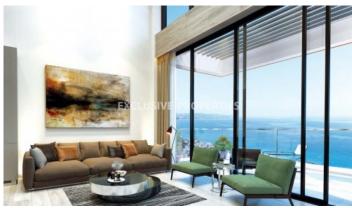

#### Apartment in Germasogeia LIM00738

Potamos Germasogias, Germasogeia, Limassol, Cyprus

Under construction three bedroom luxury apartment located in a quiet area in Potamos Germasogeias, Limassol, close to all amenities and walking distance to the best beach. The covered area is 134 sq.m. The apartment consists of open plan kitchen connected with dining and living room, three bedrooms which the master bedroom is en-suite with shower ,one bathroom , one guest toilet and covered veranda .The complex offers landscaped garden, storage room for each apartment and covered parking.