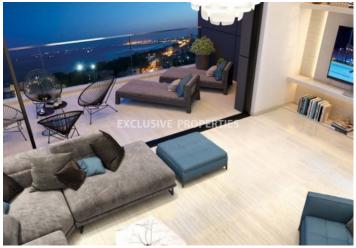

#### Apartment in Germasogeia LIM00738

Potamos Germasogias, Germasogeia, Limassol, Cyprus

Under construction three bedroom luxury apartment located in a quiet area in Potamos Germasogeias, Limassol, close to all amenities and walking distance to the best beach. The covered area is 134 sq.m. The apartment consists of open plan kitchen connected with dining and living room, three bedrooms which the master bedroom is en-suite with shower ,one bathroom , one guest toilet and covered veranda .The complex offers landscaped garden, storage room for each apartment and covered parking.