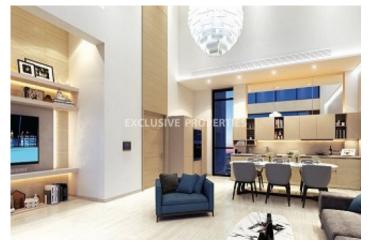

#### Apartment in Germasogeia LIM00738

Potamos Germasogias, Germasogeia, Limassol, Cyprus

Under construction three bedroom luxury apartment located in a quiet area in Potamos Germasogeias, Limassol, close to all amenities and walking distance to the best beach. The covered area is 134 sq.m. The apartment consists of open plan kitchen connected with dining and living room, three bedrooms which the master bedroom is en-suite with shower ,one bathroom , one guest toilet and covered veranda .The complex offers landscaped garden, storage room for each apartment and covered parking.