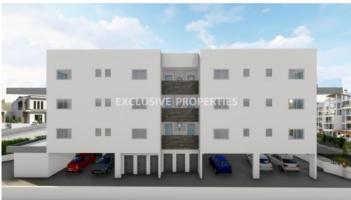

### Apartment in Polemidia LIM05704

Polemidia Kato, Limassol, Cyprus

Under-construction two bedroom apartments in a new building located in Polemidia area (close to Jumbo) and a 5 minute drive from the city center. The covered area is 80 sq.m, the covered veranda 20 sq.m and uncovered verandas 15 sq.m. The apartment consists of the apartments entrance leading to an open-plan kitchen connecting the areas of the living and dining room, two bedrooms in which the main bedroom is en-suite with a private bathroom and a family bathroom. There will be provisions for air-conditioning and central heating as well as covered private parking and storage room.

## **Apartment Details**

Bedrooms: 2 | Bathrooms: 2 | Covered Area (sq.m): 80 sq.m | Covered Veranda (sq.m): 20 sq.m |

Uncovered Veranda (sq.m): 15 sq.m | Energy Efficiency: Category A+

Covered Parking | Balcony