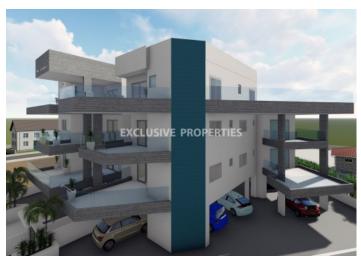

### Apartment in Polemidia LIM05704

Polemidia Kato, Limassol, Cyprus

Under-construction two bedroom apartments in a new building located in Polemidia area (close to Jumbo) and a 5 minute drive from the city center. The covered area is 80 sq.m, the covered veranda 20 sq.m and uncovered verandas 15 sq.m. The apartment consists of the apartments entrance leading to an open-plan kitchen connecting the areas of the living and dining room, two bedrooms in which the main bedroom is en-suite with a private bathroom and a family bathroom. There will be provisions for air-conditioning and central heating as well as covered private parking and storage room.

## **Apartment Details**

Bedrooms: 2 | Bathrooms: 2 | Covered Area (sq.m): 80 sq.m | Covered Veranda (sq.m): 20 sq.m |

Uncovered Veranda (sq.m): 15 sq.m | Energy Efficiency: Category A+

Covered Parking | Balcony