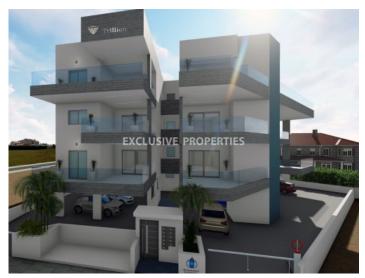

### Apartment in Polemidia LIM05704

Polemidia Kato, Limassol, Cyprus

Under-construction two bedroom apartments in a new building located in Polemidia area (close to Jumbo) and a 5 minute drive from the city center. The covered area is 80 sq.m, the covered veranda 20 sq.m and uncovered verandas 15 sq.m. The apartment consists of the apartments entrance leading to an open-plan kitchen connecting the areas of the living and dining room, two bedrooms in which the main bedroom is en-suite with a private bathroom and a family bathroom. There will be provisions for air-conditioning and central heating as well as covered private parking and storage room.

## **Apartment Details**

Bedrooms: 2 | Bathrooms: 2 | Covered Area (sq.m): 80 sq.m | Covered Veranda (sq.m): 20 sq.m |

Uncovered Veranda (sq.m): 15 sq.m | Energy Efficiency: Category A+

Covered Parking | Balcony