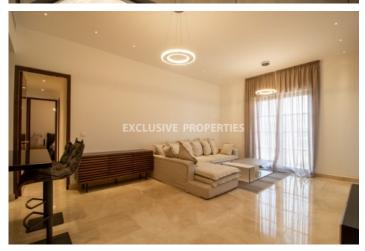

# Apartment in Potamos Germasogieas (close to the beach) LIMO5958

Potamos Germasogias, Germasogeia, Limassol, Cyprus

Luxury three bedroom apartment located in a very prestige building comple opposite Dasoudi area just 250m walking distance to the sea road and all amenities. The covered area is 154 sq.m,covered veranda 37 sq.m and uncovered veranda 14 sq.m. The apartment consist of an open plan kitchen connecting the living and dining room, spacious veranda, three bedrooms and bathroom. From the veranda there is a staircase leading to a private roof garden with its own private swimming poo, fireplace and amazing views. The complex offers fitness center, hammam, sauna private parking and storage room, while the apartment has vrv air-conditions, under-floor heating, cameras and smart home system.