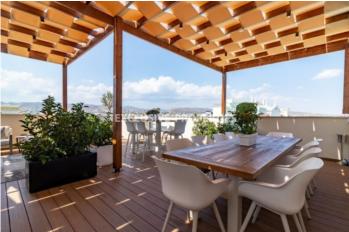

# Apartment in Potamos Germasogieas (close to the beach) LIMO5958

Potamos Germasogias, Germasogeia, Limassol, Cyprus

Luxury three bedroom apartment located in a very prestige building comple opposite Dasoudi area just 250m walking distance to the sea road and all amenities. The covered area is 154 sq.m,covered veranda 37 sq.m and uncovered veranda 14 sq.m. The apartment consist of an open plan kitchen connecting the living and dining room, spacious veranda, three bedrooms and bathroom. From the veranda there is a staircase leading to a private roof garden with its own private swimming poo, fireplace and amazing views. The complex offers fitness center, hammam, sauna private parking and storage room, while the apartment has vrv air-conditions, under-floor heating, cameras and smart home system.