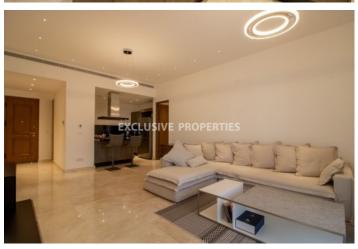

# Apartment in Potamos Germasogieas (close to the beach) LIMO5958

Potamos Germasogias, Germasogeia, Limassol, Cyprus

Luxury three bedroom apartment located in a very prestige building comple opposite Dasoudi area just 250m walking distance to the sea road and all amenities. The covered area is 154 sq.m,covered veranda 37 sq.m and uncovered veranda 14 sq.m. The apartment consist of an open plan kitchen connecting the living and dining room, spacious veranda, three bedrooms and bathroom. From the veranda there is a staircase leading to a private roof garden with its own private swimming poo, fireplace and amazing views. The complex offers fitness center, hammam, sauna private parking and storage room, while the apartment has vrv air-conditions, under-floor heating, cameras and smart home system.