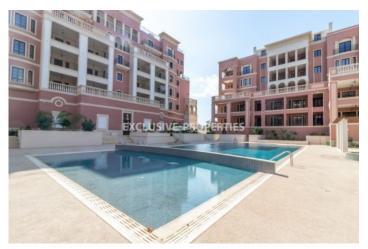

# Apartment in Potamos Germasogieas (close to the beach) LIMO5958

Potamos Germasogias, Germasogeia, Limassol, Cyprus

Luxury three bedroom apartment located in a very prestige building comple opposite Dasoudi area just 250m walking distance to the sea road and all amenities. The covered area is 154 sq.m,covered veranda 37 sq.m and uncovered veranda 14 sq.m. The apartment consist of an open plan kitchen connecting the living and dining room, spacious veranda, three bedrooms and bathroom. From the veranda there is a staircase leading to a private roof garden with its own private swimming poo, fireplace and amazing views. The complex offers fitness center, hammam, sauna private parking and storage room, while the apartment has vrv air-conditions, under-floor heating, cameras and smart home system.

#### **Exterior**

Covered Parking | Private Swimming Pool