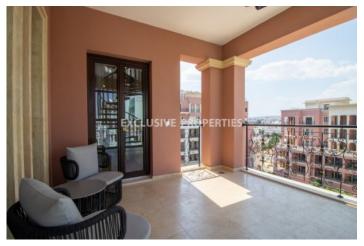

# Apartment in Potamos Germasogieas (close to the beach) LIMO5958

Potamos Germasogias, Germasogeia, Limassol, Cyprus

Luxury three bedroom apartment located in a very prestige building comple opposite Dasoudi area just 250m walking distance to the sea road and all amenities. The covered area is 154 sq.m,covered veranda 37 sq.m and uncovered veranda 14 sq.m. The apartment consist of an open plan kitchen connecting the living and dining room, spacious veranda, three bedrooms and bathroom. From the veranda there is a staircase leading to a private roof garden with its own private swimming poo, fireplace and amazing views. The complex offers fitness center, hammam, sauna private parking and storage room, while the apartment has vrv air-conditions, under-floor heating, cameras and smart home system.

### **Apartment Details**

Bedrooms: 3 | Bathrooms: 2 | Covered Area (sq.m): 37 sq.m | Covered Veranda (sq.m): 14 sq.m |

Total area (sq.m): 157 sq.m | Energy Efficiency: Category A

Covered Parking | Air Condition | Balcony | Fully Fitted Kitchen | Private Swimming Pool