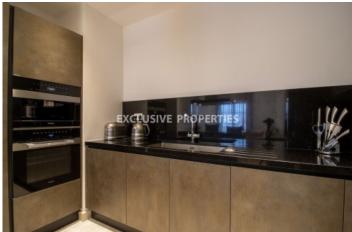

# Apartment in Potamos Germasogieas (close to the beach) LIMO5958

Potamos Germasogias, Germasogeia, Limassol, Cyprus

Luxury three bedroom apartment located in a very prestige building comple opposite Dasoudi area just 250m walking distance to the sea road and all amenities. The covered area is 154 sq.m,covered veranda 37 sq.m and uncovered veranda 14 sq.m. The apartment consist of an open plan kitchen connecting the living and dining room, spacious veranda, three bedrooms and bathroom. From the veranda there is a staircase leading to a private roof garden with its own private swimming poo, fireplace and amazing views. The complex offers fitness center, hammam, sauna private parking and storage room, while the apartment has vrv air-conditions, under-floor heating, cameras and smart home system.

#### **Interior**

```
Air Condition | Balcony | Double Glazed Windows | Fireplace | Fully Fitted Kitchen | Open Plan Kitchen |
Storage Room | Water Pressure System
```