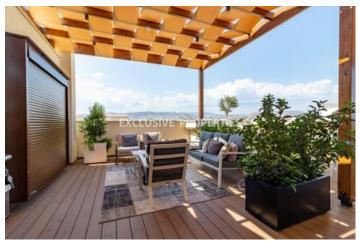

# Apartment in Potamos Germasogieas (close to the beach) LIMO5958

Potamos Germasogias, Germasogeia, Limassol, Cyprus

Luxury three bedroom apartment located in a very prestige building comple opposite Dasoudi area just 250m walking distance to the sea road and all amenities. The covered area is 154 sq.m,covered veranda 37 sq.m and uncovered veranda 14 sq.m. The apartment consist of an open plan kitchen connecting the living and dining room, spacious veranda, three bedrooms and bathroom. From the veranda there is a staircase leading to a private roof garden with its own private swimming poo, fireplace and amazing views. The complex offers fitness center, hammam, sauna private parking and storage room, while the apartment has vrv air-conditions, under-floor heating, cameras and smart home system.