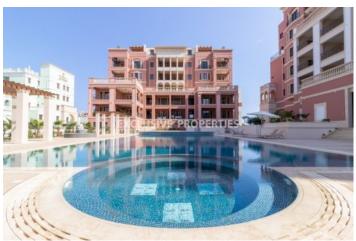

# Apartment in Potamos Germasogieas (close to the beach) LIMO5958

Potamos Germasogias, Germasogeia, Limassol, Cyprus

Luxury three bedroom apartment located in a very prestige building comple opposite Dasoudi area just 250m walking distance to the sea road and all amenities. The covered area is 154 sq.m,covered veranda 37 sq.m and uncovered veranda 14 sq.m. The apartment consist of an open plan kitchen connecting the living and dining room, spacious veranda, three bedrooms and bathroom. From the veranda there is a staircase leading to a private roof garden with its own private swimming poo, fireplace and amazing views. The complex offers fitness center, hammam, sauna private parking and storage room, while the apartment has vrv air-conditions, under-floor heating, cameras and smart home system.

#### **Exterior**

Covered Parking | Private Swimming Pool