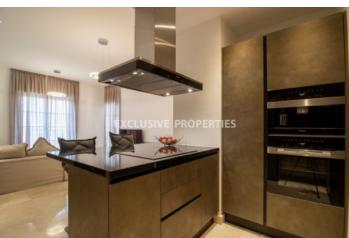

# Apartment in Potamos Germasogieas (close to the beach) LIMO5958

Potamos Germasogias, Germasogeia, Limassol, Cyprus

Luxury three bedroom apartment located in a very prestige building comple opposite Dasoudi area just 250m walking distance to the sea road and all amenities. The covered area is 154 sq.m,covered veranda 37 sq.m and uncovered veranda 14 sq.m. The apartment consist of an open plan kitchen connecting the living and dining room, spacious veranda, three bedrooms and bathroom. From the veranda there is a staircase leading to a private roof garden with its own private swimming poo, fireplace and amazing views. The complex offers fitness center, hammam, sauna private parking and storage room, while the apartment has vrv air-conditions, under-floor heating, cameras and smart home system.

#### **Interior**

```
Air Condition | Balcony | Double Glazed Windows | Fireplace | Fully Fitted Kitchen | Open Plan Kitchen |
Storage Room | Water Pressure System
```