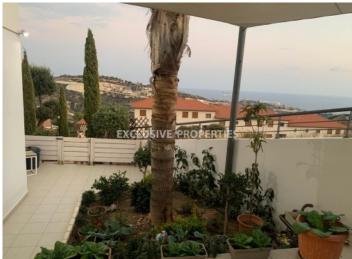

## **Apartment in Agios Tychonas LIM05549**

Ayios Tychonas, Limassol, Cyprus

The wonderful, stylish and modern one-bedroom garden apartment is located on the 1st floor of 2-storey building, in Agios Tychonas Hill with panoramic views of the Mediterranean Sea and the mountains., Outside there is a garden, laundry room (washing machine, dryer) outside, BBQ, and extra kitchen area with the dining table for cosy evenings. The covered area of the apartment is 66 sq.m, the covered balcony is 7 sq.m, and the garden and covered dining together with BBQ area is about 94 sq.m. The flat is fully furnished and equipped, one bathroom (bathtub), guest WC, separate kitchen with all electrical appliances, has a/c in all rooms, central heating (electrical), gas water heating, solar panels, water pressure system. There is covered parking. Very quiet place, all amenities are nearby: Agios Tychonas school is in 2 minutes' driving, 3 mins driving to Four Seasons Hotel and the beach, 10 mins driving to Germasogeia tourist area.

#### **Exterior**

```
Barbeque | Courtyard | Covered Parking | Garden
```

#### **Views**

Mountain View | Sea View | Village View