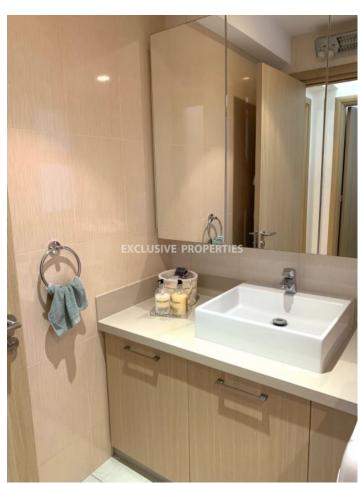

## **Apartment in Agios Tychonas LIM05549**

Ayios Tychonas, Limassol, Cyprus

The wonderful, stylish and modern one-bedroom garden apartment is located on the 1st floor of 2-storey building, in Agios Tychonas Hill with panoramic views of the Mediterranean Sea and the mountains., Outside there is a garden, laundry room (washing machine, dryer) outside, BBQ, and extra kitchen area with the dining table for cosy evenings. The covered area of the apartment is 66 sq.m, the covered balcony is 7 sq.m, and the garden and covered dining together with BBQ area is about 94 sq.m. The flat is fully furnished and equipped, one bathroom (bathtub), guest WC, separate kitchen with all electrical appliances, has a/c in all rooms, central heating (electrical), gas water heating, solar panels, water pressure system. There is covered parking. Very quiet place, all amenities are nearby: Agios Tychonas school is in 2 minutes' driving, 3 mins driving to Four Seasons Hotel and the beach, 10 mins driving to Germasogeia tourist area.

## **Apartment Details**

 $Bedrooms: 1 \mid Bathrooms: 2 \mid Distance \ to \ Sea: < 5km \mid Total \ area \ (sq.m): 167 \mid Common \ Expenses: Included$ 

Air Condition | Balcony | Fully Fitted Kitchen | Covered Parking | Garden | Mountain View | Sea View