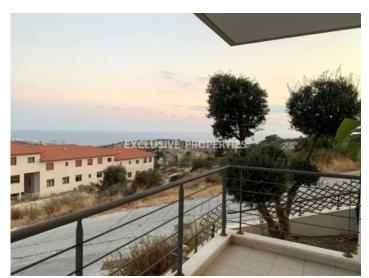

## **Apartment in Agios Tychonas LIM05549**

Ayios Tychonas, Limassol, Cyprus

The wonderful, stylish and modern one-bedroom garden apartment is located on the 1st floor of 2-storey building, in Agios Tychonas Hill with panoramic views of the Mediterranean Sea and the mountains., Outside there is a garden, laundry room (washing machine, dryer) outside, BBQ, and extra kitchen area with the dining table for cosy evenings. The covered area of the apartment is 66 sq.m, the covered balcony is 7 sq.m, and the garden and covered dining together with BBQ area is about 94 sq.m. The flat is fully furnished and equipped, one bathroom (bathtub), guest WC, separate kitchen with all electrical appliances, has a/c in all rooms, central heating (electrical), gas water heating, solar panels, water pressure system. There is covered parking. Very quiet place, all amenities are nearby: Agios Tychonas school is in 2 minutes' driving, 3 mins driving to Four Seasons Hotel and the beach, 10 mins driving to Germasogeia tourist area.

#### **Views**

Mountain View | Sea View | Village View