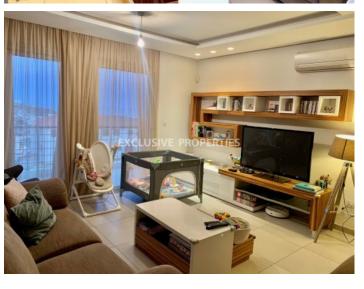

## **Apartment in Agios Tychonas LIM05549**

Ayios Tychonas, Limassol, Cyprus

The wonderful, stylish and modern one-bedroom garden apartment is located on the 1st floor of 2-storey building, in Agios Tychonas Hill with panoramic views of the Mediterranean Sea and the mountains., Outside there is a garden, laundry room (washing machine, dryer) outside, BBQ, and extra kitchen area with the dining table for cosy evenings. The covered area of the apartment is 66 sq.m, the covered balcony is 7 sq.m, and the garden and covered dining together with BBQ area is about 94 sq.m. The flat is fully furnished and equipped, one bathroom (bathtub), guest WC, separate kitchen with all electrical appliances, has a/c in all rooms, central heating (electrical), gas water heating, solar panels, water pressure system. There is covered parking. Very quiet place, all amenities are nearby: Agios Tychonas school is in 2 minutes' driving, 3 mins driving to Four Seasons Hotel and the beach, 10 mins driving to Germasogeia tourist area.

## **Apartment Details**

 $Bedrooms: 1 \mid Bathrooms: 2 \mid Distance \ to \ Sea: < 5km \mid Total \ area \ (sq.m): 167 \mid Common \ Expenses: Included$ 

Air Condition | Balcony | Fully Fitted Kitchen | Covered Parking | Garden | Mountain View | Sea View