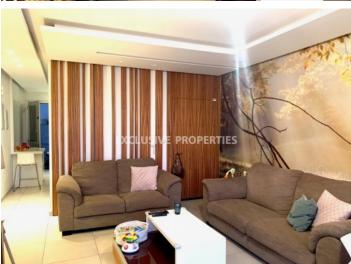

## **Apartment in Agios Tychonas LIM05549**

Ayios Tychonas, Limassol, Cyprus

The wonderful, stylish and modern one-bedroom garden apartment is located on the 1st floor of 2-storey building, in Agios Tychonas Hill with panoramic views of the Mediterranean Sea and the mountains., Outside there is a garden, laundry room (washing machine, dryer) outside, BBQ, and extra kitchen area with the dining table for cosy evenings. The covered area of the apartment is 66 sq.m, the covered balcony is 7 sq.m, and the garden and covered dining together with BBQ area is about 94 sq.m. The flat is fully furnished and equipped, one bathroom (bathtub), guest WC, separate kitchen with all electrical appliances, has a/c in all rooms, central heating (electrical), gas water heating, solar panels, water pressure system. There is covered parking. Very quiet place, all amenities are nearby: Agios Tychonas school is in 2 minutes' driving, 3 mins driving to Four Seasons Hotel and the beach, 10 mins driving to Germasogeia tourist area.

## Interior

```
Air Condition | Balcony | Double Glazed Windows | Electrical Heating | Furnished | Fully Fitted Kitchen | Guest Wc | Laundry Room | Pergola | Separate Kitchen | Solar Panels For Hot Water | Shutters (electric) |