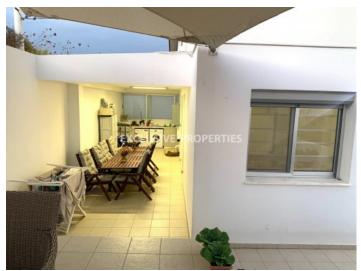

## **Apartment in Agios Tychonas LIM05549**

Ayios Tychonas, Limassol, Cyprus

The wonderful, stylish and modern one-bedroom garden apartment is located on the 1st floor of 2-storey building, in Agios Tychonas Hill with panoramic views of the Mediterranean Sea and the mountains., Outside there is a garden, laundry room (washing machine, dryer) outside, BBQ, and extra kitchen area with the dining table for cosy evenings. The covered area of the apartment is 66 sq.m, the covered balcony is 7 sq.m, and the garden and covered dining together with BBQ area is about 94 sq.m. The flat is fully furnished and equipped, one bathroom (bathtub), guest WC, separate kitchen with all electrical appliances, has a/c in all rooms, central heating (electrical), gas water heating, solar panels, water pressure system. There is covered parking. Very quiet place, all amenities are nearby: Agios Tychonas school is in 2 minutes' driving, 3 mins driving to Four Seasons Hotel and the beach, 10 mins driving to Germasogeia tourist area.