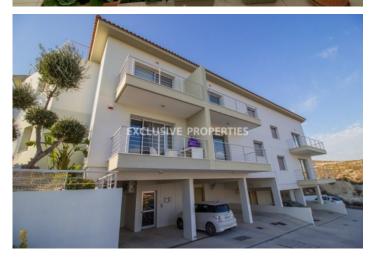

## **Apartment in Agios Tychonas LIM05549**

Ayios Tychonas, Limassol, Cyprus

The wonderful, stylish and modern one-bedroom garden apartment is located on the 1st floor of 2-storey building, in Agios Tychonas Hill with panoramic views of the Mediterranean Sea and the mountains., Outside there is a garden, laundry room (washing machine, dryer) outside, BBQ, and extra kitchen area with the dining table for cosy evenings. The covered area of the apartment is 66 sq.m, the covered balcony is 7 sq.m, and the garden and covered dining together with BBQ area is about 94 sq.m. The flat is fully furnished and equipped, one bathroom (bathtub), guest WC, separate kitchen with all electrical appliances, has a/c in all rooms, central heating (electrical), gas water heating, solar panels, water pressure system. There is covered parking. Very quiet place, all amenities are nearby: Agios Tychonas school is in 2 minutes' driving, 3 mins driving to Four Seasons Hotel and the beach, 10 mins driving to Germasogeia tourist area.

## **Apartment Details**

 $Bedrooms: 1 \mid Bathrooms: 2 \mid Distance \ to \ Sea: < 5km \mid Total \ area \ (sq.m): 167 \mid Common \ Expenses: Included$ 

Air Condition | Balcony | Fully Fitted Kitchen | Covered Parking | Garden | Mountain View | Sea View