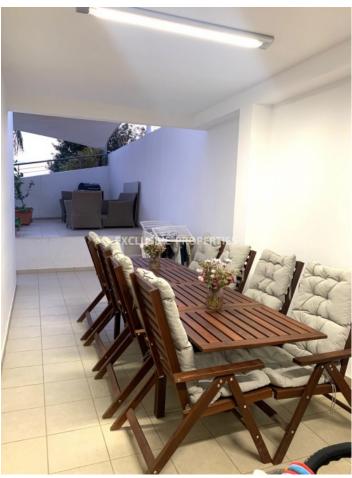

## **Apartment in Agios Tychonas LIM05549**

Ayios Tychonas, Limassol, Cyprus

The wonderful, stylish and modern one-bedroom garden apartment is located on the 1st floor of 2-storey building, in Agios Tychonas Hill with panoramic views of the Mediterranean Sea and the mountains., Outside there is a garden, laundry room (washing machine, dryer) outside, BBQ, and extra kitchen area with the dining table for cosy evenings. The covered area of the apartment is 66 sq.m, the covered balcony is 7 sq.m, and the garden and covered dining together with BBQ area is about 94 sq.m. The flat is fully furnished and equipped, one bathroom (bathtub), guest WC, separate kitchen with all electrical appliances, has a/c in all rooms, central heating (electrical), gas water heating, solar panels, water pressure system. There is covered parking. Very quiet place, all amenities are nearby: Agios Tychonas school is in 2 minutes' driving, 3 mins driving to Four Seasons Hotel and the beach, 10 mins driving to Germasogeia tourist area.