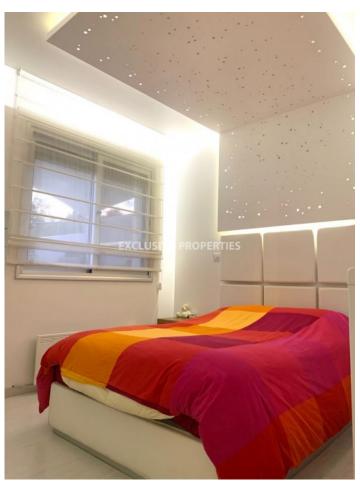

## **Apartment in Agios Tychonas LIM05549**

Ayios Tychonas, Limassol, Cyprus

The wonderful, stylish and modern one-bedroom garden apartment is located on the 1st floor of 2-storey building, in Agios Tychonas Hill with panoramic views of the Mediterranean Sea and the mountains., Outside there is a garden, laundry room (washing machine, dryer) outside, BBQ, and extra kitchen area with the dining table for cosy evenings. The covered area of the apartment is 66 sq.m, the covered balcony is 7 sq.m, and the garden and covered dining together with BBQ area is about 94 sq.m. The flat is fully furnished and equipped, one bathroom (bathtub), guest WC, separate kitchen with all electrical appliances, has a/c in all rooms, central heating (electrical), gas water heating, solar panels, water pressure system. There is covered parking. Very quiet place, all amenities are nearby: Agios Tychonas school is in 2 minutes' driving, 3 mins driving to Four Seasons Hotel and the beach, 10 mins driving to Germasogeia tourist area.

## **Apartment Details**

 $Bedrooms: 1 \mid Bathrooms: 2 \mid Distance \ to \ Sea: < 5km \mid Total \ area \ (sq.m): 167 \mid Common \ Expenses: Included$ 

Air Condition | Balcony | Fully Fitted Kitchen | Covered Parking | Garden | Mountain View | Sea View