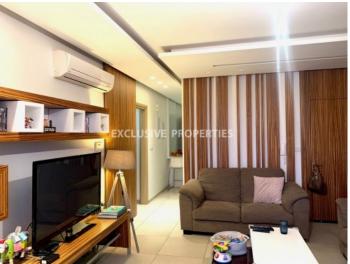

## **Apartment in Agios Tychonas LIM05549**

Ayios Tychonas, Limassol, Cyprus

The wonderful, stylish and modern one-bedroom garden apartment is located on the 1st floor of 2-storey building, in Agios Tychonas Hill with panoramic views of the Mediterranean Sea and the mountains., Outside there is a garden, laundry room (washing machine, dryer) outside, BBQ, and extra kitchen area with the dining table for cosy evenings. The covered area of the apartment is 66 sq.m, the covered balcony is 7 sq.m, and the garden and covered dining together with BBQ area is about 94 sq.m. The flat is fully furnished and equipped, one bathroom (bathtub), guest WC, separate kitchen with all electrical appliances, has a/c in all rooms, central heating (electrical), gas water heating, solar panels, water pressure system. There is covered parking. Very quiet place, all amenities are nearby: Agios Tychonas school is in 2 minutes' driving, 3 mins driving to Four Seasons Hotel and the beach, 10 mins driving to Germasogeia tourist area.

## Interior

```
Air Condition | Balcony | Double Glazed Windows | Electrical Heating | Furnished | Fully Fitted Kitchen | Guest Wc | Laundry Room | Pergola | Separate Kitchen | Solar Panels For Hot Water | Shutters (electric) |