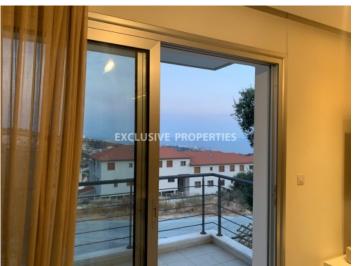

## **Apartment in Agios Tychonas LIM05549**

Ayios Tychonas, Limassol, Cyprus

The wonderful, stylish and modern one-bedroom garden apartment is located on the 1st floor of 2-storey building, in Agios Tychonas Hill with panoramic views of the Mediterranean Sea and the mountains., Outside there is a garden, laundry room (washing machine, dryer) outside, BBQ, and extra kitchen area with the dining table for cosy evenings. The covered area of the apartment is 66 sq.m, the covered balcony is 7 sq.m, and the garden and covered dining together with BBQ area is about 94 sq.m. The flat is fully furnished and equipped, one bathroom (bathtub), guest WC, separate kitchen with all electrical appliances, has a/c in all rooms, central heating (electrical), gas water heating, solar panels, water pressure system. There is covered parking. Very quiet place, all amenities are nearby: Agios Tychonas school is in 2 minutes' driving, 3 mins driving to Four Seasons Hotel and the beach, 10 mins driving to Germasogeia tourist area.

#### **Views**

Mountain View | Sea View | Village View