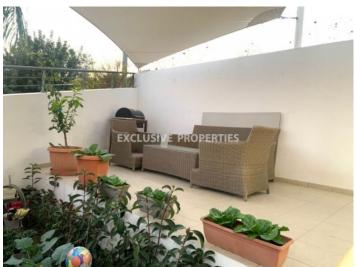

## **Apartment in Agios Tychonas LIM05549**

Ayios Tychonas, Limassol, Cyprus

The wonderful, stylish and modern one-bedroom garden apartment is located on the 1st floor of 2-storey building, in Agios Tychonas Hill with panoramic views of the Mediterranean Sea and the mountains., Outside there is a garden, laundry room (washing machine, dryer) outside, BBQ, and extra kitchen area with the dining table for cosy evenings. The covered area of the apartment is 66 sq.m, the covered balcony is 7 sq.m, and the garden and covered dining together with BBQ area is about 94 sq.m. The flat is fully furnished and equipped, one bathroom (bathtub), guest WC, separate kitchen with all electrical appliances, has a/c in all rooms, central heating (electrical), gas water heating, solar panels, water pressure system. There is covered parking. Very quiet place, all amenities are nearby: Agios Tychonas school is in 2 minutes' driving, 3 mins driving to Four Seasons Hotel and the beach, 10 mins driving to Germasogeia tourist area.

#### **Exterior**

```
Barbeque | Courtyard | Covered Parking | Garden
```