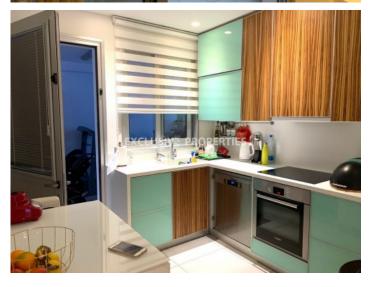

## **Apartment in Agios Tychonas LIM05549**

Ayios Tychonas, Limassol, Cyprus

The wonderful, stylish and modern one-bedroom garden apartment is located on the 1st floor of 2-storey building, in Agios Tychonas Hill with panoramic views of the Mediterranean Sea and the mountains., Outside there is a garden, laundry room (washing machine, dryer) outside, BBQ, and extra kitchen area with the dining table for cosy evenings. The covered area of the apartment is 66 sq.m, the covered balcony is 7 sq.m, and the garden and covered dining together with BBQ area is about 94 sq.m. The flat is fully furnished and equipped, one bathroom (bathtub), guest WC, separate kitchen with all electrical appliances, has a/c in all rooms, central heating (electrical), gas water heating, solar panels, water pressure system. There is covered parking. Very quiet place, all amenities are nearby: Agios Tychonas school is in 2 minutes' driving, 3 mins driving to Four Seasons Hotel and the beach, 10 mins driving to Germasogeia tourist area.

## **Apartment Details**

 $Bedrooms: 1 \mid Bathrooms: 2 \mid Distance \ to \ Sea: < 5km \mid Total \ area \ (sq.m): 167 \mid Common \ Expenses: Included$ 

Air Condition | Balcony | Fully Fitted Kitchen | Covered Parking | Garden | Mountain View | Sea View

#### **Exterior**

```
Barbeque | Courtyard | Covered Parking | Garden
```

## Interior

```
Air Condition | Balcony | Double Glazed Windows | Electrical Heating | Furnished | Fully Fitted Kitchen | Guest Wc | Laundry Room | Pergola | Separate Kitchen | Solar Panels For Hot Water | Shutters (electric) |