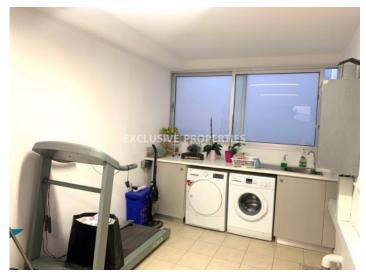

## **Apartment in Agios Tychonas LIM05549**

Ayios Tychonas, Limassol, Cyprus

The wonderful, stylish and modern one-bedroom garden apartment is located on the 1st floor of 2-storey building, in Agios Tychonas Hill with panoramic views of the Mediterranean Sea and the mountains., Outside there is a garden, laundry room (washing machine, dryer) outside, BBQ, and extra kitchen area with the dining table for cosy evenings. The covered area of the apartment is 66 sq.m, the covered balcony is 7 sq.m, and the garden and covered dining together with BBQ area is about 94 sq.m. The flat is fully furnished and equipped, one bathroom (bathtub), guest WC, separate kitchen with all electrical appliances, has a/c in all rooms, central heating (electrical), gas water heating, solar panels, water pressure system. There is covered parking. Very quiet place, all amenities are nearby: Agios Tychonas school is in 2 minutes' driving, 3 mins driving to Four Seasons Hotel and the beach, 10 mins driving to Germasogeia tourist area.

## Interior

```
Air Condition | Balcony | Double Glazed Windows | Electrical Heating | Furnished | Fully Fitted Kitchen | Guest Wc | Laundry Room | Pergola | Separate Kitchen | Solar Panels For Hot Water | Shutters (electric) |