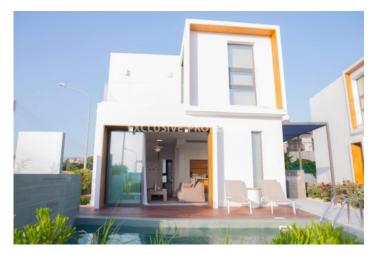

## House-Villa in Paphos (close to the beach) PAF00135

Paphos, Cyprus

Luxury two bedroom villa located in the heart of the tourist area of Kato Paphos, second line from the sea, 50 meter from the beach and walking distance to all facilities and amenities like Kings Avenue Mall and 5 star Elysium Hotel. Total covered area is 112.5 sq. m, covered veranda is 10 sq. m and plot size - 175 sq. m. It has 2 floors and consists of a fully fitted open plan kitchen connected with living and dining area, 2 bedrooms (master bedroom en-suite with bathroom), 2 bathrooms and guest WC. It's fully furnished and fully equipped with all appliances, under floor heating, double glazed windows, concealed air-conditioning system, shutters and water pressure system. Also, there is a private swimming pool and BBQ area.

## **House-Villa Details**

Bedrooms: 3 | Bathrooms: 3 | Distance to Sea: < 0.5km | Covered Area (sq.m): 112,5 sq. m |

Covered Veranda (sq.m): 10 sq. m | Energy Efficiency: Category B

Balcony | Central Air-conditioning | Fully Fitted Kitchen | Swimming Pool | Private Swimming Pool