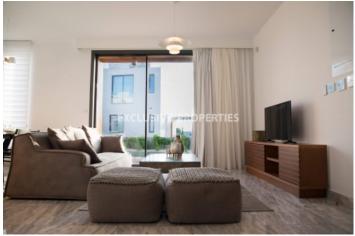

## House-Villa in Paphos (close to the beach) PAF00135

Paphos, Cyprus

Luxury two bedroom villa located in the heart of the tourist area of Kato Paphos, second line from the sea, 50 meter from the beach and walking distance to all facilities and amenities like Kings Avenue Mall and 5 star Elysium Hotel. Total covered area is 112.5 sq. m, covered veranda is 10 sq. m and plot size - 175 sq. m. It has 2 floors and consists of a fully fitted open plan kitchen connected with living and dining area, 2 bedrooms (master bedroom en-suite with bathroom), 2 bathrooms and guest WC. It's fully furnished and fully equipped with all appliances, under floor heating, double glazed windows, concealed air-conditioning system, shutters and water pressure system. Also, there is a private swimming pool and BBQ area.

#### Interior

```
Balcony | Central Air-conditioning | Double Glazed Windows | Furnished | Fully Fitted Kitchen | Guest Wc |

Open Plan Kitchen | Swimming Pool | Shutters (electric) | Under Floor Heating (electrical) | Water Pressure System
```