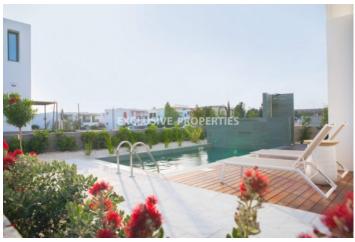

## House-Villa in Paphos (close to the beach) PAF00135

Paphos, Cyprus

Luxury two bedroom villa located in the heart of the tourist area of Kato Paphos, second line from the sea, 50 meter from the beach and walking distance to all facilities and amenities like Kings Avenue Mall and 5 star Elysium Hotel. Total covered area is 112.5 sq. m, covered veranda is 10 sq. m and plot size - 175 sq. m. It has 2 floors and consists of a fully fitted open plan kitchen connected with living and dining area, 2 bedrooms (master bedroom en-suite with bathroom), 2 bathrooms and guest WC. It's fully furnished and fully equipped with all appliances, under floor heating, double glazed windows, concealed air-conditioning system, shutters and water pressure system. Also, there is a private swimming pool and BBQ area.

#### **Exterior**

Barbeque | Detached | Private Swimming Pool