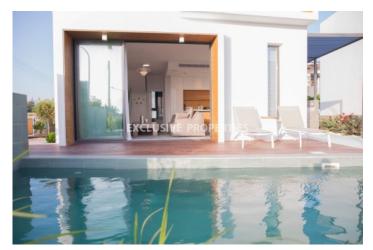

## House-Villa in Paphos (close to the beach) PAF00135

Paphos, Cyprus

Luxury two bedroom villa located in the heart of the tourist area of Kato Paphos, second line from the sea, 50 meter from the beach and walking distance to all facilities and amenities like Kings Avenue Mall and 5 star Elysium Hotel. Total covered area is 112.5 sq. m, covered veranda is 10 sq. m and plot size - 175 sq. m. It has 2 floors and consists of a fully fitted open plan kitchen connected with living and dining area, 2 bedrooms (master bedroom en-suite with bathroom), 2 bathrooms and guest WC. It's fully furnished and fully equipped with all appliances, under floor heating, double glazed windows, concealed air-conditioning system, shutters and water pressure system. Also, there is a private swimming pool and BBQ area.

#### **Exterior**

Barbeque | Detached | Private Swimming Pool