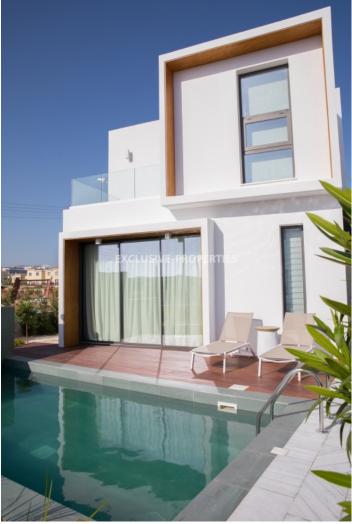

## House-Villa in Paphos (close to the beach) PAF00135

Paphos, Cyprus

Luxury two bedroom villa located in the heart of the tourist area of Kato Paphos, second line from the sea, 50 meter from the beach and walking distance to all facilities and amenities like Kings Avenue Mall and 5 star Elysium Hotel. Total covered area is 112.5 sq. m, covered veranda is 10 sq. m and plot size - 175 sq. m. It has 2 floors and consists of a fully fitted open plan kitchen connected with living and dining area, 2 bedrooms (master bedroom en-suite with bathroom), 2 bathrooms and guest WC. It's fully furnished and fully equipped with all appliances, under floor heating, double glazed windows, concealed air-conditioning system, shutters and water pressure system. Also, there is a private swimming pool and BBQ area.

#### **Exterior**

Barbeque | Detached | Private Swimming Pool