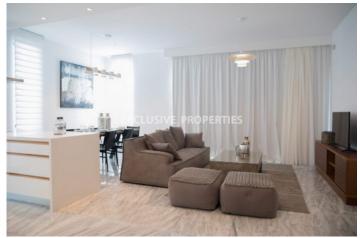

## House-Villa in Paphos (close to the beach) PAF00135

Paphos, Cyprus

Luxury two bedroom villa located in the heart of the tourist area of Kato Paphos, second line from the sea, 50 meter from the beach and walking distance to all facilities and amenities like Kings Avenue Mall and 5 star Elysium Hotel. Total covered area is 112.5 sq. m, covered veranda is 10 sq. m and plot size - 175 sq. m. It has 2 floors and consists of a fully fitted open plan kitchen connected with living and dining area, 2 bedrooms (master bedroom en-suite with bathroom), 2 bathrooms and guest WC. It's fully furnished and fully equipped with all appliances, under floor heating, double glazed windows, concealed air-conditioning system, shutters and water pressure system. Also, there is a private swimming pool and BBQ area.

## **House-Villa Details**

Bedrooms: 3 | Bathrooms: 3 | Distance to Sea: < 0.5km | Covered Area (sq.m): 112,5 sq. m |

Covered Veranda (sq.m): 10 sq. m | Energy Efficiency: Category B

Balcony | Central Air-conditioning | Fully Fitted Kitchen | Swimming Pool | Private Swimming Pool

#### Interior

```
Balcony | Central Air-conditioning | Double Glazed Windows | Furnished | Fully Fitted Kitchen | Guest Wc |

Open Plan Kitchen | Swimming Pool | Shutters (electric) | Under Floor Heating (electrical) | Water Pressure System
```