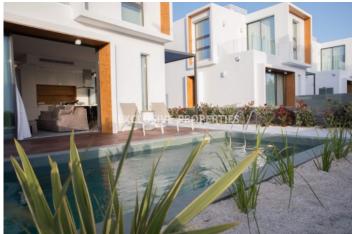

## House-Villa in Paphos (close to the beach) PAF00135

Paphos, Cyprus

Luxury two bedroom villa located in the heart of the tourist area of Kato Paphos, second line from the sea, 50 meter from the beach and walking distance to all facilities and amenities like Kings Avenue Mall and 5 star Elysium Hotel. Total covered area is 112.5 sq. m, covered veranda is 10 sq. m and plot size - 175 sq. m. It has 2 floors and consists of a fully fitted open plan kitchen connected with living and dining area, 2 bedrooms (master bedroom en-suite with bathroom), 2 bathrooms and guest WC. It's fully furnished and fully equipped with all appliances, under floor heating, double glazed windows, concealed air-conditioning system, shutters and water pressure system. Also, there is a private swimming pool and BBQ area.

#### **Exterior**

Barbeque | Detached | Private Swimming Pool