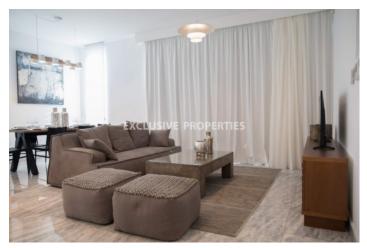

## House-Villa in Paphos (close to the beach) PAF00135

Paphos, Cyprus

Luxury two bedroom villa located in the heart of the tourist area of Kato Paphos, second line from the sea, 50 meter from the beach and walking distance to all facilities and amenities like Kings Avenue Mall and 5 star Elysium Hotel. Total covered area is 112.5 sq. m, covered veranda is 10 sq. m and plot size - 175 sq. m. It has 2 floors and consists of a fully fitted open plan kitchen connected with living and dining area, 2 bedrooms (master bedroom en-suite with bathroom), 2 bathrooms and guest WC. It's fully furnished and fully equipped with all appliances, under floor heating, double glazed windows, concealed air-conditioning system, shutters and water pressure system. Also, there is a private swimming pool and BBQ area.

## **House-Villa Details**

Bedrooms: 3 | Bathrooms: 3 | Distance to Sea: < 0.5km | Covered Area (sq.m): 112,5 sq. m |

Covered Veranda (sq.m): 10 sq. m | Energy Efficiency: Category B

Balcony | Central Air-conditioning | Fully Fitted Kitchen | Swimming Pool | Private Swimming Pool

#### Interior

```
Balcony | Central Air-conditioning | Double Glazed Windows | Furnished | Fully Fitted Kitchen | Guest Wc |

Open Plan Kitchen | Swimming Pool | Shutters (electric) | Under Floor Heating (electrical) | Water Pressure System
```