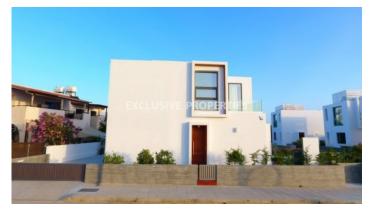

## House-Villa in Paphos (close to the beach) PAF00135

Paphos, Cyprus

Luxury two bedroom villa located in the heart of the tourist area of Kato Paphos, second line from the sea, 50 meter from the beach and walking distance to all facilities and amenities like Kings Avenue Mall and 5 star Elysium Hotel. Total covered area is 112.5 sq. m, covered veranda is 10 sq. m and plot size - 175 sq. m. It has 2 floors and consists of a fully fitted open plan kitchen connected with living and dining area, 2 bedrooms (master bedroom en-suite with bathroom), 2 bathrooms and guest WC. It's fully furnished and fully equipped with all appliances, under floor heating, double glazed windows, concealed air-conditioning system, shutters and water pressure system. Also, there is a private swimming pool and BBQ area.