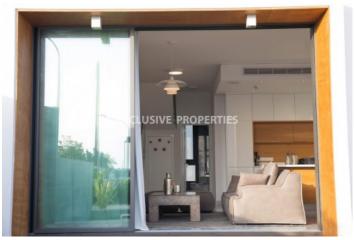

## House-Villa in Paphos (close to the beach) PAF00135

Paphos, Cyprus

Luxury two bedroom villa located in the heart of the tourist area of Kato Paphos, second line from the sea, 50 meter from the beach and walking distance to all facilities and amenities like Kings Avenue Mall and 5 star Elysium Hotel. Total covered area is 112.5 sq. m, covered veranda is 10 sq. m and plot size - 175 sq. m. It has 2 floors and consists of a fully fitted open plan kitchen connected with living and dining area, 2 bedrooms (master bedroom en-suite with bathroom), 2 bathrooms and guest WC. It's fully furnished and fully equipped with all appliances, under floor heating, double glazed windows, concealed air-conditioning system, shutters and water pressure system. Also, there is a private swimming pool and BBQ area.

#### Interior

```
Balcony | Central Air-conditioning | Double Glazed Windows | Furnished | Fully Fitted Kitchen | Guest Wc |

Open Plan Kitchen | Swimming Pool | Shutters (electric) | Under Floor Heating (electrical) | Water Pressure System
```