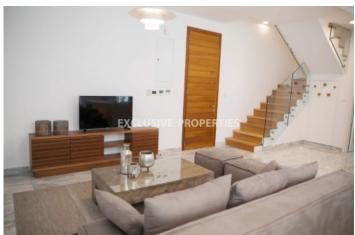

## House-Villa in Paphos (close to the beach) PAF00135

Paphos, Cyprus

Luxury two bedroom villa located in the heart of the tourist area of Kato Paphos, second line from the sea, 50 meter from the beach and walking distance to all facilities and amenities like Kings Avenue Mall and 5 star Elysium Hotel. Total covered area is 112.5 sq. m, covered veranda is 10 sq. m and plot size - 175 sq. m. It has 2 floors and consists of a fully fitted open plan kitchen connected with living and dining area, 2 bedrooms (master bedroom en-suite with bathroom), 2 bathrooms and guest WC. It's fully furnished and fully equipped with all appliances, under floor heating, double glazed windows, concealed air-conditioning system, shutters and water pressure system. Also, there is a private swimming pool and BBQ area.

## **House-Villa Details**

Bedrooms: 3 | Bathrooms: 3 | Distance to Sea: < 0.5km | Covered Area (sq.m): 112,5 sq. m |

Covered Veranda (sq.m): 10 sq. m | Energy Efficiency: Category B

Balcony | Central Air-conditioning | Fully Fitted Kitchen | Swimming Pool | Private Swimming Pool

#### General

```
Condition: New | Delivery Status: Completed | Bedrooms: 3 | Bathrooms: 3 | En-Suite Bathrooms: 1 | Floors: 2 | Covered Area (sq.m): 112,5 sq. m | Covered Veranda (sq.m): 10 sq. m | Distance to Sea: < 0.5km | Road Access: Yes | Energy Efficiency: Category B
```