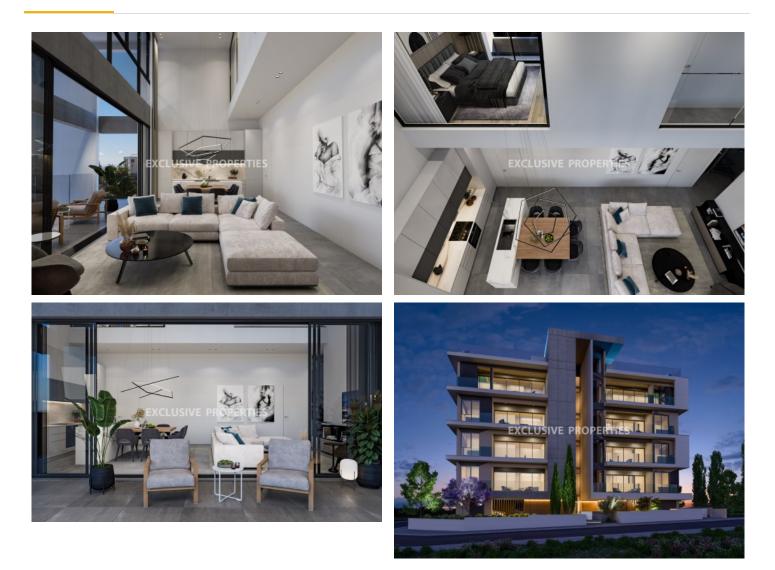

## Apartment in Mesa Geitonia LIMO6308

Mesa Geitonia, Limassol, Cyprus

Beautiful two bedroom duplex apartment in a new complex located in Mesa Geitonia area close to all amenities. The covered area is 121 sq.m and covered veranda 31 sq.m. The apartment consists of an open plan kitchen connecting the living and dining room, and one en suite bedroom on first floor. On the second level there is one en suite bedroom. There is covered parking and storage room.

### **Apartment Details**

 Bedrooms: 2 | Bathrooms: 2 | Covered Area (sq.m): 121 sq.m | Covered Veranda (sq.m): 31 sq.m |

 Total area (sq.m): 121 sq.m | Energy Efficiency: Category N/A

Covered Parking | Balcony

#### General

Condition: New | Delivery Status: Under Construction | Bedrooms: 2 | Bathrooms: 2 | En-Suite Bathrooms: 1 | Floors: 2 | Total area (sq.m): 121 sq.m | Covered Area (sq.m): 121 sq.m | Covered Veranda (sq.m): 31 sq.m |