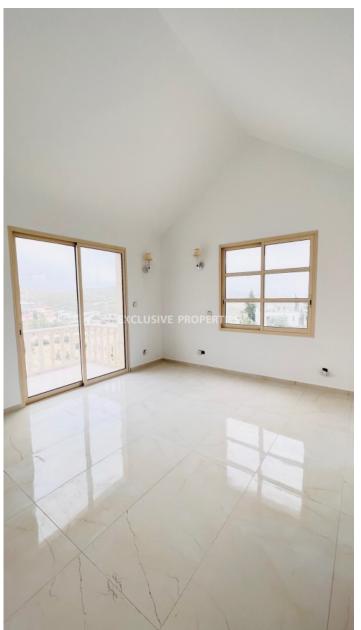

#### Villa in Palodia LIMO7187

Palodeia, Limassol, Cyprus

Beautiful 5 bedroom villa with unobstructed mountain view is available for sale in Palodia area.

Villa is offered unfurnished, complete renovation was carried out in 2023. 5 bedrooms with en-suite bathrooms each, guest WC, spacious living area and kitchen, fully airconditioned, with central heating, garage for 2 cars, heated outside pool, security alarm, video surveillance around the perimeter of the villa.

#### **Interior**

```
Alarm System | Air Condition | Balcony | Central Heating | Double Glazed Windows | Electric Gates | Guest Wc |

Laundry Room | Maids Room | Marble Floor | Open Plan Kitchen | Relaxation Area | Security System |