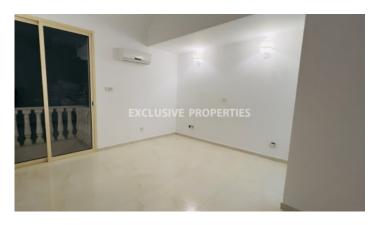

#### Villa in Palodia LIMO7187

Palodeia, Limassol, Cyprus

Beautiful 5 bedroom villa with unobstructed mountain view is available for sale in Palodia area.

Villa is offered unfurnished, complete renovation was carried out in 2023. 5 bedrooms with en-suite bathrooms each, guest WC, spacious living area and kitchen, fully airconditioned, with central heating, garage for 2 cars, heated outside pool, security alarm, video surveillance around the perimeter of the villa.

### **House-Villa Details**

Bedrooms: 5 | Bathrooms: 6 | Covered Area (sq.m): 380 sq.m | V.A.T: Not Applied | Plot Area (sq.m): 1246 |

Energy Efficiency: Category B

```
Covered Parking | Gated Entrance | Private Swimming Pool | Air Condition | Balcony | Swimming Pool |