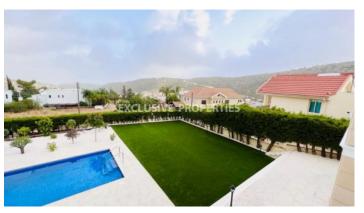

#### Villa in Palodia LIMO7187

Palodeia, Limassol, Cyprus

Beautiful 5 bedroom villa with unobstructed mountain view is available for sale in Palodia area.

Villa is offered unfurnished, complete renovation was carried out in 2023. 5 bedrooms with en-suite bathrooms each, guest WC, spacious living area and kitchen, fully airconditioned, with central heating, garage for 2 cars, heated outside pool, security alarm, video surveillance around the perimeter of the villa.

## Views

Garden View | Mountain View | Road Access | Side Sea View | Valley View | Village View | Pool View |

Panoramic view