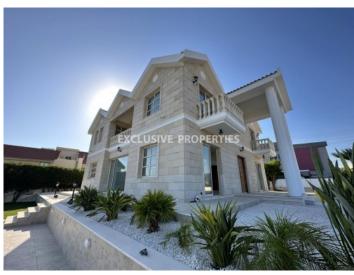

#### Villa in Palodia LIMO7187

Palodeia, Limassol, Cyprus

Beautiful 5 bedroom villa with unobstructed mountain view is available for sale in Palodia area.

Villa is offered unfurnished, complete renovation was carried out in 2023. 5 bedrooms with en-suite bathrooms each, guest WC, spacious living area and kitchen, fully airconditioned, with central heating, garage for 2 cars, heated outside pool, security alarm, video surveillance around the perimeter of the villa.

### **House-Villa Details**

Bedrooms: 5 | Bathrooms: 6 | Covered Area (sq.m): 380 sq.m | V.A.T: Not Applied | Plot Area (sq.m): 1246 |

Energy Efficiency: Category B

```
Covered Parking | Gated Entrance | Private Swimming Pool | Air Condition | Balcony | Swimming Pool |

#### **Exterior**

```
Detached | Covered Parking | Garage | Gated Entrance | Irrigation System | Private Swimming Pool
```