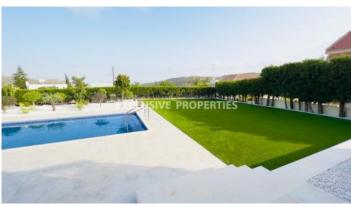

#### Villa in Palodia LIMO7187

Palodeia, Limassol, Cyprus

Beautiful 5 bedroom villa with unobstructed mountain view is available for sale in Palodia area.

Villa is offered unfurnished, complete renovation was carried out in 2023. 5 bedrooms with en-suite bathrooms each, guest WC, spacious living area and kitchen, fully airconditioned, with central heating, garage for 2 cars, heated outside pool, security alarm, video surveillance around the perimeter of the villa.

## Views

Garden View | Mountain View | Road Access | Side Sea View | Valley View | Village View | Pool View |

Panoramic view