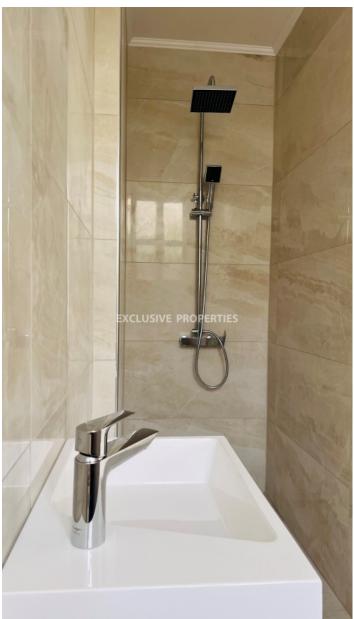

#### Villa in Palodia LIMO7187

Palodeia, Limassol, Cyprus

Beautiful 5 bedroom villa with unobstructed mountain view is available for sale in Palodia area.

Villa is offered unfurnished, complete renovation was carried out in 2023. 5 bedrooms with en-suite bathrooms each, guest WC, spacious living area and kitchen, fully airconditioned, with central heating, garage for 2 cars, heated outside pool, security alarm, video surveillance around the perimeter of the villa.

### **House-Villa Details**

Bedrooms: 5 | Bathrooms: 6 | Covered Area (sq.m): 380 sq.m | V.A.T: Not Applied | Plot Area (sq.m): 1246 |

Energy Efficiency: Category B

```
Covered Parking | Gated Entrance | Private Swimming Pool | Air Condition | Balcony | Swimming Pool |

#### General

```
V.A.T: Not Applied | Condition: Resale | Bedrooms: 5 |

Bathrooms: 6 | En-Suite Bathrooms: 5 | Floors: 2 |

Plot Area (sq.m): 1246 | Covered Area (sq.m): 380 sq.m |

Title Deeds: Yes | Building Density: 60 |