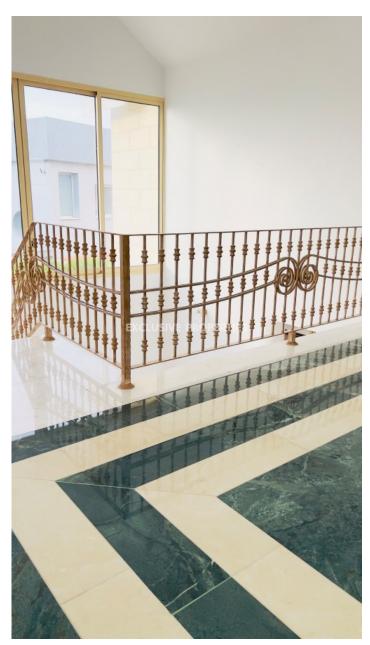

#### Villa in Palodia LIMO7187

Palodeia, Limassol, Cyprus

Beautiful 5 bedroom villa with unobstructed mountain view is available for sale in Palodia area.

Villa is offered unfurnished, complete renovation was carried out in 2023. 5 bedrooms with en-suite bathrooms each, guest WC, spacious living area and kitchen, fully airconditioned, with central heating, garage for 2 cars, heated outside pool, security alarm, video surveillance around the perimeter of the villa.

### **House-Villa Details**

Bedrooms: 5 | Bathrooms: 6 | Covered Area (sq.m): 380 sq.m | V.A.T: Not Applied | Plot Area (sq.m): 1246 |

Energy Efficiency: Category B

```
Covered Parking | Gated Entrance | Private Swimming Pool | Air Condition | Balcony | Swimming Pool |

#### **Interior**

```
Alarm System | Air Condition | Balcony | Central Heating | Double Glazed Windows | Electric Gates | Guest Wc |

Laundry Room | Maids Room | Marble Floor | Open Plan Kitchen | Relaxation Area | Security System |