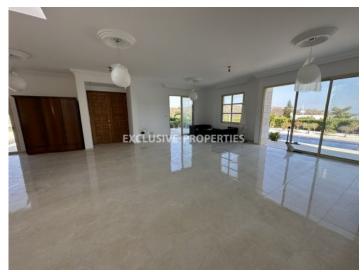

#### Villa in Palodia LIMO7187

Palodeia, Limassol, Cyprus

Beautiful 5 bedroom villa with unobstructed mountain view is available for sale in Palodia area.

Villa is offered unfurnished, complete renovation was carried out in 2023. 5 bedrooms with en-suite bathrooms each, guest WC, spacious living area and kitchen, fully airconditioned, with central heating, garage for 2 cars, heated outside pool, security alarm, video surveillance around the perimeter of the villa.