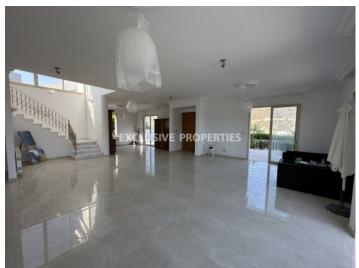

#### Villa in Palodia LIMO7187

Palodeia, Limassol, Cyprus

Beautiful 5 bedroom villa with unobstructed mountain view is available for sale in Palodia area.

Villa is offered unfurnished, complete renovation was carried out in 2023. 5 bedrooms with en-suite bathrooms each, guest WC, spacious living area and kitchen, fully airconditioned, with central heating, garage for 2 cars, heated outside pool, security alarm, video surveillance around the perimeter of the villa.

#### **Interior**

```
Alarm System | Air Condition | Balcony | Central Heating | Double Glazed Windows | Electric Gates | Guest Wc |

Laundry Room | Maids Room | Marble Floor | Open Plan Kitchen | Relaxation Area | Security System |