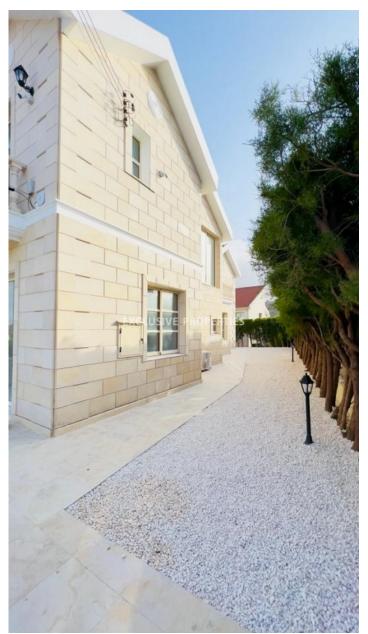

#### Villa in Palodia LIMO7187

Palodeia, Limassol, Cyprus

Beautiful 5 bedroom villa with unobstructed mountain view is available for sale in Palodia area.

Villa is offered unfurnished, complete renovation was carried out in 2023. 5 bedrooms with en-suite bathrooms each, guest WC, spacious living area and kitchen, fully airconditioned, with central heating, garage for 2 cars, heated outside pool, security alarm, video surveillance around the perimeter of the villa.

#### **Exterior**

```
Detached | Covered Parking | Garage | Gated Entrance | Irrigation System | Private Swimming Pool
```