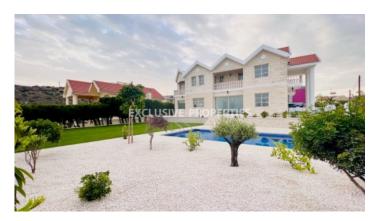

#### Villa in Palodia LIMO7187

Palodeia, Limassol, Cyprus

Beautiful 5 bedroom villa with unobstructed mountain view is available for sale in Palodia area.

Villa is offered unfurnished, complete renovation was carried out in 2023. 5 bedrooms with en-suite bathrooms each, guest WC, spacious living area and kitchen, fully airconditioned, with central heating, garage for 2 cars, heated outside pool, security alarm, video surveillance around the perimeter of the villa.

#### **Exterior**

```
Detached | Covered Parking | Garage | Gated Entrance | Irrigation System | Private Swimming Pool
```

## Views

Garden View | Mountain View | Road Access | Side Sea View | Valley View | Village View | Pool View |

Panoramic view