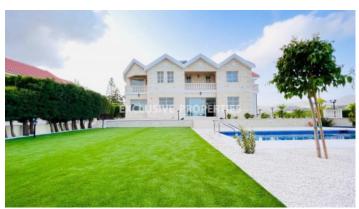

#### Villa in Palodia LIMO7187

Palodeia, Limassol, Cyprus

Beautiful 5 bedroom villa with unobstructed mountain view is available for sale in Palodia area.

Villa is offered unfurnished, complete renovation was carried out in 2023. 5 bedrooms with en-suite bathrooms each, guest WC, spacious living area and kitchen, fully airconditioned, with central heating, garage for 2 cars, heated outside pool, security alarm, video surveillance around the perimeter of the villa.

### **House-Villa Details**

Bedrooms: 5 | Bathrooms: 6 | Covered Area (sq.m): 380 sq.m | V.A.T: Not Applied | Plot Area (sq.m): 1246 |

Energy Efficiency: Category B

```
Covered Parking | Gated Entrance | Private Swimming Pool | Air Condition | Balcony | Swimming Pool |

#### **Exterior**

```
Detached | Covered Parking | Garage | Gated Entrance | Irrigation System | Private Swimming Pool
```