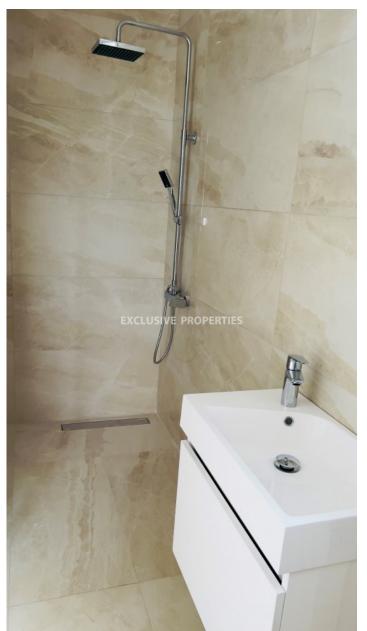

#### Villa in Palodia LIMO7187

Palodeia, Limassol, Cyprus

Beautiful 5 bedroom villa with unobstructed mountain view is available for sale in Palodia area.

Villa is offered unfurnished, complete renovation was carried out in 2023. 5 bedrooms with en-suite bathrooms each, guest WC, spacious living area and kitchen, fully airconditioned, with central heating, garage for 2 cars, heated outside pool, security alarm, video surveillance around the perimeter of the villa.

### **House-Villa Details**

Bedrooms: 5 | Bathrooms: 6 | Covered Area (sq.m): 380 sq.m | V.A.T: Not Applied | Plot Area (sq.m): 1246 |

Energy Efficiency: Category B

```
Covered Parking | Gated Entrance | Private Swimming Pool | Air Condition | Balcony | Swimming Pool |

#### General

```
V.A.T: Not Applied | Condition: Resale | Bedrooms: 5 |

Bathrooms: 6 | En-Suite Bathrooms: 5 | Floors: 2 |

Plot Area (sq.m): 1246 | Covered Area (sq.m): 380 sq.m |

Title Deeds: Yes | Building Density: 60 |