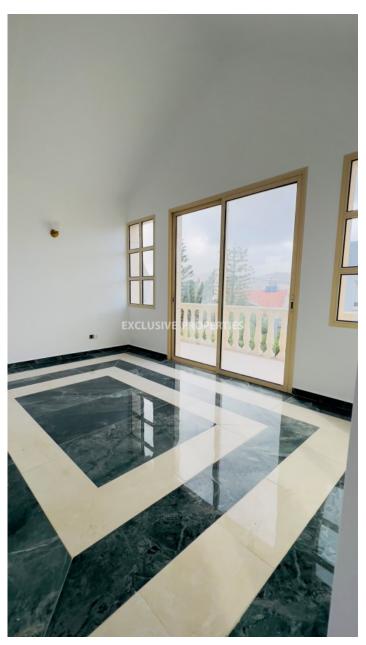

#### Villa in Palodia LIMO7187

Palodeia, Limassol, Cyprus

Beautiful 5 bedroom villa with unobstructed mountain view is available for sale in Palodia area.

Villa is offered unfurnished, complete renovation was carried out in 2023. 5 bedrooms with en-suite bathrooms each, guest WC, spacious living area and kitchen, fully airconditioned, with central heating, garage for 2 cars, heated outside pool, security alarm, video surveillance around the perimeter of the villa.

### **House-Villa Details**

Bedrooms: 5 | Bathrooms: 6 | Covered Area (sq.m): 380 sq.m | V.A.T: Not Applied | Plot Area (sq.m): 1246 |

Energy Efficiency: Category B

```
Covered Parking | Gated Entrance | Private Swimming Pool | Air Condition | Balcony | Swimming Pool |

#### **Interior**

```
Alarm System | Air Condition | Balcony | Central Heating | Double Glazed Windows | Electric Gates | Guest Wc |

Laundry Room | Maids Room | Marble Floor | Open Plan Kitchen | Relaxation Area | Security System |