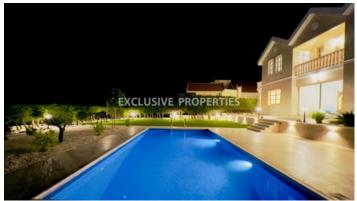

#### Villa in Palodia LIMO7187

Palodeia, Limassol, Cyprus

Beautiful 5 bedroom villa with unobstructed mountain view is available for sale in Palodia area.

Villa is offered unfurnished, complete renovation was carried out in 2023. 5 bedrooms with en-suite bathrooms each, guest WC, spacious living area and kitchen, fully airconditioned, with central heating, garage for 2 cars, heated outside pool, security alarm, video surveillance around the perimeter of the villa.

### **House-Villa Details**

Bedrooms: 5 | Bathrooms: 6 | Covered Area (sq.m): 380 sq.m | V.A.T: Not Applied | Plot Area (sq.m): 1246 |

Energy Efficiency: Category B

```
Covered Parking | Gated Entrance | Private Swimming Pool | Air Condition | Balcony | Swimming Pool |

#### **Exterior**

```
Detached | Covered Parking | Garage | Gated Entrance | Irrigation System | Private Swimming Pool
```