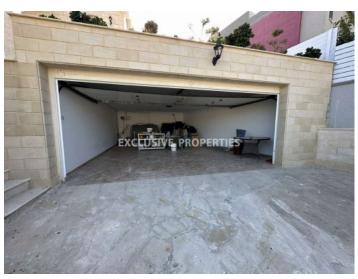

#### Villa in Palodia LIMO7187

Palodeia, Limassol, Cyprus

Beautiful 5 bedroom villa with unobstructed mountain view is available for sale in Palodia area.

Villa is offered unfurnished, complete renovation was carried out in 2023. 5 bedrooms with en-suite bathrooms each, guest WC, spacious living area and kitchen, fully airconditioned, with central heating, garage for 2 cars, heated outside pool, security alarm, video surveillance around the perimeter of the villa.

### **House-Villa Details**

Bedrooms: 5 | Bathrooms: 6 | Covered Area (sq.m): 380 sq.m | V.A.T: Not Applied | Plot Area (sq.m): 1246 |

Energy Efficiency: Category B

```
Covered Parking | Gated Entrance | Private Swimming Pool | Air Condition | Balcony | Swimming Pool |

#### **Exterior**

```
Detached | Covered Parking | Garage | Gated Entrance | Irrigation System | Private Swimming Pool
```