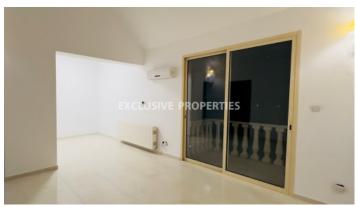

#### Villa in Palodia LIMO7187

Palodeia, Limassol, Cyprus

Beautiful 5 bedroom villa with unobstructed mountain view is available for sale in Palodia area.

Villa is offered unfurnished, complete renovation was carried out in 2023. 5 bedrooms with en-suite bathrooms each, guest WC, spacious living area and kitchen, fully airconditioned, with central heating, garage for 2 cars, heated outside pool, security alarm, video surveillance around the perimeter of the villa.

### **House-Villa Details**

Bedrooms: 5 | Bathrooms: 6 | Covered Area (sq.m): 380 sq.m | V.A.T: Not Applied | Plot Area (sq.m): 1246 |

Energy Efficiency: Category B

```
Covered Parking | Gated Entrance | Private Swimming Pool | Air Condition | Balcony | Swimming Pool |