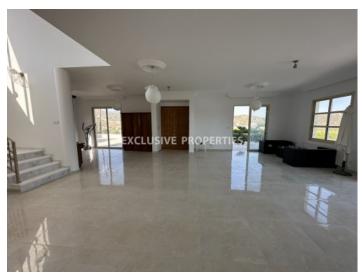

#### Villa in Palodia LIMO7187

Palodeia, Limassol, Cyprus

Beautiful 5 bedroom villa with unobstructed mountain view is available for sale in Palodia area.

Villa is offered unfurnished, complete renovation was carried out in 2023. 5 bedrooms with en-suite bathrooms each, guest WC, spacious living area and kitchen, fully airconditioned, with central heating, garage for 2 cars, heated outside pool, security alarm, video surveillance around the perimeter of the villa.