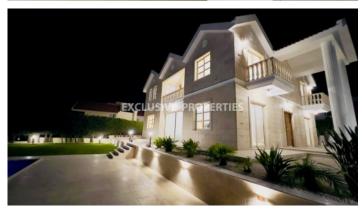

#### Villa in Palodia LIMO7187

Palodeia, Limassol, Cyprus

Beautiful 5 bedroom villa with unobstructed mountain view is available for sale in Palodia area.

Villa is offered unfurnished, complete renovation was carried out in 2023. 5 bedrooms with en-suite bathrooms each, guest WC, spacious living area and kitchen, fully airconditioned, with central heating, garage for 2 cars, heated outside pool, security alarm, video surveillance around the perimeter of the villa.

### **House-Villa Details**

Bedrooms: 5 | Bathrooms: 6 | Covered Area (sq.m): 380 sq.m | V.A.T: Not Applied | Plot Area (sq.m): 1246 |

Energy Efficiency: Category B

```
Covered Parking | Gated Entrance | Private Swimming Pool | Air Condition | Balcony | Swimming Pool |

Mountain View

Price

Sale price:
1250000€
```