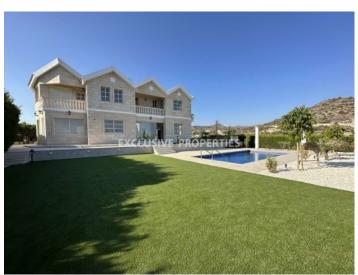

#### Villa in Palodia LIMO7187

Palodeia, Limassol, Cyprus

Beautiful 5 bedroom villa with unobstructed mountain view is available for sale in Palodia area.

Villa is offered unfurnished, complete renovation was carried out in 2023. 5 bedrooms with en-suite bathrooms each, guest WC, spacious living area and kitchen, fully airconditioned, with central heating, garage for 2 cars, heated outside pool, security alarm, video surveillance around the perimeter of the villa.

### **House-Villa Details**

Bedrooms: 5 | Bathrooms: 6 | Covered Area (sq.m): 380 sq.m | V.A.T: Not Applied | Plot Area (sq.m): 1246 |

Energy Efficiency: Category B

```
Covered Parking | Gated Entrance | Private Swimming Pool | Air Condition | Balcony | Swimming Pool |

#### **Exterior**

```
Detached | Covered Parking | Garage | Gated Entrance | Irrigation System | Private Swimming Pool
```