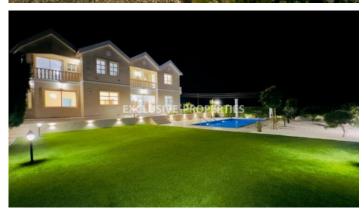

#### Villa in Palodia LIMO7187

Palodeia, Limassol, Cyprus

Beautiful 5 bedroom villa with unobstructed mountain view is available for sale in Palodia area.

Villa is offered unfurnished, complete renovation was carried out in 2023. 5 bedrooms with en-suite bathrooms each, guest WC, spacious living area and kitchen, fully airconditioned, with central heating, garage for 2 cars, heated outside pool, security alarm, video surveillance around the perimeter of the villa.

### **House-Villa Details**

Bedrooms: 5 | Bathrooms: 6 | Covered Area (sq.m): 380 sq.m | V.A.T: Not Applied | Plot Area (sq.m): 1246 |

Energy Efficiency: Category B

```
Covered Parking | Gated Entrance | Private Swimming Pool | Air Condition | Balcony | Swimming Pool |

#### **Exterior**

```
Detached | Covered Parking | Garage | Gated Entrance | Irrigation System | Private Swimming Pool
```