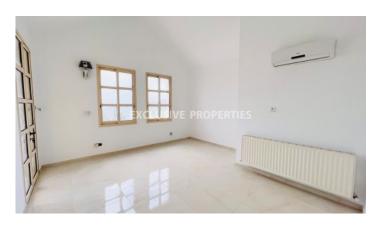

#### Villa in Palodia LIMO7187

Palodeia, Limassol, Cyprus

Beautiful 5 bedroom villa with unobstructed mountain view is available for sale in Palodia area.

Villa is offered unfurnished, complete renovation was carried out in 2023. 5 bedrooms with en-suite bathrooms each, guest WC, spacious living area and kitchen, fully airconditioned, with central heating, garage for 2 cars, heated outside pool, security alarm, video surveillance around the perimeter of the villa.

### **House-Villa Details**

Bedrooms: 5 | Bathrooms: 6 | Covered Area (sq.m): 380 sq.m | V.A.T: Not Applied | Plot Area (sq.m): 1246 |

Energy Efficiency: Category B

```
Covered Parking | Gated Entrance | Private Swimming Pool | Air Condition | Balcony | Swimming Pool |

#### **Interior**

```
Alarm System | Air Condition | Balcony | Central Heating | Double Glazed Windows | Electric Gates | Guest Wc |

Laundry Room | Maids Room | Marble Floor | Open Plan Kitchen | Relaxation Area | Security System |