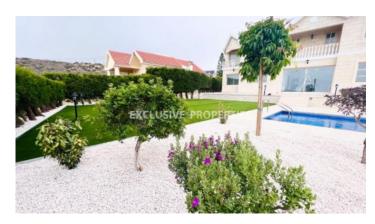

#### Villa in Palodia LIMO7187

Palodeia, Limassol, Cyprus

Beautiful 5 bedroom villa with unobstructed mountain view is available for sale in Palodia area.

Villa is offered unfurnished, complete renovation was carried out in 2023. 5 bedrooms with en-suite bathrooms each, guest WC, spacious living area and kitchen, fully airconditioned, with central heating, garage for 2 cars, heated outside pool, security alarm, video surveillance around the perimeter of the villa.

#### **Exterior**

```
Detached | Covered Parking | Garage | Gated Entrance | Irrigation System | Private Swimming Pool
```

## Views

Garden View | Mountain View | Road Access | Side Sea View | Valley View | Village View | Pool View |

Panoramic view