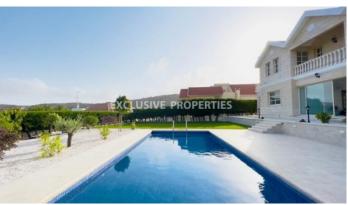

#### Villa in Palodia LIMO7187

Palodeia, Limassol, Cyprus

Beautiful 5 bedroom villa with unobstructed mountain view is available for sale in Palodia area.

Villa is offered unfurnished, complete renovation was carried out in 2023. 5 bedrooms with en-suite bathrooms each, guest WC, spacious living area and kitchen, fully airconditioned, with central heating, garage for 2 cars, heated outside pool, security alarm, video surveillance around the perimeter of the villa.

### **House-Villa Details**

Bedrooms: 5 | Bathrooms: 6 | Covered Area (sq.m): 380 sq.m | V.A.T: Not Applied | Plot Area (sq.m): 1246 |

Energy Efficiency: Category B

```
Covered Parking | Gated Entrance | Private Swimming Pool | Air Condition | Balcony | Swimming Pool |

#### **Exterior**

```
Detached | Covered Parking | Garage | Gated Entrance | Irrigation System | Private Swimming Pool
```