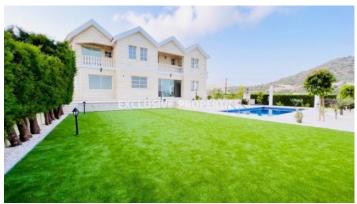

#### Villa in Palodia LIMO7187

Palodeia, Limassol, Cyprus

Beautiful 5 bedroom villa with unobstructed mountain view is available for sale in Palodia area.

Villa is offered unfurnished, complete renovation was carried out in 2023. 5 bedrooms with en-suite bathrooms each, guest WC, spacious living area and kitchen, fully airconditioned, with central heating, garage for 2 cars, heated outside pool, security alarm, video surveillance around the perimeter of the villa.

### **House-Villa Details**

Bedrooms: 5 | Bathrooms: 6 | Covered Area (sq.m): 380 sq.m | V.A.T: Not Applied | Plot Area (sq.m): 1246 |

Energy Efficiency: Category B

```
Covered Parking | Gated Entrance | Private Swimming Pool | Air Condition | Balcony | Swimming Pool |

Mountain View

Price

Sale price:
1250000€
```