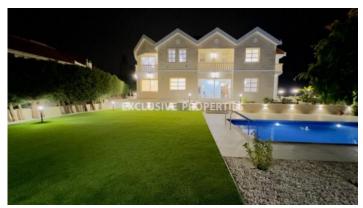

#### Villa in Palodia LIMO7187

Palodeia, Limassol, Cyprus

Beautiful 5 bedroom villa with unobstructed mountain view is available for sale in Palodia area.

Villa is offered unfurnished, complete renovation was carried out in 2023. 5 bedrooms with en-suite bathrooms each, guest WC, spacious living area and kitchen, fully airconditioned, with central heating, garage for 2 cars, heated outside pool, security alarm, video surveillance around the perimeter of the villa.

### **House-Villa Details**

Bedrooms: 5 | Bathrooms: 6 | Covered Area (sq.m): 380 sq.m | V.A.T: Not Applied | Plot Area (sq.m): 1246 |

Energy Efficiency: Category B

```
Covered Parking | Gated Entrance | Private Swimming Pool | Air Condition | Balcony | Swimming Pool |

Mountain View

Price

Sale price:
1250000€
```