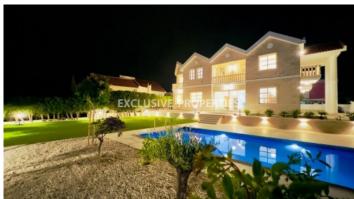

#### Villa in Palodia LIMO7187

Palodeia, Limassol, Cyprus

Beautiful 5 bedroom villa with unobstructed mountain view is available for sale in Palodia area.

Villa is offered unfurnished, complete renovation was carried out in 2023. 5 bedrooms with en-suite bathrooms each, guest WC, spacious living area and kitchen, fully airconditioned, with central heating, garage for 2 cars, heated outside pool, security alarm, video surveillance around the perimeter of the villa.

### **House-Villa Details**

Bedrooms: 5 | Bathrooms: 6 | Covered Area (sq.m): 380 sq.m | V.A.T: Not Applied | Plot Area (sq.m): 1246 |

Energy Efficiency: Category B

```
Covered Parking | Gated Entrance | Private Swimming Pool | Air Condition | Balcony | Swimming Pool |

Mountain View

Price

Sale price:
1250000€
```