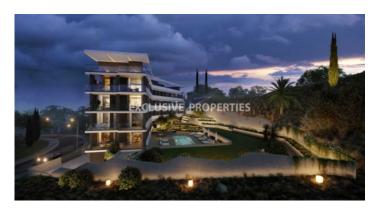

# Apartment in Ayios Tychonas LIM07104

Ayios Tychonas, Limassol, Cyprus

Luxury one bedroom apartment located in Ayios Tychnas area with perfect panoramic view within walking distance to al amenities. The total covered area is 103 sq. m a the covered veranda is 24 sq. m. The apartment consist of an openplan kitchen connected the living and dining room area, one bedroom, guest WC, and covered veranda. The complex offers common swimming pool, gym, sauna, spa, steam room, and secured covered parking. There is semi-solid parquet floor, high quality entrance doors, provision for a/c units in all rooms, and double -glazed windows.

#### Exterior

Common Swimming Pool | Covered Parking | Gated Entrance

#### Views

City View | Pool View | Panoramic view