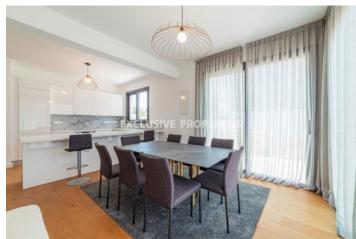

# Apartment in Ayios Tychonas LIM07104

Ayios Tychonas, Limassol, Cyprus

Luxury one bedroom apartment located in Ayios Tychnas area with perfect panoramic view within walking distance to al amenities. The total covered area is 103 sq. m a the covered veranda is 24 sq. m. The apartment consist of an openplan kitchen connected the living and dining room area, one bedroom, guest WC, and covered veranda. The complex offers common swimming pool, gym, sauna, spa, steam room, and secured covered parking. There is semi-solid parquet floor, high quality entrance doors, provision for a/c units in all rooms, and double -glazed windows.

## Interior

| Air Condition Provision   | Balcony   Cen     | tral Air-conditioning | Double Glazed W | indows | Electric Gates | Elevator   |
|---------------------------|-------------------|-----------------------|-----------------|--------|----------------|------------|
| Fireplace   Guest Wc      | Marble Floor      | Open Plan Kitchen     | Parquet Floor   | Sauna  | Spa Room       | Steam Bath |
| Under Floor Heating (wate | er)   VRV Air Con | ndition System        |                 |        |                |            |