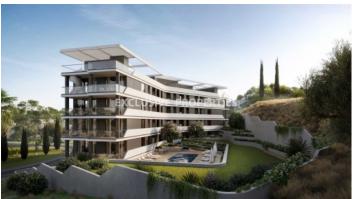

# Apartment in Ayios Tychonas LIM07104

Ayios Tychonas, Limassol, Cyprus

Luxury one bedroom apartment located in Ayios Tychnas area with perfect panoramic view within walking distance to al amenities. The total covered area is 103 sq. m a the covered veranda is 24 sq. m. The apartment consist of an openplan kitchen connected the living and dining room area, one bedroom, guest WC, and covered veranda. The complex offers common swimming pool, gym, sauna, spa, steam room, and secured covered parking. There is semi-solid parquet floor, high quality entrance doors, provision for a/c units in all rooms, and double -glazed windows.

#### Exterior

Common Swimming Pool | Covered Parking | Gated Entrance