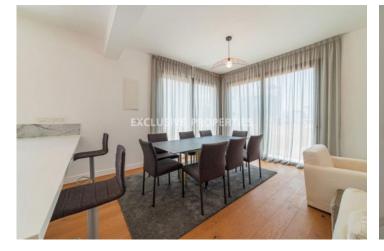

# Apartment in Ayios Tychonas LIM07104

Ayios Tychonas, Limassol, Cyprus

Luxury one bedroom apartment located in Ayios Tychnas area with perfect panoramic view within walking distance to al amenities. The total covered area is 103 sq. m a the covered veranda is 24 sq. m. The apartment consist of an openplan kitchen connected the living and dining room area, one bedroom, guest WC, and covered veranda. The complex offers common swimming pool, gym, sauna, spa, steam room, and secured covered parking. There is semi-solid parquet floor, high quality entrance doors, provision for a/c units in all rooms, and double -glazed windows.