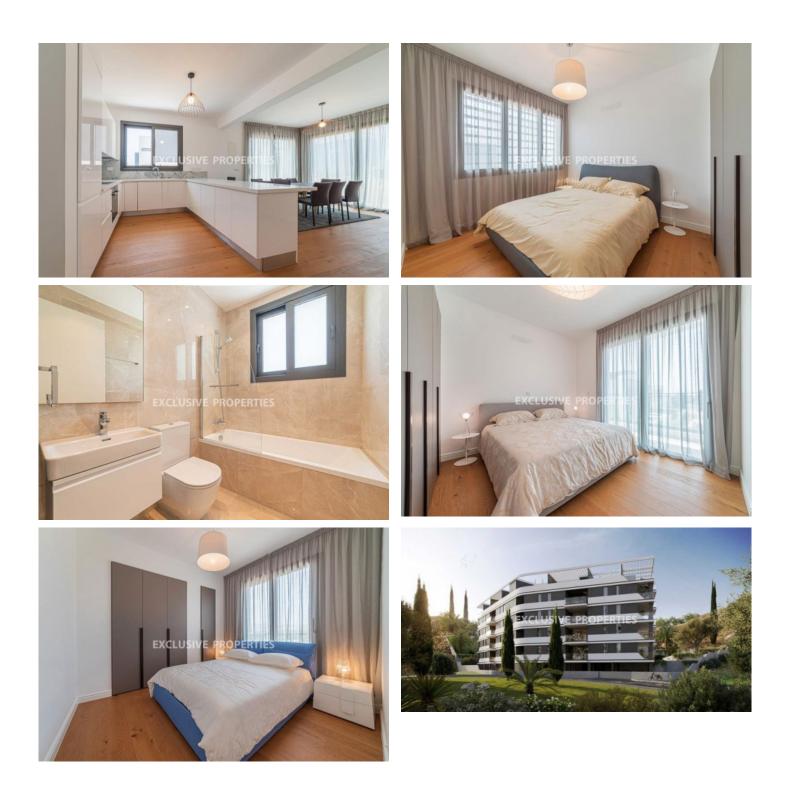

# Apartment in Ayios Tychonas LIM07104

Ayios Tychonas, Limassol, Cyprus

Luxury one bedroom apartment located in Ayios Tychnas area with perfect panoramic view within walking distance to al amenities. The total covered area is 103 sq. m a the covered veranda is 24 sq. m. The apartment consist of an openplan kitchen connected the living and dining room area, one bedroom, guest WC, and covered veranda. The complex offers common swimming pool, gym, sauna, spa, steam room, and secured covered parking. There is semi-solid parquet floor, high quality entrance doors, provision for a/c units in all rooms, and double -glazed windows.