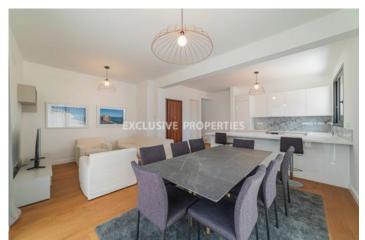

# Apartment in Ayios Tychonas LIM07104

Ayios Tychonas, Limassol, Cyprus

Luxury one bedroom apartment located in Ayios Tychnas area with perfect panoramic view within walking distance to al amenities. The total covered area is 103 sq. m a the covered veranda is 24 sq. m. The apartment consist of an openplan kitchen connected the living and dining room area, one bedroom, guest WC, and covered veranda. The complex offers common swimming pool, gym, sauna, spa, steam room, and secured covered parking. There is semi-solid parquet floor, high quality entrance doors, provision for a/c units in all rooms, and double -glazed windows.

## Interior

| Air Condition Provision   | Balcony   Cen     | tral Air-conditioning | Double Glazed W | indows | Electric Gates | Elevator   |
|---------------------------|-------------------|-----------------------|-----------------|--------|----------------|------------|
| Fireplace   Guest Wc      | Marble Floor      | Open Plan Kitchen     | Parquet Floor   | Sauna  | Spa Room       | Steam Bath |
| Under Floor Heating (wate | er)   VRV Air Con | ndition System        |                 |        |                |            |