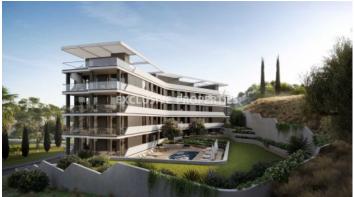

# Apartment in Ayios Tychonas LIM07104

Ayios Tychonas, Limassol, Cyprus

Luxury one bedroom apartment located in Ayios Tychnas area with perfect panoramic view within walking distance to al amenities. The total covered area is 103 sq. m a the covered veranda is 24 sq. m. The apartment consist of an openplan kitchen connected the living and dining room area, one bedroom, guest WC, and covered veranda. The complex offers common swimming pool, gym, sauna, spa, steam room, and secured covered parking. There is semi-solid parquet floor, high quality entrance doors, provision for a/c units in all rooms, and double -glazed windows.