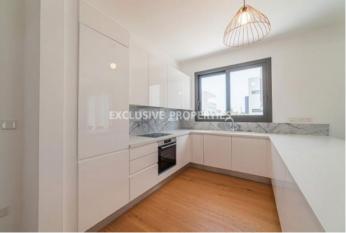

# Apartment in Ayios Tychonas LIM07104

Ayios Tychonas, Limassol, Cyprus

Luxury one bedroom apartment located in Ayios Tychnas area with perfect panoramic view within walking distance to al amenities. The total covered area is 103 sq. m a the covered veranda is 24 sq. m. The apartment consist of an openplan kitchen connected the living and dining room area, one bedroom, guest WC, and covered veranda. The complex offers common swimming pool, gym, sauna, spa, steam room, and secured covered parking. There is semi-solid parquet floor, high quality entrance doors, provision for a/c units in all rooms, and double -glazed windows.