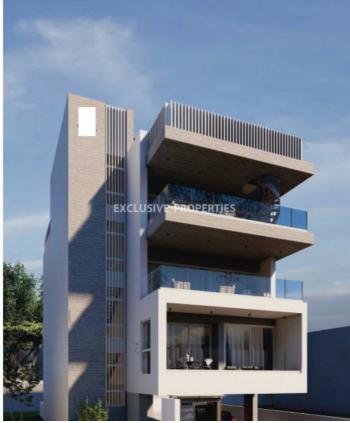

### Apartment in Kapsalos LIM07230

Kapsalos, Limassol, Cyprus

Two bedroom apartment located in Kapsalos area close to the city center and all amenities. Covered area is 102.8 sq.m and covered veranda 31.55 sq.m. The apartment consists of an open plan kitchen connected with the living room, guest WC two bedrooms (both are en-suite), and 2 cozy verandas. The apartment will have electric shutters, photovoltaics, storage room, covered parking, smart home system, double-glazed windows.

 Energy Efficiency: Category A

Covered Parking | Intercom System | Uncovered Parking | Balcony

#### Exterior

Covered Parking | Intercom System | Roof Garden | Uncovered Parking