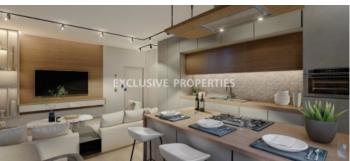

### Apartment in Kapsalos LIM07230

Kapsalos, Limassol, Cyprus

Two bedroom apartment located in Kapsalos area close to the city center and all amenities. Covered area is 102.8 sq.m and covered veranda 31.55 sq.m. The apartment consists of an open plan kitchen connected with the living room, guest WC two bedrooms (both are en-suite), and 2 cozy verandas. The apartment will have electric shutters, photovoltaics, storage room, covered parking, smart home system, double-glazed windows.

#### Interior

 Air Condition Provision | Balcony | Double Glazed Windows | Emergency Exit | Elevator | Guest Wc |

 Open Plan Kitchen | Storage Room | Solar Panels For Hot Water | Smart House System | Shutters (electric) |