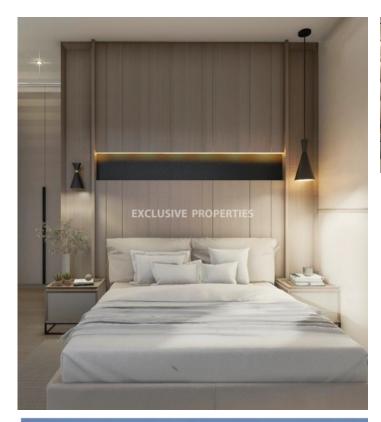

### Apartment in Kapsalos LIM07230

Kapsalos, Limassol, Cyprus

Two bedroom apartment located in Kapsalos area close to the city center and all amenities. Covered area is 102.8 sq.m and covered veranda 31.55 sq.m. The apartment consists of an open plan kitchen connected with the living room, guest WC two bedrooms (both are en-suite), and 2 cozy verandas. The apartment will have electric shutters, photovoltaics, storage room, covered parking, smart home system, double-glazed windows.

## **Apartment Details**

 Bedrooms: 2
 Bathrooms: 3
 Covered Area (sq.m): 102.8 sq.m
 Covered Veranda (sq.m): 31.55 sq.m

 Total area (sq.m): 102.8 sq.m
 V.A.T: Not Included
 Common Expenses: Not included