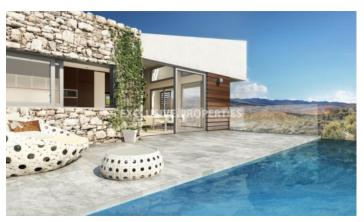

### House-Villa In Paphos PAF00017

Tsada, Paphos, Cyprus

Under construction four bedroom villa in a quiet hillside residential area in Tsada , Paphos close to all amenities with panoramic mountain sea view. Villas covered area is 266 Sq Mt , the area of the plot is 1.688 Sq Mt and consists of two levels , on the basement there are three bedrooms( one bedroom is en suite with bathroom) , one common bathroom , one storage room , cellar for wine and laundry room . On the ground floor there is open plan fully equipped kitchen connected with living and dining areas, one guest toilet, master bedroom which is en suite with shower and guest toilet. The villa provides private swimming pool, big veranda and garden .

### Exterior

Covered Parking | Private Swimming Pool