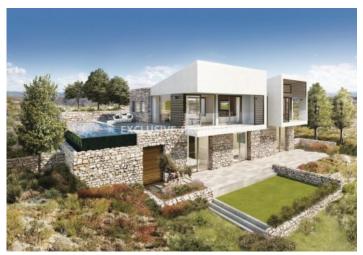

### House-Villa In Paphos PAF00017

Tsada, Paphos, Cyprus

Under construction four bedroom villa in a quiet hillside residential area in Tsada , Paphos close to all amenities with panoramic mountain sea view. Villas covered area is 266 Sq Mt , the area of the plot is 1.688 Sq Mt and consists of two levels , on the basement there are three bedrooms( one bedroom is en suite with bathroom) , one common bathroom , one storage room , cellar for wine and laundry room . On the ground floor there is open plan fully equipped kitchen connected with living and dining areas, one guest toilet, master bedroom which is en suite with shower and guest toilet. The villa provides private swimming pool, big veranda and garden .

## **House-Villa Details**

Bedrooms: 4 | Bathrooms: 3 | Covered Area (sq.m): 266 Central Air-conditioning | Covered Parking | Private Swimming Pool | Mountain View | Sea View