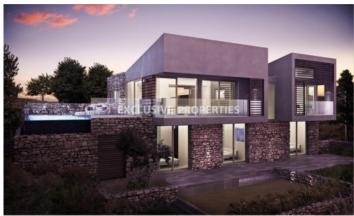

### House-Villa In Paphos PAF00017

Tsada, Paphos, Cyprus

Under construction four bedroom villa in a quiet hillside residential area in Tsada , Paphos close to all amenities with panoramic mountain sea view. Villas covered area is 266 Sq Mt , the area of the plot is 1.688 Sq Mt and consists of two levels , on the basement there are three bedrooms( one bedroom is en suite with bathroom) , one common bathroom , one storage room , cellar for wine and laundry room . On the ground floor there is open plan fully equipped kitchen connected with living and dining areas, one guest toilet, master bedroom which is en suite with shower and guest toilet. The villa provides private swimming pool, big veranda and garden .

## **House-Villa Details**

Bedrooms: 4 | Bathrooms: 3 | Covered Area (sq.m): 266 Central Air-conditioning | Covered Parking | Private Swimming Pool | Mountain View | Sea View