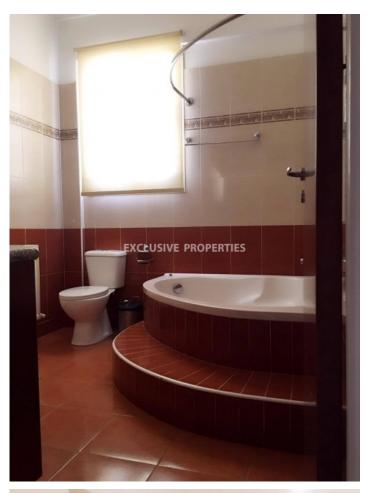

# House-Villa in Linopetra LIM01184

Linopetra, Limassol, Cyprus

Luxury villa with five bedrooms is located in Linopetra, close to schools, beach, shops and all amenities. The covered area is 857 sq.m. Villa consists of an open plan kitchen connected with dining area, two living areas, guest toilet, family bathroom with jacuzzi, laundry room, five bedrooms (master bedroom is with en-suite bathroom), office, kiosk, swimming pool, BBQ area, covered parking and big sofita. Also, there is central heating, furniture, air conditioning units in all rooms, electrical shutters of windows and solar panel for hot water.