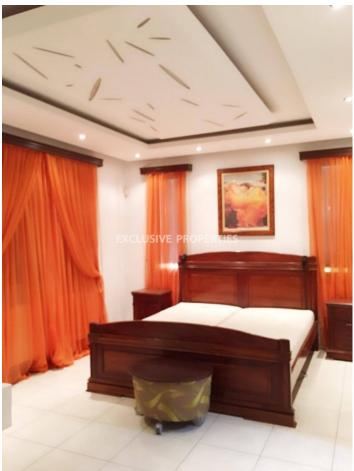

# House-Villa in Linopetra LIM01184

Linopetra, Limassol, Cyprus

Luxury villa with five bedrooms is located in Linopetra, close to schools, beach, shops and all amenities. The covered area is 857 sq.m. Villa consists of an open plan kitchen connected with dining area, two living areas, guest toilet, family bathroom with jacuzzi, laundry room, five bedrooms (master bedroom is with en-suite bathroom), office, kiosk, swimming pool, BBQ area, covered parking and big sofita. Also, there is central heating, furniture, air conditioning units in all rooms, electrical shutters of windows and solar panel for hot water.