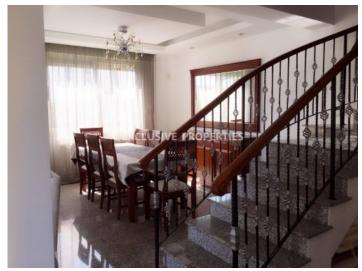

# House-Villa in Linopetra LIM01184

Linopetra, Limassol, Cyprus

Luxury villa with five bedrooms is located in Linopetra, close to schools, beach, shops and all amenities. The covered area is 857 sq.m. Villa consists of an open plan kitchen connected with dining area, two living areas, guest toilet, family bathroom with jacuzzi, laundry room, five bedrooms (master bedroom is with en-suite bathroom), office, kiosk, swimming pool, BBQ area, covered parking and big sofita. Also, there is central heating, furniture, air conditioning units in all rooms, electrical shutters of windows and solar panel for hot water.

# **House-Villa Details**

Bedrooms: 5 | Bathrooms: 3 | Covered Area (sq.m): 857 sq.m

Air Condition | Balcony | Fully Fitted Kitchen | Covered Parking | Garden | Private Swimming Pool