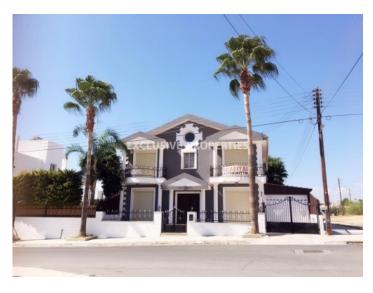

# House-Villa in Linopetra LIM01184

Linopetra, Limassol, Cyprus

Luxury villa with five bedrooms is located in Linopetra, close to schools, beach, shops and all amenities. The covered area is 857 sq.m. Villa consists of an open plan kitchen connected with dining area, two living areas, guest toilet, family bathroom with jacuzzi, laundry room, five bedrooms (master bedroom is with en-suite bathroom), office, kiosk, swimming pool, BBQ area, covered parking and big sofita. Also, there is central heating, furniture, air conditioning units in all rooms, electrical shutters of windows and solar panel for hot water.

# **House-Villa Details**

Bedrooms: 5 | Bathrooms: 3 | Covered Area (sq.m): 857 sq.m

Air Condition | Balcony | Fully Fitted Kitchen | Covered Parking | Garden | Private Swimming Pool