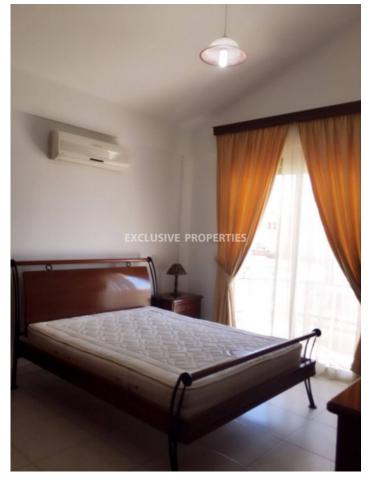

# House-Villa in Linopetra LIM01184

Linopetra, Limassol, Cyprus

Luxury villa with five bedrooms is located in Linopetra, close to schools, beach, shops and all amenities. The covered area is 857 sq.m. Villa consists of an open plan kitchen connected with dining area, two living areas, guest toilet, family bathroom with jacuzzi, laundry room, five bedrooms (master bedroom is with en-suite bathroom), office, kiosk, swimming pool, BBQ area, covered parking and big sofita. Also, there is central heating, furniture, air conditioning units in all rooms, electrical shutters of windows and solar panel for hot water.

# **House-Villa Details**

Bedrooms: 5 | Bathrooms: 3 | Covered Area (sq.m): 857 sq.m

Air Condition | Balcony | Fully Fitted Kitchen | Covered Parking | Garden | Private Swimming Pool