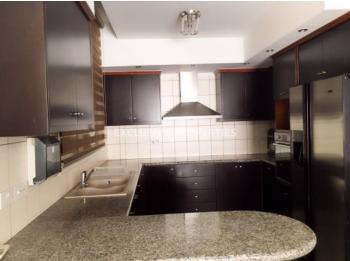

# House-Villa in Linopetra LIM01184

Linopetra, Limassol, Cyprus

Luxury villa with five bedrooms is located in Linopetra, close to schools, beach, shops and all amenities. The covered area is 857 sq.m. Villa consists of an open plan kitchen connected with dining area, two living areas, guest toilet, family bathroom with jacuzzi, laundry room, five bedrooms (master bedroom is with en-suite bathroom), office, kiosk, swimming pool, BBQ area, covered parking and big sofita. Also, there is central heating, furniture, air conditioning units in all rooms, electrical shutters of windows and solar panel for hot water.

#### **Interior**

```
Air Condition | Balcony | Central Heating | Furnished | Fully Fitted Kitchen | Guest Wc | Laundry Room |

Open Plan Kitchen | Solar Panels For Hot Water | Shutters (electric)
```