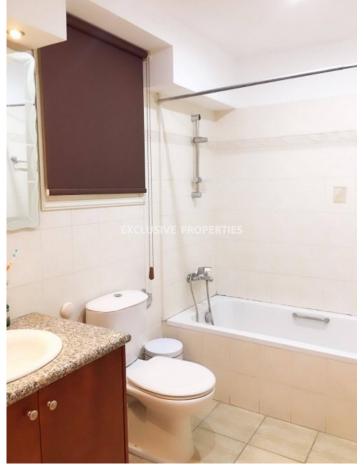

# House-Villa in Linopetra LIM01184

Linopetra, Limassol, Cyprus

Luxury villa with five bedrooms is located in Linopetra, close to schools, beach, shops and all amenities. The covered area is 857 sq.m. Villa consists of an open plan kitchen connected with dining area, two living areas, guest toilet, family bathroom with jacuzzi, laundry room, five bedrooms (master bedroom is with en-suite bathroom), office, kiosk, swimming pool, BBQ area, covered parking and big sofita. Also, there is central heating, furniture, air conditioning units in all rooms, electrical shutters of windows and solar panel for hot water.