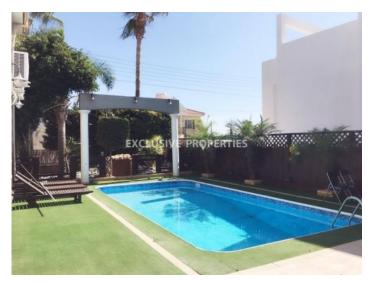

# House-Villa in Linopetra LIM01184

Linopetra, Limassol, Cyprus

Luxury villa with five bedrooms is located in Linopetra, close to schools, beach, shops and all amenities. The covered area is 857 sq.m. Villa consists of an open plan kitchen connected with dining area, two living areas, guest toilet, family bathroom with jacuzzi, laundry room, five bedrooms (master bedroom is with en-suite bathroom), office, kiosk, swimming pool, BBQ area, covered parking and big sofita. Also, there is central heating, furniture, air conditioning units in all rooms, electrical shutters of windows and solar panel for hot water.

# **House-Villa Details**

Bedrooms: 5 | Bathrooms: 3 | Covered Area (sq.m): 857 sq.m

Air Condition | Balcony | Fully Fitted Kitchen | Covered Parking | Garden | Private Swimming Pool

#### **Exterior**

```
Detached | Covered Parking | Garden | Private Swimming Pool
```