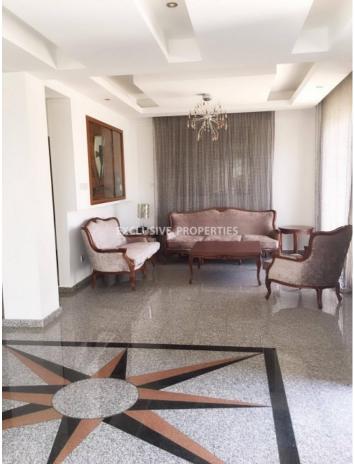

# House-Villa in Linopetra LIM01184

Linopetra, Limassol, Cyprus

Luxury villa with five bedrooms is located in Linopetra, close to schools, beach, shops and all amenities. The covered area is 857 sq.m. Villa consists of an open plan kitchen connected with dining area, two living areas, guest toilet, family bathroom with jacuzzi, laundry room, five bedrooms (master bedroom is with en-suite bathroom), office, kiosk, swimming pool, BBQ area, covered parking and big sofita. Also, there is central heating, furniture, air conditioning units in all rooms, electrical shutters of windows and solar panel for hot water.