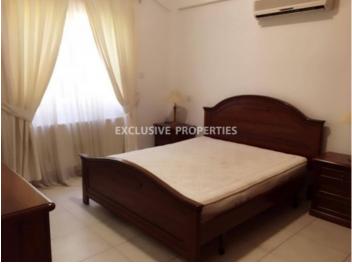

# House-Villa in Linopetra LIM01184

Linopetra, Limassol, Cyprus

Luxury villa with five bedrooms is located in Linopetra, close to schools, beach, shops and all amenities. The covered area is 857 sq.m. Villa consists of an open plan kitchen connected with dining area, two living areas, guest toilet, family bathroom with jacuzzi, laundry room, five bedrooms (master bedroom is with en-suite bathroom), office, kiosk, swimming pool, BBQ area, covered parking and big sofita. Also, there is central heating, furniture, air conditioning units in all rooms, electrical shutters of windows and solar panel for hot water.

# **House-Villa Details**

Bedrooms: 5 | Bathrooms: 3 | Covered Area (sq.m): 857 sq.m

Air Condition | Balcony | Fully Fitted Kitchen | Covered Parking | Garden | Private Swimming Pool