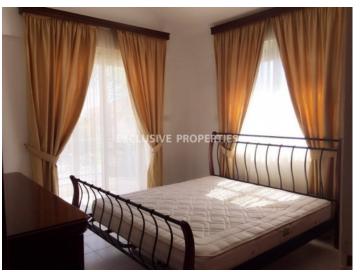

# House-Villa in Linopetra LIM01184

Linopetra, Limassol, Cyprus

Luxury villa with five bedrooms is located in Linopetra, close to schools, beach, shops and all amenities. The covered area is 857 sq.m. Villa consists of an open plan kitchen connected with dining area, two living areas, guest toilet, family bathroom with jacuzzi, laundry room, five bedrooms (master bedroom is with en-suite bathroom), office, kiosk, swimming pool, BBQ area, covered parking and big sofita. Also, there is central heating, furniture, air conditioning units in all rooms, electrical shutters of windows and solar panel for hot water.