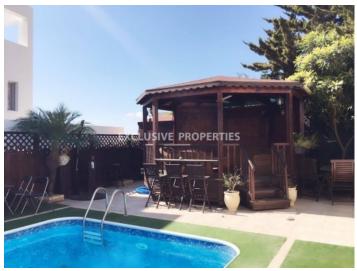

# House-Villa in Linopetra LIM01184

Linopetra, Limassol, Cyprus

Luxury villa with five bedrooms is located in Linopetra, close to schools, beach, shops and all amenities. The covered area is 857 sq.m. Villa consists of an open plan kitchen connected with dining area, two living areas, guest toilet, family bathroom with jacuzzi, laundry room, five bedrooms (master bedroom is with en-suite bathroom), office, kiosk, swimming pool, BBQ area, covered parking and big sofita. Also, there is central heating, furniture, air conditioning units in all rooms, electrical shutters of windows and solar panel for hot water.

# **House-Villa Details**

Bedrooms: 5 | Bathrooms: 3 | Covered Area (sq.m): 857 sq.m

Air Condition | Balcony | Fully Fitted Kitchen | Covered Parking | Garden | Private Swimming Pool

#### **Exterior**

```
Detached | Covered Parking | Garden | Private Swimming Pool
```