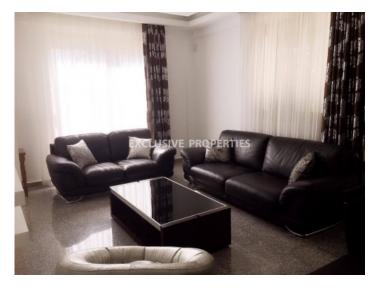

# House-Villa in Linopetra LIM01184

Linopetra, Limassol, Cyprus

Luxury villa with five bedrooms is located in Linopetra, close to schools, beach, shops and all amenities. The covered area is 857 sq.m. Villa consists of an open plan kitchen connected with dining area, two living areas, guest toilet, family bathroom with jacuzzi, laundry room, five bedrooms (master bedroom is with en-suite bathroom), office, kiosk, swimming pool, BBQ area, covered parking and big sofita. Also, there is central heating, furniture, air conditioning units in all rooms, electrical shutters of windows and solar panel for hot water.