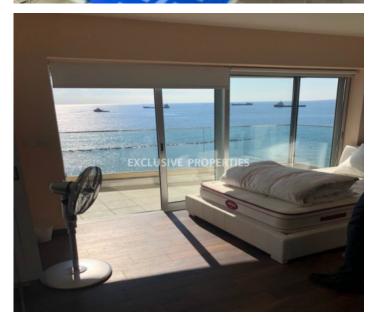

## Apartment in Limassol (City Centre) LIM02850

Molos, Limassol, Cyprus

Two bedroom apartment located in Molos area near Limassol Marina close to all amenities and the beach. The covered area is 145.30 sq.m and covered veranda 20.90 sq.m. The apartment consists of an open plan kitchen connecting the living and dining room with doors leading to a spacious veranda, two bedrooms and a bathroom. There is a spacious roof garden in the apartment as well as communal swimming pool and parking.

## **Apartment Details**

Bedrooms: 2 | Bathrooms: 1 | Covered Area (sq.m): 145.30 | Covered Veranda (sq.m): 20.90

Air Condition | Uncovered Parking | Sea View

#### **Views**

City View | Sea View