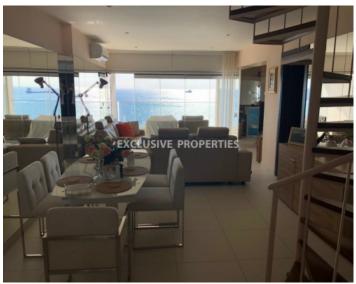

## Apartment in Limassol (City Centre) LIM02850

Molos, Limassol, Cyprus

Two bedroom apartment located in Molos area near Limassol Marina close to all amenities and the beach. The covered area is 145.30 sq.m and covered veranda 20.90 sq.m. The apartment consists of an open plan kitchen connecting the living and dining room with doors leading to a spacious veranda, two bedrooms and a bathroom. There is a spacious roof garden in the apartment as well as communal swimming pool and parking.

#### **Views**

City View | Sea View