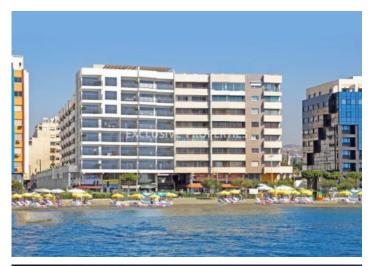

## Apartment in Limassol (City Centre) LIM02850

Molos, Limassol, Cyprus

Two bedroom apartment located in Molos area near Limassol Marina close to all amenities and the beach. The covered area is 145.30 sq.m and covered veranda 20.90 sq.m. The apartment consists of an open plan kitchen connecting the living and dining room with doors leading to a spacious veranda, two bedrooms and a bathroom. There is a spacious roof garden in the apartment as well as communal swimming pool and parking.