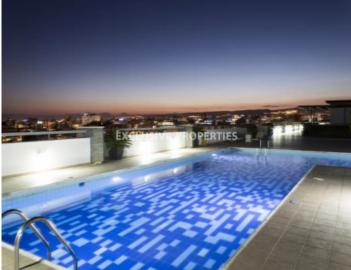

ing the living and dining room with doors leading to a spacious veranda, two bedrooms and a bathroom. There is a spacious roof garden in the apartment as well as communal swimming pool and parking.

## **Apartment Details**

Bedrooms: 2 | Bathrooms: 1 | Covered Area (sq.m): 145.30 | Covered Veranda (sq.m): 20.90

Air Condition | Uncovered Parking | Sea View

#### **Price**

Sale price:

1550000€

### **Attributes**

General

Condition: Resale | Bedrooms: 2 | Bathrooms: 1 |

Floors: 2 | Covered Area (sq.m): 145.30 |

Covered Veranda (sq.m): 20.90

## **Features**

#### **Exterior**

Common Swimming Pool | Roof Garden | Uncovered Parking

#### **Interior**

Air Condition | Double Glazed Windows | Internal Lift | Water Pressure System

#### **Views**

City View | Sea View

## **Images**