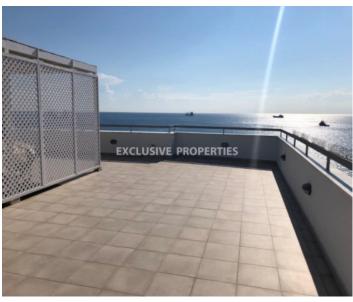

## Apartment in Limassol (City Centre) LIM02850

Molos, Limassol, Cyprus

Two bedroom apartment located in Molos area near Limassol Marina close to all amenities and the beach. The covered area is 145.30 sq.m and covered veranda 20.90 sq.m. The apartment consists of an open plan kitchen connecting the living and dining room with doors leading to a spacious veranda, two bedrooms and a bathroom. There is a spacious roof garden in the apartment as well as communal swimming pool and parking.

#### **Exterior**

Common Swimming Pool | Roof Garden | Uncovered Parking

#### **Views**

City View | Sea View