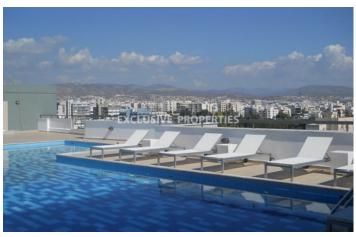

## Apartment in Limassol (City Centre) LIM02850

Molos, Limassol, Cyprus

Two bedroom apartment located in Molos area near Limassol Marina close to all amenities and the beach. The covered area is 145.30 sq.m and covered veranda 20.90 sq.m. The apartment consists of an open plan kitchen connecting the living and dining room with doors leading to a spacious veranda, two bedrooms and a bathroom. There is a spacious roof garden in the apartment as well as communal swimming pool and parking.

#### **Exterior**

Common Swimming Pool | Roof Garden | Uncovered Parking