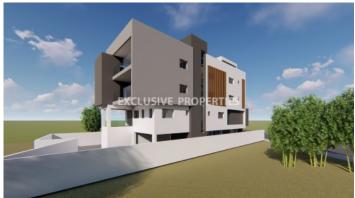

## Apartment in Ayia Phyla LIM05889

Ayia Phyla, Limassol, Cyprus

Three bedroom apartment located between the areas of Ayia Phyla and Ekali close to all amenities and the highway. The covered area of the apartment is 97 sq.m and covered veranda 27 sq.m. The apartment consists of an open plan kitchen connecting the living and dining rooms, three bedrooms (master bedroom is en-suite), one main bathroom, guest toilet and a cosy veranda with nice views. From the veranda, there is a staircase leading to an upper floor that has a private roof garden with living room area and mountain views. There will be air-condition provisions, storage room and covered parking.