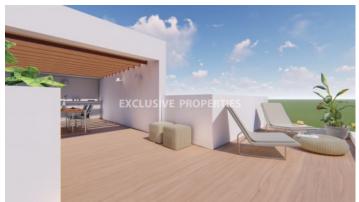

## Apartment in Ayia Phyla LIM05889

Ayia Phyla, Limassol, Cyprus

Three bedroom apartment located between the areas of Ayia Phyla and Ekali close to all amenities and the highway. The covered area of the apartment is 97 sq.m and covered veranda 27 sq.m. The apartment consists of an open plan kitchen connecting the living and dining rooms, three bedrooms (master bedroom is en-suite), one main bathroom, guest toilet and a cosy veranda with nice views. From the veranda, there is a staircase leading to an upper floor that has a private roof garden with living room area and mountain views. There will be air-condition provisions, storage room and covered parking.

#### **Exterior**

Covered Parking | Roof Garden

#### **Interior**

```
Balcony | Double Glazed Windows | Guest Wc | Open Plan Kitchen | Roof Garden | Unfurnished | Water Pressure System
```