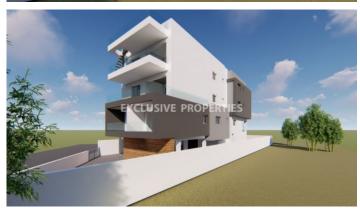

## Apartment in Ayia Phyla LIM05889

Ayia Phyla, Limassol, Cyprus

Three bedroom apartment located between the areas of Ayia Phyla and Ekali close to all amenities and the highway. The covered area of the apartment is 97 sq.m and covered veranda 27 sq.m. The apartment consists of an open plan kitchen connecting the living and dining rooms, three bedrooms (master bedroom is en-suite), one main bathroom, guest toilet and a cosy veranda with nice views. From the veranda, there is a staircase leading to an upper floor that has a private roof garden with living room area and mountain views. There will be air-condition provisions, storage room and covered parking.

## **Apartment Details**

Bedrooms: 3 | Bathrooms: 3 | Covered Area (sq.m): 97 sq.m | Covered Veranda (sq.m): 27 sq.m |

Total area (sq.m): 97 sq.m | Energy Efficiency: Category N/A

Covered Parking | Balcony | Mountain View