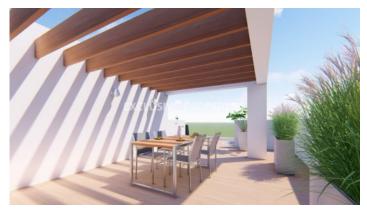

## Apartment in Ayia Phyla LIM05889

Ayia Phyla, Limassol, Cyprus

Three bedroom apartment located between the areas of Ayia Phyla and Ekali close to all amenities and the highway. The covered area of the apartment is 97 sq.m and covered veranda 27 sq.m. The apartment consists of an open plan kitchen connecting the living and dining rooms, three bedrooms (master bedroom is en-suite), one main bathroom, guest toilet and a cosy veranda with nice views. From the veranda, there is a staircase leading to an upper floor that has a private roof garden with living room area and mountain views. There will be air-condition provisions, storage room and covered parking.

#### **Exterior**

Covered Parking | Roof Garden

#### **Interior**

```
Balcony | Double Glazed Windows | Guest Wc | Open Plan Kitchen | Roof Garden | Unfurnished | Water Pressure System
```