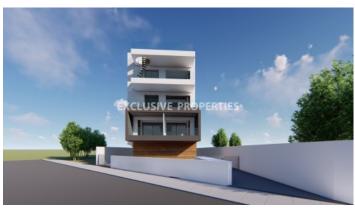

## Apartment in Ayia Phyla LIM05889

Ayia Phyla, Limassol, Cyprus

Three bedroom apartment located between the areas of Ayia Phyla and Ekali close to all amenities and the highway. The covered area of the apartment is 97 sq.m and covered veranda 27 sq.m. The apartment consists of an open plan kitchen connecting the living and dining rooms, three bedrooms (master bedroom is en-suite), one main bathroom, guest toilet and a cosy veranda with nice views. From the veranda, there is a staircase leading to an upper floor that has a private roof garden with living room area and mountain views. There will be air-condition provisions, storage room and covered parking.