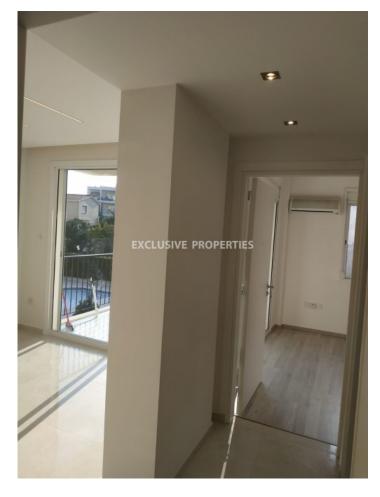

### Apartment in Germasogeia (close to the beach) LIMO5119

Potamos Germasogias, Germasogeia, Limassol, Cyprus

Renovated two bedroom apartment located in a quiet area near Papas in Potamos Germasogeia, walking distance to the beach and amenities. The total covered area 80 sq. m and it consists of the open-plan kitchen connected with dining and living area, two bedrooms, family bathroom and covered balcony. Apartment is available with furniture and kitchen appliances, also it has air condition units, double glazed windows, laminate floor in bedrooms, solar panels for hot water, water pressure system and 1 uncovered parking. The building has security entrance door, common swimming pool and garden. Available with Title Deeds.

#### Interior

| Air Condition   Balcony    |  | Double Glazed Wind | ow | s     | Eleva  | ator | • | Laminate Floor   Open Plan Kitchen |  |
|----------------------------|--|--------------------|----|-------|--------|------|---|------------------------------------|--|
| Solar Panels For Hot Water |  | Swimming Pool      | U  | nfurr | nished |      | W | /ater Pressure System              |  |