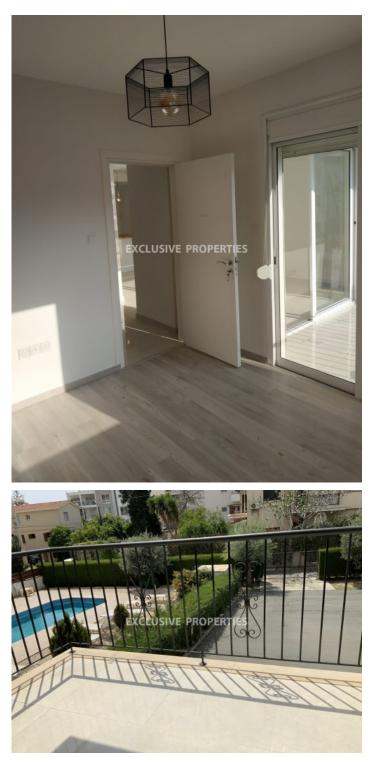

### Apartment in Germasogeia (close to the beach) LIMO5119

Potamos Germasogias, Germasogeia, Limassol, Cyprus

Renovated two bedroom apartment located in a quiet area near Papas in Potamos Germasogeia, walking distance to the beach and amenities. The total covered area 80 sq. m and it consists of the open-plan kitchen connected with dining and living area, two bedrooms, family bathroom and covered balcony. Apartment is available with furniture and kitchen appliances, also it has air condition units, double glazed windows, laminate floor in bedrooms, solar panels for hot water, water pressure system and 1 uncovered parking. The building has security entrance door, common swimming pool and garden. Available with Title Deeds.

## **Apartment Details**

Bedrooms: 2 | Bathrooms: 1 | Distance to Sea: < 0.5km | Covered Area (sq.m): 80 sq. m

Air Condition | Balcony | Swimming Pool | Garden | Uncovered Parking

#### Exterior

Courtyard | Common Swimming Pool | Garden | Uncovered Parking