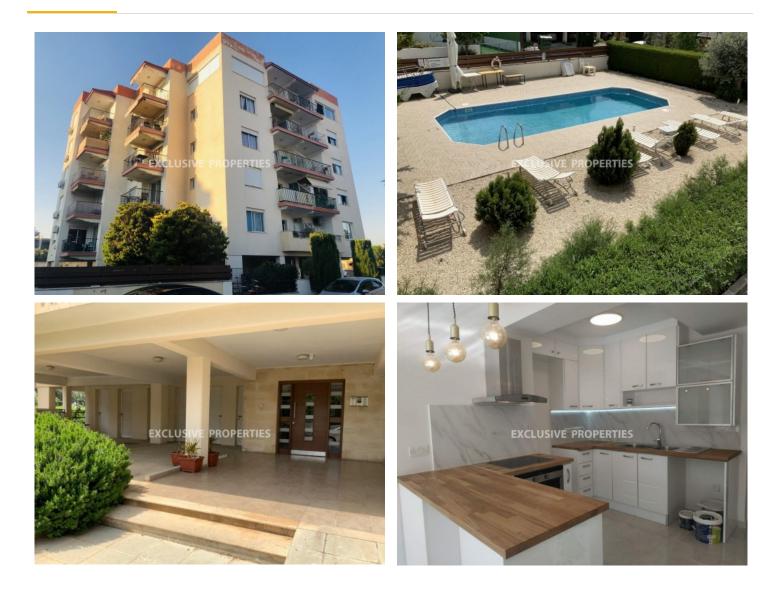

### Apartment in Germasogeia (close to the beach) LIMO5119

Potamos Germasogias, Germasogeia, Limassol, Cyprus

Renovated two bedroom apartment located in a quiet area near Papas in Potamos Germasogeia, walking distance to the beach and amenities. The total covered area 80 sq. m and it consists of the open-plan kitchen connected with dining and living area, two bedrooms, family bathroom and covered balcony. Apartment is available with furniture and kitchen appliances, also it has air condition units, double glazed windows, laminate floor in bedrooms, solar panels for hot water, water pressure system and 1 uncovered parking. The building has security entrance door, common swimming pool and garden. Available with Title Deeds.

## **Apartment Details**

Bedrooms: 2 | Bathrooms: 1 | Distance to Sea: < 0.5km | Covered Area (sq.m): 80 sq. m

Air Condition | Balcony | Swimming Pool | Garden | Uncovered Parking

#### Exterior

Courtyard | Common Swimming Pool | Garden | Uncovered Parking

#### Interior

| Air Condition   Balcony    |  | Double Glazed Wind | ow | s     | Eleva  | ator | • | Laminate Floor   Open Plan Kitchen |  |
|----------------------------|--|--------------------|----|-------|--------|------|---|------------------------------------|--|
| Solar Panels For Hot Water |  | Swimming Pool      | U  | nfurr | nished |      | W | /ater Pressure System              |  |