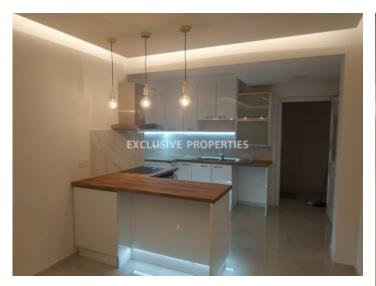

### Apartment in Germasogeia (close to the beach) LIMO5119

Potamos Germasogias, Germasogeia, Limassol, Cyprus

Renovated two bedroom apartment located in a quiet area near Papas in Potamos Germasogeia, walking distance to the beach and amenities. The total covered area 80 sq. m and it consists of the open-plan kitchen connected with dining and living area, two bedrooms, family bathroom and covered balcony. Apartment is available with furniture and kitchen appliances, also it has air condition units, double glazed windows, laminate floor in bedrooms, solar panels for hot water, water pressure system and 1 uncovered parking. The building has security entrance door, common swimming pool and garden. Available with Title Deeds.

#### Interior

| Air Condition   Balcony    |  | Double Glazed Wind | ow | s     | Eleva  | ator | • | Laminate Floor   Open Plan Kitchen |  |
|----------------------------|--|--------------------|----|-------|--------|------|---|------------------------------------|--|
| Solar Panels For Hot Water |  | Swimming Pool      | U  | nfurr | nished |      | W | /ater Pressure System              |  |