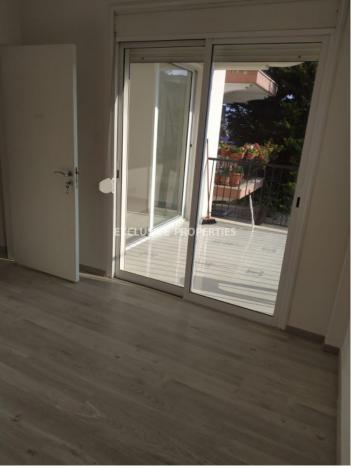

### Apartment in Germasogeia (close to the beach) LIMO5119

Potamos Germasogias, Germasogeia, Limassol, Cyprus

Renovated two bedroom apartment located in a quiet area near Papas in Potamos Germasogeia, walking distance to the beach and amenities. The total covered area 80 sq. m and it consists of the open-plan kitchen connected with dining and living area, two bedrooms, family bathroom and covered balcony. Apartment is available with furniture and kitchen appliances, also it has air condition units, double glazed windows, laminate floor in bedrooms, solar panels for hot water, water pressure system and 1 uncovered parking. The building has security entrance door, common swimming pool and garden. Available with Title Deeds.

## **Apartment Details**

Bedrooms: 2 | Bathrooms: 1 | Distance to Sea: < 0.5km | Covered Area (sq.m): 80 sq. m

Air Condition | Balcony | Swimming Pool | Garden | Uncovered Parking

#### Interior

| Air Condition   Balcony    |  | Double Glazed Wind | ow | s     | Eleva  | ator | • | Laminate Floor   Open Plan Kitchen |  |
|----------------------------|--|--------------------|----|-------|--------|------|---|------------------------------------|--|
| Solar Panels For Hot Water |  | Swimming Pool      | U  | nfurr | nished |      | W | /ater Pressure System              |  |