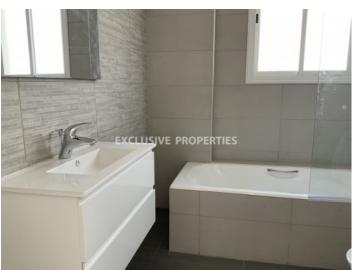

### Apartment in Germasogeia (close to the beach) LIMO5119

Potamos Germasogias, Germasogeia, Limassol, Cyprus

Renovated two bedroom apartment located in a quiet area near Papas in Potamos Germasogeia, walking distance to the beach and amenities. The total covered area 80 sq. m and it consists of the open-plan kitchen connected with dining and living area, two bedrooms, family bathroom and covered balcony. Apartment is available with furniture and kitchen appliances, also it has air condition units, double glazed windows, laminate floor in bedrooms, solar panels for hot water, water pressure system and 1 uncovered parking. The building has security entrance door, common swimming pool and garden. Available with Title Deeds.

## **Apartment Details**

Bedrooms: 2 | Bathrooms: 1 | Distance to Sea: < 0.5km | Covered Area (sq.m): 80 sq. m

Air Condition | Balcony | Swimming Pool | Garden | Uncovered Parking