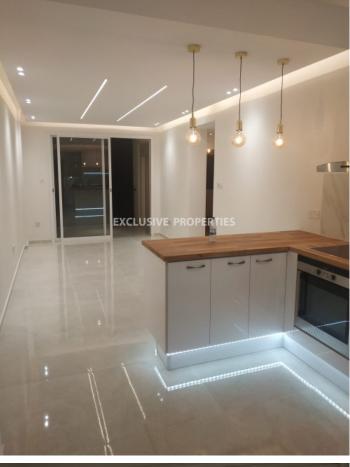

### Apartment in Germasogeia (close to the beach) LIMO5119

Potamos Germasogias, Germasogeia, Limassol, Cyprus

Renovated two bedroom apartment located in a quiet area near Papas in Potamos Germasogeia, walking distance to the beach and amenities. The total covered area 80 sq. m and it consists of the open-plan kitchen connected with dining and living area, two bedrooms, family bathroom and covered balcony. Apartment is available with furniture and kitchen appliances, also it has air condition units, double glazed windows, laminate floor in bedrooms, solar panels for hot water, water pressure system and 1 uncovered parking. The building has security entrance door, common swimming pool and garden. Available with Title Deeds.

#### Interior

| Air Condition   Balcony    |  | Double Glazed Wind | ow | s     | Eleva  | ator | • | Laminate Floor   Open Plan Kitchen |  |
|----------------------------|--|--------------------|----|-------|--------|------|---|------------------------------------|--|
| Solar Panels For Hot Water |  | Swimming Pool      | U  | nfurr | nished |      | W | /ater Pressure System              |  |