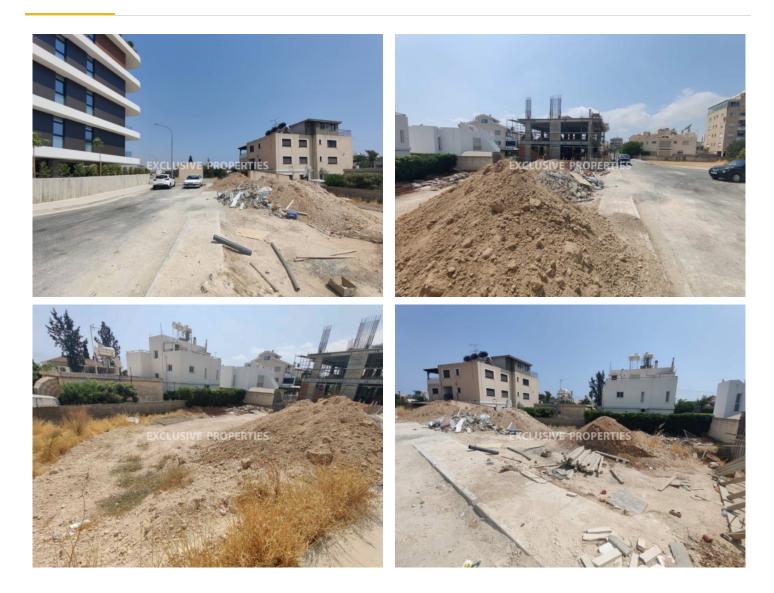

### Residential Plot in Mesa Geitonia (Ayios Nektarios) LIM06289

Ayios Nektarios, Limassol, Cyprus

Residential Plot for sale in a nice quite area of Ayios Nektarios, close to all amenities and city center.

Plot size 531 sq.m., with 120% building density and 50% coverage, planning zone Ka4.

For more details and viewing, please contact our Land Department.