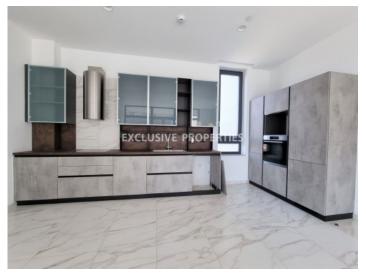

### Apartment in Germasogeia LIM07144

Germasogeia, Limassol, Cyprus

Luxury two bedroom penthouse located in Germasogeia with perfect panoramic, city view within walking distance to all amenities. The total covered area is 226 sq. m and the covered veranda is 87 sq. m. The apartment consist of an open-plan kitchen connected the living and dinning room area, two bedroom (master bedroom is en-suite), guest WC, and covered veranda. The complex offers common swimming pool, gated entrance, under-ground parking, sauna, spa, babysitter services, laundry services, gardening services, swimming classes, and secured covered parking. There is double-glazed windows, a/c provision, storage room, and roof garden.

#### Interior

Air Condition Provision | Balcony | Double Glazed Windows | Electric Gates | Elevator | Guest Wc | Gym | Lobby

| Open Plan Kitchen | Relaxation Area | Roof Garden | Sauna | Storage Room | 24 Hour Security