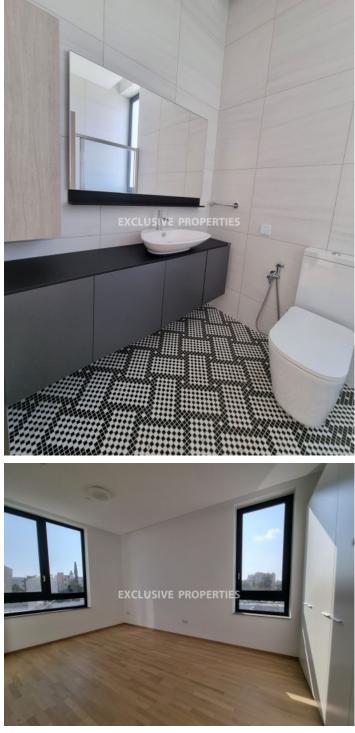

### Apartment in Germasogeia LIM07144

Germasogeia, Limassol, Cyprus

Luxury two bedroom penthouse located in Germasogeia with perfect panoramic, city view within walking distance to all amenities. The total covered area is 226 sq. m and the covered veranda is 87 sq. m. The apartment consist of an open-plan kitchen connected the living and dinning room area, two bedroom (master bedroom is en-suite), guest WC, and covered veranda. The complex offers common swimming pool, gated entrance, under-ground parking, sauna, spa, babysitter services, laundry services, gardening services, swimming classes, and secured covered parking. There is double-glazed windows, a/c provision, storage room, and roof garden.

### **Apartment Details**

Bedrooms: 2 | Bathrooms: 2 | Distance to Sea: < 0.5km | Covered Area (sq.m): 226 sq.m |

Covered Veranda (sq.m): 87 sq.m | Total area (sq.m): 226 sq.m | V.A.T: Included | Common Expenses: Included |