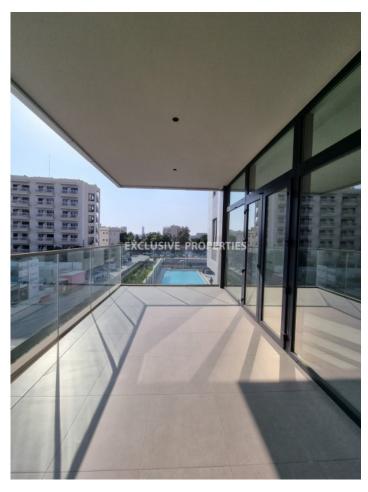

### Apartment in Germasogeia LIM07144

Germasogeia, Limassol, Cyprus

Luxury two bedroom penthouse located in Germasogeia with perfect panoramic, city view within walking distance to all amenities. The total covered area is 226 sq. m and the covered veranda is 87 sq. m. The apartment consist of an open-plan kitchen connected the living and dinning room area, two bedroom (master bedroom is en-suite), guest WC, and covered veranda. The complex offers common swimming pool, gated entrance, under-ground parking, sauna, spa, babysitter services, laundry services, gardening services, swimming classes, and secured covered parking. There is double-glazed windows, a/c provision, storage room, and roof garden.

### **Apartment Details**

Bedrooms: 2 | Bathrooms: 2 | Distance to Sea: < 0.5km | Covered Area (sq.m): 226 sq.m |

Covered Veranda (sq.m): 87 sq.m | Total area (sq.m): 226 sq.m | V.A.T: Included | Common Expenses: Included |

#### Views

City View | Pool View | Panoramic view