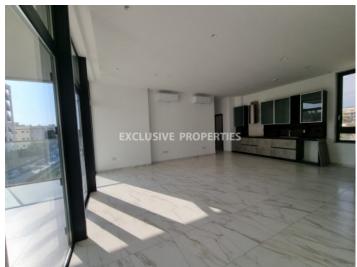

### Apartment in Germasogeia LIM07144

Germasogeia, Limassol, Cyprus

Luxury two bedroom penthouse located in Germasogeia with perfect panoramic, city view within walking distance to all amenities. The total covered area is 226 sq. m and the covered veranda is 87 sq. m. The apartment consist of an open-plan kitchen connected the living and dinning room area, two bedroom (master bedroom is en-suite), guest WC, and covered veranda. The complex offers common swimming pool, gated entrance, under-ground parking, sauna, spa, babysitter services, laundry services, gardening services, swimming classes, and secured covered parking. There is double-glazed windows, a/c provision, storage room, and roof garden.

#### Interior

Air Condition Provision | Balcony | Double Glazed Windows | Electric Gates | Elevator | Guest Wc | Gym | Lobby

| Open Plan Kitchen | Relaxation Area | Roof Garden | Sauna | Storage Room | 24 Hour Security