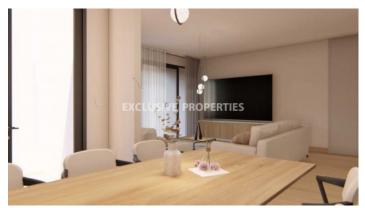

## **Apartment in Polemidia LIM07108**

Polemidia Kato, Limassol, Cyprus

Luxury three bedroom apartment located in Poleidia area with perfect city view within walking distance to all amenities. The total covered area is 186 sq. m and the covered veranda is 20 sq. m. The apartment consist of an open-plan kitchen connected the living and dining room area, three bedroom,(master bedroom is en-suite), guest WC, and covered veranda. The complex offers outdoor swimming pool, fully equipped gym, and secured covered parking. There is laminate parquet in each room, ceramic tiles in bathroom ad toilets, aluminium window, frames with double-glazing, and artificial granite worktop.

#### **Interior**

```
Air Condition Provision | Balcony | Double Glazed Windows | Elevator | Guest Wc | Gym | Open Plan Kitchen |
Parquet Floor | Water Pressure System | Wifi
```