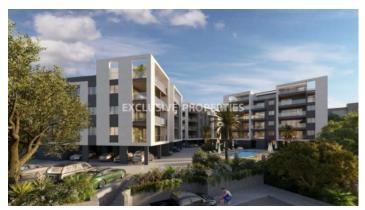

## **Apartment in Polemidia LIM07108**

Polemidia Kato, Limassol, Cyprus

Luxury three bedroom apartment located in Poleidia area with perfect city view within walking distance to all amenities. The total covered area is 186 sq. m and the covered veranda is 20 sq. m. The apartment consist of an open-plan kitchen connected the living and dining room area, three bedroom,(master bedroom is en-suite), guest WC, and covered veranda. The complex offers outdoor swimming pool, fully equipped gym, and secured covered parking. There is laminate parquet in each room, ceramic tiles in bathroom ad toilets, aluminium window, frames with double-glazing, and artificial granite worktop.

### **Exterior**

Common Swimming Pool | Covered Parking | Gated Entrance