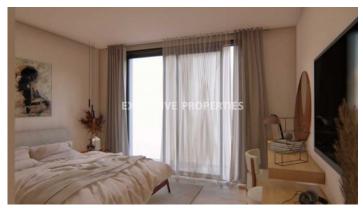

## **Apartment in Polemidia LIM07108**

Polemidia Kato, Limassol, Cyprus

Luxury three bedroom apartment located in Poleidia area with perfect city view within walking distance to all amenities. The total covered area is 186 sq. m and the covered veranda is 20 sq. m. The apartment consist of an open-plan kitchen connected the living and dining room area, three bedroom,(master bedroom is en-suite), guest WC, and covered veranda. The complex offers outdoor swimming pool, fully equipped gym, and secured covered parking. There is laminate parquet in each room, ceramic tiles in bathroom ad toilets, aluminium window, frames with double-glazing, and artificial granite worktop.

#### **Interior**

```
Air Condition Provision | Balcony | Double Glazed Windows | Elevator | Guest Wc | Gym | Open Plan Kitchen |
Parquet Floor | Water Pressure System | Wifi
```