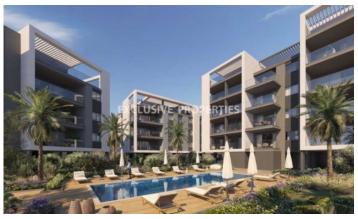

## **Apartment in Polemidia LIM07108**

Polemidia Kato, Limassol, Cyprus

Luxury three bedroom apartment located in Poleidia area with perfect city view within walking distance to all amenities. The total covered area is 186 sq. m and the covered veranda is 20 sq. m. The apartment consist of an open-plan kitchen connected the living and dining room area, three bedroom,(master bedroom is en-suite), guest WC, and covered veranda. The complex offers outdoor swimming pool, fully equipped gym, and secured covered parking. There is laminate parquet in each room, ceramic tiles in bathroom ad toilets, aluminium window, frames with double-glazing, and artificial granite worktop.

### **Exterior**

Common Swimming Pool | Covered Parking | Gated Entrance