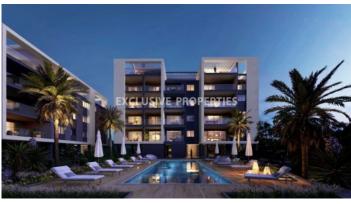

## **Apartment in Polemidia LIM07108**

Polemidia Kato, Limassol, Cyprus

Luxury three bedroom apartment located in Poleidia area with perfect city view within walking distance to all amenities. The total covered area is 186 sq. m and the covered veranda is 20 sq. m. The apartment consist of an open-plan kitchen connected the living and dining room area, three bedroom,(master bedroom is en-suite), guest WC, and covered veranda. The complex offers outdoor swimming pool, fully equipped gym, and secured covered parking. There is laminate parquet in each room, ceramic tiles in bathroom ad toilets, aluminium window, frames with double-glazing, and artificial granite worktop.

### **Exterior**

Common Swimming Pool | Covered Parking | Gated Entrance