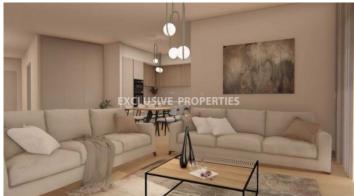

## **Apartment in Polemidia LIM07108**

Polemidia Kato, Limassol, Cyprus

Luxury three bedroom apartment located in Poleidia area with perfect city view within walking distance to all amenities. The total covered area is 186 sq. m and the covered veranda is 20 sq. m. The apartment consist of an open-plan kitchen connected the living and dining room area, three bedroom,(master bedroom is en-suite), guest WC, and covered veranda. The complex offers outdoor swimming pool, fully equipped gym, and secured covered parking. There is laminate parquet in each room, ceramic tiles in bathroom ad toilets, aluminium window, frames with double-glazing, and artificial granite worktop.

#### **Interior**

```
Air Condition Provision | Balcony | Double Glazed Windows | Elevator | Guest Wc | Gym | Open Plan Kitchen |
Parquet Floor | Water Pressure System | Wifi
```