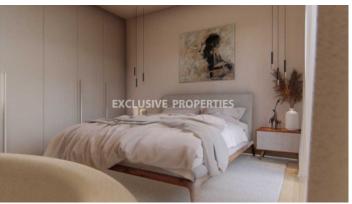

## **Apartment in Polemidia LIM07108**

Polemidia Kato, Limassol, Cyprus

Luxury three bedroom apartment located in Poleidia area with perfect city view within walking distance to all amenities. The total covered area is 186 sq. m and the covered veranda is 20 sq. m. The apartment consist of an open-plan kitchen connected the living and dining room area, three bedroom,(master bedroom is en-suite), guest WC, and covered veranda. The complex offers outdoor swimming pool, fully equipped gym, and secured covered parking. There is laminate parquet in each room, ceramic tiles in bathroom ad toilets, aluminium window, frames with double-glazing, and artificial granite worktop.

#### **Interior**

```
Air Condition Provision | Balcony | Double Glazed Windows | Elevator | Guest Wc | Gym | Open Plan Kitchen |
Parquet Floor | Water Pressure System | Wifi
```