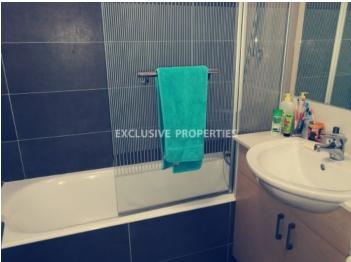

On the first floor there is master bedroom with en-suite shower and veranda, overlooking pool, complex, and side view of the sea; 2 cozy bedrooms and main bathroom.

There is 4th bedroom with a window, shower room, storage and laundry room in basement area, small living space with window, that can be used as playroom or cinema at the basement level.