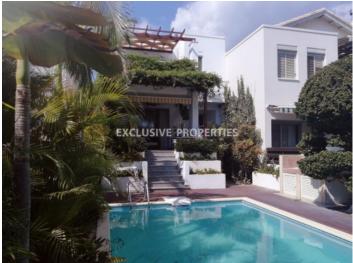

On the first floor there is master bedroom with en-suite shower and veranda, overlooking pool, complex, and side view of the sea; 2 cozy bedrooms and main bathroom.

There is 4th bedroom with a window, shower room, storage and laundry room in basement area, small living space with window, that can be used as playroom or cinema at the basement level.

Plot Area (sq.m): 400

Gated Entrance | Private Swimming Pool | Air Condition | Balcony | Built in Cabinets | Fully Fitted Kitchen |

Heating | Internet | Swimming Pool | Shutters (manual)
```

#### **Exterior**

```
Barbeque | Gated Entrance | Irrigation System | Private Swimming Pool
```

#### **Views**

```
City View | Garden View | Road Access | Side Sea View | Pool View
```