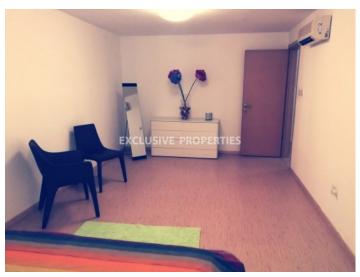

On the first floor there is master bedroom with en-suite shower and veranda, overlooking pool, complex, and side view of the sea; 2 cozy bedrooms and main bathroom.

There is 4th bedroom with a window, shower room, storage and laundry room in basement area, small living space with window, that can be used as playroom or cinema at the basement level.

Guest Wc with Shower | Heating | Internet | Laminate Floor | Laundry Room | Monitored Gate Access |

Maids Room | Mosquito Nets | Playground | Pergola | Relaxation Area | Study / Office | Swimming Pool |