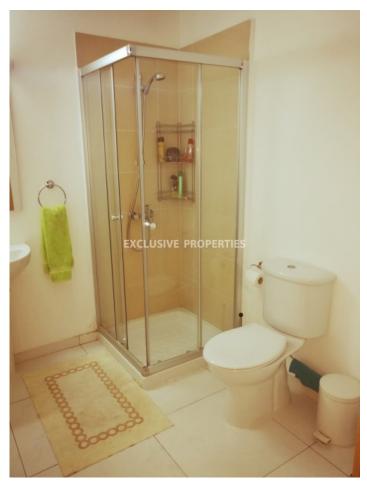

On the first floor there is master bedroom with en-suite shower and veranda, overlooking pool, complex, and side view of the sea; 2 cozy bedrooms and main bathroom.

There is 4th bedroom with a window, shower room, storage and laundry room in basement area, small living space with window, that can be used as playroom or cinema at the basement level.

Guest Wc with Shower | Heating | Internet | Laminate Floor | Laundry Room | Monitored Gate Access |

Maids Room | Mosquito Nets | Playground | Pergola | Relaxation Area | Study / Office | Swimming Pool |