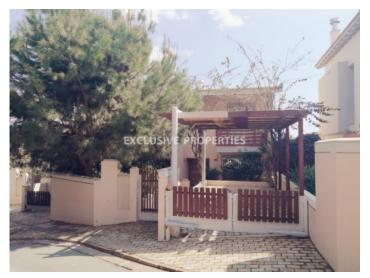

# House-Villa in Amathus LIM06596

Amathus, Limassol, Cyprus

Exclusive 4 bedroom villa in Amathusia Coastal Heights is available for long term rent.

The house includes spacious living room, kitchen, guest WC and covered veranda on the Ground floor.

Plot Area (sq.m): 400

Gated Entrance | Private Swimming Pool | Air Condition | Balcony | Built in Cabinets | Fully Fitted Kitchen |

Heating | Internet | Swimming Pool | Shutters (manual)
```

#### **Exterior**

```
Barbeque | Gated Entrance | Irrigation System | Private Swimming Pool
```