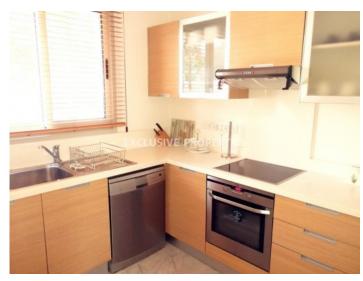

# House-Villa in Amathus LIM06596

Amathus, Limassol, Cyprus

Exclusive 4 bedroom villa in Amathusia Coastal Heights is available for long term rent.

The house includes spacious living room, kitchen, guest WC and covered veranda on the Ground floor.

#### General

```
Common Expenses: Not included | Condition: Renovated |

Delivery Status: Completed | Bedrooms: 4 | Bathrooms: 4

| En-Suite Bathrooms: 1 | Floors: 3 |

Plot Area (sq.m): 400 | Total area (sq.m): 200 sq.m |

#### **Interior**

```
Alarm System | Air Condition | Balcony | Built in Cabinets | Double Glazed Windows | Electric Gates |

Electrical Heating | Fireplace | Furnished | Fully Fitted Kitchen | Granite Floor | Guest Room | Guest Wc |