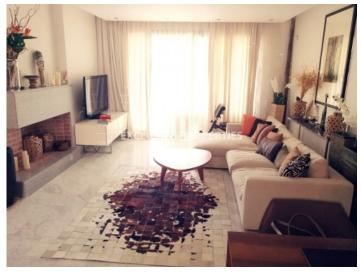

# House-Villa in Amathus LIM06596

Amathus, Limassol, Cyprus

Exclusive 4 bedroom villa in Amathusia Coastal Heights is available for long term rent.

The house includes spacious living room, kitchen, guest WC and covered veranda on the Ground floor.

#### **Interior**

```
Alarm System | Air Condition | Balcony | Built in Cabinets | Double Glazed Windows | Electric Gates |

Electrical Heating | Fireplace | Furnished | Fully Fitted Kitchen | Granite Floor | Guest Room | Guest Wc |