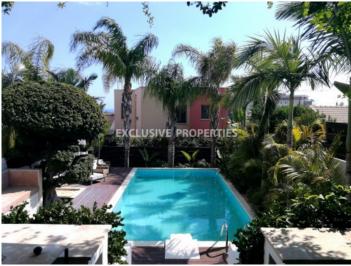

Plot Area (sq.m): 400

Gated Entrance | Private Swimming Pool | Air Condition | Balcony | Built in Cabinets | Fully Fitted Kitchen |

Heating | Internet | Swimming Pool | Shutters (manual)
```

#### **Exterior**

```
Barbeque | Gated Entrance | Irrigation System | Private Swimming Pool
```

#### **Views**

```
City View | Garden View | Road Access | Side Sea View | Pool View
```