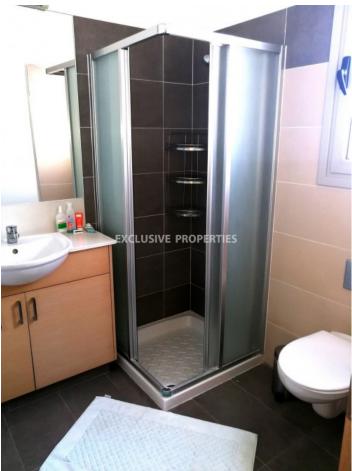

On the first floor there is master bedroom with en-suite shower and veranda, overlooking pool, complex, and side view of the sea; 2 cozy bedrooms and main bathroom.

There is 4th bedroom with a window, shower room, storage and laundry room in basement area, small living space with window, that can be used as playroom or cinema at the basement level.