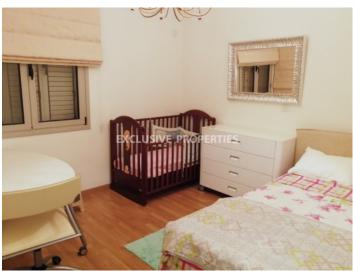

On the first floor there is master bedroom with en-suite shower and veranda, overlooking pool, complex, and side view of the sea; 2 cozy bedrooms and main bathroom.

There is 4th bedroom with a window, shower room, storage and laundry room in basement area, small living space with window, that can be used as playroom or cinema at the basement level.

#### **Interior**

```
Alarm System | Air Condition | Balcony | Built in Cabinets | Double Glazed Windows | Electric Gates |

Electrical Heating | Fireplace | Furnished | Fully Fitted Kitchen | Granite Floor | Guest Room | Guest Wc |