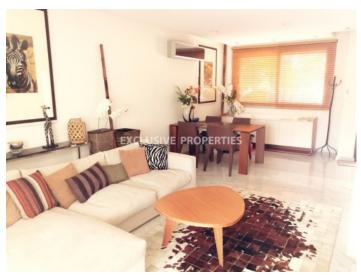

# House-Villa in Amathus LIM06596

Amathus, Limassol, Cyprus

Exclusive 4 bedroom villa in Amathusia Coastal Heights is available for long term rent.

The house includes spacious living room, kitchen, guest WC and covered veranda on the Ground floor.

#### **Interior**

```
Alarm System | Air Condition | Balcony | Built in Cabinets | Double Glazed Windows | Electric Gates |

Electrical Heating | Fireplace | Furnished | Fully Fitted Kitchen | Granite Floor | Guest Room | Guest Wc |