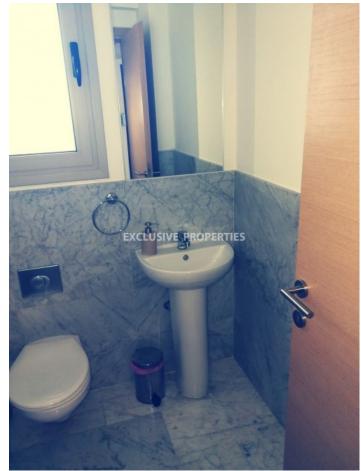

# House-Villa in Amathus LIM06596

Amathus, Limassol, Cyprus

Exclusive 4 bedroom villa in Amathusia Coastal Heights is available for long term rent.

The house includes spacious living room, kitchen, guest WC and covered veranda on the Ground floor.

#### General

```
Common Expenses: Not included | Condition: Renovated |

Delivery Status: Completed | Bedrooms: 4 | Bathrooms: 4

| En-Suite Bathrooms: 1 | Floors: 3 |

Plot Area (sq.m): 400 | Total area (sq.m): 200 sq.m |

#### **Interior**

```
Alarm System | Air Condition | Balcony | Built in Cabinets | Double Glazed Windows | Electric Gates |

Electrical Heating | Fireplace | Furnished | Fully Fitted Kitchen | Granite Floor | Guest Room | Guest Wc |