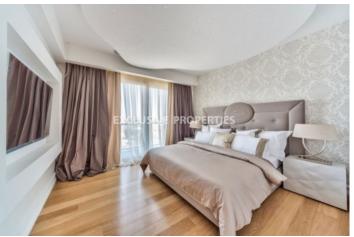

# Apartment in Germasogia (close to the beach) LIMO2915

Potamos Germasogias, Germasogeia, Limassol, Cyprus

Two bedroom apartment in a gated complex located in Potamos Germasogia area close to all amenities and the beach. The covered area is 84.03 sq.m and covered veranda 24.05 sq.m. The apartment consists of an open plan kitchen connecting the living and dining area, two bedrooms (master is en-suite), family bathroom and a spacious veranda. There is water-pressure, double-glazed windows VRV air conditioning and covered parking. VAT is included in the price. Delivery Date: March 2021

#### **Interior**

```
Balcony | Double Glazed Windows | Elevator | Open Plan Kitchen | Unfurnished | VRV Air Condition System |
Water Pressure System
```