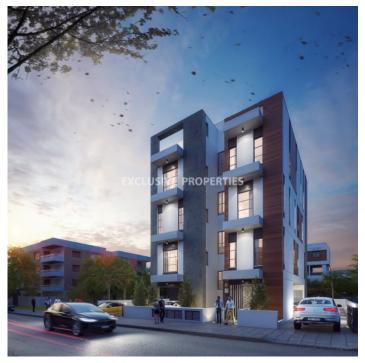

# Apartment in Germasogia (close to the beach) LIMO2915

Potamos Germasogias, Germasogeia, Limassol, Cyprus

Two bedroom apartment in a gated complex located in Potamos Germasogia area close to all amenities and the beach. The covered area is 84.03 sq.m and covered veranda 24.05 sq.m. The apartment consists of an open plan kitchen connecting the living and dining area, two bedrooms (master is en-suite), family bathroom and a spacious veranda. There is water-pressure, double-glazed windows VRV air conditioning and covered parking. VAT is included in the price. Delivery Date: March 2021

# **Apartment Details**

Bedrooms: 2 | Bathrooms: 2 | Distance to Sea: < 0.5km | Covered Area (sq.m): 84.03 sq.m |

Covered Veranda (sq.m): 24.05 sq.m | Energy Efficiency: Category A

Balcony | Covered Parking