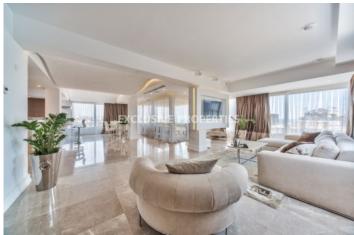

# Apartment in Germasogia (close to the beach) LIMO2915

Potamos Germasogias, Germasogeia, Limassol, Cyprus

Two bedroom apartment in a gated complex located in Potamos Germasogia area close to all amenities and the beach. The covered area is 84.03 sq.m and covered veranda 24.05 sq.m. The apartment consists of an open plan kitchen connecting the living and dining area, two bedrooms (master is en-suite), family bathroom and a spacious veranda. There is water-pressure, double-glazed windows VRV air conditioning and covered parking. VAT is included in the price. Delivery Date: March 2021

#### **Interior**

```
Balcony | Double Glazed Windows | Elevator | Open Plan Kitchen | Unfurnished | VRV Air Condition System |
Water Pressure System
```