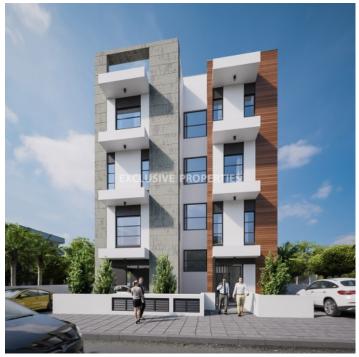

# Apartment in Germasogia (close to the beach) LIMO2915

Potamos Germasogias, Germasogeia, Limassol, Cyprus

Two bedroom apartment in a gated complex located in Potamos Germasogia area close to all amenities and the beach. The covered area is 84.03 sq.m and covered veranda 24.05 sq.m. The apartment consists of an open plan kitchen connecting the living and dining area, two bedrooms (master is en-suite), family bathroom and a spacious veranda. There is water-pressure, double-glazed windows VRV air conditioning and covered parking. VAT is included in the price. Delivery Date: March 2021

# **Apartment Details**

Bedrooms: 2 | Bathrooms: 2 | Distance to Sea: < 0.5km | Covered Area (sq.m): 84.03 sq.m |

Covered Veranda (sq.m): 24.05 sq.m | Energy Efficiency: Category A

Balcony | Covered Parking