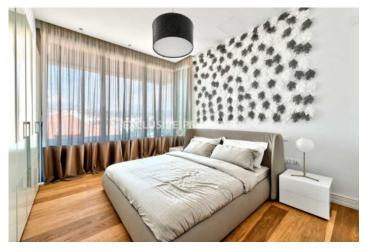

# Apartment in Germasogia (close to the beach) LIMO2915

Potamos Germasogias, Germasogeia, Limassol, Cyprus

Two bedroom apartment in a gated complex located in Potamos Germasogia area close to all amenities and the beach. The covered area is 84.03 sq.m and covered veranda 24.05 sq.m. The apartment consists of an open plan kitchen connecting the living and dining area, two bedrooms (master is en-suite), family bathroom and a spacious veranda. There is water-pressure, double-glazed windows VRV air conditioning and covered parking. VAT is included in the price. Delivery Date: March 2021

# **Apartment Details**

Bedrooms: 2 | Bathrooms: 2 | Distance to Sea: < 0.5km | Covered Area (sq.m): 84.03 sq.m |

Covered Veranda (sq.m): 24.05 sq.m | Energy Efficiency: Category A

Balcony | Covered Parking