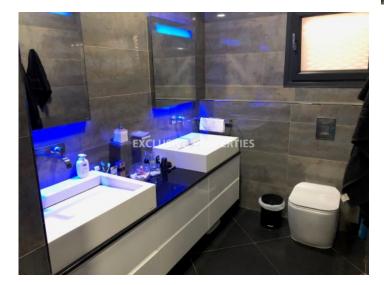

#### Kolossi, Limassol, Cyprus

Modern 6+1 bedroom villa located in quiet area of Kolossi, close to Alpha Mega supermarket. The plot is 600 sq. m and the covered area is 376 sq. m. The villa consists of two floors: on the ground floor there is separate fully equipped kitchen, spacious living room connected with dining area & built-in aquarium, guest WC, master bedroom en-suite with walk-in wardrobes and another three bedrooms (one en-suite with shower). On the first floor three are three bedrooms (including maid's room), shower, guest WC and library. Also there is gym room, sauna, swimming pool, Jacuzzi, fountain, outdoor toilet with shower and indoor/outdoor bar. The villa is furnished and equipped, with central heating (gas), central VRV air condition system, cameras and security system, intercom, gated entrance, solar panels for hot water, double glazed windows, water pressure system, parquet floor and 2 covered parking.

#### General

Condition: Resale | Bedrooms: 7 | Bathrooms: 5 | En-Suite Bathrooms: 2 | Floors: 2 | Covered Area (sq.m): 376 sq. m | Year Build: 2014