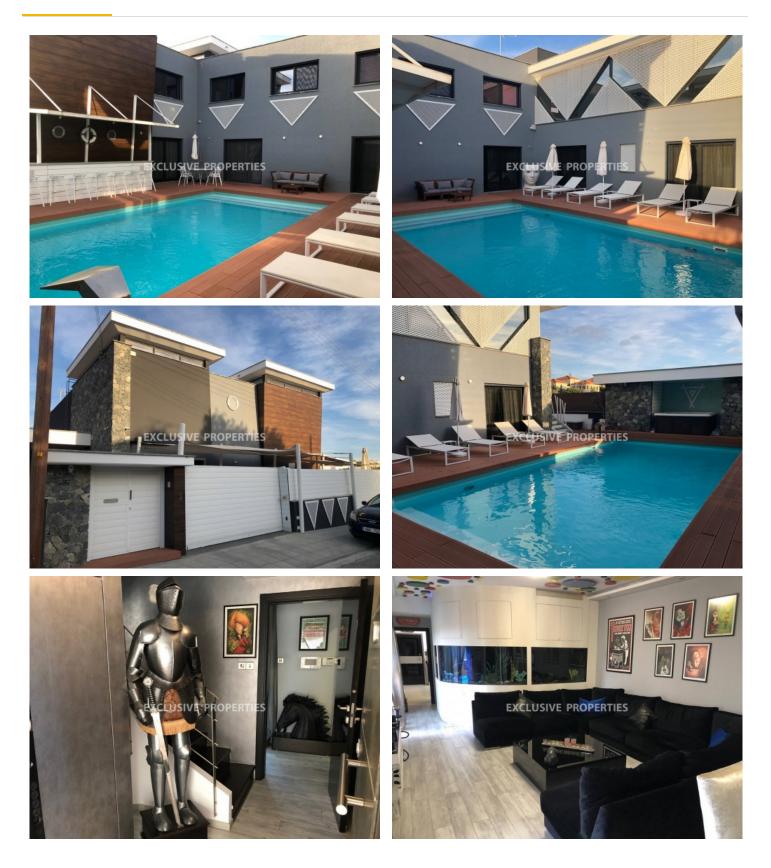

#### Kolossi, Limassol, Cyprus

Modern 6+1 bedroom villa located in quiet area of Kolossi, close to Alpha Mega supermarket. The plot is 600 sq. m and the covered area is 376 sq. m. The villa consists of two floors: on the ground floor there is separate fully equipped kitchen, spacious living room connected with dining area & built-in aquarium, guest WC, master bedroom en-suite with walk-in wardrobes and another three bedrooms (one en-suite with shower). On the first floor three are three bedrooms (including maid's room), shower, guest WC and library. Also there is gym room, sauna, swimming pool, Jacuzzi, fountain, outdoor toilet with shower and indoor/outdoor bar. The villa is furnished and equipped, with central heating (gas), central VRV air condition system, cameras and security system, intercom, gated entrance, solar panels for hot water, double glazed windows, water pressure system, parquet floor and 2 covered parking.

### **House-Villa Details**

Bedrooms: 7 | Bathrooms: 5 | Covered Area (sq.m): 376 sq. m

Fully Fitted Kitchen | Private Swimming Pool | Swimming Pool | Covered Parking

#### Interior

 Alarm System | Camera | Central Heating | Double Glazed Windows | Entrance Hall | Electric Gates | Furnished |

 Fully Fitted Kitchen | Guest Room | Guest Wc | Gym | Jacuzzi | Monitored Gate Access | Maids Room | Pool Bar

 | Pergola | Parquet Floor | Sauna | Security System | Separate Kitchen | Study / Office |

 Solar Panels For Hot Water | Swimming Pool | VRV Air Condition System | Water Pressure System