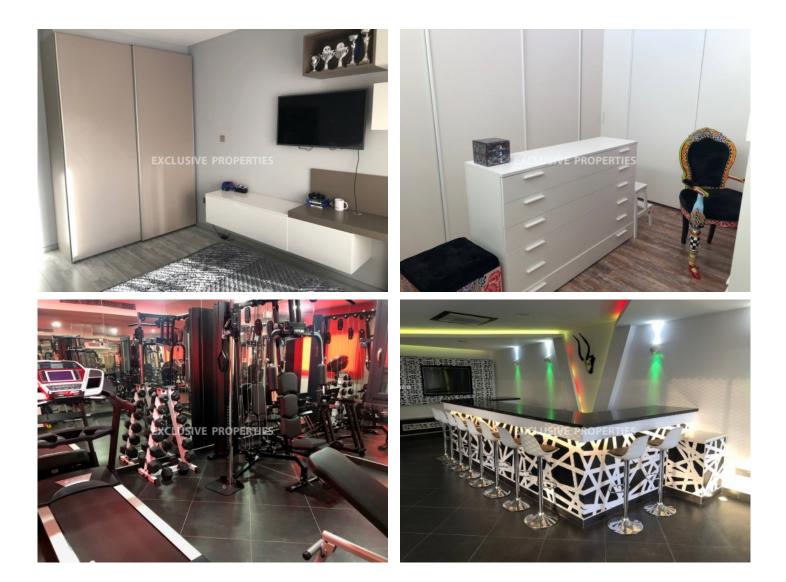

#### Kolossi, Limassol, Cyprus

Modern 6+1 bedroom villa located in quiet area of Kolossi, close to Alpha Mega supermarket. The plot is 600 sq. m and the covered area is 376 sq. m. The villa consists of two floors: on the ground floor there is separate fully equipped kitchen, spacious living room connected with dining area & built-in aquarium, guest WC, master bedroom en-suite with walk-in wardrobes and another three bedrooms (one en-suite with shower). On the first floor three are three bedrooms (including maid's room), shower, guest WC and library. Also there is gym room, sauna, swimming pool, Jacuzzi, fountain, outdoor toilet with shower and indoor/outdoor bar. The villa is furnished and equipped, with central heating (gas), central VRV air condition system, cameras and security system, intercom, gated entrance, solar panels for hot water, double glazed windows, water pressure system, parquet floor and 2 covered parking.

#### Interior

 Alarm System | Camera | Central Heating | Double Glazed Windows | Entrance Hall | Electric Gates | Furnished |

 Fully Fitted Kitchen | Guest Room | Guest Wc | Gym | Jacuzzi | Monitored Gate Access | Maids Room | Pool Bar

 | Pergola | Parquet Floor | Sauna | Security System | Separate Kitchen | Study / Office |

 Solar Panels For Hot Water | Swimming Pool | VRV Air Condition System | Water Pressure System