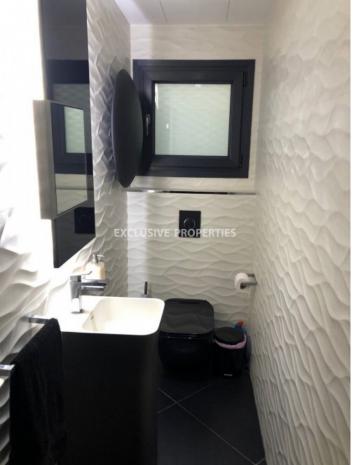

#### Kolossi, Limassol, Cyprus

Modern 6+1 bedroom villa located in quiet area of Kolossi, close to Alpha Mega supermarket. The plot is 600 sq. m and the covered area is 376 sq. m. The villa consists of two floors: on the ground floor there is separate fully equipped kitchen, spacious living room connected with dining area & built-in aquarium, guest WC, master bedroom en-suite with walk-in wardrobes and another three bedrooms (one en-suite with shower). On the first floor three are three bedrooms (including maid's room), shower, guest WC and library. Also there is gym room, sauna, swimming pool, Jacuzzi, fountain, outdoor toilet with shower and indoor/outdoor bar. The villa is furnished and equipped, with central heating (gas), central VRV air condition system, cameras and security system, intercom, gated entrance, solar panels for hot water, double glazed windows, water pressure system, parquet floor and 2 covered parking.

#### General

Condition: Resale | Bedrooms: 7 | Bathrooms: 5 | En-Suite Bathrooms: 2 | Floors: 2 | Covered Area (sq.m): 376 sq. m | Year Build: 2014