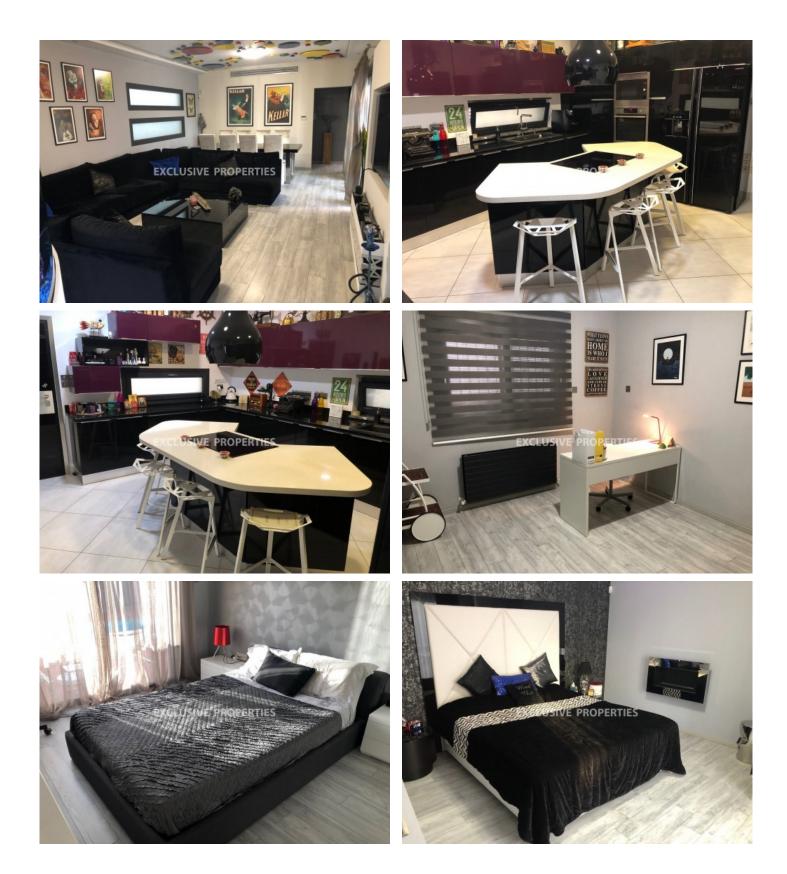

#### Kolossi, Limassol, Cyprus

Modern 6+1 bedroom villa located in quiet area of Kolossi, close to Alpha Mega supermarket. The plot is 600 sq. m and the covered area is 376 sq. m. The villa consists of two floors: on the ground floor there is separate fully equipped kitchen, spacious living room connected with dining area & built-in aquarium, guest WC, master bedroom en-suite with walk-in wardrobes and another three bedrooms (one en-suite with shower). On the first floor three are three bedrooms (including maid's room), shower, guest WC and library. Also there is gym room, sauna, swimming pool, Jacuzzi, fountain, outdoor toilet with shower and indoor/outdoor bar. The villa is furnished and equipped, with central heating (gas), central VRV air condition system, cameras and security system, intercom, gated entrance, solar panels for hot water, double glazed windows, water pressure system, parquet floor and 2 covered parking.

#### Interior

 Alarm System | Camera | Central Heating | Double Glazed Windows | Entrance Hall | Electric Gates | Furnished |

 Fully Fitted Kitchen | Guest Room | Guest Wc | Gym | Jacuzzi | Monitored Gate Access | Maids Room | Pool Bar

 | Pergola | Parquet Floor | Sauna | Security System | Separate Kitchen | Study / Office |

 Solar Panels For Hot Water | Swimming Pool | VRV Air Condition System | Water Pressure System