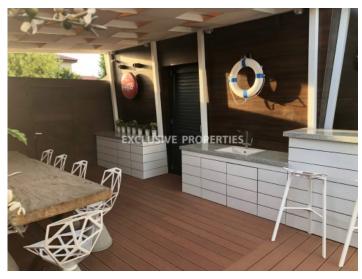

## House-Villa In Kolossi LIM01555

Kolossi, Limassol, Cyprus

Modern 6+1 bedroom villa located in quiet area of Kolossi, close to Alpha Mega supermarket. The plot is 600 sq. m and the covered area is 376 sq. m. The villa consists of two floors: on the ground floor there is separate fully equipped kitchen, spacious living room connected with dining area & built-in aquarium, guest WC, master bedroom en-suite with walk-in wardrobes and another three bedrooms (one en-suite with shower). On the first floor three are three bedrooms (including maid's room), shower, guest WC and library. Also there is gym room, sauna, swimming pool, Jacuzzi, fountain, outdoor toilet with shower and indoor/outdoor bar. The villa is furnished and equipped, with central heating (gas), central VRV air condition system, cameras and security system, intercom, gated entrance, solar panels for hot water, double glazed windows, water pressure system, parquet floor and 2 covered parking.

#### **Interior**

```
Alarm System | Camera | Central Heating | Double Glazed Windows | Entrance Hall | Electric Gates | Furnished |

Fully Fitted Kitchen | Guest Room | Guest Wc | Gym | Jacuzzi | Monitored Gate Access | Maids Room | Pool Bar

| Pergola | Parquet Floor | Sauna | Security System | Separate Kitchen | Study / Office |

Solar Panels For Hot Water | Swimming Pool | VRV Air Condition System | Water Pressure System
```