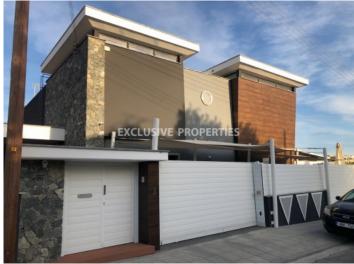

## House-Villa In Kolossi LIM01555

Kolossi, Limassol, Cyprus

Modern 6+1 bedroom villa located in quiet area of Kolossi, close to Alpha Mega supermarket. The plot is 600 sq. m and the covered area is 376 sq. m. The villa consists of two floors: on the ground floor there is separate fully equipped kitchen, spacious living room connected with dining area & built-in aquarium, guest WC, master bedroom en-suite with walk-in wardrobes and another three bedrooms (one en-suite with shower). On the first floor three are three bedrooms (including maid's room), shower, guest WC and library. Also there is gym room, sauna, swimming pool, Jacuzzi, fountain, outdoor toilet with shower and indoor/outdoor bar. The villa is furnished and equipped, with central heating (gas), central VRV air condition system, cameras and security system, intercom, gated entrance, solar panels for hot water, double glazed windows, water pressure system, parquet floor and 2 covered parking.

#### General

```
Condition: Resale | Bedrooms: 7 | Bathrooms: 5 |

En-Suite Bathrooms: 2 | Floors: 2 |

Covered Area (sq.m): 376 sq. m | Year Build: 2014
```

#### **Exterior**

```
Barbeque | Courtyard | Detached | Covered Parking | Private Swimming Pool
```