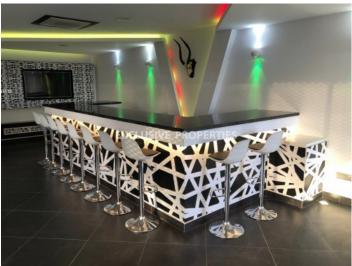

## House-Villa In Kolossi LIM01555

Kolossi, Limassol, Cyprus

Modern 6+1 bedroom villa located in quiet area of Kolossi, close to Alpha Mega supermarket. The plot is 600 sq. m and the covered area is 376 sq. m. The villa consists of two floors: on the ground floor there is separate fully equipped kitchen, spacious living room connected with dining area & built-in aquarium, guest WC, master bedroom en-suite with walk-in wardrobes and another three bedrooms (one en-suite with shower). On the first floor three are three bedrooms (including maid's room), shower, guest WC and library. Also there is gym room, sauna, swimming pool, Jacuzzi, fountain, outdoor toilet with shower and indoor/outdoor bar. The villa is furnished and equipped, with central heating (gas), central VRV air condition system, cameras and security system, intercom, gated entrance, solar panels for hot water, double glazed windows, water pressure system, parquet floor and 2 covered parking.

#### **Interior**

```
Alarm System | Camera | Central Heating | Double Glazed Windows | Entrance Hall | Electric Gates | Furnished |

Fully Fitted Kitchen | Guest Room | Guest Wc | Gym | Jacuzzi | Monitored Gate Access | Maids Room | Pool Bar