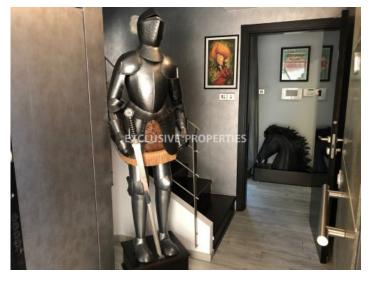

## House-Villa In Kolossi LIM01555

Kolossi, Limassol, Cyprus

Modern 6+1 bedroom villa located in quiet area of Kolossi, close to Alpha Mega supermarket. The plot is 600 sq. m and the covered area is 376 sq. m. The villa consists of two floors: on the ground floor there is separate fully equipped kitchen, spacious living room connected with dining area & built-in aquarium, guest WC, master bedroom en-suite with walk-in wardrobes and another three bedrooms (one en-suite with shower). On the first floor three are three bedrooms (including maid's room), shower, guest WC and library. Also there is gym room, sauna, swimming pool, Jacuzzi, fountain, outdoor toilet with shower and indoor/outdoor bar. The villa is furnished and equipped, with central heating (gas), central VRV air condition system, cameras and security system, intercom, gated entrance, solar panels for hot water, double glazed windows, water pressure system, parquet floor and 2 covered parking.