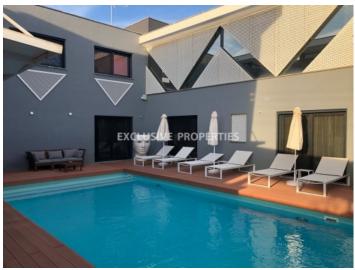

## House-Villa In Kolossi LIM01555

Kolossi, Limassol, Cyprus

Modern 6+1 bedroom villa located in quiet area of Kolossi, close to Alpha Mega supermarket. The plot is 600 sq. m and the covered area is 376 sq. m. The villa consists of two floors: on the ground floor there is separate fully equipped kitchen, spacious living room connected with dining area & built-in aquarium, guest WC, master bedroom en-suite with walk-in wardrobes and another three bedrooms (one en-suite with shower). On the first floor three are three bedrooms (including maid's room), shower, guest WC and library. Also there is gym room, sauna, swimming pool, Jacuzzi, fountain, outdoor toilet with shower and indoor/outdoor bar. The villa is furnished and equipped, with central heating (gas), central VRV air condition system, cameras and security system, intercom, gated entrance, solar panels for hot water, double glazed windows, water pressure system, parquet floor and 2 covered parking.

## **House-Villa Details**

Bedrooms: 7 | Bathrooms: 5 | Covered Area (sq.m): 376 sq. m

Fully Fitted Kitchen | Private Swimming Pool | Swimming Pool | Covered Parking

#### **Exterior**

```
Barbeque | Courtyard | Detached | Covered Parking | Private Swimming Pool
```

#### **Interior**

```
Alarm System | Camera | Central Heating | Double Glazed Windows | Entrance Hall | Electric Gates | Furnished |

Fully Fitted Kitchen | Guest Room | Guest Wc | Gym | Jacuzzi | Monitored Gate Access | Maids Room | Pool Bar

| Pergola | Parquet Floor | Sauna | Security System | Separate Kitchen | Study / Office |

Solar Panels For Hot Water | Swimming Pool | VRV Air Condition System | Water Pressure System
```