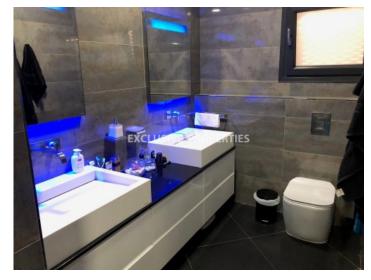

## House-Villa In Kolossi LIM01555

Kolossi, Limassol, Cyprus

Modern 6+1 bedroom villa located in quiet area of Kolossi, close to Alpha Mega supermarket. The plot is 600 sq. m and the covered area is 376 sq. m. The villa consists of two floors: on the ground floor there is separate fully equipped kitchen, spacious living room connected with dining area & built-in aquarium, guest WC, master bedroom en-suite with walk-in wardrobes and another three bedrooms (one en-suite with shower). On the first floor three are three bedrooms (including maid's room), shower, guest WC and library. Also there is gym room, sauna, swimming pool, Jacuzzi, fountain, outdoor toilet with shower and indoor/outdoor bar. The villa is furnished and equipped, with central heating (gas), central VRV air condition system, cameras and security system, intercom, gated entrance, solar panels for hot water, double glazed windows, water pressure system, parquet floor and 2 covered parking.