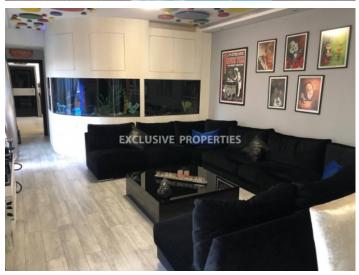

## House-Villa In Kolossi LIM01555

Kolossi, Limassol, Cyprus

Modern 6+1 bedroom villa located in quiet area of Kolossi, close to Alpha Mega supermarket. The plot is 600 sq. m and the covered area is 376 sq. m. The villa consists of two floors: on the ground floor there is separate fully equipped kitchen, spacious living room connected with dining area & built-in aquarium, guest WC, master bedroom en-suite with walk-in wardrobes and another three bedrooms (one en-suite with shower). On the first floor three are three bedrooms (including maid's room), shower, guest WC and library. Also there is gym room, sauna, swimming pool, Jacuzzi, fountain, outdoor toilet with shower and indoor/outdoor bar. The villa is furnished and equipped, with central heating (gas), central VRV air condition system, cameras and security system, intercom, gated entrance, solar panels for hot water, double glazed windows, water pressure system, parquet floor and 2 covered parking.