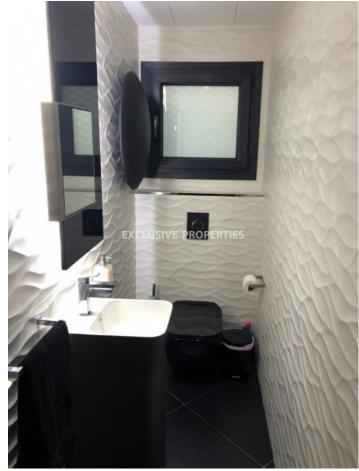

## House-Villa In Kolossi LIM01555

Kolossi, Limassol, Cyprus

Modern 6+1 bedroom villa located in quiet area of Kolossi, close to Alpha Mega supermarket. The plot is 600 sq. m and the covered area is 376 sq. m. The villa consists of two floors: on the ground floor there is separate fully equipped kitchen, spacious living room connected with dining area & built-in aquarium, guest WC, master bedroom en-suite with walk-in wardrobes and another three bedrooms (one en-suite with shower). On the first floor three are three bedrooms (including maid's room), shower, guest WC and library. Also there is gym room, sauna, swimming pool, Jacuzzi, fountain, outdoor toilet with shower and indoor/outdoor bar. The villa is furnished and equipped, with central heating (gas), central VRV air condition system, cameras and security system, intercom, gated entrance, solar panels for hot water, double glazed windows, water pressure system, parquet floor and 2 covered parking.