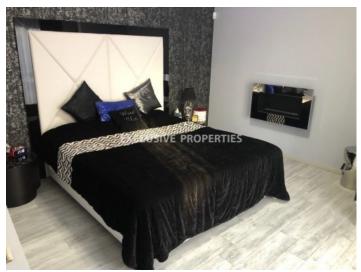

## House-Villa In Kolossi LIM01555

Kolossi, Limassol, Cyprus

Modern 6+1 bedroom villa located in quiet area of Kolossi, close to Alpha Mega supermarket. The plot is 600 sq. m and the covered area is 376 sq. m. The villa consists of two floors: on the ground floor there is separate fully equipped kitchen, spacious living room connected with dining area & built-in aquarium, guest WC, master bedroom en-suite with walk-in wardrobes and another three bedrooms (one en-suite with shower). On the first floor three are three bedrooms (including maid's room), shower, guest WC and library. Also there is gym room, sauna, swimming pool, Jacuzzi, fountain, outdoor toilet with shower and indoor/outdoor bar. The villa is furnished and equipped, with central heating (gas), central VRV air condition system, cameras and security system, intercom, gated entrance, solar panels for hot water, double glazed windows, water pressure system, parquet floor and 2 covered parking.

## **House-Villa Details**

Bedrooms: 7 | Bathrooms: 5 | Covered Area (sq.m): 376 sq. m

Fully Fitted Kitchen | Private Swimming Pool | Swimming Pool | Covered Parking