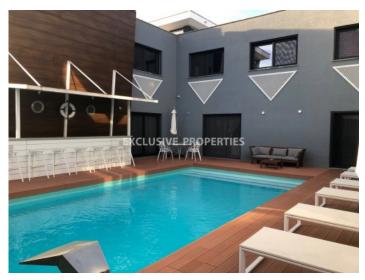

## House-Villa In Kolossi LIM01555

Kolossi, Limassol, Cyprus

Modern 6+1 bedroom villa located in quiet area of Kolossi, close to Alpha Mega supermarket. The plot is 600 sq. m and the covered area is 376 sq. m. The villa consists of two floors: on the ground floor there is separate fully equipped kitchen, spacious living room connected with dining area & built-in aquarium, guest WC, master bedroom en-suite with walk-in wardrobes and another three bedrooms (one en-suite with shower). On the first floor three are three bedrooms (including maid's room), shower, guest WC and library. Also there is gym room, sauna, swimming pool, Jacuzzi, fountain, outdoor toilet with shower and indoor/outdoor bar. The villa is furnished and equipped, with central heating (gas), central VRV air condition system, cameras and security system, intercom, gated entrance, solar panels for hot water, double glazed windows, water pressure system, parquet floor and 2 covered parking.

## **House-Villa Details**

Bedrooms: 7 | Bathrooms: 5 | Covered Area (sq.m): 376 sq. m

Fully Fitted Kitchen | Private Swimming Pool | Swimming Pool | Covered Parking

#### **Exterior**

```
Barbeque | Courtyard | Detached | Covered Parking | Private Swimming Pool
```

#### **Interior**

```
Alarm System | Camera | Central Heating | Double Glazed Windows | Entrance Hall | Electric Gates | Furnished |

Fully Fitted Kitchen | Guest Room | Guest Wc | Gym | Jacuzzi | Monitored Gate Access | Maids Room | Pool Bar

| Pergola | Parquet Floor | Sauna | Security System | Separate Kitchen | Study / Office |

Solar Panels For Hot Water | Swimming Pool | VRV Air Condition System | Water Pressure System
```