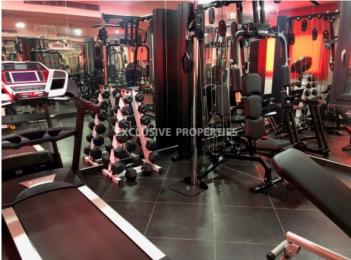

## House-Villa In Kolossi LIM01555

Kolossi, Limassol, Cyprus

Modern 6+1 bedroom villa located in quiet area of Kolossi, close to Alpha Mega supermarket. The plot is 600 sq. m and the covered area is 376 sq. m. The villa consists of two floors: on the ground floor there is separate fully equipped kitchen, spacious living room connected with dining area & built-in aquarium, guest WC, master bedroom en-suite with walk-in wardrobes and another three bedrooms (one en-suite with shower). On the first floor three are three bedrooms (including maid's room), shower, guest WC and library. Also there is gym room, sauna, swimming pool, Jacuzzi, fountain, outdoor toilet with shower and indoor/outdoor bar. The villa is furnished and equipped, with central heating (gas), central VRV air condition system, cameras and security system, intercom, gated entrance, solar panels for hot water, double glazed windows, water pressure system, parquet floor and 2 covered parking.

#### **Interior**

```
Alarm System | Camera | Central Heating | Double Glazed Windows | Entrance Hall | Electric Gates | Furnished |

Fully Fitted Kitchen | Guest Room | Guest Wc | Gym | Jacuzzi | Monitored Gate Access | Maids Room | Pool Bar