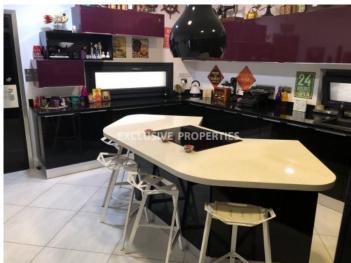

## House-Villa In Kolossi LIM01555

Kolossi, Limassol, Cyprus

Modern 6+1 bedroom villa located in quiet area of Kolossi, close to Alpha Mega supermarket. The plot is 600 sq. m and the covered area is 376 sq. m. The villa consists of two floors: on the ground floor there is separate fully equipped kitchen, spacious living room connected with dining area & built-in aquarium, guest WC, master bedroom en-suite with walk-in wardrobes and another three bedrooms (one en-suite with shower). On the first floor three are three bedrooms (including maid's room), shower, guest WC and library. Also there is gym room, sauna, swimming pool, Jacuzzi, fountain, outdoor toilet with shower and indoor/outdoor bar. The villa is furnished and equipped, with central heating (gas), central VRV air condition system, cameras and security system, intercom, gated entrance, solar panels for hot water, double glazed windows, water pressure system, parquet floor and 2 covered parking.

## **House-Villa Details**

Bedrooms: 7 | Bathrooms: 5 | Covered Area (sq.m): 376 sq. m

Fully Fitted Kitchen | Private Swimming Pool | Swimming Pool | Covered Parking

#### **Interior**

```
Alarm System | Camera | Central Heating | Double Glazed Windows | Entrance Hall | Electric Gates | Furnished |

Fully Fitted Kitchen | Guest Room | Guest Wc | Gym | Jacuzzi | Monitored Gate Access | Maids Room | Pool Bar