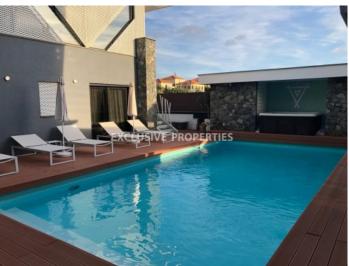

## House-Villa In Kolossi LIM01555

Kolossi, Limassol, Cyprus

Modern 6+1 bedroom villa located in quiet area of Kolossi, close to Alpha Mega supermarket. The plot is 600 sq. m and the covered area is 376 sq. m. The villa consists of two floors: on the ground floor there is separate fully equipped kitchen, spacious living room connected with dining area & built-in aquarium, guest WC, master bedroom en-suite with walk-in wardrobes and another three bedrooms (one en-suite with shower). On the first floor three are three bedrooms (including maid's room), shower, guest WC and library. Also there is gym room, sauna, swimming pool, Jacuzzi, fountain, outdoor toilet with shower and indoor/outdoor bar. The villa is furnished and equipped, with central heating (gas), central VRV air condition system, cameras and security system, intercom, gated entrance, solar panels for hot water, double glazed windows, water pressure system, parquet floor and 2 covered parking.

## **House-Villa Details**

Bedrooms: 7 | Bathrooms: 5 | Covered Area (sq.m): 376 sq. m

Fully Fitted Kitchen | Private Swimming Pool | Swimming Pool | Covered Parking

#### **Exterior**

```
Barbeque | Courtyard | Detached | Covered Parking | Private Swimming Pool
```

#### **Interior**

```
Alarm System | Camera | Central Heating | Double Glazed Windows | Entrance Hall | Electric Gates | Furnished |

Fully Fitted Kitchen | Guest Room | Guest Wc | Gym | Jacuzzi | Monitored Gate Access | Maids Room | Pool Bar

| Pergola | Parquet Floor | Sauna | Security System | Separate Kitchen | Study / Office |

Solar Panels For Hot Water | Swimming Pool | VRV Air Condition System | Water Pressure System
```