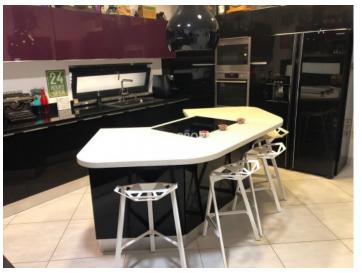

## House-Villa In Kolossi LIM01555

Kolossi, Limassol, Cyprus

Modern 6+1 bedroom villa located in quiet area of Kolossi, close to Alpha Mega supermarket. The plot is 600 sq. m and the covered area is 376 sq. m. The villa consists of two floors: on the ground floor there is separate fully equipped kitchen, spacious living room connected with dining area & built-in aquarium, guest WC, master bedroom en-suite with walk-in wardrobes and another three bedrooms (one en-suite with shower). On the first floor three are three bedrooms (including maid's room), shower, guest WC and library. Also there is gym room, sauna, swimming pool, Jacuzzi, fountain, outdoor toilet with shower and indoor/outdoor bar. The villa is furnished and equipped, with central heating (gas), central VRV air condition system, cameras and security system, intercom, gated entrance, solar panels for hot water, double glazed windows, water pressure system, parquet floor and 2 covered parking.