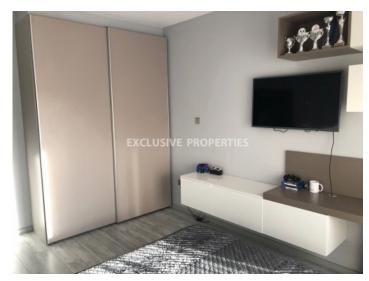

## House-Villa In Kolossi LIM01555

Kolossi, Limassol, Cyprus

Modern 6+1 bedroom villa located in quiet area of Kolossi, close to Alpha Mega supermarket. The plot is 600 sq. m and the covered area is 376 sq. m. The villa consists of two floors: on the ground floor there is separate fully equipped kitchen, spacious living room connected with dining area & built-in aquarium, guest WC, master bedroom en-suite with walk-in wardrobes and another three bedrooms (one en-suite with shower). On the first floor three are three bedrooms (including maid's room), shower, guest WC and library. Also there is gym room, sauna, swimming pool, Jacuzzi, fountain, outdoor toilet with shower and indoor/outdoor bar. The villa is furnished and equipped, with central heating (gas), central VRV air condition system, cameras and security system, intercom, gated entrance, solar panels for hot water, double glazed windows, water pressure system, parquet floor and 2 covered parking.

#### **Interior**

```
Alarm System | Camera | Central Heating | Double Glazed Windows | Entrance Hall | Electric Gates | Furnished |

Fully Fitted Kitchen | Guest Room | Guest Wc | Gym | Jacuzzi | Monitored Gate Access | Maids Room | Pool Bar