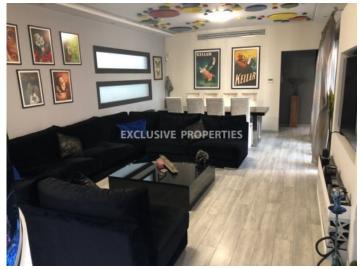

## House-Villa In Kolossi LIM01555

Kolossi, Limassol, Cyprus

Modern 6+1 bedroom villa located in quiet area of Kolossi, close to Alpha Mega supermarket. The plot is 600 sq. m and the covered area is 376 sq. m. The villa consists of two floors: on the ground floor there is separate fully equipped kitchen, spacious living room connected with dining area & built-in aquarium, guest WC, master bedroom en-suite with walk-in wardrobes and another three bedrooms (one en-suite with shower). On the first floor three are three bedrooms (including maid's room), shower, guest WC and library. Also there is gym room, sauna, swimming pool, Jacuzzi, fountain, outdoor toilet with shower and indoor/outdoor bar. The villa is furnished and equipped, with central heating (gas), central VRV air condition system, cameras and security system, intercom, gated entrance, solar panels for hot water, double glazed windows, water pressure system, parquet floor and 2 covered parking.