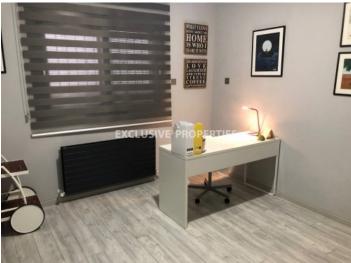

## House-Villa In Kolossi LIM01555

Kolossi, Limassol, Cyprus

Modern 6+1 bedroom villa located in quiet area of Kolossi, close to Alpha Mega supermarket. The plot is 600 sq. m and the covered area is 376 sq. m. The villa consists of two floors: on the ground floor there is separate fully equipped kitchen, spacious living room connected with dining area & built-in aquarium, guest WC, master bedroom en-suite with walk-in wardrobes and another three bedrooms (one en-suite with shower). On the first floor three are three bedrooms (including maid's room), shower, guest WC and library. Also there is gym room, sauna, swimming pool, Jacuzzi, fountain, outdoor toilet with shower and indoor/outdoor bar. The villa is furnished and equipped, with central heating (gas), central VRV air condition system, cameras and security system, intercom, gated entrance, solar panels for hot water, double glazed windows, water pressure system, parquet floor and 2 covered parking.

#### **Interior**

```
Alarm System | Camera | Central Heating | Double Glazed Windows | Entrance Hall | Electric Gates | Furnished |

Fully Fitted Kitchen | Guest Room | Guest Wc | Gym | Jacuzzi | Monitored Gate Access | Maids Room | Pool Bar

| Pergola | Parquet Floor | Sauna | Security System | Separate Kitchen | Study / Office |

Solar Panels For Hot Water | Swimming Pool | VRV Air Condition System | Water Pressure System
```