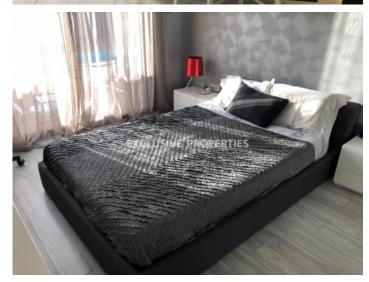

## House-Villa In Kolossi LIM01555

Kolossi, Limassol, Cyprus

Modern 6+1 bedroom villa located in quiet area of Kolossi, close to Alpha Mega supermarket. The plot is 600 sq. m and the covered area is 376 sq. m. The villa consists of two floors: on the ground floor there is separate fully equipped kitchen, spacious living room connected with dining area & built-in aquarium, guest WC, master bedroom en-suite with walk-in wardrobes and another three bedrooms (one en-suite with shower). On the first floor three are three bedrooms (including maid's room), shower, guest WC and library. Also there is gym room, sauna, swimming pool, Jacuzzi, fountain, outdoor toilet with shower and indoor/outdoor bar. The villa is furnished and equipped, with central heating (gas), central VRV air condition system, cameras and security system, intercom, gated entrance, solar panels for hot water, double glazed windows, water pressure system, parquet floor and 2 covered parking.

## **House-Villa Details**

Bedrooms: 7 | Bathrooms: 5 | Covered Area (sq.m): 376 sq. m

Fully Fitted Kitchen | Private Swimming Pool | Swimming Pool | Covered Parking