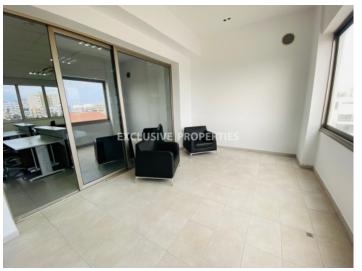

## Office in Limassol LIM05757

Petrou Kai Pavlou, Limassol, Cyprus

Modern office space with city and mountain view located on Makedonias Avenue, with easy access to the highway. The covered area is 150 sq. m + 20 sq. m covered veranda. It consists of an open-plan space, 3 separate offices, kitchen, 2 WC and covered veranda with sea and city view. The office is available unfurnished, with a raised floor, double glazed windows, central air conditioning system, intercom system and 2 underground parking.

## **Office-Shop Details**

Bathrooms: 2 | Covered Area (sq.m): 150 sq. m | Covered Veranda (sq.m): 20 sq. m | Total area (sq.m): 170 sq. m | V.A.T: Not Included | Common Expenses: Included | Energy Efficiency: Category N/A

#### **Interior**

```
Central Air-conditioning | Double Glazed Windows | Emergency Exit | Elevator | Fully Fitted Kitchen | Lobby |
Separate Kitchen | Study / Office | Unfurnished
```