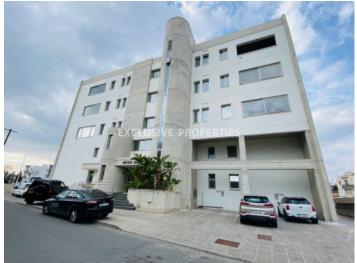

## Office in Limassol LIM05757

Petrou Kai Pavlou, Limassol, Cyprus

Modern office space with city and mountain view located on Makedonias Avenue, with easy access to the highway. The covered area is 150 sq. m + 20 sq. m covered veranda. It consists of an open-plan space, 3 separate offices, kitchen, 2 WC and covered veranda with sea and city view. The office is available unfurnished, with a raised floor, double glazed windows, central air conditioning system, intercom system and 2 underground parking.

#### **Exterior**

Intercom System | Under Ground Parking