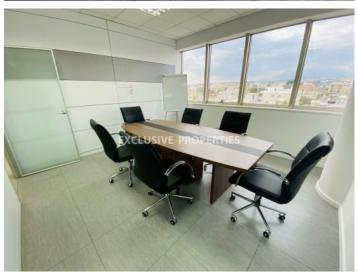

## Office in Limassol LIM05757

Petrou Kai Pavlou, Limassol, Cyprus

Modern office space with city and mountain view located on Makedonias Avenue, with easy access to the highway. The covered area is 150 sq. m + 20 sq. m covered veranda. It consists of an open-plan space, 3 separate offices, kitchen, 2 WC and covered veranda with sea and city view. The office is available unfurnished, with a raised floor, double glazed windows, central air conditioning system, intercom system and 2 underground parking.

#### **Views**

City View | Mountain View | North Site Direction | Road Access | Sea View