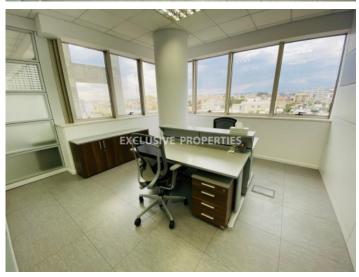

## Office in Limassol LIM05757

Petrou Kai Pavlou, Limassol, Cyprus

Modern office space with city and mountain view located on Makedonias Avenue, with easy access to the highway. The covered area is 150 sq. m + 20 sq. m covered veranda. It consists of an open-plan space, 3 separate offices, kitchen, 2 WC and covered veranda with sea and city view. The office is available unfurnished, with a raised floor, double glazed windows, central air conditioning system, intercom system and 2 underground parking.

## **Office-Shop Details**

Bathrooms: 2 | Covered Area (sq.m): 150 sq. m | Covered Veranda (sq.m): 20 sq. m | Total area (sq.m): 170 sq. m | V.A.T: Not Included | Common Expenses: Included | Energy Efficiency: Category N/A

#### **Interior**

```
Central Air-conditioning | Double Glazed Windows | Emergency Exit | Elevator | Fully Fitted Kitchen | Lobby |
Separate Kitchen | Study / Office | Unfurnished
```