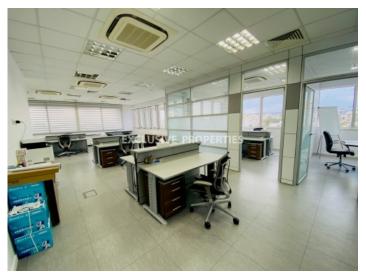

## Office in Limassol LIM05757

Petrou Kai Pavlou, Limassol, Cyprus

Modern office space with city and mountain view located on Makedonias Avenue, with easy access to the highway. The covered area is 150 sq. m + 20 sq. m covered veranda. It consists of an open-plan space, 3 separate offices, kitchen, 2 WC and covered veranda with sea and city view. The office is available unfurnished, with a raised floor, double glazed windows, central air conditioning system, intercom system and 2 underground parking.

#### **Interior**

```
Central Air-conditioning | Double Glazed Windows | Emergency Exit | Elevator | Fully Fitted Kitchen | Lobby |
Separate Kitchen | Study / Office | Unfurnished
```