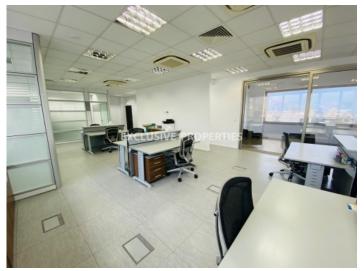

## Office in Limassol LIM05757

Petrou Kai Pavlou, Limassol, Cyprus

Modern office space with city and mountain view located on Makedonias Avenue, with easy access to the highway. The covered area is 150 sq. m + 20 sq. m covered veranda. It consists of an open-plan space, 3 separate offices, kitchen, 2 WC and covered veranda with sea and city view. The office is available unfurnished, with a raised floor, double glazed windows, central air conditioning system, intercom system and 2 underground parking.

## **Office-Shop Details**

Bathrooms: 2 | Covered Area (sq.m): 150 sq. m | Covered Veranda (sq.m): 20 sq. m | Total area (sq.m): 170 sq. m | V.A.T: Not Included | Common Expenses: Included | Energy Efficiency: Category N/A

#### **Interior**

```
Central Air-conditioning | Double Glazed Windows | Emergency Exit | Elevator | Fully Fitted Kitchen | Lobby |
Separate Kitchen | Study / Office | Unfurnished
```