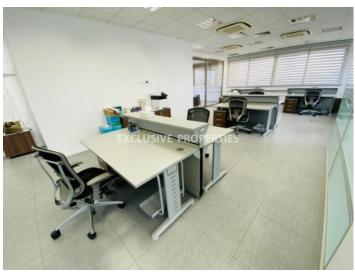

## Office in Limassol LIM05757

Petrou Kai Pavlou, Limassol, Cyprus

Modern office space with city and mountain view located on Makedonias Avenue, with easy access to the highway. The covered area is 150 sq. m + 20 sq. m covered veranda. It consists of an open-plan space, 3 separate offices, kitchen, 2 WC and covered veranda with sea and city view. The office is available unfurnished, with a raised floor, double glazed windows, central air conditioning system, intercom system and 2 underground parking.

## **Office-Shop Details**

Bathrooms: 2 | Covered Area (sq.m): 150 sq. m | Covered Veranda (sq.m): 20 sq. m | Total area (sq.m): 170 sq. m | V.A.T: Not Included | Common Expenses: Included | Energy Efficiency: Category N/A

#### **Interior**

```
Central Air-conditioning | Double Glazed Windows | Emergency Exit | Elevator | Fully Fitted Kitchen | Lobby |
Separate Kitchen | Study / Office | Unfurnished
```