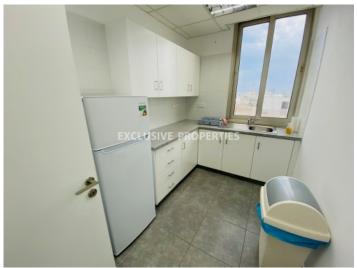

## Office in Limassol LIM05757

Petrou Kai Pavlou, Limassol, Cyprus

Modern office space with city and mountain view located on Makedonias Avenue, with easy access to the highway. The covered area is 150 sq. m + 20 sq. m covered veranda. It consists of an open-plan space, 3 separate offices, kitchen, 2 WC and covered veranda with sea and city view. The office is available unfurnished, with a raised floor, double glazed windows, central air conditioning system, intercom system and 2 underground parking.

Intercom System | Under Ground Parking | Central Air-conditioning | Fully Fitted Kitchen | Mountain View |

Sea View

#### **Interior**

```
Central Air-conditioning | Double Glazed Windows | Emergency Exit | Elevator | Fully Fitted Kitchen | Lobby |
Separate Kitchen | Study / Office | Unfurnished
```