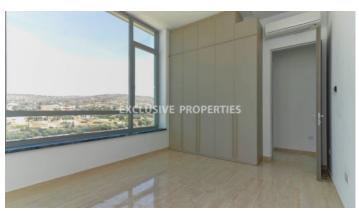

## Apartment in Germasogeia (close to the beach) LIMO4517

Germasogeia, Limassol, Cyprus

Spacious three bedroom apartment in a new gated complex located in Germasogeia area, just 75 meters from the beach and close to all the amenities. Total area is 199 sq. m, covered veranda - 62 sq. m and common area is 89 sq. m. Apartment consists of open plan kitchen (Scavolini) connected with living and dining area, 3 bedrooms (master bedroom en-suite with bathroom), one bathroom, guest WC and big veranda. It's equipped with VRV air conditioning system, central heating with water under floor heating connected to the VRV system, external security fireproof doors, water pressure system and double glazed windows. The complex offers such facilities as gym, butler in each tower, secured gated entrance, breackfast and food services, swimming pool, pool bar, kids playground, sauna, underground parking space, guest changing rooms, supermarket services, gardening services, handyman & laundry services, transport & babysitting services and storage room.

#### **Views**

City View | Road Access | Sea View