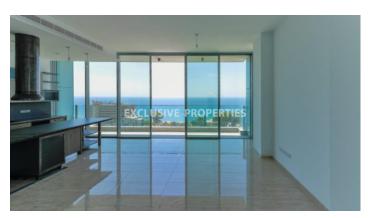

## Apartment in Germasogeia (close to the beach) LIMO4517

Germasogeia, Limassol, Cyprus

Spacious three bedroom apartment in a new gated complex located in Germasogeia area, just 75 meters from the beach and close to all the amenities. Total area is 199 sq. m, covered veranda - 62 sq. m and common area is 89 sq. m. Apartment consists of open plan kitchen (Scavolini) connected with living and dining area, 3 bedrooms (master bedroom en-suite with bathroom), one bathroom, guest WC and big veranda. It's equipped with VRV air conditioning system, central heating with water under floor heating connected to the VRV system, external security fireproof doors, water pressure system and double glazed windows. The complex offers such facilities as gym, butler in each tower, secured gated entrance, breackfast and food services, swimming pool, pool bar, kids playground, sauna, underground parking space, guest changing rooms, supermarket services, gardening services, handyman & laundry services, transport & babysitting services and storage room.

#### **Views**

City View | Road Access | Sea View