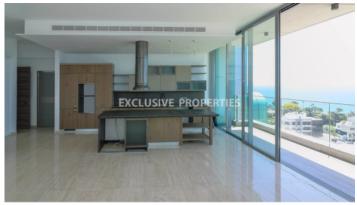

## Apartment in Germasogeia (close to the beach) LIMO4517

Germasogeia, Limassol, Cyprus

Spacious three bedroom apartment in a new gated complex located in Germasogeia area, just 75 meters from the beach and close to all the amenities. Total area is 199 sq. m, covered veranda - 62 sq. m and common area is 89 sq. m. Apartment consists of open plan kitchen (Scavolini) connected with living and dining area, 3 bedrooms (master bedroom en-suite with bathroom), one bathroom, guest WC and big veranda. It's equipped with VRV air conditioning system, central heating with water under floor heating connected to the VRV system, external security fireproof doors, water pressure system and double glazed windows. The complex offers such facilities as gym, butler in each tower, secured gated entrance, breackfast and food services, swimming pool, pool bar, kids playground, sauna, underground parking space, guest changing rooms, supermarket services, gardening services, handyman & laundry services, transport & babysitting services and storage room.

#### General

```
Bedrooms: 3 | Bathrooms: 2 | En-Suite Bathrooms: 1 |

Covered Area (sq.m): 199 sq. m |

Covered Veranda (sq.m): 62 sq. m | Distance to Sea: < 0.5km

| Road Access: Yes | Energy Efficiency: Category B
```

#### **Interior**

```
Alarm System | Central Heating | Double Glazed Windows | Entrance Hall | Electric Gates | Elevator | Fire Alarm |

Guest Wc | Monitored Gate Access | Open Plan Kitchen | Playground | Pool Bar | Sauna | Security System |