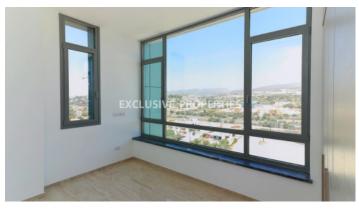

## Apartment in Germasogeia (close to the beach) LIMO4517

Germasogeia, Limassol, Cyprus

Spacious three bedroom apartment in a new gated complex located in Germasogeia area, just 75 meters from the beach and close to all the amenities. Total area is 199 sq. m, covered veranda - 62 sq. m and common area is 89 sq. m. Apartment consists of open plan kitchen (Scavolini) connected with living and dining area, 3 bedrooms (master bedroom en-suite with bathroom), one bathroom, guest WC and big veranda. It's equipped with VRV air conditioning system, central heating with water under floor heating connected to the VRV system, external security fireproof doors, water pressure system and double glazed windows. The complex offers such facilities as gym, butler in each tower, secured gated entrance, breackfast and food services, swimming pool, pool bar, kids playground, sauna, underground parking space, guest changing rooms, supermarket services, gardening services, handyman & laundry services, transport & babysitting services and storage room.

#### **Views**

City View | Road Access | Sea View