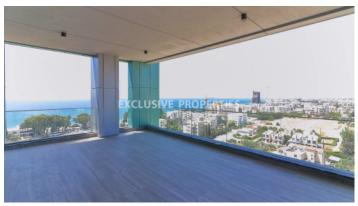

## Apartment in Germasogeia (close to the beach) LIMO4517

Germasogeia, Limassol, Cyprus

Spacious three bedroom apartment in a new gated complex located in Germasogeia area, just 75 meters from the beach and close to all the amenities. Total area is 199 sq. m, covered veranda - 62 sq. m and common area is 89 sq. m. Apartment consists of open plan kitchen (Scavolini) connected with living and dining area, 3 bedrooms (master bedroom en-suite with bathroom), one bathroom, guest WC and big veranda. It's equipped with VRV air conditioning system, central heating with water under floor heating connected to the VRV system, external security fireproof doors, water pressure system and double glazed windows. The complex offers such facilities as gym, butler in each tower, secured gated entrance, breackfast and food services, swimming pool, pool bar, kids playground, sauna, underground parking space, guest changing rooms, supermarket services, gardening services, handyman & laundry services, transport & babysitting services and storage room.

#### **Views**

City View | Road Access | Sea View