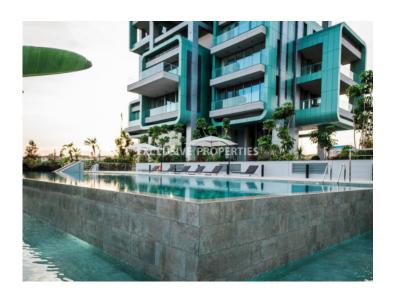

## Apartment in Germasogeia (close to the beach) LIMO4517

Germasogeia, Limassol, Cyprus

Spacious three bedroom apartment in a new gated complex located in Germasogeia area, just 75 meters from the beach and close to all the amenities. Total area is 199 sq. m, covered veranda - 62 sq. m and common area is 89 sq. m. Apartment consists of open plan kitchen (Scavolini) connected with living and dining area, 3 bedrooms (master bedroom en-suite with bathroom), one bathroom, guest WC and big veranda. It's equipped with VRV air conditioning system, central heating with water under floor heating connected to the VRV system, external security fireproof doors, water pressure system and double glazed windows. The complex offers such facilities as gym, butler in each tower, secured gated entrance, breackfast and food services, swimming pool, pool bar, kids playground, sauna, underground parking space, guest changing rooms, supermarket services, gardening services, handyman & laundry services, transport & babysitting services and storage room.

#### **Exterior**

Common Swimming Pool | Covered Parking