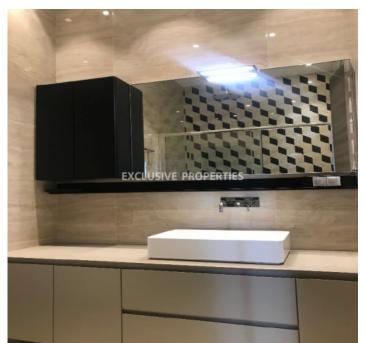

## Apartment in Germasogeia (close to the beach) LIMO4517

Germasogeia, Limassol, Cyprus

Spacious three bedroom apartment in a new gated complex located in Germasogeia area, just 75 meters from the beach and close to all the amenities. Total area is 199 sq. m, covered veranda - 62 sq. m and common area is 89 sq. m. Apartment consists of open plan kitchen (Scavolini) connected with living and dining area, 3 bedrooms (master bedroom en-suite with bathroom), one bathroom, guest WC and big veranda. It's equipped with VRV air conditioning system, central heating with water under floor heating connected to the VRV system, external security fireproof doors, water pressure system and double glazed windows. The complex offers such facilities as gym, butler in each tower, secured gated entrance, breackfast and food services, swimming pool, pool bar, kids playground, sauna, underground parking space, guest changing rooms, supermarket services, gardening services, handyman & laundry services, transport & babysitting services and storage room.

#### **Interior**

```
Alarm System | Central Heating | Double Glazed Windows | Entrance Hall | Electric Gates | Elevator | Fire Alarm |

Guest Wc | Monitored Gate Access | Open Plan Kitchen | Playground | Pool Bar | Sauna | Security System |

Storage Room | Under Floor Heating (electrical) | VRV Air Condition System | Water Pressure System
```