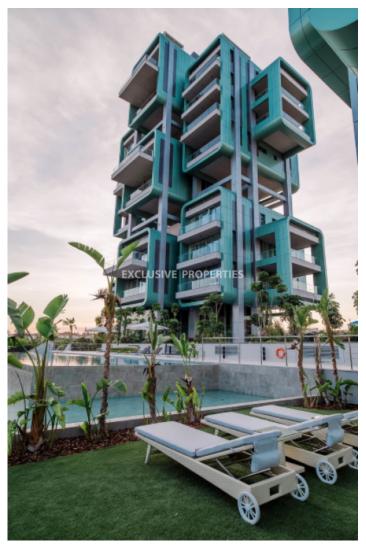

## Apartment in Germasogeia (close to the beach) LIMO4517

Germasogeia, Limassol, Cyprus

Spacious three bedroom apartment in a new gated complex located in Germasogeia area, just 75 meters from the beach and close to all the amenities. Total area is 199 sq. m, covered veranda - 62 sq. m and common area is 89 sq. m. Apartment consists of open plan kitchen (Scavolini) connected with living and dining area, 3 bedrooms (master bedroom en-suite with bathroom), one bathroom, guest WC and big veranda. It's equipped with VRV air conditioning system, central heating with water under floor heating connected to the VRV system, external security fireproof doors, water pressure system and double glazed windows. The complex offers such facilities as gym, butler in each tower, secured gated entrance, breackfast and food services, swimming pool, pool bar, kids playground, sauna, underground parking space, guest changing rooms, supermarket services, gardening services, handyman & laundry services, transport & babysitting services and storage room.

#### **Exterior**

Common Swimming Pool | Covered Parking