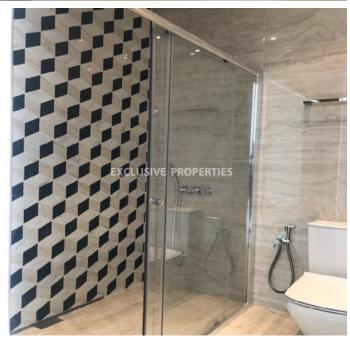

## Apartment in Germasogeia (close to the beach) LIMO4517

Germasogeia, Limassol, Cyprus

Spacious three bedroom apartment in a new gated complex located in Germasogeia area, just 75 meters from the beach and close to all the amenities. Total area is 199 sq. m, covered veranda - 62 sq. m and common area is 89 sq. m. Apartment consists of open plan kitchen (Scavolini) connected with living and dining area, 3 bedrooms (master bedroom en-suite with bathroom), one bathroom, guest WC and big veranda. It's equipped with VRV air conditioning system, central heating with water under floor heating connected to the VRV system, external security fireproof doors, water pressure system and double glazed windows. The complex offers such facilities as gym, butler in each tower, secured gated entrance, breackfast and food services, swimming pool, pool bar, kids playground, sauna, underground parking space, guest changing rooms, supermarket services, gardening services, handyman & laundry services, transport & babysitting services and storage room.

## **Apartment Details**

Bedrooms: 3 | Bathrooms: 2 | Distance to Sea: < 0.5 km | Covered Area (sq.m): 199 sq. m |

Covered Veranda (sq.m): 62 sq. m | Energy Efficiency: Category B

Covered Parking | Sea View