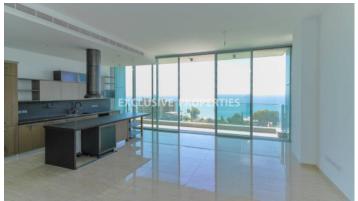

## Apartment in Germasogeia (close to the beach) LIMO4517

Germasogeia, Limassol, Cyprus

Spacious three bedroom apartment in a new gated complex located in Germasogeia area, just 75 meters from the beach and close to all the amenities. Total area is 199 sq. m, covered veranda - 62 sq. m and common area is 89 sq. m. Apartment consists of open plan kitchen (Scavolini) connected with living and dining area, 3 bedrooms (master bedroom en-suite with bathroom), one bathroom, guest WC and big veranda. It's equipped with VRV air conditioning system, central heating with water under floor heating connected to the VRV system, external security fireproof doors, water pressure system and double glazed windows. The complex offers such facilities as gym, butler in each tower, secured gated entrance, breackfast and food services, swimming pool, pool bar, kids playground, sauna, underground parking space, guest changing rooms, supermarket services, gardening services, handyman & laundry services, transport & babysitting services and storage room.

#### **Interior**

```
Alarm System | Central Heating | Double Glazed Windows | Entrance Hall | Electric Gates | Elevator | Fire Alarm |

Guest Wc | Monitored Gate Access | Open Plan Kitchen | Playground | Pool Bar | Sauna | Security System |