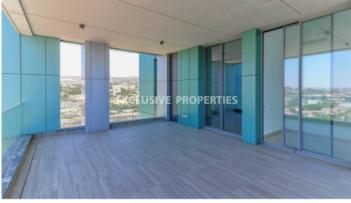

## Apartment in Germasogeia (close to the beach) LIMO4517

Germasogeia, Limassol, Cyprus

Spacious three bedroom apartment in a new gated complex located in Germasogeia area, just 75 meters from the beach and close to all the amenities. Total area is 199 sq. m, covered veranda - 62 sq. m and common area is 89 sq. m. Apartment consists of open plan kitchen (Scavolini) connected with living and dining area, 3 bedrooms (master bedroom en-suite with bathroom), one bathroom, guest WC and big veranda. It's equipped with VRV air conditioning system, central heating with water under floor heating connected to the VRV system, external security fireproof doors, water pressure system and double glazed windows. The complex offers such facilities as gym, butler in each tower, secured gated entrance, breackfast and food services, swimming pool, pool bar, kids playground, sauna, underground parking space, guest changing rooms, supermarket services, gardening services, handyman & laundry services, transport & babysitting services and storage room.

#### **Views**

City View | Road Access | Sea View