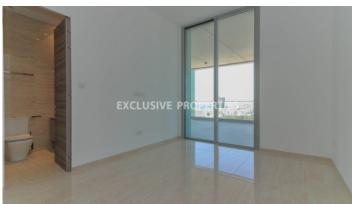

## Apartment in Germasogeia (close to the beach) LIMO4517

Germasogeia, Limassol, Cyprus

Spacious three bedroom apartment in a new gated complex located in Germasogeia area, just 75 meters from the beach and close to all the amenities. Total area is 199 sq. m, covered veranda - 62 sq. m and common area is 89 sq. m. Apartment consists of open plan kitchen (Scavolini) connected with living and dining area, 3 bedrooms (master bedroom en-suite with bathroom), one bathroom, guest WC and big veranda. It's equipped with VRV air conditioning system, central heating with water under floor heating connected to the VRV system, external security fireproof doors, water pressure system and double glazed windows. The complex offers such facilities as gym, butler in each tower, secured gated entrance, breackfast and food services, swimming pool, pool bar, kids playground, sauna, underground parking space, guest changing rooms, supermarket services, gardening services, handyman & laundry services, transport & babysitting services and storage room.

#### General

```
Bedrooms: 3 | Bathrooms: 2 | En-Suite Bathrooms: 1 |

Covered Area (sq.m): 199 sq. m |

Covered Veranda (sq.m): 62 sq. m | Distance to Sea: < 0.5km

| Road Access: Yes | Energy Efficiency: Category B
```