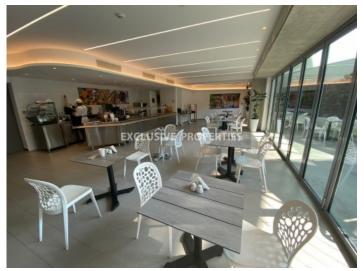

# Office in Ayios Athanasios (close to the beach) LIMO5073

Agios Athanasios, Ayios Athanasios, Limassol, Cyprus

Luxury office space with a sea view & mountain view located in prestigious business center, opposite Crowne Plaza hotel in Agios Athanasios area, close to the beach and all kind of amenities. The office consists of reception area, open-plan space, 4 separate offices, kitchen, server, 2 WC and covered veranda with a sea & city views. The business center offers a wide range of facilities and services, including manned reception, 24 hour security and controlled access to parking & building areas, cafeteria, gym, property management, double height luxurious lobby and four high speed elevators. The office also has 6 underground parking and 1 storage room.

#### **Interior**

```
Alarm System | Balcony | Basement | Cafeteria | Double Glazed Windows | Emergency Exit | Entrance Hall |

Electric Gates | Elevator | Fire Alarm | Guest Wc | Gym | Property Management | Security System |

Separate Kitchen | Server Room | Study / Office | Storage Room | Unfurnished | VRV Air Condition System |

Water Pressure System | 24 Hour Security
```