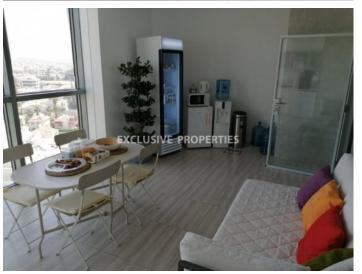

# Office in Ayios Athanasios (close to the beach) LIMO5073

Agios Athanasios, Ayios Athanasios, Limassol, Cyprus

Luxury office space with a sea view & mountain view located in prestigious business center, opposite Crowne Plaza hotel in Agios Athanasios area, close to the beach and all kind of amenities. The office consists of reception area, open-plan space, 4 separate offices, kitchen, server, 2 WC and covered veranda with a sea & city views. The business center offers a wide range of facilities and services, including manned reception, 24 hour security and controlled access to parking & building areas, cafeteria, gym, property management, double height luxurious lobby and four high speed elevators. The office also has 6 underground parking and 1 storage room.

#### **Interior**

```
Alarm System | Balcony | Basement | Cafeteria | Double Glazed Windows | Emergency Exit | Entrance Hall |

Electric Gates | Elevator | Fire Alarm | Guest Wc | Gym | Property Management | Security System |

Separate Kitchen | Server Room | Study / Office | Storage Room | Unfurnished | VRV Air Condition System |

Water Pressure System | 24 Hour Security
```