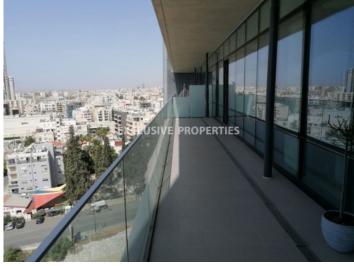

# Office in Ayios Athanasios (close to the beach) LIMO5073

Agios Athanasios, Ayios Athanasios, Limassol, Cyprus

Luxury office space with a sea view & mountain view located in prestigious business center, opposite Crowne Plaza hotel in Agios Athanasios area, close to the beach and all kind of amenities. The office consists of reception area, open-plan space, 4 separate offices, kitchen, server, 2 WC and covered veranda with a sea & city views. The business center offers a wide range of facilities and services, including manned reception, 24 hour security and controlled access to parking & building areas, cafeteria, gym, property management, double height luxurious lobby and four high speed elevators. The office also has 6 underground parking and 1 storage room.

## **Office-Shop Details**

```
Bathrooms: 2 | Distance to Sea: < 0.5km | Covered Area (sq.m): 258 sq. m | Covered Veranda (sq.m): 44 sq. m |

V.A.T: Not Included | Common Expenses: Not included

Balcony | Server Room | Covered Parking | Garden | Mountain View | Sea View
```

#### **Views**

City View | Mountain View | Road Access | Sea View | South Site Directions