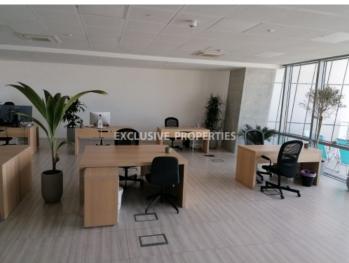

# Office in Ayios Athanasios (close to the beach) LIMO5073

Agios Athanasios, Ayios Athanasios, Limassol, Cyprus

Luxury office space with a sea view & mountain view located in prestigious business center, opposite Crowne Plaza hotel in Agios Athanasios area, close to the beach and all kind of amenities. The office consists of reception area, open-plan space, 4 separate offices, kitchen, server, 2 WC and covered veranda with a sea & city views. The business center offers a wide range of facilities and services, including manned reception, 24 hour security and controlled access to parking & building areas, cafeteria, gym, property management, double height luxurious lobby and four high speed elevators. The office also has 6 underground parking and 1 storage room.

## **Office-Shop Details**

```
Bathrooms: 2 | Distance to Sea: < 0.5km | Covered Area (sq.m): 258 sq. m | Covered Veranda (sq.m): 44 sq. m |

V.A.T: Not Included | Common Expenses: Not included

Balcony | Server Room | Covered Parking | Garden | Mountain View | Sea View
```

#### General

```
V.A.T: Not Included | Common Expenses: Not included |

Condition: Resale | Delivery Status: Completed |

Bathrooms: 2 | Floors: 9 | Covered Area (sq.m): 258 sq. m

| Covered Veranda (sq.m): 44 sq. m |

#### **Views**

City View | Mountain View | Road Access | Sea View | South Site Directions