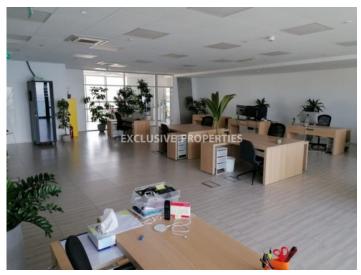

# Office in Ayios Athanasios (close to the beach) LIMO5073

Agios Athanasios, Ayios Athanasios, Limassol, Cyprus

Luxury office space with a sea view & mountain view located in prestigious business center, opposite Crowne Plaza hotel in Agios Athanasios area, close to the beach and all kind of amenities. The office consists of reception area, open-plan space, 4 separate offices, kitchen, server, 2 WC and covered veranda with a sea & city views. The business center offers a wide range of facilities and services, including manned reception, 24 hour security and controlled access to parking & building areas, cafeteria, gym, property management, double height luxurious lobby and four high speed elevators. The office also has 6 underground parking and 1 storage room.

## **Office-Shop Details**

```
Bathrooms: 2 | Distance to Sea: < 0.5km | Covered Area (sq.m): 258 sq. m | Covered Veranda (sq.m): 44 sq. m |

V.A.T: Not Included | Common Expenses: Not included

Balcony | Server Room | Covered Parking | Garden | Mountain View | Sea View
```

#### General

```
V.A.T: Not Included | Common Expenses: Not included |

Condition: Resale | Delivery Status: Completed |

Bathrooms: 2 | Floors: 9 | Covered Area (sq.m): 258 sq. m

| Covered Veranda (sq.m): 44 sq. m |