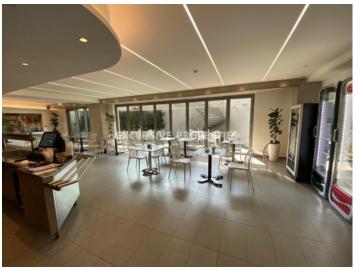

# Office in Ayios Athanasios (close to the beach) LIMO5073

Agios Athanasios, Ayios Athanasios, Limassol, Cyprus

Luxury office space with a sea view & mountain view located in prestigious business center, opposite Crowne Plaza hotel in Agios Athanasios area, close to the beach and all kind of amenities. The office consists of reception area, open-plan space, 4 separate offices, kitchen, server, 2 WC and covered veranda with a sea & city views. The business center offers a wide range of facilities and services, including manned reception, 24 hour security and controlled access to parking & building areas, cafeteria, gym, property management, double height luxurious lobby and four high speed elevators. The office also has 6 underground parking and 1 storage room.

#### **Interior**

```
Alarm System | Balcony | Basement | Cafeteria | Double Glazed Windows | Emergency Exit | Entrance Hall |

Electric Gates | Elevator | Fire Alarm | Guest Wc | Gym | Property Management | Security System |

Separate Kitchen | Server Room | Study / Office | Storage Room | Unfurnished | VRV Air Condition System |

Water Pressure System | 24 Hour Security
```