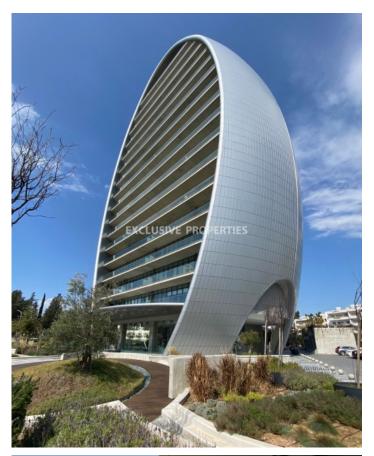

# Office in Ayios Athanasios (close to the beach) LIMO5073

Agios Athanasios, Ayios Athanasios, Limassol, Cyprus

Luxury office space with a sea view & mountain view located in prestigious business center, opposite Crowne Plaza hotel in Agios Athanasios area, close to the beach and all kind of amenities. The office consists of reception area, open-plan space, 4 separate offices, kitchen, server, 2 WC and covered veranda with a sea & city views. The business center offers a wide range of facilities and services, including manned reception, 24 hour security and controlled access to parking & building areas, cafeteria, gym, property management, double height luxurious lobby and four high speed elevators. The office also has 6 underground parking and 1 storage room.