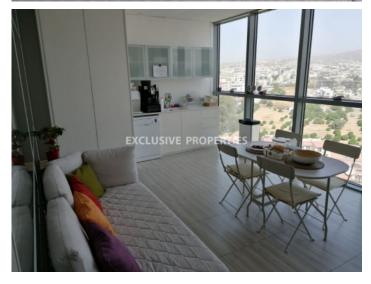

# Office in Ayios Athanasios (close to the beach) LIMO5073

Agios Athanasios, Ayios Athanasios, Limassol, Cyprus

Luxury office space with a sea view & mountain view located in prestigious business center, opposite Crowne Plaza hotel in Agios Athanasios area, close to the beach and all kind of amenities. The office consists of reception area, open-plan space, 4 separate offices, kitchen, server, 2 WC and covered veranda with a sea & city views. The business center offers a wide range of facilities and services, including manned reception, 24 hour security and controlled access to parking & building areas, cafeteria, gym, property management, double height luxurious lobby and four high speed elevators. The office also has 6 underground parking and 1 storage room.

#### **Interior**

```
Alarm System | Balcony | Basement | Cafeteria | Double Glazed Windows | Emergency Exit | Entrance Hall |

Electric Gates | Elevator | Fire Alarm | Guest Wc | Gym | Property Management | Security System |

Separate Kitchen | Server Room | Study / Office | Storage Room | Unfurnished | VRV Air Condition System |

Water Pressure System | 24 Hour Security
```