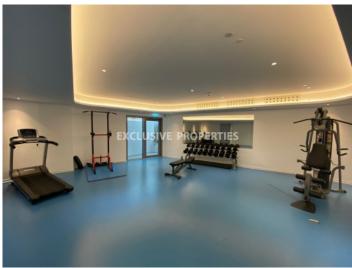

#### **Interior**

```
Alarm System | Balcony | Basement | Cafeteria | Double Glazed Windows | Emergency Exit | Entrance Hall |

Electric Gates | Elevator | Fire Alarm | Guest Wc | Gym | Property Management | Security System |