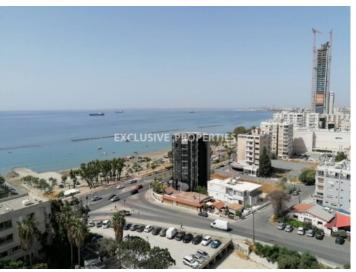

# Office in Ayios Athanasios (close to the beach) LIMO5073

Agios Athanasios, Ayios Athanasios, Limassol, Cyprus

Luxury office space with a sea view & mountain view located in prestigious business center, opposite Crowne Plaza hotel in Agios Athanasios area, close to the beach and all kind of amenities. The office consists of reception area, open-plan space, 4 separate offices, kitchen, server, 2 WC and covered veranda with a sea & city views. The business center offers a wide range of facilities and services, including manned reception, 24 hour security and controlled access to parking & building areas, cafeteria, gym, property management, double height luxurious lobby and four high speed elevators. The office also has 6 underground parking and 1 storage room.

#### **Views**

City View | Mountain View | Road Access | Sea View | South Site Directions