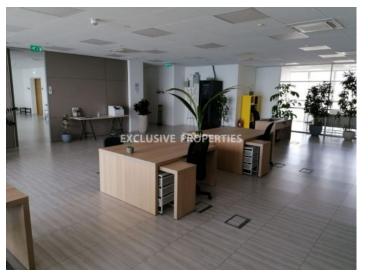

# Office in Ayios Athanasios (close to the beach) LIMO5073

Agios Athanasios, Ayios Athanasios, Limassol, Cyprus

Luxury office space with a sea view & mountain view located in prestigious business center, opposite Crowne Plaza hotel in Agios Athanasios area, close to the beach and all kind of amenities. The office consists of reception area, open-plan space, 4 separate offices, kitchen, server, 2 WC and covered veranda with a sea & city views. The business center offers a wide range of facilities and services, including manned reception, 24 hour security and controlled access to parking & building areas, cafeteria, gym, property management, double height luxurious lobby and four high speed elevators. The office also has 6 underground parking and 1 storage room.

## **Office-Shop Details**

```
Bathrooms: 2 | Distance to Sea: < 0.5km | Covered Area (sq.m): 258 sq. m | Covered Veranda (sq.m): 44 sq. m |

V.A.T: Not Included | Common Expenses: Not included

Balcony | Server Room | Covered Parking | Garden | Mountain View | Sea View
```

#### General

```
V.A.T: Not Included | Common Expenses: Not included |

Condition: Resale | Delivery Status: Completed |

Bathrooms: 2 | Floors: 9 | Covered Area (sq.m): 258 sq. m

| Covered Veranda (sq.m): 44 sq. m |