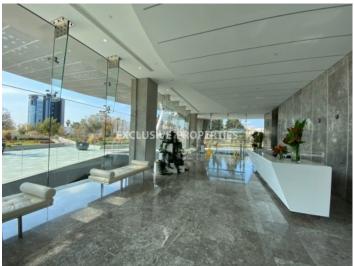

# Office in Ayios Athanasios (close to the beach) LIMO5073

Agios Athanasios, Ayios Athanasios, Limassol, Cyprus

Luxury office space with a sea view & mountain view located in prestigious business center, opposite Crowne Plaza hotel in Agios Athanasios area, close to the beach and all kind of amenities. The office consists of reception area, open-plan space, 4 separate offices, kitchen, server, 2 WC and covered veranda with a sea & city views. The business center offers a wide range of facilities and services, including manned reception, 24 hour security and controlled access to parking & building areas, cafeteria, gym, property management, double height luxurious lobby and four high speed elevators. The office also has 6 underground parking and 1 storage room.