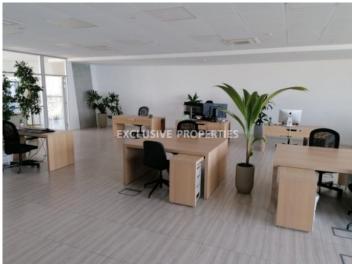

# Office in Ayios Athanasios (close to the beach) LIMO5073

Agios Athanasios, Ayios Athanasios, Limassol, Cyprus

Luxury office space with a sea view & mountain view located in prestigious business center, opposite Crowne Plaza hotel in Agios Athanasios area, close to the beach and all kind of amenities. The office consists of reception area, open-plan space, 4 separate offices, kitchen, server, 2 WC and covered veranda with a sea & city views. The business center offers a wide range of facilities and services, including manned reception, 24 hour security and controlled access to parking & building areas, cafeteria, gym, property management, double height luxurious lobby and four high speed elevators. The office also has 6 underground parking and 1 storage room.

## **Office-Shop Details**

```
Bathrooms: 2 | Distance to Sea: < 0.5km | Covered Area (sq.m): 258 sq. m | Covered Veranda (sq.m): 44 sq. m |

V.A.T: Not Included | Common Expenses: Not included

Balcony | Server Room | Covered Parking | Garden | Mountain View | Sea View
```

#### General

```
V.A.T: Not Included | Common Expenses: Not included |

Condition: Resale | Delivery Status: Completed |

Bathrooms: 2 | Floors: 9 | Covered Area (sq.m): 258 sq. m

| Covered Veranda (sq.m): 44 sq. m |