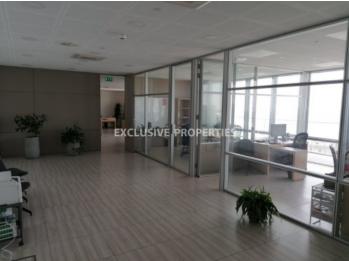

# Office in Ayios Athanasios (close to the beach) LIMO5073

Agios Athanasios, Ayios Athanasios, Limassol, Cyprus

Luxury office space with a sea view & mountain view located in prestigious business center, opposite Crowne Plaza hotel in Agios Athanasios area, close to the beach and all kind of amenities. The office consists of reception area, open-plan space, 4 separate offices, kitchen, server, 2 WC and covered veranda with a sea & city views. The business center offers a wide range of facilities and services, including manned reception, 24 hour security and controlled access to parking & building areas, cafeteria, gym, property management, double height luxurious lobby and four high speed elevators. The office also has 6 underground parking and 1 storage room.

#### **Interior**

```
Alarm System | Balcony | Basement | Cafeteria | Double Glazed Windows | Emergency Exit | Entrance Hall |

Electric Gates | Elevator | Fire Alarm | Guest Wc | Gym | Property Management | Security System |