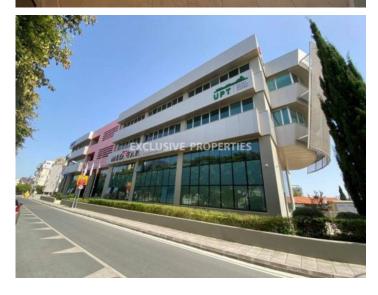

## Office in Agia Zoni LIM06370

Ayia Zoni, Limassol, Cyprus

Luxury office space with a city view is located in the prestigious business center in Agia Zoni area. The covered area is 434 sq. m and it consists of a reception area, big meeting room, open-plan area, 2 separate offices, archive room, 4 WC, separate kitchen, server room and covered veranda (common). It is available fully furnished, with the central climate control system, fire alarm system, water linkage system, security system, double glazed windows, raised floor suitable for re-planning, access key cards system and 6 underground parking. The building is equipped with CCTV system, a separate optical line for network connection, a professional server room and an independent automatic diesel generator for autonomous emergency power supply.