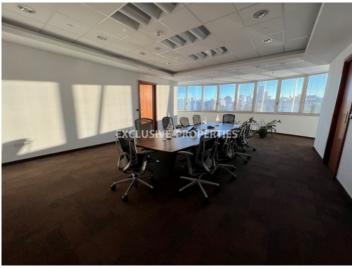

## Office in Agia Zoni LIM06370

Ayia Zoni, Limassol, Cyprus

Luxury office space with a city view is located in the prestigious business center in Agia Zoni area. The covered area is 434 sq. m and it consists of a reception area, big meeting room, open-plan area, 2 separate offices, archive room, 4 WC, separate kitchen, server room and covered veranda (common). It is available fully furnished, with the central climate control system, fire alarm system, water linkage system, security system, double glazed windows, raised floor suitable for re-planning, access key cards system and 6 underground parking. The building is equipped with CCTV system, a separate optical line for network connection, a professional server room and an independent automatic diesel generator for autonomous emergency power supply.