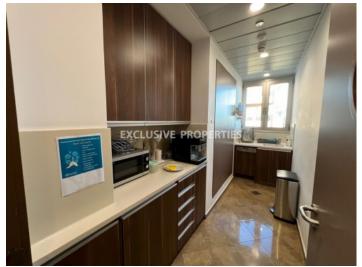

## Office in Agia Zoni LIM06370

Ayia Zoni, Limassol, Cyprus

Luxury office space with a city view is located in the prestigious business center in Agia Zoni area. The covered area is 434 sq. m and it consists of a reception area, big meeting room, open-plan area, 2 separate offices, archive room, 4 WC, separate kitchen, server room and covered veranda (common). It is available fully furnished, with the central climate control system, fire alarm system, water linkage system, security system, double glazed windows, raised floor suitable for re-planning, access key cards system and 6 underground parking. The building is equipped with CCTV system, a separate optical line for network connection, a professional server room and an independent automatic diesel generator for autonomous emergency power supply.

#### **Interior**

```
Alarm System | Balcony | Central Air-conditioning | Double Glazed Windows | Emergency Exit | Entrance Hall |

Electric Gates | Elevator | Fire Alarm | Lobby | Security System | Separate Kitchen | Server Room |