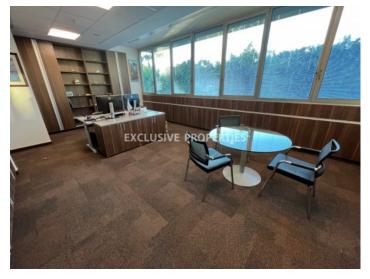

## Office in Agia Zoni LIM06370

Ayia Zoni, Limassol, Cyprus

Luxury office space with a city view is located in the prestigious business center in Agia Zoni area. The covered area is 434 sq. m and it consists of a reception area, big meeting room, open-plan area, 2 separate offices, archive room, 4 WC, separate kitchen, server room and covered veranda (common). It is available fully furnished, with the central climate control system, fire alarm system, water linkage system, security system, double glazed windows, raised floor suitable for re-planning, access key cards system and 6 underground parking. The building is equipped with CCTV system, a separate optical line for network connection, a professional server room and an independent automatic diesel generator for autonomous emergency power supply.