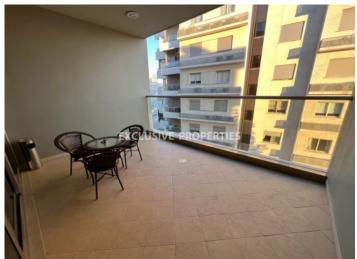

## Office in Agia Zoni LIM06370

Ayia Zoni, Limassol, Cyprus

Luxury office space with a city view is located in the prestigious business center in Agia Zoni area. The covered area is 434 sq. m and it consists of a reception area, big meeting room, open-plan area, 2 separate offices, archive room, 4 WC, separate kitchen, server room and covered veranda (common). It is available fully furnished, with the central climate control system, fire alarm system, water linkage system, security system, double glazed windows, raised floor suitable for re-planning, access key cards system and 6 underground parking. The building is equipped with CCTV system, a separate optical line for network connection, a professional server room and an independent automatic diesel generator for autonomous emergency power supply.

#### **Interior**

```
Alarm System | Balcony | Central Air-conditioning | Double Glazed Windows | Emergency Exit | Entrance Hall |

Electric Gates | Elevator | Fire Alarm | Lobby | Security System | Separate Kitchen | Server Room |