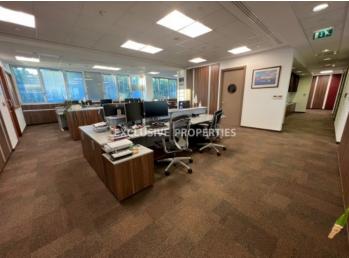

## Office in Agia Zoni LIM06370

Ayia Zoni, Limassol, Cyprus

Luxury office space with a city view is located in the prestigious business center in Agia Zoni area. The covered area is 434 sq. m and it consists of a reception area, big meeting room, open-plan area, 2 separate offices, archive room, 4 WC, separate kitchen, server room and covered veranda (common). It is available fully furnished, with the central climate control system, fire alarm system, water linkage system, security system, double glazed windows, raised floor suitable for re-planning, access key cards system and 6 underground parking. The building is equipped with CCTV system, a separate optical line for network connection, a professional server room and an independent automatic diesel generator for autonomous emergency power supply.