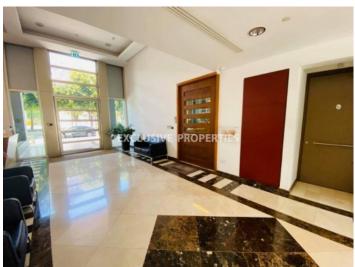

## Office in Agia Zoni LIM06370

Ayia Zoni, Limassol, Cyprus

Luxury office space with a city view is located in the prestigious business center in Agia Zoni area. The covered area is 434 sq. m and it consists of a reception area, big meeting room, open-plan area, 2 separate offices, archive room, 4 WC, separate kitchen, server room and covered veranda (common). It is available fully furnished, with the central climate control system, fire alarm system, water linkage system, security system, double glazed windows, raised floor suitable for re-planning, access key cards system and 6 underground parking. The building is equipped with CCTV system, a separate optical line for network connection, a professional server room and an independent automatic diesel generator for autonomous emergency power supply.

#### **Interior**

```
Alarm System | Balcony | Central Air-conditioning | Double Glazed Windows | Emergency Exit | Entrance Hall |

Electric Gates | Elevator | Fire Alarm | Lobby | Security System | Separate Kitchen | Server Room |