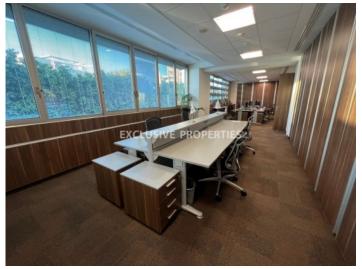

## Office in Agia Zoni LIM06370

Ayia Zoni, Limassol, Cyprus

Luxury office space with a city view is located in the prestigious business center in Agia Zoni area. The covered area is 434 sq. m and it consists of a reception area, big meeting room, open-plan area, 2 separate offices, archive room, 4 WC, separate kitchen, server room and covered veranda (common). It is available fully furnished, with the central climate control system, fire alarm system, water linkage system, security system, double glazed windows, raised floor suitable for re-planning, access key cards system and 6 underground parking. The building is equipped with CCTV system, a separate optical line for network connection, a professional server room and an independent automatic diesel generator for autonomous emergency power supply.