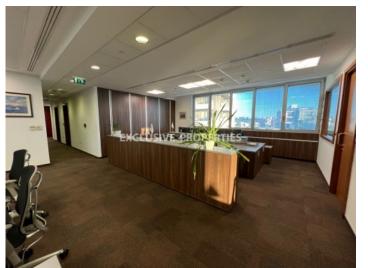

## Office in Agia Zoni LIM06370

Ayia Zoni, Limassol, Cyprus

Luxury office space with a city view is located in the prestigious business center in Agia Zoni area. The covered area is 434 sq. m and it consists of a reception area, big meeting room, open-plan area, 2 separate offices, archive room, 4 WC, separate kitchen, server room and covered veranda (common). It is available fully furnished, with the central climate control system, fire alarm system, water linkage system, security system, double glazed windows, raised floor suitable for re-planning, access key cards system and 6 underground parking. The building is equipped with CCTV system, a separate optical line for network connection, a professional server room and an independent automatic diesel generator for autonomous emergency power supply.