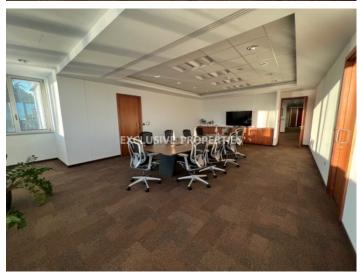

## Office in Agia Zoni LIM06370

Ayia Zoni, Limassol, Cyprus

Luxury office space with a city view is located in the prestigious business center in Agia Zoni area. The covered area is 434 sq. m and it consists of a reception area, big meeting room, open-plan area, 2 separate offices, archive room, 4 WC, separate kitchen, server room and covered veranda (common). It is available fully furnished, with the central climate control system, fire alarm system, water linkage system, security system, double glazed windows, raised floor suitable for re-planning, access key cards system and 6 underground parking. The building is equipped with CCTV system, a separate optical line for network connection, a professional server room and an independent automatic diesel generator for autonomous emergency power supply.