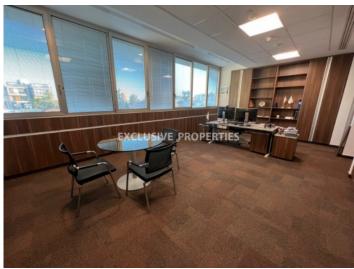

## Office in Agia Zoni LIM06370

Ayia Zoni, Limassol, Cyprus

Luxury office space with a city view is located in the prestigious business center in Agia Zoni area. The covered area is 434 sq. m and it consists of a reception area, big meeting room, open-plan area, 2 separate offices, archive room, 4 WC, separate kitchen, server room and covered veranda (common). It is available fully furnished, with the central climate control system, fire alarm system, water linkage system, security system, double glazed windows, raised floor suitable for re-planning, access key cards system and 6 underground parking. The building is equipped with CCTV system, a separate optical line for network connection, a professional server room and an independent automatic diesel generator for autonomous emergency power supply.