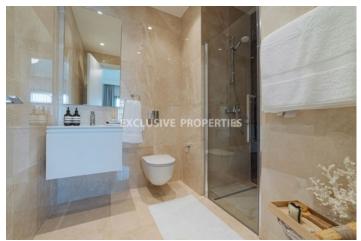

# Apartment in Germasogeia LIM07116

Germasogeia, Limassol, Cyprus

Luxury and modern two bedroom apartment located in Germasogeia area with perfect city view within walking distance to all amenities. The total covered area is 296 sq. m and the covered veranda is 25 sq. m. The apartment consist of an open-plan kitchen connected the living and dining room area, two bedroom, (master bedroom is en-suite with shower), guest WC, and covered veranda. There is semi-solid parquet floor in each room, marble floor and walls in the toilets and bathrooms, security entrance doors, intercom system, under-floor heating, central VRV conditioning, high standard sanitary ware, thermal aluminium window frames with double-glazing, high standard kitchen cabinets and wardrobes, and secured covered parking.