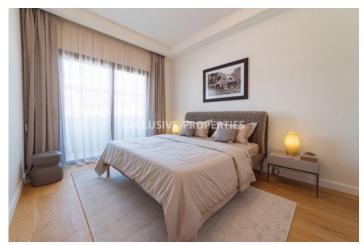

# Apartment in Germasogeia LIM07116

Germasogeia, Limassol, Cyprus

Luxury and modern two bedroom apartment located in Germasogeia area with perfect city view within walking distance to all amenities. The total covered area is 296 sq. m and the covered veranda is 25 sq. m. The apartment consist of an open-plan kitchen connected the living and dining room area, two bedroom, (master bedroom is en-suite with shower), guest WC, and covered veranda. There is semi-solid parquet floor in each room, marble floor and walls in the toilets and bathrooms, security entrance doors, intercom system, under-floor heating, central VRV conditioning, high standard sanitary ware, thermal aluminium window frames with double-glazing, high standard kitchen cabinets and wardrobes, and secured covered parking.