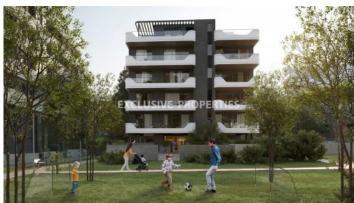

# Apartment in Germasogeia LIM07116

Germasogeia, Limassol, Cyprus

Luxury and modern two bedroom apartment located in Germasogeia area with perfect city view within walking distance to all amenities. The total covered area is 296 sq. m and the covered veranda is 25 sq. m. The apartment consist of an open-plan kitchen connected the living and dining room area, two bedroom, (master bedroom is en-suite with shower), guest WC, and covered veranda. There is semi-solid parquet floor in each room, marble floor and walls in the toilets and bathrooms, security entrance doors, intercom system, under-floor heating, central VRV conditioning, high standard sanitary ware, thermal aluminium window frames with double-glazing, high standard kitchen cabinets and wardrobes, and secured covered parking.