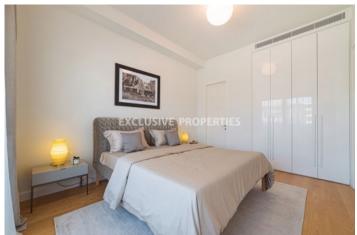

# Apartment in Germasogeia LIM07116

Germasogeia, Limassol, Cyprus

Luxury and modern two bedroom apartment located in Germasogeia area with perfect city view within walking distance to all amenities. The total covered area is 296 sq. m and the covered veranda is 25 sq. m. The apartment consist of an open-plan kitchen connected the living and dining room area, two bedroom, (master bedroom is en-suite with shower), guest WC, and covered veranda. There is semi-solid parquet floor in each room, marble floor and walls in the toilets and bathrooms, security entrance doors, intercom system, under-floor heating, central VRV conditioning, high standard sanitary ware, thermal aluminium window frames with double-glazing, high standard kitchen cabinets and wardrobes, and secured covered parking.