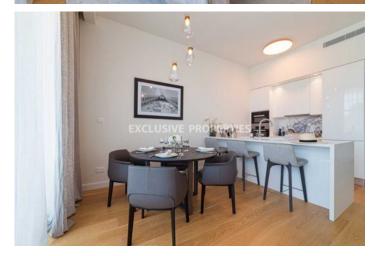

# Apartment in Germasogeia LIM07116

Germasogeia, Limassol, Cyprus

Luxury and modern two bedroom apartment located in Germasogeia area with perfect city view within walking distance to all amenities. The total covered area is 296 sq. m and the covered veranda is 25 sq. m. The apartment consist of an open-plan kitchen connected the living and dining room area, two bedroom, (master bedroom is en-suite with shower), guest WC, and covered veranda. There is semi-solid parquet floor in each room, marble floor and walls in the toilets and bathrooms, security entrance doors, intercom system, under-floor heating, central VRV conditioning, high standard sanitary ware, thermal aluminium window frames with double-glazing, high standard kitchen cabinets and wardrobes, and secured covered parking.