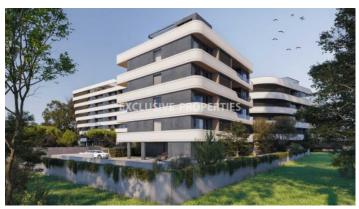

# Apartment in Germasogeia LIM07116

Germasogeia, Limassol, Cyprus

Luxury and modern two bedroom apartment located in Germasogeia area with perfect city view within walking distance to all amenities. The total covered area is 296 sq. m and the covered veranda is 25 sq. m. The apartment consist of an open-plan kitchen connected the living and dining room area, two bedroom, (master bedroom is en-suite with shower), guest WC, and covered veranda. There is semi-solid parquet floor in each room, marble floor and walls in the toilets and bathrooms, security entrance doors, intercom system, under-floor heating, central VRV conditioning, high standard sanitary ware, thermal aluminium window frames with double-glazing, high standard kitchen cabinets and wardrobes, and secured covered parking.