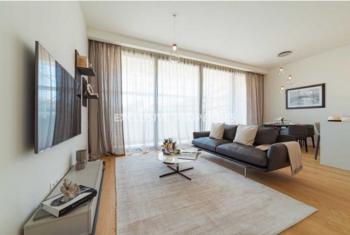

# Apartment in Germasogeia LIM07116

Germasogeia, Limassol, Cyprus

Luxury and modern two bedroom apartment located in Germasogeia area with perfect city view within walking distance to all amenities. The total covered area is 296 sq. m and the covered veranda is 25 sq. m. The apartment consist of an open-plan kitchen connected the living and dining room area, two bedroom, (master bedroom is en-suite with shower), guest WC, and covered veranda. There is semi-solid parquet floor in each room, marble floor and walls in the toilets and bathrooms, security entrance doors, intercom system, under-floor heating, central VRV conditioning, high standard sanitary ware, thermal aluminium window frames with double-glazing, high standard kitchen cabinets and wardrobes, and secured covered parking.