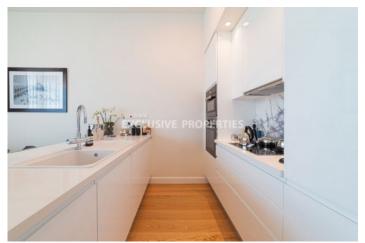

# Apartment in Germasogeia LIM07116

Germasogeia, Limassol, Cyprus

Luxury and modern two bedroom apartment located in Germasogeia area with perfect city view within walking distance to all amenities. The total covered area is 296 sq. m and the covered veranda is 25 sq. m. The apartment consist of an open-plan kitchen connected the living and dining room area, two bedroom, (master bedroom is en-suite with shower), guest WC, and covered veranda. There is semi-solid parquet floor in each room, marble floor and walls in the toilets and bathrooms, security entrance doors, intercom system, under-floor heating, central VRV conditioning, high standard sanitary ware, thermal aluminium window frames with double-glazing, high standard kitchen cabinets and wardrobes, and secured covered parking.