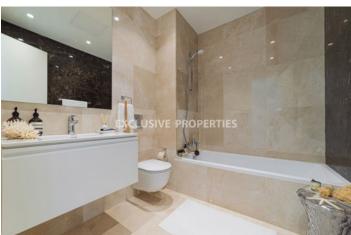

# Apartment in Germasogeia LIM07116

Germasogeia, Limassol, Cyprus

Luxury and modern two bedroom apartment located in Germasogeia area with perfect city view within walking distance to all amenities. The total covered area is 296 sq. m and the covered veranda is 25 sq. m. The apartment consist of an open-plan kitchen connected the living and dining room area, two bedroom, (master bedroom is en-suite with shower), guest WC, and covered veranda. There is semi-solid parquet floor in each room, marble floor and walls in the toilets and bathrooms, security entrance doors, intercom system, under-floor heating, central VRV conditioning, high standard sanitary ware, thermal aluminium window frames with double-glazing, high standard kitchen cabinets and wardrobes, and secured covered parking.