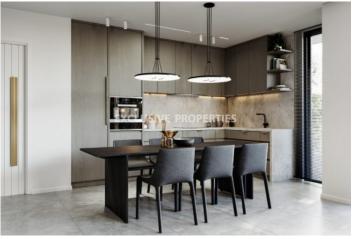

## Apartment in Kapsalos LIM07201

Kapsalos, Limassol, Cyprus

Off plan luxury two bedroom apartments located in Kapsalos area close to all amenities and the city center. The covered area is 88 sq.m and covered veranda 19-25 sq.m. The apartments will consists of open plan kitchen connected with the dining area, main family bathroom, 2 bedrooms (master en-suite), covered verandas. There will be a/c provisions, under-floor heating, high end materials, covered parking and storage room.

#### **Interior**

```
Air Condition Provision | Balcony | Double Glazed Windows | Elevator | Guest Wc | Open Plan Kitchen |
Unfurnished | Under Floor Heating (electrical) | Under Floor Heating (water)
```