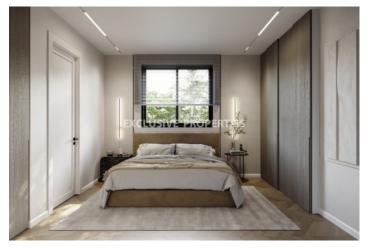

## Apartment in Kapsalos LIM07201

Kapsalos, Limassol, Cyprus

Off plan luxury two bedroom apartments located in Kapsalos area close to all amenities and the city center. The covered area is 88 sq.m and covered veranda 19-25 sq.m. The apartments will consists of open plan kitchen connected with the dining area, main family bathroom, 2 bedrooms (master en-suite), covered verandas. There will be a/c provisions, under-floor heating, high end materials, covered parking and storage room.

## **Apartment Details**

Bedrooms: 2 | Bathrooms: 2 | Covered Area (sq.m): 88 sq.m | Covered Veranda (sq.m): 25 sq.m |

Total area (sq.m): 88 sq.m | V.A.T: Not Included | Common Expenses: Not included |

Energy Efficiency: Category N/A