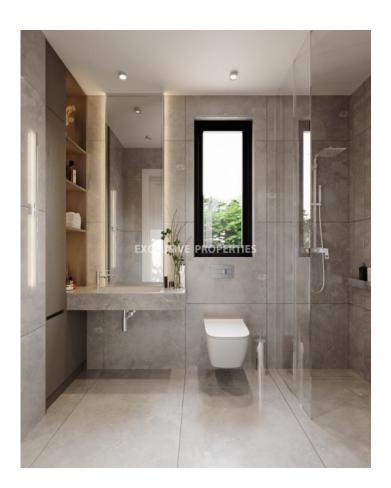

## Apartment in Kapsalos LIM07201

Kapsalos, Limassol, Cyprus

Off plan luxury two bedroom apartments located in Kapsalos area close to all amenities and the city center. The covered area is 88 sq.m and covered veranda 19-25 sq.m. The apartments will consists of open plan kitchen connected with the dining area, main family bathroom, 2 bedrooms (master en-suite), covered verandas. There will be a/c provisions, under-floor heating, high end materials, covered parking and storage room.

## **Apartment Details**

Bedrooms: 2 | Bathrooms: 2 | Covered Area (sq.m): 88 sq.m | Covered Veranda (sq.m): 25 sq.m |

Total area (sq.m): 88 sq.m | V.A.T: Not Included | Common Expenses: Not included |

Energy Efficiency: Category N/A

#### General

```
V.A.T: Not Included | Common Expenses: Not included |

Condition: New | Delivery Status: Off Plan | Bedrooms: 2 |

Bathrooms: 2 | En-Suite Bathrooms: 1 | Floors: 3 |

Total area (sq.m): 88 sq.m | Covered Area (sq.m): 88 sq.m |