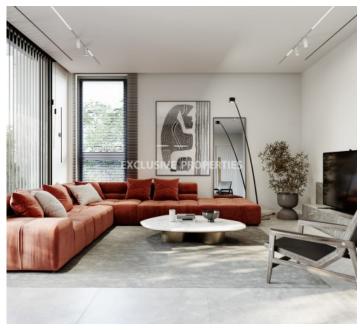

## Apartment in Kapsalos LIM07201

Kapsalos, Limassol, Cyprus

Off plan luxury two bedroom apartments located in Kapsalos area close to all amenities and the city center. The covered area is 88 sq.m and covered veranda 19-25 sq.m. The apartments will consists of open plan kitchen connected with the dining area, main family bathroom, 2 bedrooms (master en-suite), covered verandas. There will be a/c provisions, under-floor heating, high end materials, covered parking and storage room.

## **Apartment Details**

Bedrooms: 2 | Bathrooms: 2 | Covered Area (sq.m): 88 sq.m | Covered Veranda (sq.m): 25 sq.m |

Total area (sq.m): 88 sq.m | V.A.T: Not Included | Common Expenses: Not included |

Energy Efficiency: Category N/A

#### **Interior**

```
Air Condition Provision | Balcony | Double Glazed Windows | Elevator | Guest Wc | Open Plan Kitchen |
Unfurnished | Under Floor Heating (electrical) | Under Floor Heating (water)
```