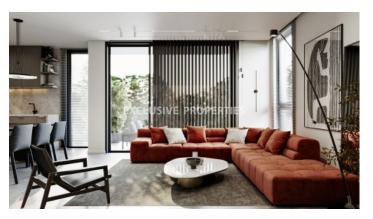

## Apartment in Kapsalos LIM07201

Kapsalos, Limassol, Cyprus

Off plan luxury two bedroom apartments located in Kapsalos area close to all amenities and the city center. The covered area is 88 sq.m and covered veranda 19-25 sq.m. The apartments will consists of open plan kitchen connected with the dining area, main family bathroom, 2 bedrooms (master en-suite), covered verandas. There will be a/c provisions, under-floor heating, high end materials, covered parking and storage room.

## **Apartment Details**

Bedrooms: 2 | Bathrooms: 2 | Covered Area (sq.m): 88 sq.m | Covered Veranda (sq.m): 25 sq.m |

Total area (sq.m): 88 sq.m | V.A.T: Not Included | Common Expenses: Not included |

Energy Efficiency: Category N/A

#### **Interior**

```
Air Condition Provision | Balcony | Double Glazed Windows | Elevator | Guest Wc | Open Plan Kitchen |
Unfurnished | Under Floor Heating (electrical) | Under Floor Heating (water)
```