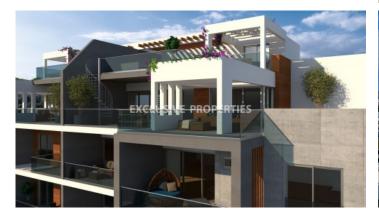

## Apartment in Columbia LIM03836

Limassol, Cyprus

Under construction four bedroom apartment in a gated complex located in Columbia area close to all amenities and the beach. The covered area is 202 sq.m and covered veranda 27 sq.m. The apartment consists of an open plan kitchen connecting the living and dining area, four bedrooms (master is en-suite), family bathroom, guest toilet and a spacious veranda leading to a roof garden with changing room and private swimming pool. There is underfloor heating, water-pressure and the complex offers covered parking, storage room and gym.

## **Apartment Details**

Bedrooms: 4 | Bathrooms: 3 | Distance to Sea: < 0.5km | Covered Area (sq.m): 202 sq.m |

Covered Veranda (sq.m): 27 sq.m | Energy Efficiency: Category A

Balcony | Swimming Pool | Covered Parking | Private Swimming Pool | Sea View

#### **Exterior**

Covered Parking | Private Swimming Pool | Roof Garden