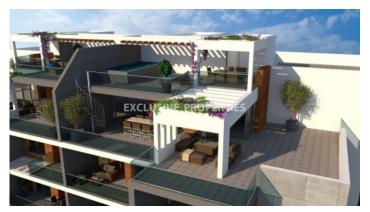

## Apartment in Columbia LIM03836

Limassol, Cyprus

Under construction four bedroom apartment in a gated complex located in Columbia area close to all amenities and the beach. The covered area is 202 sq.m and covered veranda 27 sq.m. The apartment consists of an open plan kitchen connecting the living and dining area, four bedrooms (master is en-suite), family bathroom, guest toilet and a spacious veranda leading to a roof garden with changing room and private swimming pool. There is underfloor heating, water-pressure and the complex offers covered parking, storage room and gym.

## **Apartment Details**

Bedrooms: 4 | Bathrooms: 3 | Distance to Sea: < 0.5km | Covered Area (sq.m): 202 sq.m |

Covered Veranda (sq.m): 27 sq.m | Energy Efficiency: Category A

Balcony | Swimming Pool | Covered Parking | Private Swimming Pool | Sea View

#### **Exterior**

Covered Parking | Private Swimming Pool | Roof Garden