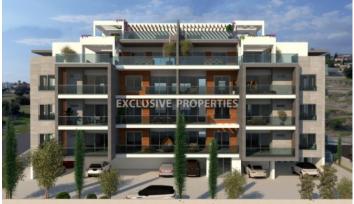

## Apartment in Columbia LIM03836

Limassol, Cyprus

Under construction four bedroom apartment in a gated complex located in Columbia area close to all amenities and the beach. The covered area is 202 sq.m and covered veranda 27 sq.m. The apartment consists of an open plan kitchen connecting the living and dining area, four bedrooms (master is en-suite), family bathroom, guest toilet and a spacious veranda leading to a roof garden with changing room and private swimming pool. There is underfloor heating, water-pressure and the complex offers covered parking, storage room and gym.