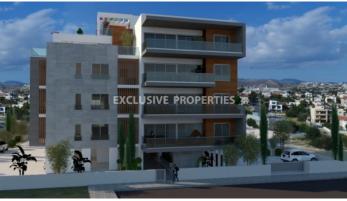

## Apartment in Columbia LIM03836

Limassol, Cyprus

Under construction four bedroom apartment in a gated complex located in Columbia area close to all amenities and the beach. The covered area is 202 sq.m and covered veranda 27 sq.m. The apartment consists of an open plan kitchen connecting the living and dining area, four bedrooms (master is en-suite), family bathroom, guest toilet and a spacious veranda leading to a roof garden with changing room and private swimming pool. There is underfloor heating, water-pressure and the complex offers covered parking, storage room and gym.