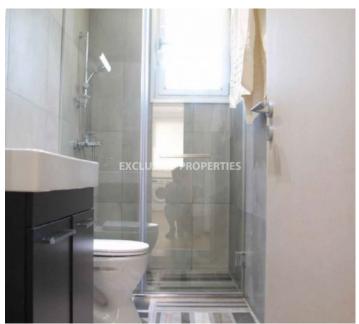

# House-Villa in Mouttagiaka LIM04026

Limassol, Cyprus

Stunning four-bedroom house located in the Moutagiaka area, close to all amenities. The covered area is 390 sq.m and the plot 700 sq.m. The house consists of three floors. On the ground floor, there is a spacious kitchen with a dining area, separate second dining and living area, and a guest toilet. On the first floor, there are three bedrooms (all ensuite), a kitchenette, and a sitting/study area. In the basement, there is an ensuite bedroom that could be used as a guest bedroom or maids room, laundry room, gym, shower, living area, and a garage. Outside the house, there is a private swimming pool, covered verandas, and covered parking. There is under-floor heating, VRV air-conditioning system, and storage room.

# **House-Villa Details**

Bedrooms: 4 | Bathrooms: 5 | Covered Area (sq.m): 390 sq.m | Energy Efficiency: Category B

Balcony | Covered Parking | Garden | Private Swimming Pool