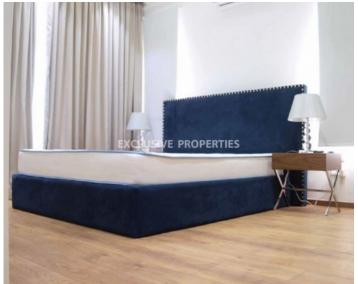

# House-Villa in Mouttagiaka LIM04026

Limassol, Cyprus

Stunning four-bedroom house located in the Moutagiaka area, close to all amenities. The covered area is 390 sq.m and the plot 700 sq.m. The house consists of three floors. On the ground floor, there is a spacious kitchen with a dining area, separate second dining and living area, and a guest toilet. On the first floor, there are three bedrooms (all ensuite), a kitchenette, and a sitting/study area. In the basement, there is an ensuite bedroom that could be used as a guest bedroom or maids room, laundry room, gym, shower, living area, and a garage. Outside the house, there is a private swimming pool, covered verandas, and covered parking. There is under-floor heating, VRV air-conditioning system, and storage room.

# **House-Villa Details**

Bedrooms: 4 | Bathrooms: 5 | Covered Area (sq.m): 390 sq.m | Energy Efficiency: Category B

Balcony | Covered Parking | Garden | Private Swimming Pool