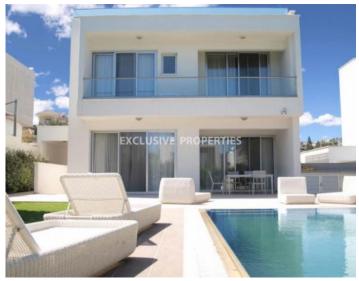

# House-Villa in Mouttagiaka LIM04026

Limassol, Cyprus

Stunning four-bedroom house located in the Moutagiaka area, close to all amenities. The covered area is 390 sq.m and the plot 700 sq.m. The house consists of three floors. On the ground floor, there is a spacious kitchen with a dining area, separate second dining and living area, and a guest toilet. On the first floor, there are three bedrooms (all ensuite), a kitchenette, and a sitting/study area. In the basement, there is an ensuite bedroom that could be used as a guest bedroom or maids room, laundry room, gym, shower, living area, and a garage. Outside the house, there is a private swimming pool, covered verandas, and covered parking. There is under-floor heating, VRV air-conditioning system, and storage room.

# **House-Villa Details**

Bedrooms: 4 | Bathrooms: 5 | Covered Area (sq.m): 390 sq.m | Energy Efficiency: Category B

Balcony | Covered Parking | Garden | Private Swimming Pool

#### **Exterior**

Covered Parking | Garage | Garden | Private Swimming Pool