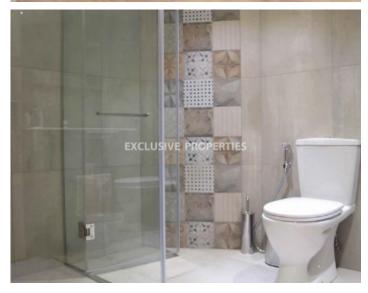

# House-Villa in Mouttagiaka LIM04026

Limassol, Cyprus

Stunning four-bedroom house located in the Moutagiaka area, close to all amenities. The covered area is 390 sq.m and the plot 700 sq.m. The house consists of three floors. On the ground floor, there is a spacious kitchen with a dining area, separate second dining and living area, and a guest toilet. On the first floor, there are three bedrooms (all ensuite), a kitchenette, and a sitting/study area. In the basement, there is an ensuite bedroom that could be used as a guest bedroom or maids room, laundry room, gym, shower, living area, and a garage. Outside the house, there is a private swimming pool, covered verandas, and covered parking. There is under-floor heating, VRV air-conditioning system, and storage room.

# **House-Villa Details**

Bedrooms: 4 | Bathrooms: 5 | Covered Area (sq.m): 390 sq.m | Energy Efficiency: Category B

Balcony | Covered Parking | Garden | Private Swimming Pool