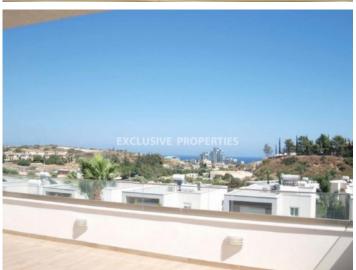

Bedrooms: 4 | Bathrooms: 5 | Covered Area (sq.m): 390 sq.m | Energy Efficiency: Category B

Balcony | Covered Parking | Garden | Private Swimming Pool

## **Price**

Sale price:

1350000€

# **Attributes**

#### General

```
Condition: New | Delivery Status: Completed | Bedrooms: 4 | Bathrooms: 5 | En-Suite Bathrooms: 4 | Floors: 3 | Covered Area (sq.m): 390 sq.m | Energy Efficiency: Category B
```

### **Features**

#### **Exterior**

Covered Parking | Garage | Garden | Private Swimming Pool

#### **Interior**

```
Balcony | Double Glazed Windows | Guest Room | Guest Wc | Gym | Maids Room | Study / Office |

Storage Room | Unfurnished | Under Floor Heating (electrical) | VRV Air Condition System | Water Pressure System
```

#### **Views**

City View

# Images