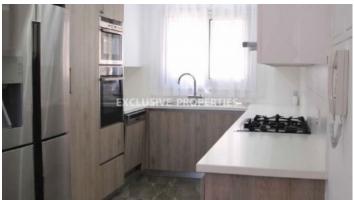

# House-Villa in Mouttagiaka LIM04026

Limassol, Cyprus

Stunning four-bedroom house located in the Moutagiaka area, close to all amenities. The covered area is 390 sq.m and the plot 700 sq.m. The house consists of three floors. On the ground floor, there is a spacious kitchen with a dining area, separate second dining and living area, and a guest toilet. On the first floor, there are three bedrooms (all ensuite), a kitchenette, and a sitting/study area. In the basement, there is an ensuite bedroom that could be used as a guest bedroom or maids room, laundry room, gym, shower, living area, and a garage. Outside the house, there is a private swimming pool, covered verandas, and covered parking. There is under-floor heating, VRV air-conditioning system, and storage room.