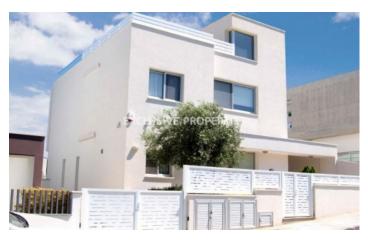

# House-Villa in Mouttagiaka LIM04026

Limassol, Cyprus

Stunning four-bedroom house located in the Moutagiaka area, close to all amenities. The covered area is 390 sq.m and the plot 700 sq.m. The house consists of three floors. On the ground floor, there is a spacious kitchen with a dining area, separate second dining and living area, and a guest toilet. On the first floor, there are three bedrooms (all ensuite), a kitchenette, and a sitting/study area. In the basement, there is an ensuite bedroom that could be used as a guest bedroom or maids room, laundry room, gym, shower, living area, and a garage. Outside the house, there is a private swimming pool, covered verandas, and covered parking. There is under-floor heating, VRV air-conditioning system, and storage room.

#### **Exterior**

Covered Parking | Garage | Garden | Private Swimming Pool