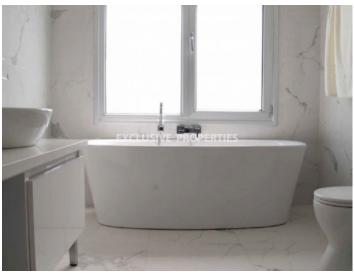

# House-Villa in Mouttagiaka LIM04026

Limassol, Cyprus

Stunning four-bedroom house located in the Moutagiaka area, close to all amenities. The covered area is 390 sq.m and the plot 700 sq.m. The house consists of three floors. On the ground floor, there is a spacious kitchen with a dining area, separate second dining and living area, and a guest toilet. On the first floor, there are three bedrooms (all ensuite), a kitchenette, and a sitting/study area. In the basement, there is an ensuite bedroom that could be used as a guest bedroom or maids room, laundry room, gym, shower, living area, and a garage. Outside the house, there is a private swimming pool, covered verandas, and covered parking. There is under-floor heating, VRV air-conditioning system, and storage room.

# **House-Villa Details**

Bedrooms: 4 | Bathrooms: 5 | Covered Area (sq.m): 390 sq.m | Energy Efficiency: Category B

Balcony | Covered Parking | Garden | Private Swimming Pool