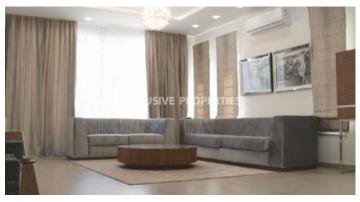

# House-Villa in Mouttagiaka LIM04026

Limassol, Cyprus

Stunning four-bedroom house located in the Moutagiaka area, close to all amenities. The covered area is 390 sq.m and the plot 700 sq.m. The house consists of three floors. On the ground floor, there is a spacious kitchen with a dining area, separate second dining and living area, and a guest toilet. On the first floor, there are three bedrooms (all ensuite), a kitchenette, and a sitting/study area. In the basement, there is an ensuite bedroom that could be used as a guest bedroom or maids room, laundry room, gym, shower, living area, and a garage. Outside the house, there is a private swimming pool, covered verandas, and covered parking. There is under-floor heating, VRV air-conditioning system, and storage room.