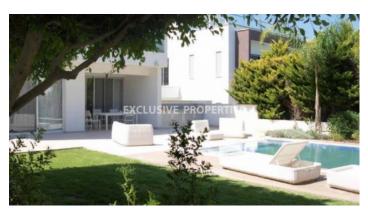

# House-Villa in Mouttagiaka LIM04026

Limassol, Cyprus

Stunning four-bedroom house located in the Moutagiaka area, close to all amenities. The covered area is 390 sq.m and the plot 700 sq.m. The house consists of three floors. On the ground floor, there is a spacious kitchen with a dining area, separate second dining and living area, and a guest toilet. On the first floor, there are three bedrooms (all ensuite), a kitchenette, and a sitting/study area. In the basement, there is an ensuite bedroom that could be used as a guest bedroom or maids room, laundry room, gym, shower, living area, and a garage. Outside the house, there is a private swimming pool, covered verandas, and covered parking. There is under-floor heating, VRV air-conditioning system, and storage room.

#### **Exterior**

Covered Parking | Garage | Garden | Private Swimming Pool