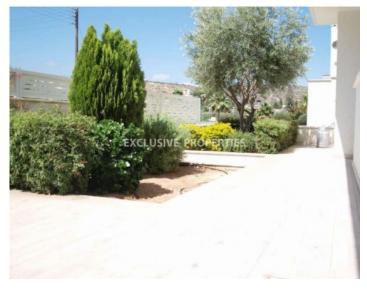

# House-Villa in Mouttagiaka LIM04026

Limassol, Cyprus

Stunning four-bedroom house located in the Moutagiaka area, close to all amenities. The covered area is 390 sq.m and the plot 700 sq.m. The house consists of three floors. On the ground floor, there is a spacious kitchen with a dining area, separate second dining and living area, and a guest toilet. On the first floor, there are three bedrooms (all ensuite), a kitchenette, and a sitting/study area. In the basement, there is an ensuite bedroom that could be used as a guest bedroom or maids room, laundry room, gym, shower, living area, and a garage. Outside the house, there is a private swimming pool, covered verandas, and covered parking. There is under-floor heating, VRV air-conditioning system, and storage room.

#### **Exterior**

Covered Parking | Garage | Garden | Private Swimming Pool