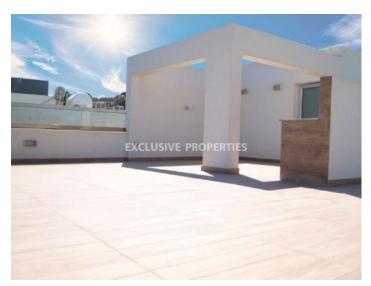

# House-Villa in Mouttagiaka LIM04026

Limassol, Cyprus

Stunning four-bedroom house located in the Moutagiaka area, close to all amenities. The covered area is 390 sq.m and the plot 700 sq.m. The house consists of three floors. On the ground floor, there is a spacious kitchen with a dining area, separate second dining and living area, and a guest toilet. On the first floor, there are three bedrooms (all ensuite), a kitchenette, and a sitting/study area. In the basement, there is an ensuite bedroom that could be used as a guest bedroom or maids room, laundry room, gym, shower, living area, and a garage. Outside the house, there is a private swimming pool, covered verandas, and covered parking. There is under-floor heating, VRV air-conditioning system, and storage room.

# **House-Villa Details**

Bedrooms: 4 | Bathrooms: 5 | Covered Area (sq.m): 390 sq.m | Energy Efficiency: Category B

Balcony | Covered Parking | Garden | Private Swimming Pool