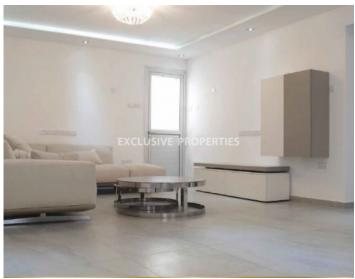

# House-Villa in Mouttagiaka LIM04026

Limassol, Cyprus

Stunning four-bedroom house located in the Moutagiaka area, close to all amenities. The covered area is 390 sq.m and the plot 700 sq.m. The house consists of three floors. On the ground floor, there is a spacious kitchen with a dining area, separate second dining and living area, and a guest toilet. On the first floor, there are three bedrooms (all ensuite), a kitchenette, and a sitting/study area. In the basement, there is an ensuite bedroom that could be used as a guest bedroom or maids room, laundry room, gym, shower, living area, and a garage. Outside the house, there is a private swimming pool, covered verandas, and covered parking. There is under-floor heating, VRV air-conditioning system, and storage room.

# **House-Villa Details**

Bedrooms: 4 | Bathrooms: 5 | Covered Area (sq.m): 390 sq.m | Energy Efficiency: Category B

Balcony | Covered Parking | Garden | Private Swimming Pool