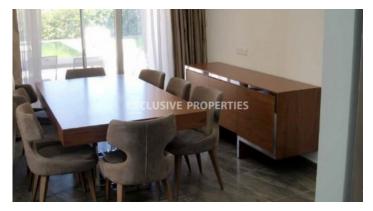

# House-Villa in Mouttagiaka LIM04026

Limassol, Cyprus

Stunning four-bedroom house located in the Moutagiaka area, close to all amenities. The covered area is 390 sq.m and the plot 700 sq.m. The house consists of three floors. On the ground floor, there is a spacious kitchen with a dining area, separate second dining and living area, and a guest toilet. On the first floor, there are three bedrooms (all ensuite), a kitchenette, and a sitting/study area. In the basement, there is an ensuite bedroom that could be used as a guest bedroom or maids room, laundry room, gym, shower, living area, and a garage. Outside the house, there is a private swimming pool, covered verandas, and covered parking. There is under-floor heating, VRV air-conditioning system, and storage room.