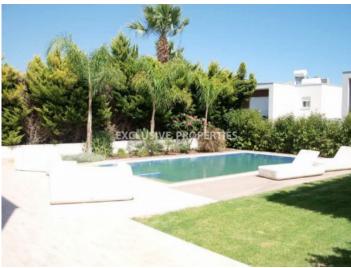

# House-Villa in Mouttagiaka LIM04026

Limassol, Cyprus

Stunning four-bedroom house located in the Moutagiaka area, close to all amenities. The covered area is 390 sq.m and the plot 700 sq.m. The house consists of three floors. On the ground floor, there is a spacious kitchen with a dining area, separate second dining and living area, and a guest toilet. On the first floor, there are three bedrooms (all ensuite), a kitchenette, and a sitting/study area. In the basement, there is an ensuite bedroom that could be used as a guest bedroom or maids room, laundry room, gym, shower, living area, and a garage. Outside the house, there is a private swimming pool, covered verandas, and covered parking. There is under-floor heating, VRV air-conditioning system, and storage room.

#### **Exterior**

Covered Parking | Garage | Garden | Private Swimming Pool