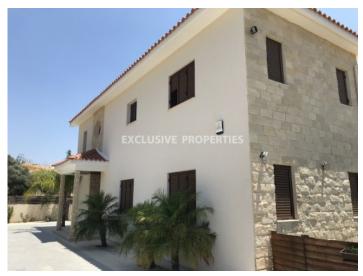

# House-Villa in Pareklissia LIM05552

Pareklissia, Limassol, Cyprus

Four bedroom house located in Parekklisia, close to all amenities. It has 2 floors on the ground floor there is an open plan kitchen connected with dining and living area, office, one extra smaller independent kitchen, formal luxury living room open connected with luxury dining room, guest toilet and storage room. On the first floor there are four bedrooms (master bedroom is en suite with walk-in wardrobe and en-suite bathroom), a main bathroom with Jacuzzi and laundry room.

# **House-Villa Details**

Bedrooms: 4 | Bathrooms: 2 | Covered Area (sq.m): 385 | V.A.T: Not Applied | Plot Area (sq.m): 19752

Air Condition | Garden | Balcony | Covered Parking