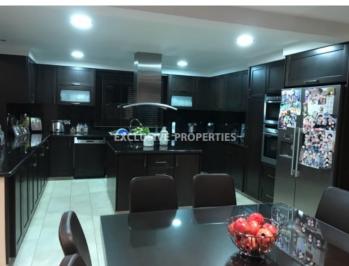

# House-Villa in Pareklissia LIM05552

Pareklissia, Limassol, Cyprus

Four bedroom house located in Parekklisia, close to all amenities. It has 2 floors on the ground floor there is an open plan kitchen connected with dining and living area, office, one extra smaller independent kitchen, formal luxury living room open connected with luxury dining room, guest toilet and storage room. On the first floor there are four bedrooms (master bedroom is en suite with walk-in wardrobe and en-suite bathroom), a main bathroom with Jacuzzi and laundry room.