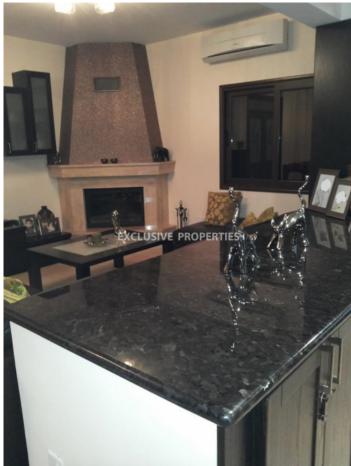

# House-Villa in Pareklissia LIM05552

Pareklissia, Limassol, Cyprus

Four bedroom house located in Parekklisia, close to all amenities. It has 2 floors on the ground floor there is an open plan kitchen connected with dining and living area, office, one extra smaller independent kitchen, formal luxury living room open connected with luxury dining room, guest toilet and storage room. On the first floor there are four bedrooms (master bedroom is en suite with walk-in wardrobe and en-suite bathroom), a main bathroom with Jacuzzi and laundry room.

#### **Interior**

```
Air Condition | Balcony | Fireplace | Jacuzzi | Storage Room | Under Floor Heating (electrical)
```