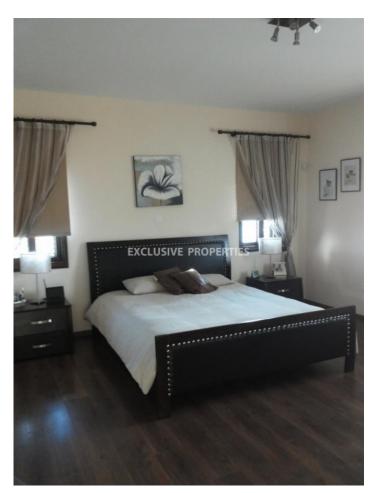

# House-Villa in Pareklissia LIM05552

Pareklissia, Limassol, Cyprus

Four bedroom house located in Parekklisia, close to all amenities. It has 2 floors on the ground floor there is an open plan kitchen connected with dining and living area, office, one extra smaller independent kitchen, formal luxury living room open connected with luxury dining room, guest toilet and storage room. On the first floor there are four bedrooms (master bedroom is en suite with walk-in wardrobe and en-suite bathroom), a main bathroom with Jacuzzi and laundry room.

# **House-Villa Details**

Bedrooms: 4 | Bathrooms: 2 | Covered Area (sq.m): 385 | V.A.T: Not Applied | Plot Area (sq.m): 19752

Air Condition | Garden | Balcony | Covered Parking