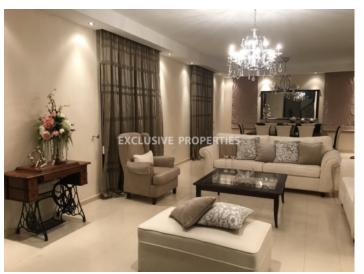

# House-Villa in Pareklissia LIM05552

Pareklissia, Limassol, Cyprus

Four bedroom house located in Parekklisia, close to all amenities. It has 2 floors on the ground floor there is an open plan kitchen connected with dining and living area, office, one extra smaller independent kitchen, formal luxury living room open connected with luxury dining room, guest toilet and storage room. On the first floor there are four bedrooms (master bedroom is en suite with walk-in wardrobe and en-suite bathroom), a main bathroom with Jacuzzi and laundry room.