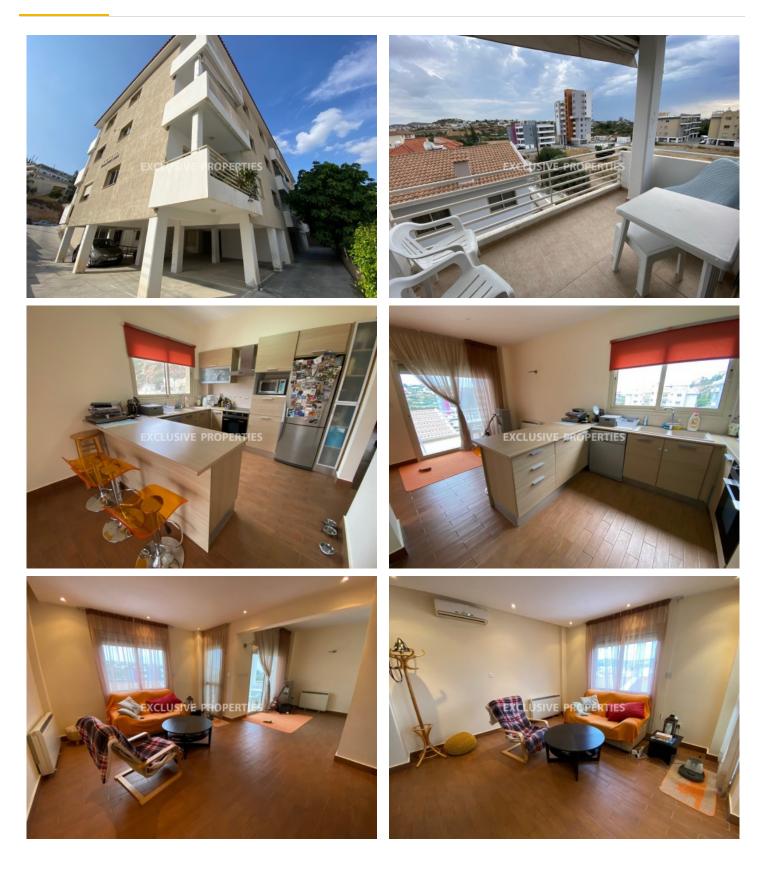

### Apartment in Germasogeia LIM05540

Agia Parakevi, Germasogeia, Limassol, Cyprus

Spacious two-bedroom apartment located in a quiet area of Germasogeia village with easy access to the highway and walking distance to the supermarket, bus stop and other amenities. The covered area 86 sq. m + 13 sq. m covered verandas. The apartment consists of an entrance hall, open-plan kitchen connected with a dining and living area, two bedrooms, guest WC, family bathroom and 2 covered verandas with a valley view. It's semi-furnished and fully equipped, with air condition units, storage heaters, doubleglazed windows, electric shutters, solar panels for hot water and water pressure system. Also, there is a covered parking and storage room.

## **Apartment Details**

 Bedrooms: 2
 Bathrooms: 2
 Covered Area (sq.m): 86 sq. m
 Covered Veranda (sq.m): 13 sq. m

 V.A.T: Not Applied
 Common Expenses: Not included

Air Condition | Balcony | Fully Fitted Kitchen | Covered Parking