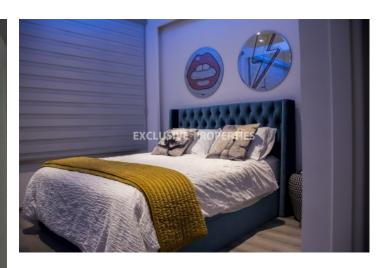

# Apartment in Columbia LIM05496

Columbia, Limassol, Cyprus

Luxury two-bedroom apartment is located in a gated residence in Columbia area, walking distance to all kind of amenities. Covered area 92 sq. m + 21 sq. m covered verandas. It consists of open-plan kitchen connected with dining and living area, two bedrooms (master bedroom en-suite with shower), family bathroom and covered verandas. The apartment is fully furnished and equipped, with security entrance door, intercom system, air conditions, double glazed windows, laminate floor in bedrooms, solar panels for hot water and water pressure system. Also there is covered parking and storage room. The building has common swimming pool, garden and gated entrance.

### Interior

Air Condition | Balcony | Double Glazed Windows | Emergency Exit | Electric Gates | Elevator | Furnished | Fully Fitted Kitchen | Laminate Floor | Open Plan Kitchen | Storage Room | Solar Panels For Hot Water | Swimming Pool | Water Pressure System