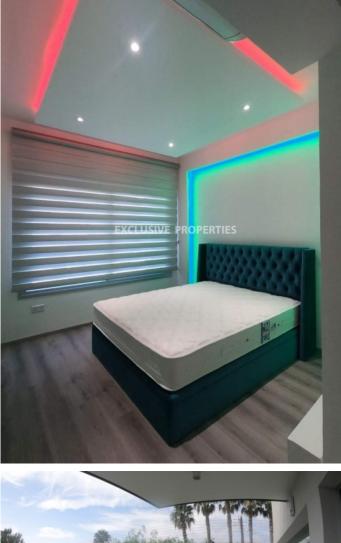

# Apartment in Columbia LIM05496

Columbia, Limassol, Cyprus

Luxury two-bedroom apartment is located in a gated residence in Columbia area, walking distance to all kind of amenities. Covered area 92 sq. m + 21 sq. m covered verandas. It consists of open-plan kitchen connected with dining and living area, two bedrooms (master bedroom en-suite with shower), family bathroom and covered verandas. The apartment is fully furnished and equipped, with security entrance door, intercom system, air conditions, double glazed windows, laminate floor in bedrooms, solar panels for hot water and water pressure system. Also there is covered parking and storage room. The building has common swimming pool, garden and gated entrance.

### Interior

Air Condition | Balcony | Double Glazed Windows | Emergency Exit | Electric Gates | Elevator | Furnished | Fully Fitted Kitchen | Laminate Floor | Open Plan Kitchen | Storage Room | Solar Panels For Hot Water | Swimming Pool | Water Pressure System