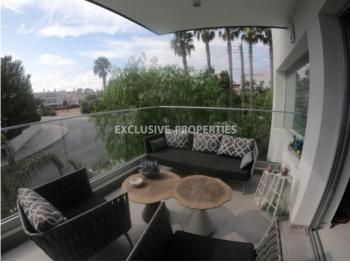

# Apartment in Columbia LIM05496

Columbia, Limassol, Cyprus

Luxury two-bedroom apartment is located in a gated residence in Columbia area, walking distance to all kind of amenities. Covered area 92 sq. m + 21 sq. m covered verandas. It consists of open-plan kitchen connected with dining and living area, two bedrooms (master bedroom en-suite with shower), family bathroom and covered verandas. The apartment is fully furnished and equipped, with security entrance door, intercom system, air conditions, double glazed windows, laminate floor in bedrooms, solar panels for hot water and water pressure system. Also there is covered parking and storage room. The building has common swimming pool, garden and gated entrance.

### Interior

Air Condition | Balcony | Double Glazed Windows | Emergency Exit | Electric Gates | Elevator | Furnished | Fully Fitted Kitchen | Laminate Floor | Open Plan Kitchen | Storage Room | Solar Panels For Hot Water | Swimming Pool | Water Pressure System

#### Views

City View | Road Access | West Site Directions