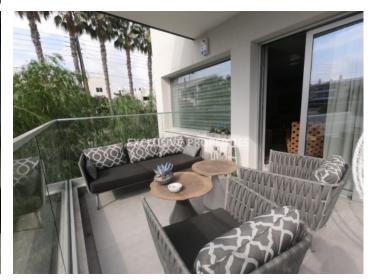

# Apartment in Columbia LIM05496

Columbia, Limassol, Cyprus

Luxury two-bedroom apartment is located in a gated residence in Columbia area, walking distance to all kind of amenities. Covered area 92 sq. m + 21 sq. m covered verandas. It consists of open-plan kitchen connected with dining and living area, two bedrooms (master bedroom en-suite with shower), family bathroom and covered verandas. The apartment is fully furnished and equipped, with security entrance door, intercom system, air conditions, double glazed windows, laminate floor in bedrooms, solar panels for hot water and water pressure system. Also there is covered parking and storage room. The building has common swimming pool, garden and gated entrance.