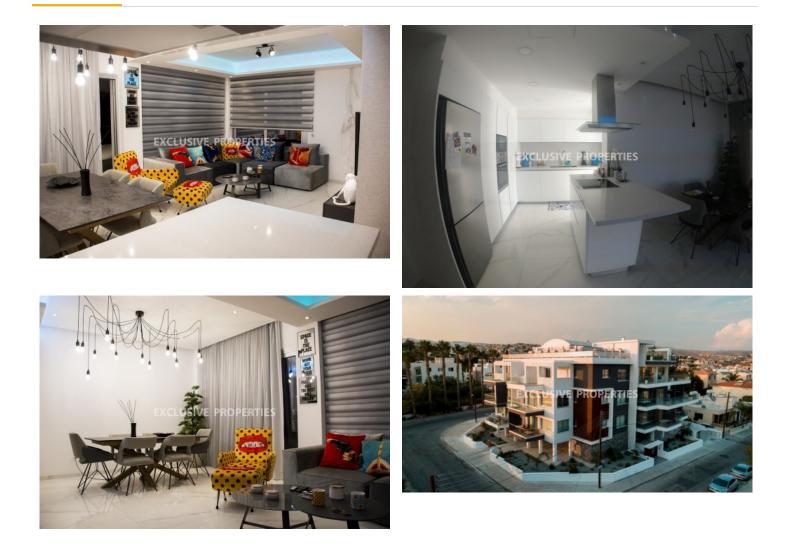

# Apartment in Columbia LIM05496

Columbia, Limassol, Cyprus

Luxury two-bedroom apartment is located in a gated residence in Columbia area, walking distance to all kind of amenities. Covered area 92 sq. m + 21 sq. m covered verandas. It consists of open-plan kitchen connected with dining and living area, two bedrooms (master bedroom en-suite with shower), family bathroom and covered verandas. The apartment is fully furnished and equipped, with security entrance door, intercom system, air conditions, double glazed windows, laminate floor in bedrooms, solar panels for hot water and water pressure system. Also there is covered parking and storage room. The building has common swimming pool, garden and gated entrance.

# **Apartment Details**

```
Bedrooms: 2 | Bathrooms: 2 | Distance to Sea: < 2km | Covered Area (sq.m): 92 sq. m |</td>

Covered Veranda (sq.m): 21 sq. m | V.A.T: Not Applied | Common Expenses: Not included

Air Condition | Balcony | Fully Fitted Kitchen | Swimming Pool | Covered Parking | Intercom System |

Garden | Gated Entrance
```

#### General

V.A.T: Not Applied | Common Expenses: Not included | Condition: New | Delivery Status: Completed | Bedrooms: 2 | Bathrooms: 2 | En-Suite Bathrooms: 1 | Covered Area (sq.m): 92 sq. m | Covered Veranda (sq.m): 21 sq. m | Distance to Sea: < 2km

#### Exterior

Courtyard | Common Swimming Pool | Covered Parking | Intercom System | Garden | Gated Entrance

### Interior

Air Condition | Balcony | Double Glazed Windows | Emergency Exit | Electric Gates | Elevator | Furnished | Fully Fitted Kitchen | Laminate Floor | Open Plan Kitchen | Storage Room | Solar Panels For Hot Water | Swimming Pool | Water Pressure System