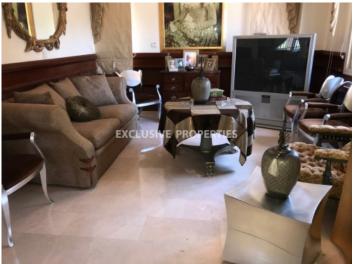

## House-Villa in Ayios Tyhonas LIM00827

Ayios Tychonas, Limassol, Cyprus

Seven bedroom villa is located on the land of 900 sq.m in the area of Ayios Tyhonas. The covered area of the villa is 470 sq.m, uncovered area is 200 sq.m. This spacious villa consists of 3 floors, 7 bedrooms: 1 master bedroom with toilet and Jacuzzi, another 5 bedrooms with 2 toilets, there is also another 1 sauna with shower, 1 playroom, 2 kitchens, 2 halls, 1 living room, 1 big dining area. Outside there is swimming pool and 2 covered parking. Available with Title Deed.

## **House-Villa Details**

Bedrooms: 7 | Bathrooms: 4 | Distance to Sea: < 2km | Covered Area (sq.m): 470 | Total area (sq.m): 900

Air Condition | Balcony | Fully Fitted Kitchen | Heating | Covered Parking | Private Swimming Pool