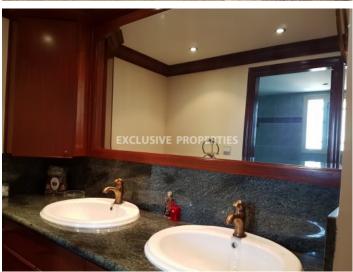

## House-Villa in Ayios Tyhonas LIM00827

Ayios Tychonas, Limassol, Cyprus

Seven bedroom villa is located on the land of 900 sq.m in the area of Ayios Tyhonas. The covered area of the villa is 470 sq.m, uncovered area is 200 sq.m. This spacious villa consists of 3 floors, 7 bedrooms: 1 master bedroom with toilet and Jacuzzi, another 5 bedrooms with 2 toilets, there is also another 1 sauna with shower, 1 playroom, 2 kitchens, 2 halls, 1 living room, 1 big dining area. Outside there is swimming pool and 2 covered parking. Available with Title Deed.

## **House-Villa Details**

Bedrooms: 7 | Bathrooms: 4 | Distance to Sea: < 2km | Covered Area (sq.m): 470 | Total area (sq.m): 900

Air Condition | Balcony | Fully Fitted Kitchen | Heating | Covered Parking | Private Swimming Pool

#### **Interior**

```
Alarm System | Air Condition | Balcony | Central Heating | Double Glazed Windows | Furnished |

Fully Fitted Kitchen | Guest Wc | Heating | Jacuzzi | Parquet Floor | Sauna | Security System | Separate Kitchen