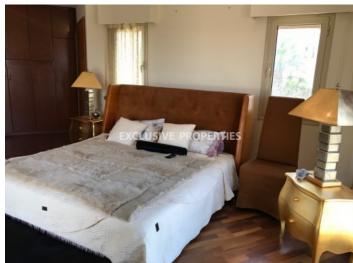

## House-Villa in Ayios Tyhonas LIM00827

Ayios Tychonas, Limassol, Cyprus

Seven bedroom villa is located on the land of 900 sq.m in the area of Ayios Tyhonas. The covered area of the villa is 470 sq.m, uncovered area is 200 sq.m. This spacious villa consists of 3 floors, 7 bedrooms: 1 master bedroom with toilet and Jacuzzi, another 5 bedrooms with 2 toilets, there is also another 1 sauna with shower, 1 playroom, 2 kitchens, 2 halls, 1 living room, 1 big dining area. Outside there is swimming pool and 2 covered parking. Available with Title Deed.

## **House-Villa Details**

Bedrooms: 7 | Bathrooms: 4 | Distance to Sea: < 2km | Covered Area (sq.m): 470 | Total area (sq.m): 900

Air Condition | Balcony | Fully Fitted Kitchen | Heating | Covered Parking | Private Swimming Pool

#### **Interior**

```
Alarm System | Air Condition | Balcony | Central Heating | Double Glazed Windows | Furnished |

Fully Fitted Kitchen | Guest Wc | Heating | Jacuzzi | Parquet Floor | Sauna | Security System | Separate Kitchen