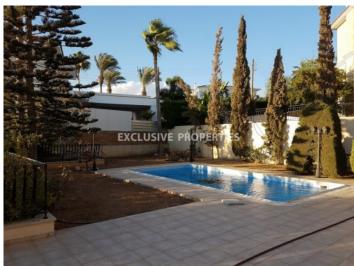

## House-Villa in Ayios Tyhonas LIM00827

Ayios Tychonas, Limassol, Cyprus

Seven bedroom villa is located on the land of 900 sq.m in the area of Ayios Tyhonas. The covered area of the villa is 470 sq.m, uncovered area is 200 sq.m. This spacious villa consists of 3 floors, 7 bedrooms: 1 master bedroom with toilet and Jacuzzi, another 5 bedrooms with 2 toilets, there is also another 1 sauna with shower, 1 playroom, 2 kitchens, 2 halls, 1 living room, 1 big dining area. Outside there is swimming pool and 2 covered parking. Available with Title Deed.

## **House-Villa Details**

Bedrooms: 7 | Bathrooms: 4 | Distance to Sea: < 2km | Covered Area (sq.m): 470 | Total area (sq.m): 900

Air Condition | Balcony | Fully Fitted Kitchen | Heating | Covered Parking | Private Swimming Pool

#### **Exterior**

```
Barbeque | Covered Parking | Irrigation System | Private Swimming Pool | Satellite
```