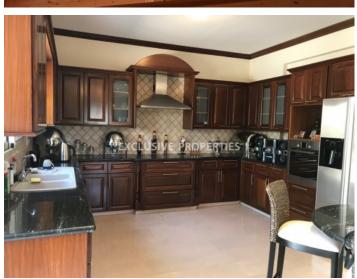

## House-Villa in Ayios Tyhonas LIM00827

Ayios Tychonas, Limassol, Cyprus

Seven bedroom villa is located on the land of 900 sq.m in the area of Ayios Tyhonas. The covered area of the villa is 470 sq.m, uncovered area is 200 sq.m. This spacious villa consists of 3 floors, 7 bedrooms: 1 master bedroom with toilet and Jacuzzi, another 5 bedrooms with 2 toilets, there is also another 1 sauna with shower, 1 playroom, 2 kitchens, 2 halls, 1 living room, 1 big dining area. Outside there is swimming pool and 2 covered parking. Available with Title Deed.

## **House-Villa Details**

Bedrooms: 7 | Bathrooms: 4 | Distance to Sea: < 2km | Covered Area (sq.m): 470 | Total area (sq.m): 900

Air Condition | Balcony | Fully Fitted Kitchen | Heating | Covered Parking | Private Swimming Pool

#### **Interior**

```
Alarm System | Air Condition | Balcony | Central Heating | Double Glazed Windows | Furnished |

Fully Fitted Kitchen | Guest Wc | Heating | Jacuzzi | Parquet Floor | Sauna | Security System | Separate Kitchen