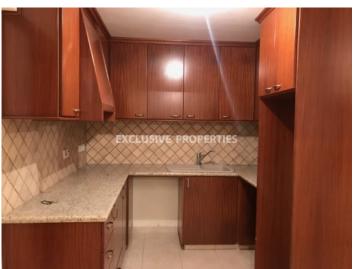

## House-Villa in Ayios Tyhonas LIM00827

Ayios Tychonas, Limassol, Cyprus

Seven bedroom villa is located on the land of 900 sq.m in the area of Ayios Tyhonas. The covered area of the villa is 470 sq.m, uncovered area is 200 sq.m. This spacious villa consists of 3 floors, 7 bedrooms: 1 master bedroom with toilet and Jacuzzi, another 5 bedrooms with 2 toilets, there is also another 1 sauna with shower, 1 playroom, 2 kitchens, 2 halls, 1 living room, 1 big dining area. Outside there is swimming pool and 2 covered parking. Available with Title Deed.

## **House-Villa Details**

Bedrooms: 7 | Bathrooms: 4 | Distance to Sea: < 2km | Covered Area (sq.m): 470 | Total area (sq.m): 900

Air Condition | Balcony | Fully Fitted Kitchen | Heating | Covered Parking | Private Swimming Pool

#### **Interior**

```
Alarm System | Air Condition | Balcony | Central Heating | Double Glazed Windows | Furnished |

Fully Fitted Kitchen | Guest Wc | Heating | Jacuzzi | Parquet Floor | Sauna | Security System | Separate Kitchen