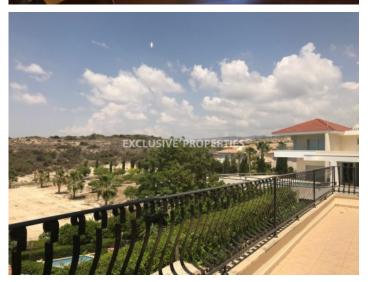

## House-Villa in Ayios Tyhonas LIM00827

Ayios Tychonas, Limassol, Cyprus

Seven bedroom villa is located on the land of 900 sq.m in the area of Ayios Tyhonas. The covered area of the villa is 470 sq.m, uncovered area is 200 sq.m. This spacious villa consists of 3 floors, 7 bedrooms: 1 master bedroom with toilet and Jacuzzi, another 5 bedrooms with 2 toilets, there is also another 1 sauna with shower, 1 playroom, 2 kitchens, 2 halls, 1 living room, 1 big dining area. Outside there is swimming pool and 2 covered parking. Available with Title Deed.

#### **Exterior**

```
Barbeque | Covered Parking | Irrigation System | Private Swimming Pool | Satellite
```