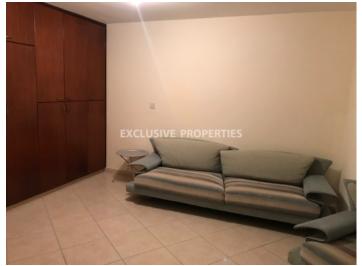

## House-Villa in Ayios Tyhonas LIM00827

Ayios Tychonas, Limassol, Cyprus

Seven bedroom villa is located on the land of 900 sq.m in the area of Ayios Tyhonas. The covered area of the villa is 470 sq.m, uncovered area is 200 sq.m. This spacious villa consists of 3 floors, 7 bedrooms: 1 master bedroom with toilet and Jacuzzi, another 5 bedrooms with 2 toilets, there is also another 1 sauna with shower, 1 playroom, 2 kitchens, 2 halls, 1 living room, 1 big dining area. Outside there is swimming pool and 2 covered parking. Available with Title Deed.

#### **Interior**

```
Alarm System | Air Condition | Balcony | Central Heating | Double Glazed Windows | Furnished |

Fully Fitted Kitchen | Guest Wc | Heating | Jacuzzi | Parquet Floor | Sauna | Security System | Separate Kitchen