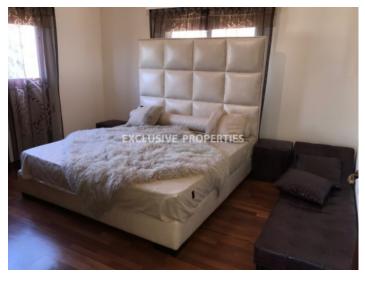

## House-Villa in Ayios Tyhonas LIM00827

Ayios Tychonas, Limassol, Cyprus

Seven bedroom villa is located on the land of 900 sq.m in the area of Ayios Tyhonas. The covered area of the villa is 470 sq.m, uncovered area is 200 sq.m. This spacious villa consists of 3 floors, 7 bedrooms: 1 master bedroom with toilet and Jacuzzi, another 5 bedrooms with 2 toilets, there is also another 1 sauna with shower, 1 playroom, 2 kitchens, 2 halls, 1 living room, 1 big dining area. Outside there is swimming pool and 2 covered parking. Available with Title Deed.

## **House-Villa Details**

Bedrooms: 7 | Bathrooms: 4 | Distance to Sea: < 2km | Covered Area (sq.m): 470 | Total area (sq.m): 900

Air Condition | Balcony | Fully Fitted Kitchen | Heating | Covered Parking | Private Swimming Pool