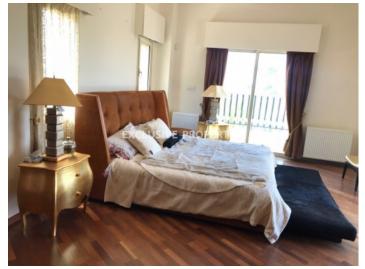

## House-Villa in Ayios Tyhonas LIM00827

Ayios Tychonas, Limassol, Cyprus

Seven bedroom villa is located on the land of 900 sq.m in the area of Ayios Tyhonas. The covered area of the villa is 470 sq.m, uncovered area is 200 sq.m. This spacious villa consists of 3 floors, 7 bedrooms: 1 master bedroom with toilet and Jacuzzi, another 5 bedrooms with 2 toilets, there is also another 1 sauna with shower, 1 playroom, 2 kitchens, 2 halls, 1 living room, 1 big dining area. Outside there is swimming pool and 2 covered parking. Available with Title Deed.

## **House-Villa Details**

Bedrooms: 7 | Bathrooms: 4 | Distance to Sea: < 2km | Covered Area (sq.m): 470 | Total area (sq.m): 900

Air Condition | Balcony | Fully Fitted Kitchen | Heating | Covered Parking | Private Swimming Pool