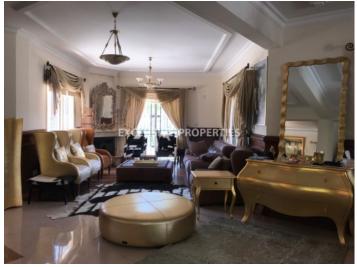

## House-Villa in Ayios Tyhonas LIM00827

Ayios Tychonas, Limassol, Cyprus

Seven bedroom villa is located on the land of 900 sq.m in the area of Ayios Tyhonas. The covered area of the villa is 470 sq.m, uncovered area is 200 sq.m. This spacious villa consists of 3 floors, 7 bedrooms: 1 master bedroom with toilet and Jacuzzi, another 5 bedrooms with 2 toilets, there is also another 1 sauna with shower, 1 playroom, 2 kitchens, 2 halls, 1 living room, 1 big dining area. Outside there is swimming pool and 2 covered parking. Available with Title Deed.