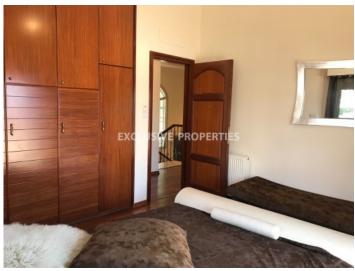

## House-Villa in Ayios Tyhonas LIM00827

Ayios Tychonas, Limassol, Cyprus

Seven bedroom villa is located on the land of 900 sq.m in the area of Ayios Tyhonas. The covered area of the villa is 470 sq.m, uncovered area is 200 sq.m. This spacious villa consists of 3 floors, 7 bedrooms: 1 master bedroom with toilet and Jacuzzi, another 5 bedrooms with 2 toilets, there is also another 1 sauna with shower, 1 playroom, 2 kitchens, 2 halls, 1 living room, 1 big dining area. Outside there is swimming pool and 2 covered parking. Available with Title Deed.

## **House-Villa Details**

Bedrooms: 7 | Bathrooms: 4 | Distance to Sea: < 2km | Covered Area (sq.m): 470 | Total area (sq.m): 900

Air Condition | Balcony | Fully Fitted Kitchen | Heating | Covered Parking | Private Swimming Pool