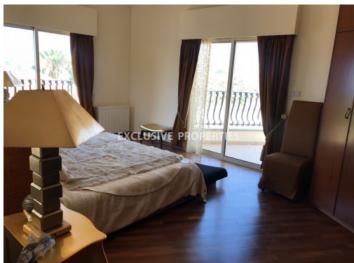

## House-Villa in Ayios Tyhonas LIM00827

Ayios Tychonas, Limassol, Cyprus

Seven bedroom villa is located on the land of 900 sq.m in the area of Ayios Tyhonas. The covered area of the villa is 470 sq.m, uncovered area is 200 sq.m. This spacious villa consists of 3 floors, 7 bedrooms: 1 master bedroom with toilet and Jacuzzi, another 5 bedrooms with 2 toilets, there is also another 1 sauna with shower, 1 playroom, 2 kitchens, 2 halls, 1 living room, 1 big dining area. Outside there is swimming pool and 2 covered parking. Available with Title Deed.

## **House-Villa Details**

Bedrooms: 7 | Bathrooms: 4 | Distance to Sea: < 2km | Covered Area (sq.m): 470 | Total area (sq.m): 900

Air Condition | Balcony | Fully Fitted Kitchen | Heating | Covered Parking | Private Swimming Pool

#### **Interior**

```
Alarm System | Air Condition | Balcony | Central Heating | Double Glazed Windows | Furnished |

Fully Fitted Kitchen | Guest Wc | Heating | Jacuzzi | Parquet Floor | Sauna | Security System | Separate Kitchen