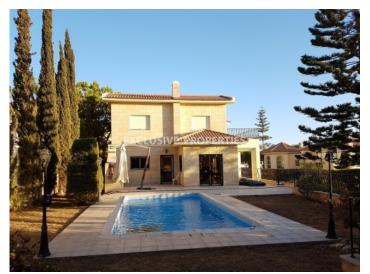

## House-Villa in Ayios Tyhonas LIM00827

Ayios Tychonas, Limassol, Cyprus

Seven bedroom villa is located on the land of 900 sq.m in the area of Ayios Tyhonas. The covered area of the villa is 470 sq.m, uncovered area is 200 sq.m. This spacious villa consists of 3 floors, 7 bedrooms: 1 master bedroom with toilet and Jacuzzi, another 5 bedrooms with 2 toilets, there is also another 1 sauna with shower, 1 playroom, 2 kitchens, 2 halls, 1 living room, 1 big dining area. Outside there is swimming pool and 2 covered parking. Available with Title Deed.

## **House-Villa Details**

Bedrooms: 7 | Bathrooms: 4 | Distance to Sea: < 2km | Covered Area (sq.m): 470 | Total area (sq.m): 900

Air Condition | Balcony | Fully Fitted Kitchen | Heating | Covered Parking | Private Swimming Pool

#### **Exterior**

```
Barbeque | Covered Parking | Irrigation System | Private Swimming Pool | Satellite
```