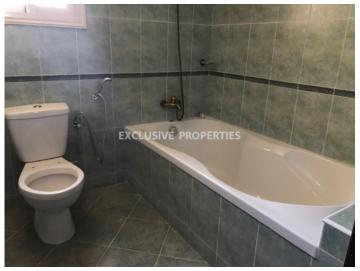

## House-Villa in Ayios Tyhonas LIM00827

Ayios Tychonas, Limassol, Cyprus

Seven bedroom villa is located on the land of 900 sq.m in the area of Ayios Tyhonas. The covered area of the villa is 470 sq.m, uncovered area is 200 sq.m. This spacious villa consists of 3 floors, 7 bedrooms: 1 master bedroom with toilet and Jacuzzi, another 5 bedrooms with 2 toilets, there is also another 1 sauna with shower, 1 playroom, 2 kitchens, 2 halls, 1 living room, 1 big dining area. Outside there is swimming pool and 2 covered parking. Available with Title Deed.

## **House-Villa Details**

Bedrooms: 7 | Bathrooms: 4 | Distance to Sea: < 2km | Covered Area (sq.m): 470 | Total area (sq.m): 900

Air Condition | Balcony | Fully Fitted Kitchen | Heating | Covered Parking | Private Swimming Pool

#### General

```
Condition: Resale | Bedrooms: 7 | Bathrooms: 4 |

En-Suite Bathrooms: 1 | Floors: 3 | Total area (sq.m): 900

| Covered Area (sq.m): 470 | Distance to Sea: < 2km |

Year Build: 2003 | Title Deeds: Yes
```