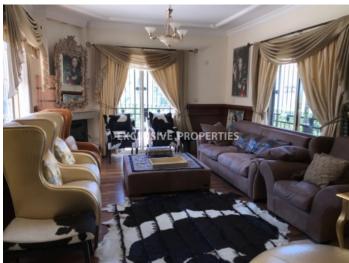

## House-Villa in Ayios Tyhonas LIM00827

Ayios Tychonas, Limassol, Cyprus

Seven bedroom villa is located on the land of 900 sq.m in the area of Ayios Tyhonas. The covered area of the villa is 470 sq.m, uncovered area is 200 sq.m. This spacious villa consists of 3 floors, 7 bedrooms: 1 master bedroom with toilet and Jacuzzi, another 5 bedrooms with 2 toilets, there is also another 1 sauna with shower, 1 playroom, 2 kitchens, 2 halls, 1 living room, 1 big dining area. Outside there is swimming pool and 2 covered parking. Available with Title Deed.

## **House-Villa Details**

Bedrooms: 7 | Bathrooms: 4 | Distance to Sea: < 2km | Covered Area (sq.m): 470 | Total area (sq.m): 900

Air Condition | Balcony | Fully Fitted Kitchen | Heating | Covered Parking | Private Swimming Pool