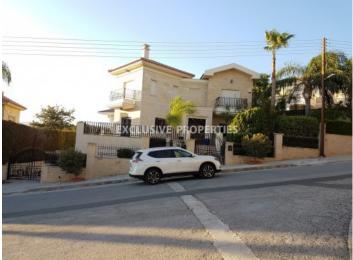

## House-Villa in Ayios Tyhonas LIM00827

Ayios Tychonas, Limassol, Cyprus

Seven bedroom villa is located on the land of 900 sq.m in the area of Ayios Tyhonas. The covered area of the villa is 470 sq.m, uncovered area is 200 sq.m. This spacious villa consists of 3 floors, 7 bedrooms: 1 master bedroom with toilet and Jacuzzi, another 5 bedrooms with 2 toilets, there is also another 1 sauna with shower, 1 playroom, 2 kitchens, 2 halls, 1 living room, 1 big dining area. Outside there is swimming pool and 2 covered parking. Available with Title Deed.

## **House-Villa Details**

Bedrooms: 7 | Bathrooms: 4 | Distance to Sea: < 2km | Covered Area (sq.m): 470 | Total area (sq.m): 900

Air Condition | Balcony | Fully Fitted Kitchen | Heating | Covered Parking | Private Swimming Pool