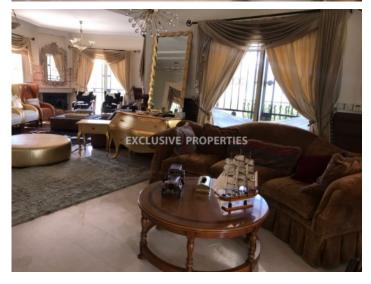

## House-Villa in Ayios Tyhonas LIM00827

Ayios Tychonas, Limassol, Cyprus

Seven bedroom villa is located on the land of 900 sq.m in the area of Ayios Tyhonas. The covered area of the villa is 470 sq.m, uncovered area is 200 sq.m. This spacious villa consists of 3 floors, 7 bedrooms: 1 master bedroom with toilet and Jacuzzi, another 5 bedrooms with 2 toilets, there is also another 1 sauna with shower, 1 playroom, 2 kitchens, 2 halls, 1 living room, 1 big dining area. Outside there is swimming pool and 2 covered parking. Available with Title Deed.

## **House-Villa Details**

Bedrooms: 7 | Bathrooms: 4 | Distance to Sea: < 2km | Covered Area (sq.m): 470 | Total area (sq.m): 900

Air Condition | Balcony | Fully Fitted Kitchen | Heating | Covered Parking | Private Swimming Pool