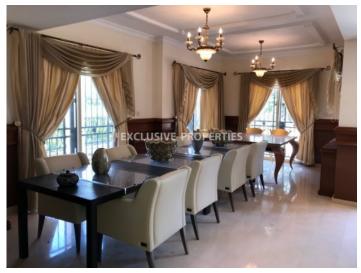

## House-Villa in Ayios Tyhonas LIM00827

Ayios Tychonas, Limassol, Cyprus

Seven bedroom villa is located on the land of 900 sq.m in the area of Ayios Tyhonas. The covered area of the villa is 470 sq.m, uncovered area is 200 sq.m. This spacious villa consists of 3 floors, 7 bedrooms: 1 master bedroom with toilet and Jacuzzi, another 5 bedrooms with 2 toilets, there is also another 1 sauna with shower, 1 playroom, 2 kitchens, 2 halls, 1 living room, 1 big dining area. Outside there is swimming pool and 2 covered parking. Available with Title Deed.