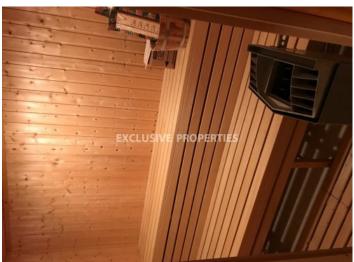

## House-Villa in Ayios Tyhonas LIM00827

Ayios Tychonas, Limassol, Cyprus

Seven bedroom villa is located on the land of 900 sq.m in the area of Ayios Tyhonas. The covered area of the villa is 470 sq.m, uncovered area is 200 sq.m. This spacious villa consists of 3 floors, 7 bedrooms: 1 master bedroom with toilet and Jacuzzi, another 5 bedrooms with 2 toilets, there is also another 1 sauna with shower, 1 playroom, 2 kitchens, 2 halls, 1 living room, 1 big dining area. Outside there is swimming pool and 2 covered parking. Available with Title Deed.

#### **Interior**

```
Alarm System | Air Condition | Balcony | Central Heating | Double Glazed Windows | Furnished |

Fully Fitted Kitchen | Guest Wc | Heating | Jacuzzi | Parquet Floor | Sauna | Security System | Separate Kitchen