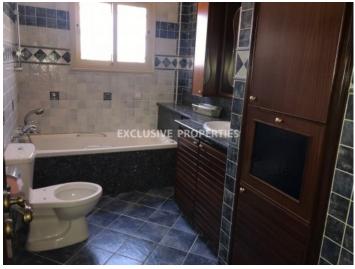

## House-Villa in Ayios Tyhonas LIM00827

Ayios Tychonas, Limassol, Cyprus

Seven bedroom villa is located on the land of 900 sq.m in the area of Ayios Tyhonas. The covered area of the villa is 470 sq.m, uncovered area is 200 sq.m. This spacious villa consists of 3 floors, 7 bedrooms: 1 master bedroom with toilet and Jacuzzi, another 5 bedrooms with 2 toilets, there is also another 1 sauna with shower, 1 playroom, 2 kitchens, 2 halls, 1 living room, 1 big dining area. Outside there is swimming pool and 2 covered parking. Available with Title Deed.

## **House-Villa Details**

Bedrooms: 7 | Bathrooms: 4 | Distance to Sea: < 2km | Covered Area (sq.m): 470 | Total area (sq.m): 900

Air Condition | Balcony | Fully Fitted Kitchen | Heating | Covered Parking | Private Swimming Pool