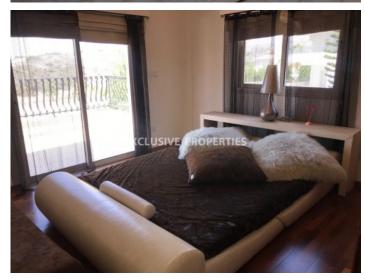

## House-Villa in Ayios Tyhonas LIM00827

Ayios Tychonas, Limassol, Cyprus

Seven bedroom villa is located on the land of 900 sq.m in the area of Ayios Tyhonas. The covered area of the villa is 470 sq.m, uncovered area is 200 sq.m. This spacious villa consists of 3 floors, 7 bedrooms: 1 master bedroom with toilet and Jacuzzi, another 5 bedrooms with 2 toilets, there is also another 1 sauna with shower, 1 playroom, 2 kitchens, 2 halls, 1 living room, 1 big dining area. Outside there is swimming pool and 2 covered parking. Available with Title Deed.

## **House-Villa Details**

Bedrooms: 7 | Bathrooms: 4 | Distance to Sea: < 2km | Covered Area (sq.m): 470 | Total area (sq.m): 900

Air Condition | Balcony | Fully Fitted Kitchen | Heating | Covered Parking | Private Swimming Pool