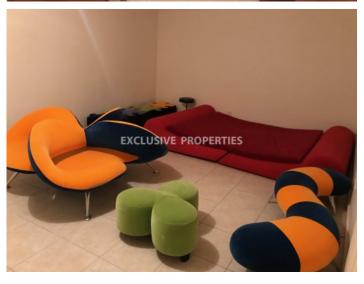

## House-Villa in Ayios Tyhonas LIM00827

Ayios Tychonas, Limassol, Cyprus

Seven bedroom villa is located on the land of 900 sq.m in the area of Ayios Tyhonas. The covered area of the villa is 470 sq.m, uncovered area is 200 sq.m. This spacious villa consists of 3 floors, 7 bedrooms: 1 master bedroom with toilet and Jacuzzi, another 5 bedrooms with 2 toilets, there is also another 1 sauna with shower, 1 playroom, 2 kitchens, 2 halls, 1 living room, 1 big dining area. Outside there is swimming pool and 2 covered parking. Available with Title Deed.

## **House-Villa Details**

Bedrooms: 7 | Bathrooms: 4 | Distance to Sea: < 2km | Covered Area (sq.m): 470 | Total area (sq.m): 900

Air Condition | Balcony | Fully Fitted Kitchen | Heating | Covered Parking | Private Swimming Pool