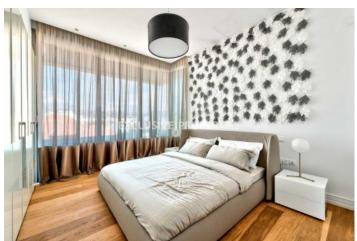

## Apartment In Germasogeia LIM00729

Germasogeia, Limassol, Cyprus

Under construction luxury four bedroom penthouse located in Papas area in Germasogeia . The covered area is 144.5 sq.m . The apartment consists of open plan kitchen connected with dining and spacious living room, one guest toilet, four bedrooms (the master bedroom and the guest room are en suite with shower), main bathroom and big covered veranda. The complex has common swimming pool, landscaped garden, storage room for each apartment and parking.