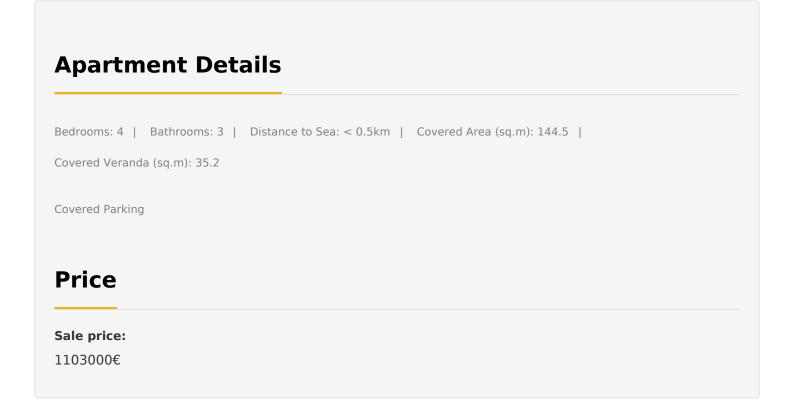

#### General

```
Condition: New | Delivery Status: Completed | Bedrooms: 4 | Bathrooms: 3 | Covered Area (sq.m): 144.5 | Covered Veranda (sq.m): 35.2 | Distance to Sea: < 0.5km
```