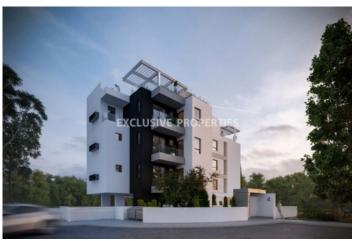

## Apartment In Germasogeia LIM00729

Germasogeia, Limassol, Cyprus

Under construction luxury four bedroom penthouse located in Papas area in Germasogeia . The covered area is 144.5 sq.m . The apartment consists of open plan kitchen connected with dining and spacious living room, one guest toilet, four bedrooms (the master bedroom and the guest room are en suite with shower), main bathroom and big covered veranda. The complex has common swimming pool, landscaped garden, storage room for each apartment and parking.