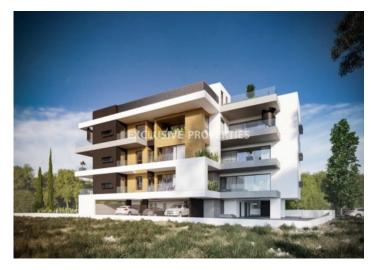

## Apartment In Germasogeia LIM00729

Germasogeia, Limassol, Cyprus

Under construction luxury four bedroom penthouse located in Papas area in Germasogeia . The covered area is 144.5 sq.m . The apartment consists of open plan kitchen connected with dining and spacious living room, one guest toilet, four bedrooms (the master bedroom and the guest room are en suite with shower), main bathroom and big covered veranda. The complex has common swimming pool, landscaped garden, storage room for each apartment and parking.