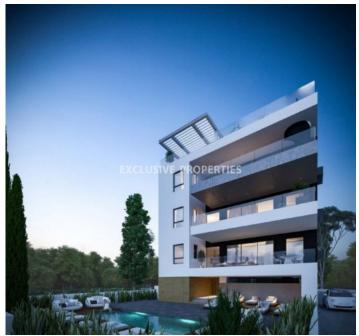

## Apartment In Germasogeia LIM00729

Germasogeia, Limassol, Cyprus

Under construction luxury four bedroom penthouse located in Papas area in Germasogeia . The covered area is 144.5 sq.m . The apartment consists of open plan kitchen connected with dining and spacious living room, one guest toilet, four bedrooms (the master bedroom and the guest room are en suite with shower), main bathroom and big covered veranda. The complex has common swimming pool, landscaped garden, storage room for each apartment and parking.

#### **Exterior**

Common Swimming Pool | Covered Parking