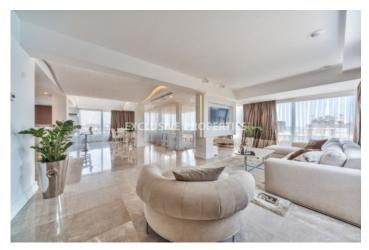

## Apartment In Germasogeia LIM00729

Germasogeia, Limassol, Cyprus

Under construction luxury four bedroom penthouse located in Papas area in Germasogeia . The covered area is 144.5 sq.m . The apartment consists of open plan kitchen connected with dining and spacious living room, one guest toilet, four bedrooms (the master bedroom and the guest room are en suite with shower), main bathroom and big covered veranda. The complex has common swimming pool, landscaped garden, storage room for each apartment and parking.