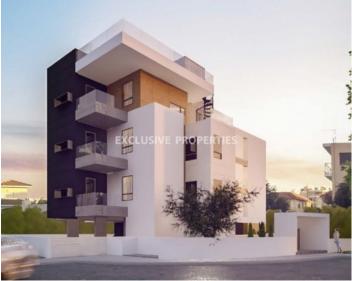

## Apartment In Germasogeia LIM00729

Germasogeia, Limassol, Cyprus

Under construction luxury four bedroom penthouse located in Papas area in Germasogeia . The covered area is 144.5 sq.m . The apartment consists of open plan kitchen connected with dining and spacious living room, one guest toilet, four bedrooms (the master bedroom and the guest room are en suite with shower), main bathroom and big covered veranda. The complex has common swimming pool, landscaped garden, storage room for each apartment and parking.