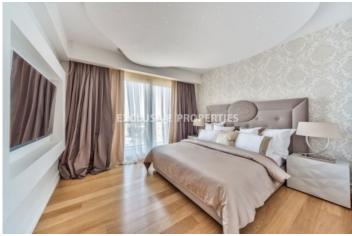

## Apartment In Germasogeia LIM00729

Germasogeia, Limassol, Cyprus

Under construction luxury four bedroom penthouse located in Papas area in Germasogeia . The covered area is 144.5 sq.m . The apartment consists of open plan kitchen connected with dining and spacious living room, one guest toilet, four bedrooms (the master bedroom and the guest room are en suite with shower), main bathroom and big covered veranda. The complex has common swimming pool, landscaped garden, storage room for each apartment and parking.