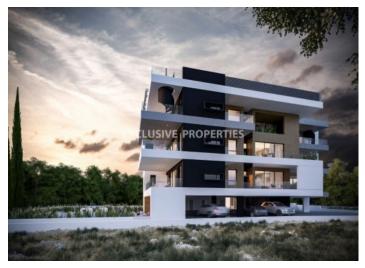

## Apartment In Germasogeia LIM00729

Germasogeia, Limassol, Cyprus

Under construction luxury four bedroom penthouse located in Papas area in Germasogeia . The covered area is 144.5 sq.m . The apartment consists of open plan kitchen connected with dining and spacious living room, one guest toilet, four bedrooms (the master bedroom and the guest room are en suite with shower), main bathroom and big covered veranda. The complex has common swimming pool, landscaped garden, storage room for each apartment and parking.