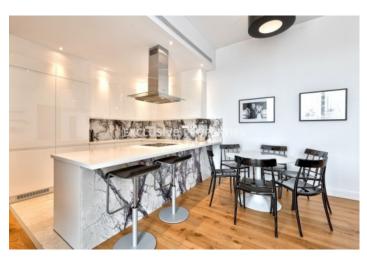

## Apartment In Germasogeia LIM00729

Germasogeia, Limassol, Cyprus

Under construction luxury four bedroom penthouse located in Papas area in Germasogeia . The covered area is 144.5 sq.m . The apartment consists of open plan kitchen connected with dining and spacious living room, one guest toilet, four bedrooms (the master bedroom and the guest room are en suite with shower), main bathroom and big covered veranda. The complex has common swimming pool, landscaped garden, storage room for each apartment and parking.