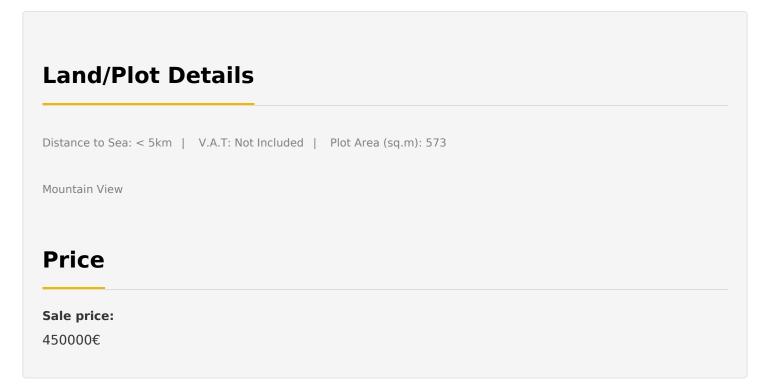

# Residential Plots in Ayios Athanasios LIMO6418

Ayios Athanasios, Limassol, Cyprus

Exclusive Residential Plot under division for sale in Ayios Athanasios, close to all amenities and with easy access to the highway.

#### General

```
V.A.T: Not Included | Plot Area (sq.m): 573 |

Distance to Sea: < 5km | Coverage: 50% |

Building Density: 90% | Property Zone: Residential |

Electricity: Yes | Road Access: Yes | Purpose: Residential
```