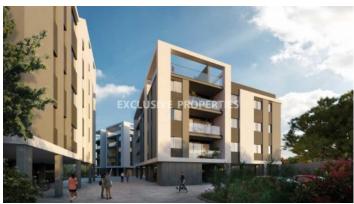

### Apartment in Polemidia LIM07106

Polemidia Kato, Limassol, Cyprus

Luxury one bedroom apartment located in Polemidia area with perfect city view within walking distance to all amenities. The total covered area is 87 sq. m and the covered veranda is 25 sq. m. The apartment consist of an openplan kitchen connected the living and dining room area, one bedroom, guest WC, and covered veranda. The complex offers outdoor swimming pool, equipped gym, and secured covered parking. There is laminate parquet floor, ceramic tiles in bathroom and toilets, aluminium window frames with double-glazing, quality entrance doors, provisions for split air conditioning units in all rooms, sanitary ware, high quality kitchen cabinets and wardrobes, and artificial granite worktop.