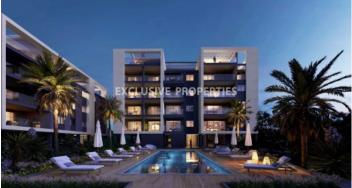

### Apartment in Polemidia LIM07106

Polemidia Kato, Limassol, Cyprus

Luxury one bedroom apartment located in Polemidia area with perfect city view within walking distance to all amenities. The total covered area is 87 sq. m and the covered veranda is 25 sq. m. The apartment consist of an openplan kitchen connected the living and dining room area, one bedroom, guest WC, and covered veranda. The complex offers outdoor swimming pool, equipped gym, and secured covered parking. There is laminate parquet floor, ceramic tiles in bathroom and toilets, aluminium window frames with double-glazing, quality entrance doors, provisions for split air conditioning units in all rooms, sanitary ware, high quality kitchen cabinets and wardrobes, and artificial granite worktop.

#### Exterior

Common Swimming Pool | Covered Parking | Gated Entrance