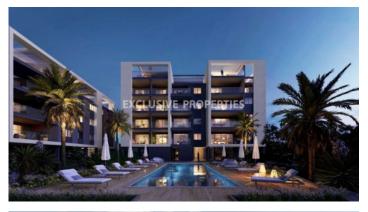

### Apartment in Polemidia LIM07106

Polemidia Kato, Limassol, Cyprus

Luxury one bedroom apartment located in Polemidia area with perfect city view within walking distance to all amenities. The total covered area is 87 sq. m and the covered veranda is 25 sq. m. The apartment consist of an openplan kitchen connected the living and dining room area, one bedroom, guest WC, and covered veranda. The complex offers outdoor swimming pool, equipped gym, and secured covered parking. There is laminate parquet floor, ceramic tiles in bathroom and toilets, aluminium window frames with double-glazing, quality entrance doors, provisions for split air conditioning units in all rooms, sanitary ware, high quality kitchen cabinets and wardrobes, and artificial granite worktop.

#### Exterior

Common Swimming Pool | Covered Parking | Gated Entrance