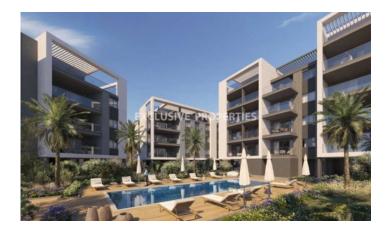

### Apartment in Polemidia LIM07106

Polemidia Kato, Limassol, Cyprus

Luxury one bedroom apartment located in Polemidia area with perfect city view within walking distance to all amenities. The total covered area is 87 sq. m and the covered veranda is 25 sq. m. The apartment consist of an openplan kitchen connected the living and dining room area, one bedroom, guest WC, and covered veranda. The complex offers outdoor swimming pool, equipped gym, and secured covered parking. There is laminate parquet floor, ceramic tiles in bathroom and toilets, aluminium window frames with double-glazing, quality entrance doors, provisions for split air conditioning units in all rooms, sanitary ware, high quality kitchen cabinets and wardrobes, and artificial granite worktop.

#### Exterior

Common Swimming Pool | Covered Parking | Gated Entrance