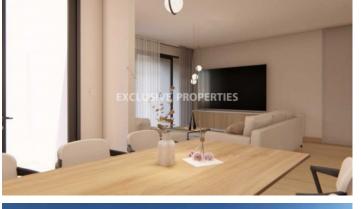

### Apartment in Polemidia LIM07106

Polemidia Kato, Limassol, Cyprus

Luxury one bedroom apartment located in Polemidia area with perfect city view within walking distance to all amenities. The total covered area is 87 sq. m and the covered veranda is 25 sq. m. The apartment consist of an openplan kitchen connected the living and dining room area, one bedroom, guest WC, and covered veranda. The complex offers outdoor swimming pool, equipped gym, and secured covered parking. There is laminate parquet floor, ceramic tiles in bathroom and toilets, aluminium window frames with double-glazing, quality entrance doors, provisions for split air conditioning units in all rooms, sanitary ware, high quality kitchen cabinets and wardrobes, and artificial granite worktop.

#### Views

City View | Panoramic view