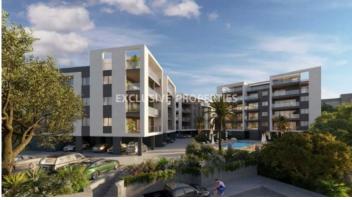

### Apartment in Polemidia LIM07106

Polemidia Kato, Limassol, Cyprus

Luxury one bedroom apartment located in Polemidia area with perfect city view within walking distance to all amenities. The total covered area is 87 sq. m and the covered veranda is 25 sq. m. The apartment consist of an openplan kitchen connected the living and dining room area, one bedroom, guest WC, and covered veranda. The complex offers outdoor swimming pool, equipped gym, and secured covered parking. There is laminate parquet floor, ceramic tiles in bathroom and toilets, aluminium window frames with double-glazing, quality entrance doors, provisions for split air conditioning units in all rooms, sanitary ware, high quality kitchen cabinets and wardrobes, and artificial granite worktop.

#### Exterior

Common Swimming Pool | Covered Parking | Gated Entrance