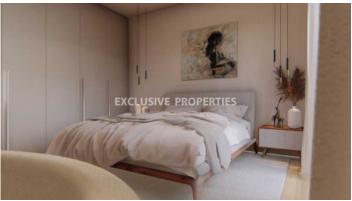

### Apartment in Polemidia LIM07106

Polemidia Kato, Limassol, Cyprus

Luxury one bedroom apartment located in Polemidia area with perfect city view within walking distance to all amenities. The total covered area is 87 sq. m and the covered veranda is 25 sq. m. The apartment consist of an openplan kitchen connected the living and dining room area, one bedroom, guest WC, and covered veranda. The complex offers outdoor swimming pool, equipped gym, and secured covered parking. There is laminate parquet floor, ceramic tiles in bathroom and toilets, aluminium window frames with double-glazing, quality entrance doors, provisions for split air conditioning units in all rooms, sanitary ware, high quality kitchen cabinets and wardrobes, and artificial granite worktop.

### General

V.A.T: Included | Common Expenses: Included |
Condition: New | Delivery Status: Completed | Bedrooms: 1
| Bathrooms: 1 | Total area (sq.m): 87 sq.m |
Covered Area (sq.m): 87 sq.m |
Covered Veranda (sq.m): 15 sq.m | Distance to Sea: < 0.5km</li>
| Title Deeds: No | Energy Efficiency: Category N/A