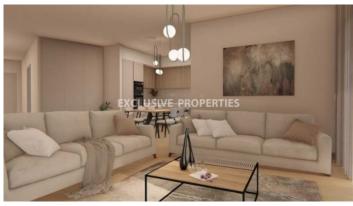

### Apartment in Polemidia LIM07106

Polemidia Kato, Limassol, Cyprus

Luxury one bedroom apartment located in Polemidia area with perfect city view within walking distance to all amenities. The total covered area is 87 sq. m and the covered veranda is 25 sq. m. The apartment consist of an openplan kitchen connected the living and dining room area, one bedroom, guest WC, and covered veranda. The complex offers outdoor swimming pool, equipped gym, and secured covered parking. There is laminate parquet floor, ceramic tiles in bathroom and toilets, aluminium window frames with double-glazing, quality entrance doors, provisions for split air conditioning units in all rooms, sanitary ware, high quality kitchen cabinets and wardrobes, and artificial granite worktop.

### Interior

| Air Condition Provision | Balcony | Double Glazed Windows | Elevator | Guest Wc | Gym | Open Plan Kitchen |  |
|-------------------------|---------|-----------------------|----------|----------|-----|-------------------|--|
| Water Pressure System   | Wifi    |                       |          |          |     |                   |  |