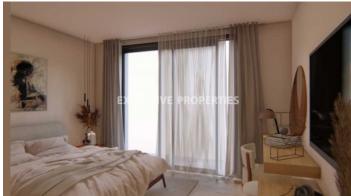

### Apartment in Polemidia LIM07106

Polemidia Kato, Limassol, Cyprus

Luxury one bedroom apartment located in Polemidia area with perfect city view within walking distance to all amenities. The total covered area is 87 sq. m and the covered veranda is 25 sq. m. The apartment consist of an openplan kitchen connected the living and dining room area, one bedroom, guest WC, and covered veranda. The complex offers outdoor swimming pool, equipped gym, and secured covered parking. There is laminate parquet floor, ceramic tiles in bathroom and toilets, aluminium window frames with double-glazing, quality entrance doors, provisions for split air conditioning units in all rooms, sanitary ware, high quality kitchen cabinets and wardrobes, and artificial granite worktop.

### Interior

| Air Condition Provision | Balcony | Double Glazed Windows | Elevator | Guest Wc | Gym | Open Plan Kitchen |  |
|-------------------------|---------|-----------------------|----------|----------|-----|-------------------|--|
| Water Pressure System   | Wifi    |                       |          |          |     |                   |  |